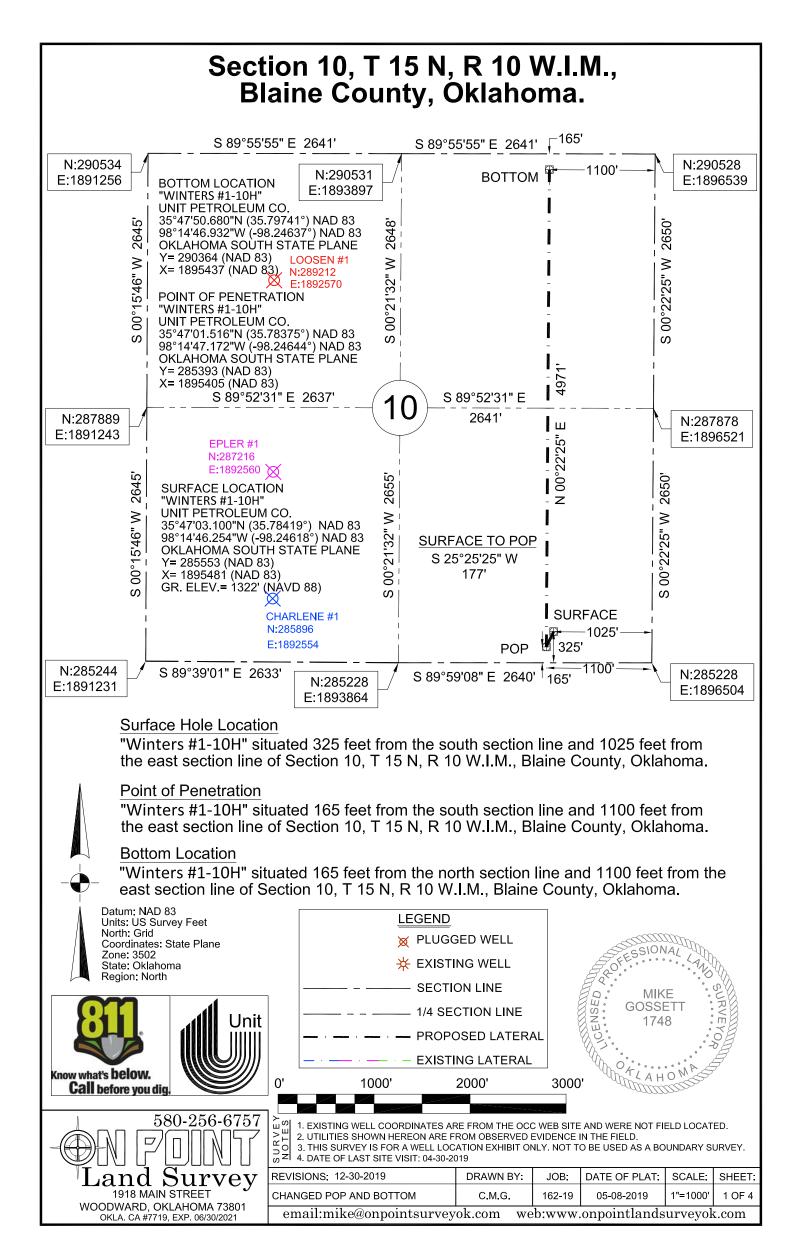

| API NUMBER:                      | 011           | 24222<br>Oil & Gas | A               |                                  | OIL & GAS      |                  | /ATIC<br>52000<br>OK 73 | 3152-2000                         | Approval Date:<br>Expiration Date: | 06/14/2019<br>12/14/2020  |
|----------------------------------|---------------|--------------------|-----------------|----------------------------------|----------------|------------------|-------------------------|-----------------------------------|------------------------------------|---------------------------|
| Amend reason: CHAN               |               |                    | )EB             |                                  |                | -                |                         | -                                 |                                    |                           |
| Amena reason. OnAi               |               |                    |                 |                                  | AM             | END PERMI        | тто                     | DRILL                             |                                    |                           |
| WELL LOCATION                    | N: Sec        | 10 Twp             | : 15N Rge       | : 10W C                          | County: BLAIN  | NE               |                         |                                   |                                    |                           |
| SPOT LOCATION                    | N: SW         | (sw                | SE SE           | FEET FROM QUAR<br>SECTION LINES: | RTER: FROM     | SOUTH FRO<br>325 |                         | AST<br>025                        |                                    |                           |
| Lease Name:                      | WINT          | ERS                |                 |                                  | Well No:       | #1-10H           |                         | Well will be                      | 325 feet from neares               | t unit or lease boundary. |
| Operator<br>Name:                | UN            | IIT PETROLEU       | IM COMPANY      | ,                                |                | Telephone:       | 9184                    | 774489; 9184937                   | OTC/OCC Number:                    | 16711 0                   |
|                                  |               | EUM COM            | PANY            |                                  |                |                  |                         |                                   |                                    |                           |
| PO BOX                           |               |                    |                 |                                  |                |                  | RHONDA LEA WINTERS      |                                   |                                    |                           |
| TULSA,                           |               |                    | ОК              | 74170-250                        | 0              |                  |                         | 15837 E. 760 ROAD                 |                                    |                           |
|                                  |               |                    |                 |                                  |                |                  |                         | KINGFISHER                        | OK 73                              | 3750                      |
| 1<br>2<br>3<br>4<br>5            | Name<br>MISSI | SSIPPI             |                 | Dep<br>1015                      |                |                  | 6<br>7<br>8<br>9<br>10  | Name                              | Depth                              |                           |
| Spacing Orders:                  | 3026          | 63                 |                 | Loca                             | tion Exception | Orders: 6994     | 80                      | Inc                               | reased Density Orders:             |                           |
| Pending CD Nur                   | nbers:        |                    |                 |                                  |                |                  |                         | Spe                               | ecial Orders:                      |                           |
| Total Depth:                     | 15320         | Gro                | ound Elevatior  | n: 1322                          | Surface        | Casing: 15       |                         |                                   | to base of Treatable Water-        | Bearing FM: 40            |
|                                  |               |                    |                 |                                  |                | C                | eep s                   | surface casing has been           | approved                           |                           |
| Under Federa                     | al Jurisdi    | ction: No          |                 |                                  | Fresh Water    | Supply Well Dri  | lled: I                 | No                                | Surface Water us                   | ed to Drill: No           |
| PIT 1 INFORM                     | ATION         |                    |                 |                                  |                |                  | Appro                   | ved Method for disposal of Drilli | ng Fluids:                         |                           |
| Type of Pit Sys                  |               |                    |                 | ans Steel Pits                   |                |                  |                         |                                   |                                    |                           |
| Type of Mud Sy<br>Chlorides Max: |               |                    | :D              |                                  |                |                  | D. 0                    | ne time land application (REQ     | UIRES PERMIT)                      | PERMIT NO: 19-36662       |
|                                  |               | -                  | than 10ft belo  | w base of pit? Y                 |                |                  |                         |                                   |                                    |                           |
| Within 1 mile of                 | -             | -                  |                 | ·                                |                |                  |                         |                                   |                                    |                           |
| Wellhead Prote                   | ction Ar      | ea? N              |                 |                                  |                |                  |                         |                                   |                                    |                           |
| Pit is not loo                   | cated in      | a Hydrologically   | y Sensitive Are | ea.                              |                |                  |                         |                                   |                                    |                           |
| Category of Pi                   | t: C          |                    |                 |                                  |                |                  |                         |                                   |                                    |                           |
| Liner not requ                   | ired for      | Category: C        |                 |                                  |                |                  |                         |                                   |                                    |                           |
| Pit Location is                  |               |                    |                 |                                  |                |                  |                         |                                   |                                    |                           |
| Pit Location For                 | rmation:      | FLOWERF            | POT             |                                  |                |                  |                         |                                   |                                    |                           |

## HORIZONTAL HOLE 1

| Sec                                     | 10 | Twp   | 15N | Rge     | 10W       | County | BLAINE |  |  |
|-----------------------------------------|----|-------|-----|---------|-----------|--------|--------|--|--|
| Spot Location of End Point: NW NW NE NE |    |       |     |         |           |        |        |  |  |
| Feet From:                              |    | NORTH |     | 1/4 Seo | ction Lin | ne: 16 | 165    |  |  |
| Feet From:                              |    | EAST  |     | 1/4 Se  | ction Lir | ne: 1' | 1100   |  |  |
| Depth of Deviation: 9575                |    |       |     |         |           |        |        |  |  |
| Radius of Turn: 575                     |    |       |     |         |           |        |        |  |  |
| Direction: 357                          |    |       |     |         |           |        |        |  |  |
| Total Length: 5745                      |    |       |     |         |           |        |        |  |  |
| Measured Total Depth: 15320             |    |       |     |         |           |        |        |  |  |
| True Vertical Depth: 10150              |    |       |     |         |           |        |        |  |  |
| End Point Location from Lease,          |    |       |     |         |           |        |        |  |  |
| Unit, or Property Line: 165             |    |       |     |         |           |        |        |  |  |
|                                         |    |       |     |         |           |        |        |  |  |