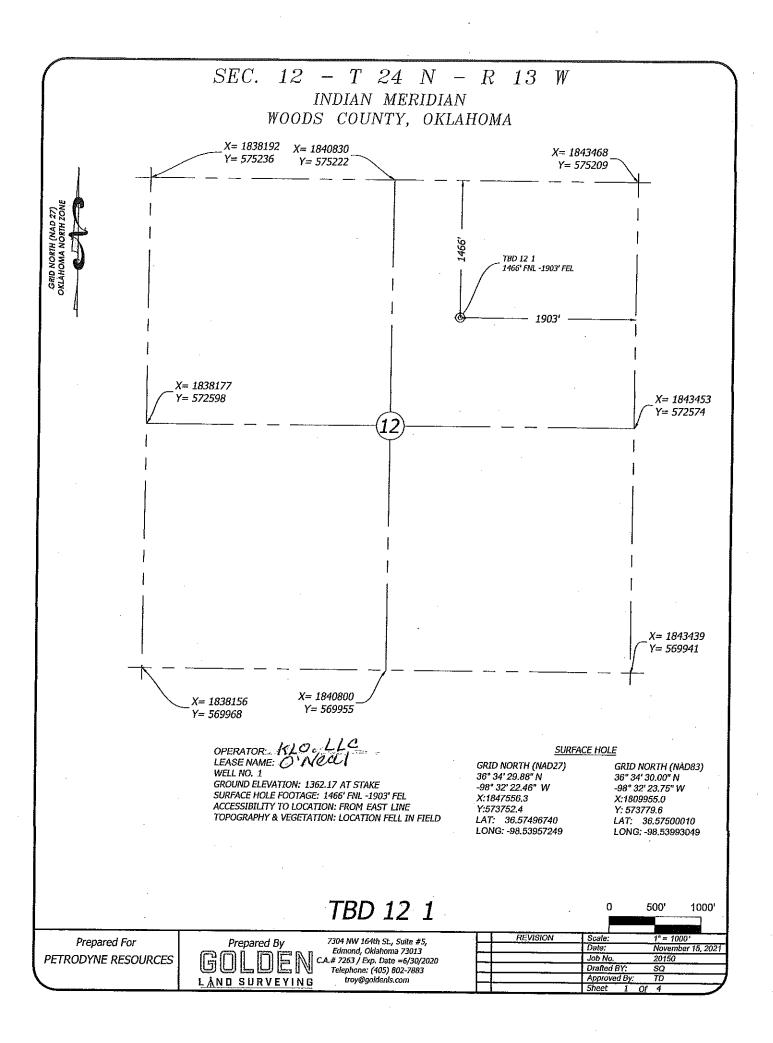

Approval Date: 01/28/2022 Expiration Date: 07/28/2023

PERMIT TO DRILL

| WELL LOCATION: Section: 12 Town                           | iship: 24N Ra          | nge: 13W                           | County: \                                                          | WOODS                  |                   |                            |                      |
|-----------------------------------------------------------|------------------------|------------------------------------|--------------------------------------------------------------------|------------------------|-------------------|----------------------------|----------------------|
| SPOT LOCATION: NW NE SW N                                 | IE FEET FROM QUA       | RTER: FROM                         | NORTH                                                              | FROM EAST              |                   |                            |                      |
|                                                           | SECTION                | LINES:                             | 1466                                                               | 1903                   |                   |                            |                      |
| Lease Name: O'NEAL                                        |                        | Well No:                           | 1-12                                                               |                        | Well will be 1466 | feet from nearest uni      | t or lease boundary. |
| Operator Name: KLO LLC                                    |                        | Telephone                          | 91859993                                                           | 327; 9185999327        |                   | OTC/OCC Nun                | nber: 16112 0        |
|                                                           |                        | relephone.                         | 51055555                                                           |                        |                   |                            |                      |
| KLO LLC                                                   |                        |                                    |                                                                    | CAROL O'NEAL           |                   |                            |                      |
| 321 S FRANKFORT AVE                                       |                        |                                    |                                                                    | 52140 CANADIAN         | ROAD              |                            |                      |
| TULSA, O                                                  | K 74120-2428           | 3                                  |                                                                    | CARMEN                 |                   | OK 73726                   |                      |
|                                                           |                        |                                    |                                                                    |                        |                   |                            |                      |
|                                                           |                        |                                    |                                                                    |                        |                   |                            |                      |
| Formation(s) (Permit Valid for Listed                     | Formations Only        | Ŋ.                                 |                                                                    |                        |                   |                            |                      |
|                                                           | Code                   | Depth                              |                                                                    | Name                   |                   | Code                       | Depth                |
|                                                           | 404CHRK                | 6006                               |                                                                    | 6 ARBUCKLE             |                   | 169ABCK                    | 7564                 |
|                                                           | 319WDFD                | 6870                               |                                                                    |                        |                   |                            |                      |
| 3 HUNTON                                                  | 269HNTN                | 6930                               |                                                                    |                        |                   |                            |                      |
| 4 VIOLA                                                   | 202VIOL                | 7088                               |                                                                    |                        |                   |                            |                      |
| 5 SIMPSON GROUP                                           | 202SMPSG               | 7238                               |                                                                    |                        |                   |                            |                      |
| Spacing Orders: 723014                                    | I                      | Location Excep                     | otion Orders                                                       | No Exceptions          | lı<br>            | ncreased Density Orders:   | No Density           |
| Pending CD Numbers: No Pending                            |                        | Working in                         | terest owne                                                        | rs' notified: ***      |                   | Special Orders:            | No Special           |
| Total Depth: 7750 Ground Elevation                        | on: 1362               | Surface                            | Casing:                                                            | 900                    | Depth to base     | of Treatable Water-Beari   | ng FM: 480           |
|                                                           |                        |                                    |                                                                    |                        |                   | Deep surface casin         | g has been approved  |
| Under Federal Jurisdiction: No                            |                        |                                    | Approved Method for disposal of Drilling Fluids:                   |                        |                   |                            |                      |
| Fresh Water Supply Well Drilled: No                       |                        |                                    | D. One time land application (REQUIRES PERMIT) PERMIT NO: 22-38041 |                        |                   |                            |                      |
| Surface Water used to Drill: Yes                          |                        |                                    |                                                                    | H. (Other)             | CLOS<br>REQU      | ED SYSTEM=STEEL PIT<br>EST | S PER OPERATOR       |
| PIT 1 INFORMATION                                         |                        |                                    |                                                                    | Category of            | Pit: C            |                            |                      |
| Type of Pit System: CLOSED Closed System Means Steel Pits |                        | Liner not required for Category: C |                                                                    |                        |                   |                            |                      |
| Type of Mud System: WATER BASED                           |                        |                                    |                                                                    | Pit Location           | is: AP/TE DEPOS   | SIT                        |                      |
| Chlorides Max: 8000 Average: 5000                         |                        |                                    |                                                                    | Pit Location Formation | on: TERRACE       |                            |                      |
| Is depth to top of ground water greater than              | 10ft below base of pit | ? Y                                |                                                                    |                        |                   |                            |                      |
| Within 1 mile of municipal water well? N                  |                        |                                    |                                                                    |                        |                   |                            |                      |
| Wellhead Protection Area? N                               |                        |                                    |                                                                    |                        |                   |                            |                      |
| Pit <u>is</u> located in a Hydrologically Sensiti         | ve Area.               |                                    |                                                                    |                        |                   |                            |                      |