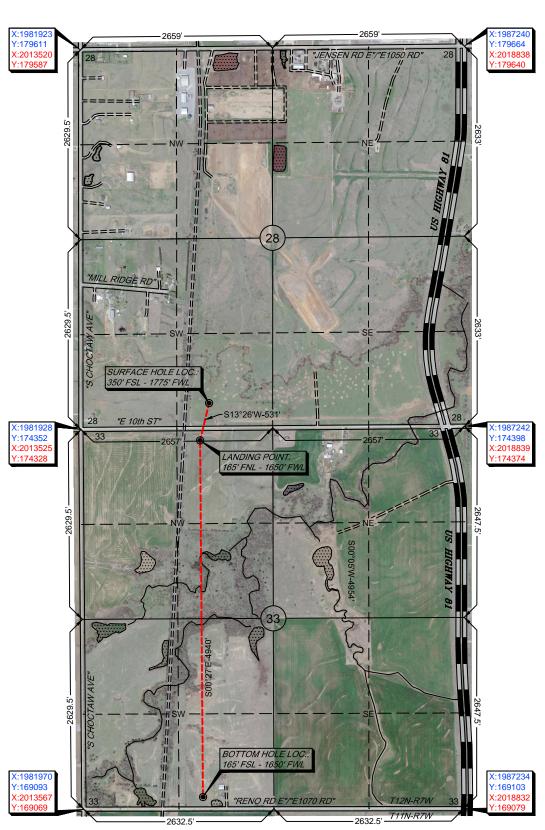

irly flat, open pasture, with existing pipelines

to the South of location.



**GPS DATUM NAD 83 NAD 27** OK NORTH ZONE

Surface Hole Loc.: Lat: 35°28'47.84"N Lon: 97°56'56.19"W Lat: 35.47995486 Lon: -97.94894186 X: 1983702 Y: <u>174717</u>

Surface Hole Loc.: Lat: 35°28'47.64"N Lon: 97°56'55.02"W Lat: 35.47990129 Lon: -97.94861544 X: 2015300 Y: 174693

Landing Point: Lat: 35°28'42.73"N Lon: 97°56'57.69"W Lat: 35.47853728 Lon: -97.94935696 X: 1983579 Y: 174201

Landing Point: Lat: 35°28'42.54"N Lon: 97°56'56.51"W Lat: 35.47848367 Lon: -97.94903055 X: 2015177 Y: 174177

Bottom Hole Loc.: Lat: 35°27'53.88"N Lon: 97°56'57.24"W Lat: 35.46496640 Lon: -97.94923336 X: 1983618 Y: 169261

Bottom Hole Loc.: Lat: 35°27'53.68"N Lon: 97°56'56.07"W Lat: 35.46491233 Lon: -97.94890709 X: 2015216 169237



-Please note that this location was staked on the ground under the supervision of a Licensed Professional Land Surveyor, but the accuracy of this survey is not of updataneted. Please contact Arkoma Surveying and Mapping promptly if any inconsistency is determined. GPS data is observed from RTK - GPS.
-NOTE: X and Y data shown hereon for Section Corners may NOT have been surveyed on-the-ground, and further, does NOT represent a true Boundary Survey.
-Quarter Section distances may be assumed from a Government Survey Plat or assumed at a proportionate distance from opposing section corners, or occupation thereof, and may not have been measured on-the-ground, and further, does not represent a true boundary survey.

Survey and plat by Arkoma Surveying and Mapping, PLLC

P.O. Box 238 Wilburton