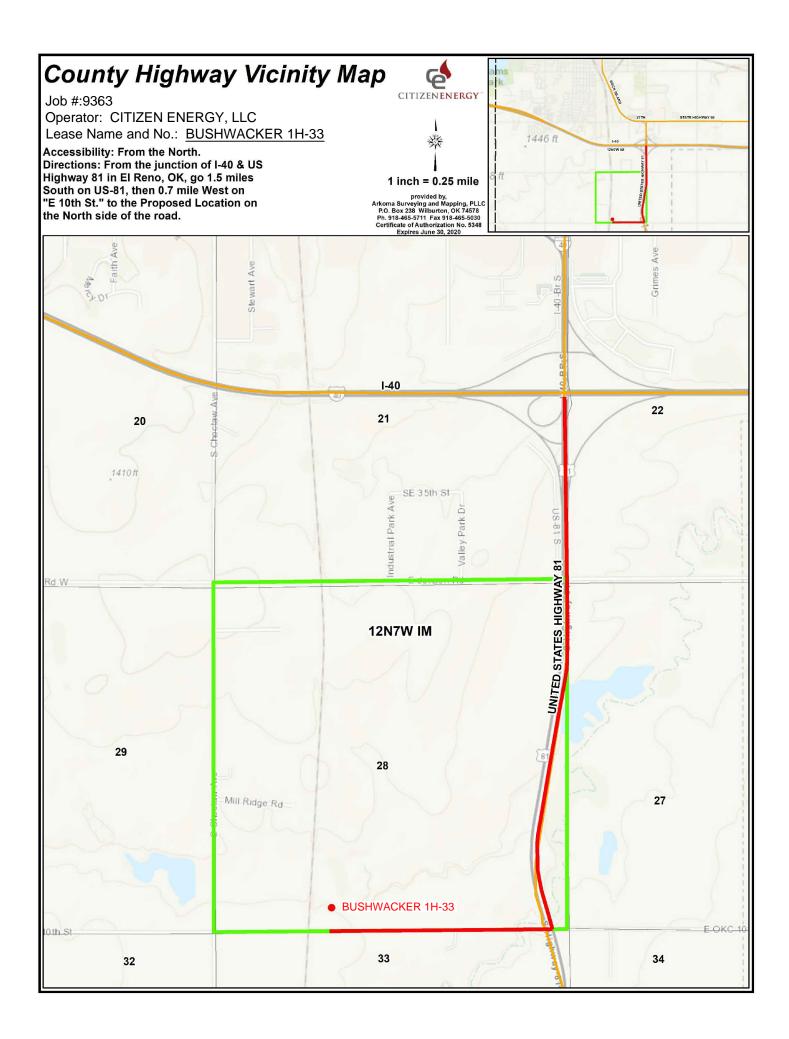

API NUMBER: 017 25795

OKLAHOMA CORPORATION COMMISSION OIL & GAS CONSERVATION DIVISION P.O. BOX 52000 OKLAHOMA CITY, OK 73152-2000 (Rule 165:10-3-1)

| Approval Date:   | 04/05/2022 | _ |
|------------------|------------|---|
| Expiration Date: | 10/05/2023 |   |

Horizontal Hole Oil & Gas