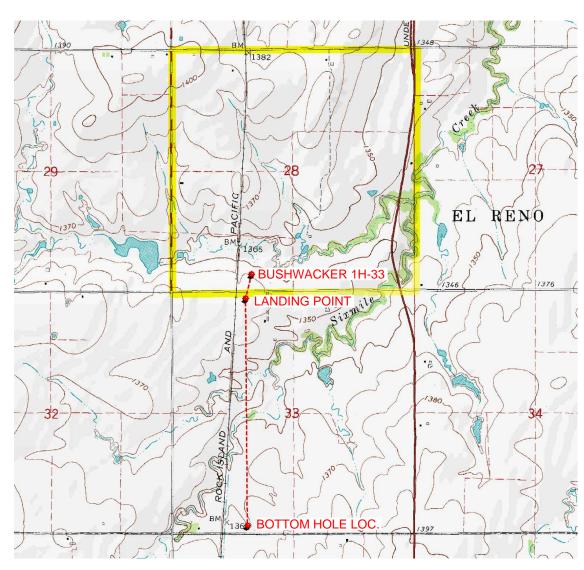

API NUMBER: 017 25795

OKLAHOMA CORPORATION COMMISSION OIL & GAS CONSERVATION DIVISION P.O. BOX 52000 OKLAHOMA CITY, OK 73152-2000 (Rule 165:10-3-1)

| Approval Date:   | 04/05/2022 | _ |
|------------------|------------|---|
| Expiration Date: | 10/05/2023 |   |

Horizontal Hole Oil & Gas