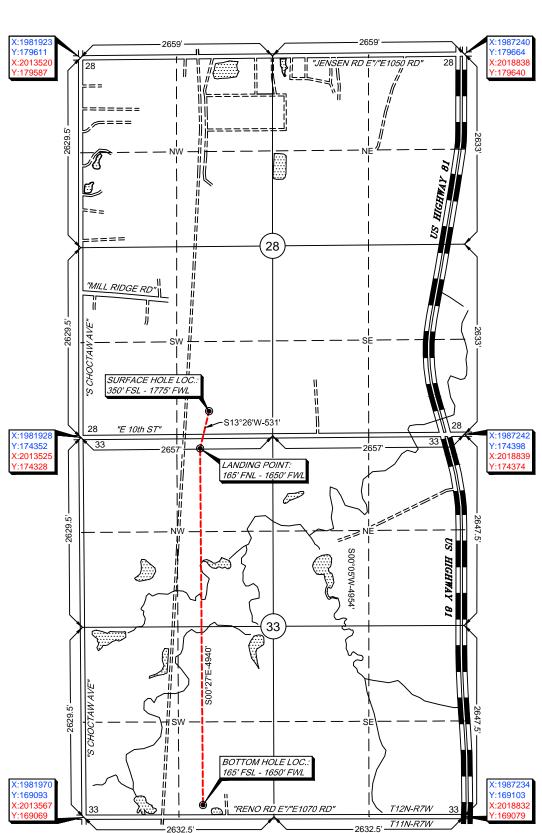

ly flat, open pasture, with existing pipelines

to the South of location.



**GPS DATUM NAD 83 NAD 27** 

OK NORTH ZONE

Surface Hole Loc.: Lat: 35°28'47.84"N Lon: 97°56'56.19"W Lat: 35.47995486 Lon: -97.94894186 X: 1983702 Y: <u>174717</u>

Surface Hole Loc.: Lat: 35°28'47.64"N Lon: 97°56'55.02"W Lat: 35.47990129 Lon: -97.94861544 X: 2015300 Y: 174693

Landing Point: Lat: 35°28'42.73"N Lon: 97°56'57.69"W Lat: 35.47853728 Lon: -97.94935696 X: 1983579 Y: 174201

Landing Point: Lat: 35°28'42.54"N Lon: 97°56'56.51"W Lat: 35.47848367 Lon: -97 94903055 X: 2015177 Y: 174177

Bottom Hole Loc.: Lat: 35°27'53.88"N Lon: 97°56'57.24"W Lat: 35.46496640 Lon: -97.94923336 X: 1983618 Y: 169261

Bottom Hole Loc.: Lat: 35°27'53.68"N Lon: 97°56'56.07"W Lat: 35.46491233 Lon: -97.94890709 X: 2015216 169237



-Please note that this location was staked on the ground under the supervision of a Licensed Professional Land Surveyor, but the accuracy of this survey is not of updataneted. Please contact Arkoma Surveying and Mapping promptly if any inconsistency is determined. GPS data is observed from RTK - GPS.
-NOTE: X and Y data shown hereon for Section Corners may NOT have been surveyed on-the-ground, and further, does NOT represent a true Boundary Survey.
-Quarter Section distances may be assumed from a Government Survey Plat or assumed at a proportionate distance from opposing section corners, or occupation thereof, and may not have been measured on-the-ground, and further, does not represent a true boundary survey.

Survey and plat by

Arkoma Surveying and Mapping, PLLC P.O. Box 238 Wilburton