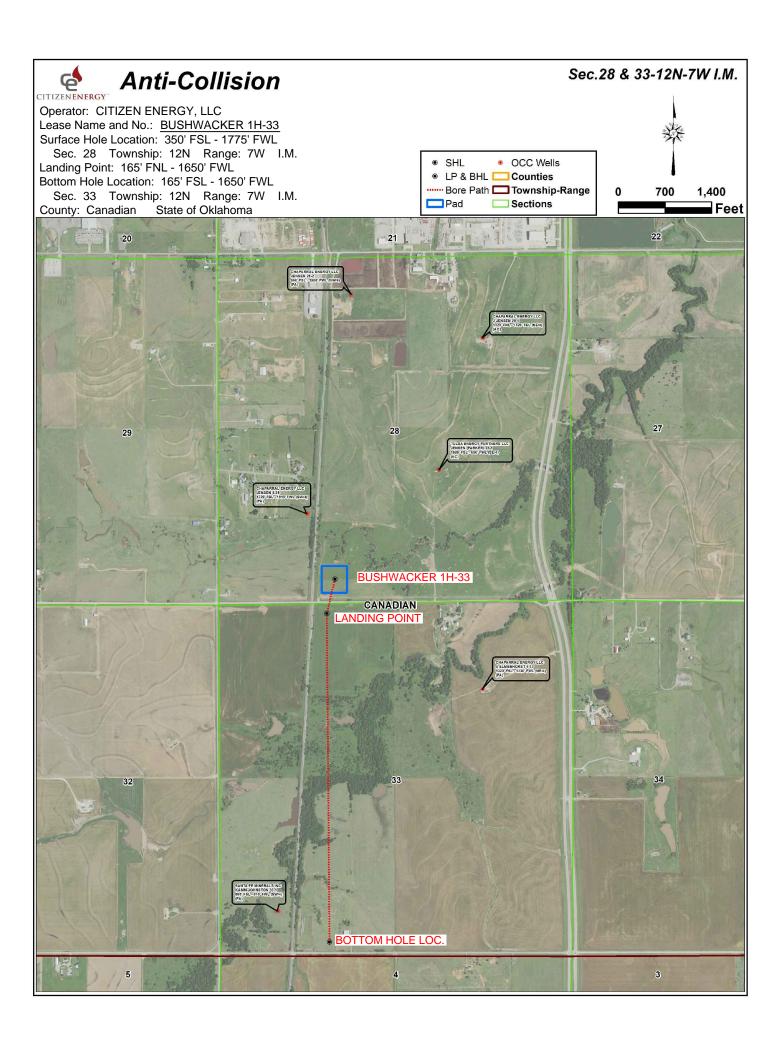

may NOT have been surveyed on-the-ground, and further, does NOT represent a true Boundary Survey.
-Quarter Section distances may be assumed from a Government Survey Plat or assumed at a proportionate distance from opposing section corners, or occupation thereof, and may not have been measured on-the-ground, and further, does not represent a true boundary survey.

Survey and plat by

Arkoma Surveying and Mapping, PLLC P.O. Box 238 Wilburton, OK 74578 Ph. 918-465-5711 Fax 918-465-5030

Certificate of Authorization No. 5348
Expires June 30, 2022

Invoice #9363

Date Staked: 04/21/2021 Date Drawn: 04/23/2021 By: S.S.

## Certification:

This is to certify that this Well Location Plat represents the results of a survey made on the ground performed under the supervision of the undersigned.









## Topographic Vicinity Map

Operator: CITIZEN ENERGY, LLC

Lease Name and No.: <u>BUSHWACKER 1H-33</u> Surface Hole Location: 350' FSL - 1775' FWL Sec. 28 Township: 12N Range: 7W I.M.

Landing Point: 165' FNL - 1650' FWL

Bottom Hole Location: 165' FSL - 1650' FWL Sec. 33 Township: 12N Range: 7W I.M.

County: Canadian State of Oklahoma

Ground Elevation at Surface Hole Location: 1362'



Scale 1" = 2000' Contour Interval: 10'



Provided by:

Arkoma Surveying and Mapping, PLLC

P.O. Box 238 Wilburton, OK 74578 Ph. 918-465-5711 Fax 918-465-5030

Certificate of Authorization No. 5348 Expires June 30, 2022

Date Staked: 04/21/2021

The purpose of this map is to verify the location and elevation as staked on the ground and to show the surrounding Topographic features. The footage shown he