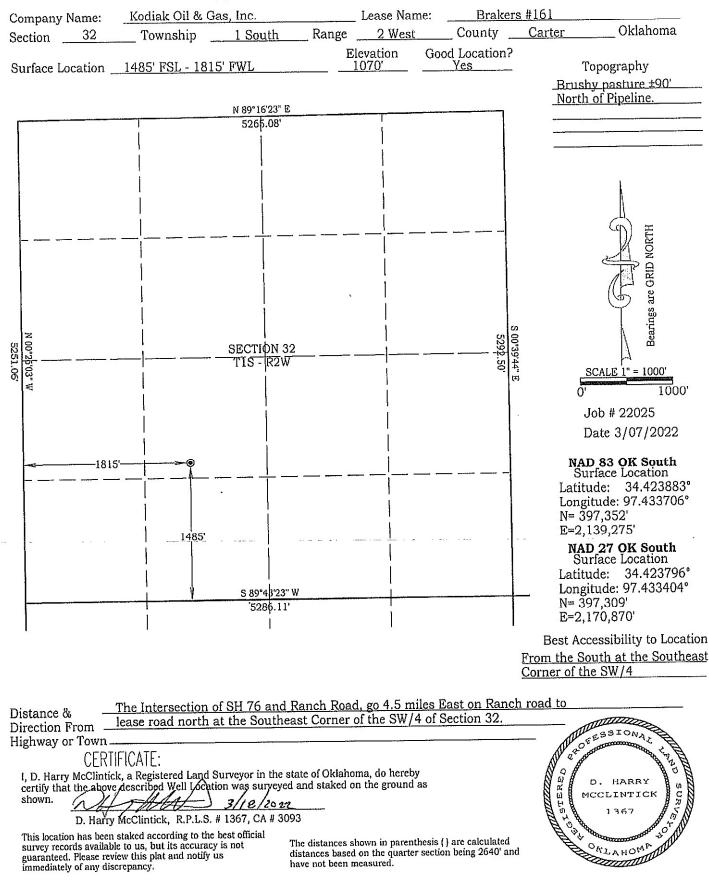

Approval Date: 04/05/2022 Expiration Date: 10/05/2023

PERMIT TO DRILL

| WELL LOCATION:                                        | Section:                                                               | 32          | Township    | : 1S F       | ange: 2W                                                           | County: (                          | CART     | ER              |              | ]           |         |            |              |            |             |
|-------------------------------------------------------|------------------------------------------------------------------------|-------------|-------------|--------------|--------------------------------------------------------------------|------------------------------------|----------|-----------------|--------------|-------------|---------|------------|--------------|------------|-------------|
| SPOT LOCATION:                                        | SESW                                                                   | NE          | SW          | FEET FROM Q  | JARTER: FROM                                                       | SOUTH                              | FROM     | WEST            |              | _           |         |            |              |            |             |
|                                                       |                                                                        |             |             | SECTIO       | N LINES:                                                           | 1485                               |          | 1815            |              |             |         |            |              |            |             |
| Lease Name:                                           | BRAKERS                                                                |             |             |              | Well No:                                                           | : 161                              |          |                 | Well         | will be     | 495     | feet from  | nearest uni  | t or lease | e boundary. |
| Operator Name:                                        | KODIAK OIL &                                                           | GAS INC     | ;           |              | Telephone                                                          | 94075940                           | 001      |                 |              |             |         | отс        | /OCC Num     | ber:       | 23226 0     |
| KODIAK OIL                                            | & GAS INC                                                              |             |             |              |                                                                    |                                    | [        | JAMES LEWIS     |              |             |         |            |              |            |             |
| 204 N WALNU                                           | JT ST                                                                  |             |             |              |                                                                    |                                    |          | PO BOX 220      |              |             |         |            |              |            |             |
| MUENSTER,                                             |                                                                        |             | ТΧ          | 76252-276    | 6                                                                  |                                    |          | RATLIFF CITY    |              |             |         | OK         | 73481        |            |             |
|                                                       |                                                                        |             |             |              |                                                                    |                                    |          |                 |              |             |         |            |              |            |             |
| Formation(s)                                          | (Permit Val                                                            | id for Li   | sted For    | rmations On  | y):                                                                |                                    |          |                 |              |             |         |            |              |            |             |
| Name                                                  |                                                                        |             | Code        | e            | Depth                                                              |                                    |          |                 |              |             |         |            |              |            |             |
| 1 HOXBAR                                              |                                                                        |             | 405H        | IXBR         | 1300                                                               |                                    |          |                 |              |             |         |            |              |            |             |
| 2 DEESE                                               |                                                                        |             | 404C        | DEESS        | 1500                                                               |                                    |          |                 |              |             |         |            |              |            |             |
| Spacing Orders:                                       | 664581                                                                 |             |             |              | Location Exce                                                      | ption Orders                       | s: N     | lo Exceptions   | 5            |             | Inc     | reased Der | sity Orders: | No [       | Density     |
| Pending CD Numbers: No Pending Working interest owner |                                                                        |             |             | rs' no       | s' notified: *** Special Orders: No Spec                           |                                    |          |                 |              |             | Special |            |              |            |             |
| Total Depth: 2                                        | Total Depth: 2000 Ground Elevation: 1070 Surface Casing:               |             |             | 0            |                                                                    |                                    | Depth to | base o          | of Treatable | Water-Beari | ng FM:  | 970        |              |            |             |
| Alternate Casir                                       | ng Program                                                             |             |             |              |                                                                    |                                    |          |                 |              |             |         |            |              |            |             |
| Cement will b                                         | e circulated                                                           | from 1      | otal De     | pth to the C | Fround Sur                                                         | face on t                          | the I    | Production Casi | ing Str      | ing.        |         |            |              |            |             |
| Under Federal Jurisdiction: No                        |                                                                        |             |             |              | Approved Method for disposal of Drilling Fluids:                   |                                    |          |                 |              |             |         |            |              |            |             |
| Fresh Water Supply Well Drilled: No                   |                                                                        |             |             |              | D. One time land application (REQUIRES PERMIT) PERMIT NO: 22-38191 |                                    |          |                 |              |             |         |            | 22-38191     |            |             |
| Surface                                               | e Water used to E                                                      | orill: No   |             |              |                                                                    |                                    | F        | I. (Other)      |              | (           | CBL RE  | QUIRED     |              |            |             |
| PIT 1 INFORI                                          | MATION                                                                 |             |             |              |                                                                    |                                    |          | Category        | y of Pit:    | 2           |         |            |              |            |             |
| Type of Pit System: ON SITE                           |                                                                        |             |             |              | I                                                                  | Liner not required for Category: 2 |          |                 |              |             |         |            |              |            |             |
| Type of Mud System: WATER BASED                       |                                                                        |             |             |              |                                                                    | Pit Location is: BED AQUIFER       |          |                 |              |             |         |            |              |            |             |
| Chlorides Max: 2000 Average: 1500                     |                                                                        |             |             |              |                                                                    | Pit Location Forn                  | nation:  | garber          |              |             |         |            |              |            |             |
|                                                       | Is depth to top of ground water greater than 10ft below base of pit? Y |             |             |              |                                                                    |                                    |          |                 |              |             |         |            |              |            |             |
| Within 1 r                                            | nile of municipal                                                      |             |             |              |                                                                    |                                    |          |                 |              |             |         |            |              |            |             |
|                                                       | Wellhead Prote                                                         |             |             |              |                                                                    |                                    |          |                 |              |             |         |            |              |            |             |
| Pit <u>is</u> lo                                      | cated in a Hydro                                                       | logically S | Sensitive A | rea.         |                                                                    |                                    |          |                 |              |             |         |            |              |            |             |