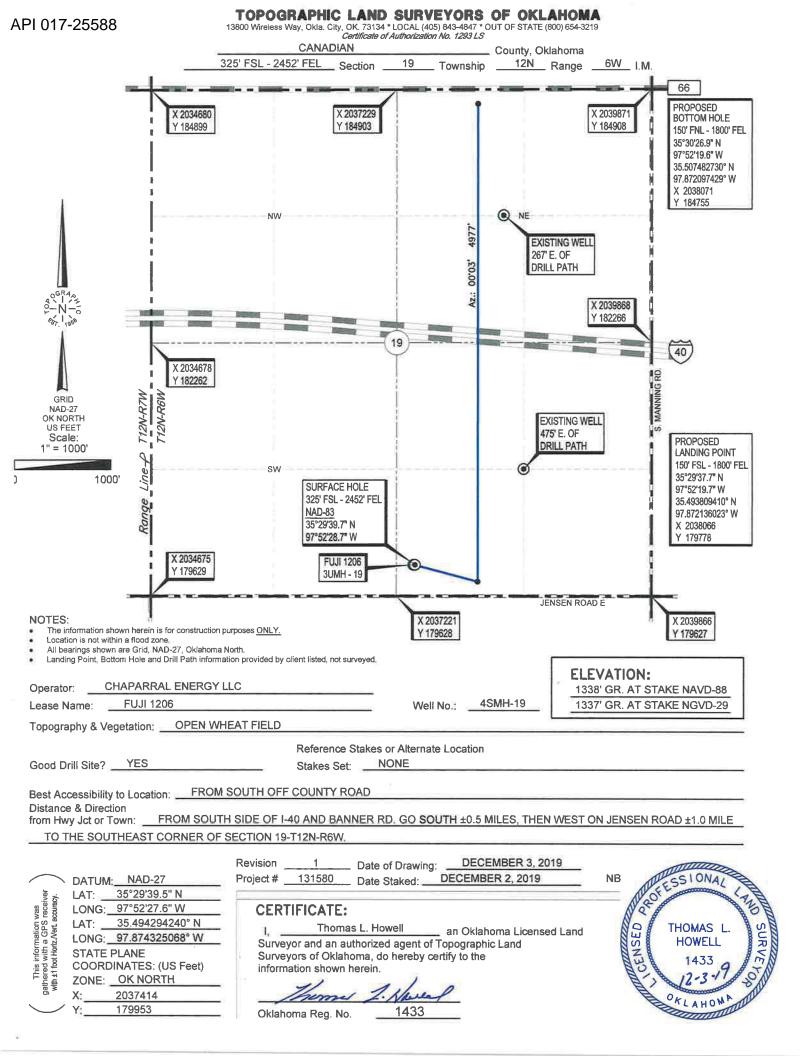

| PI NUMBER: 017 25588<br>rizontal Hole Oil & Gas                                                                                                                                                 | OIL & GAS               | CORPORATIC<br>S CONSERVAT<br>P.O. BOX 520<br>OMA CITY, OK<br>(Rule 165:10-3 | 00<br>73152-2000          | Approval Date:<br>Expiration Date: | 01/08/2020<br>07/08/2021    |  |
|-------------------------------------------------------------------------------------------------------------------------------------------------------------------------------------------------|-------------------------|-----------------------------------------------------------------------------|---------------------------|------------------------------------|-----------------------------|--|
|                                                                                                                                                                                                 |                         | PERMIT TO D                                                                 | RILL                      |                                    |                             |  |
|                                                                                                                                                                                                 |                         |                                                                             |                           |                                    |                             |  |
| WELL LOCATION: Sec: 19 Twp: 12N Rge:                                                                                                                                                            | 6W County: CAN          | ADIAN                                                                       |                           |                                    |                             |  |
| SPOT LOCATION: SW SW SE                                                                                                                                                                         | FEET FROM QUARTER: FROM | SOUTH FROM                                                                  | EAST                      |                                    |                             |  |
|                                                                                                                                                                                                 | SECTION LINES:          | 325                                                                         | 2452                      |                                    |                             |  |
| Lease Name: FUJI 1206                                                                                                                                                                           | Well No:                | 4SMH-19                                                                     | Well                      | will be 325 feet from neare        | est unit or lease boundary. |  |
| Operator CHAPARRAL ENERGY LLC<br>Name:                                                                                                                                                          |                         | Telephone: 40                                                               | 54788770; 4054264         | OTC/OCC Number:                    | 16896 0                     |  |
| CHAPARRAL ENERGY LLC<br>701 CEDAR LAKE BLVD                                                                                                                                                     |                         |                                                                             |                           | BBERSON, JR. & KAREN               | SUE ROBBERSON,              |  |
|                                                                                                                                                                                                 | 73114-7800              |                                                                             | TRUSTEES                  | _                                  |                             |  |
| OKLAHOMA CITY, OK                                                                                                                                                                               | 73114-7800              |                                                                             | 617 BIRDSONG              |                                    |                             |  |
|                                                                                                                                                                                                 |                         |                                                                             | EDMOND                    | OK 7                               | 3013                        |  |
| Name       1     MISSISSIPPI       2     3       3     4       5     5                                                                                                                          | <b>Depth</b><br>9015    | 6<br>7<br>8<br>9<br>11                                                      | Name<br>)                 | Бер                                | h                           |  |
| Spacing Orders: 130956                                                                                                                                                                          | Location Exception      | Orders:                                                                     |                           | Increased Density Orders:          |                             |  |
| Pending CD Numbers: 201905568<br>201905564                                                                                                                                                      |                         |                                                                             |                           | Special Orders:                    |                             |  |
| Total Depth: 14100 Ground Elevation:                                                                                                                                                            | 1338 Surface            | Casing: 1500                                                                |                           | Depth to base of Treatable Wate    | er-Bearing FM: 270          |  |
|                                                                                                                                                                                                 |                         |                                                                             | o surface casing has      | been approved                      |                             |  |
| Under Federal Jurisdiction: No                                                                                                                                                                  | Fresh Water             | r Supply Well Drilled:                                                      | No                        | Surface Water                      | used to Drill: Yes          |  |
| PIT 1 INFORMATION                                                                                                                                                                               |                         | Ap                                                                          | proved Method for disposa | I of Drilling Fluids:              |                             |  |
| Type of Pit System: CLOSED Closed System Mean<br>Type of Mud System: WATER BASED                                                                                                                | s Steel Pits            | D                                                                           | One time land application | (REQUIRES PERMIT)                  | PERMIT NO: 19-3715          |  |
| Chlorides Max: 3000 Average: 2000                                                                                                                                                               |                         |                                                                             | SEE MEMO                  |                                    |                             |  |
| Is depth to top of ground water greater than 10ft below                                                                                                                                         | base of pit? Y          |                                                                             |                           |                                    |                             |  |
|                                                                                                                                                                                                 |                         |                                                                             |                           |                                    |                             |  |
| Within 1 mile of municipal water well? N                                                                                                                                                        |                         |                                                                             |                           |                                    |                             |  |
| Within 1 mile of municipal water well? N<br>Wellhead Protection Area? N                                                                                                                         |                         |                                                                             |                           |                                    |                             |  |
| Within 1 mile of municipal water well?       N         Wellhead Protection Area?       N         Pit       is       located in a Hydrologically Sensitive Area                                  |                         |                                                                             |                           |                                    |                             |  |
| Within 1 mile of municipal water well? N<br>Wellhead Protection Area? N                                                                                                                         |                         |                                                                             |                           |                                    |                             |  |
| Within 1 mile of municipal water well?       N         Wellhead Protection Area?       N         Pit       is       located in a Hydrologically Sensitive Area         Category of Pit:       C |                         |                                                                             |                           |                                    |                             |  |

## HORIZONTAL HOLE 1

| Sec                            | 19       | Twp     | 12N    | Rge     | 6W      | С    | ounty | CANADIAN |
|--------------------------------|----------|---------|--------|---------|---------|------|-------|----------|
| Spot I                         | Locatior | n of En | d Poin | t: N\   | N N     | E    | NW    | NE       |
| Feet I                         | From:    | NOF     | RTH    | 1/4 Sec | ction L | ine: | 15    | 0        |
| Feet I                         | From:    | EAS     | т      | 1/4 Se  | ction L | ine: | 18    | 800      |
| Depth of Deviation: 8180       |          |         |        |         |         |      |       |          |
| Radius of Turn: 600            |          |         |        |         |         |      |       |          |
| Direction: 10                  |          |         |        |         |         |      |       |          |
| Total Length: 4977             |          |         |        |         |         |      |       |          |
| Measured Total Depth: 14100    |          |         |        |         |         |      |       |          |
| True Vertical Depth: 9300      |          |         |        |         |         |      |       |          |
| End Point Location from Lease, |          |         |        |         |         |      |       |          |
| Unit, or Property Line: 150    |          |         |        |         |         |      |       |          |
|                                |          |         |        |         |         |      |       |          |
| Notes:                         |          |         |        |         |         |      |       |          |