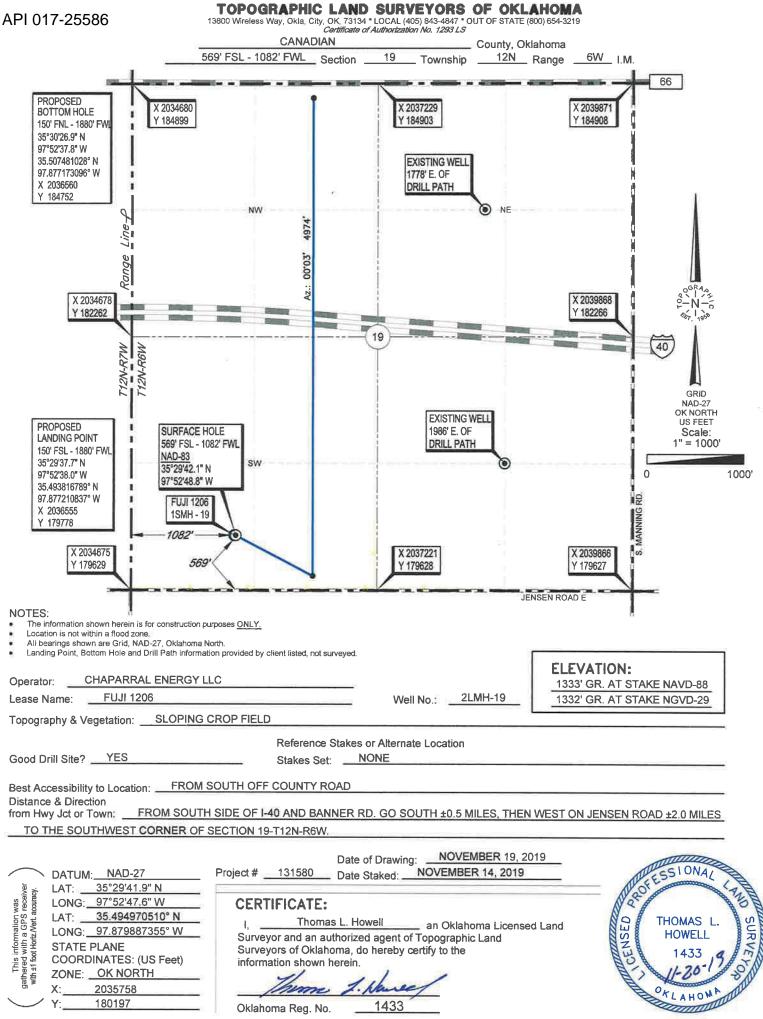

## HORIZONTAL HOLE 1

| Sec 19 Twp 12N Rge 6W Co           | ounty CANADIAN |  |  |  |
|------------------------------------|----------------|--|--|--|
| Spot Location of End Point: NE NW  | NE NW          |  |  |  |
| Feet From: NORTH 1/4 Section Line: | 150            |  |  |  |
| Feet From: WEST 1/4 Section Line:  | 1880           |  |  |  |
| Depth of Deviation: 8183           |                |  |  |  |
| Radius of Turn: 600                |                |  |  |  |
| Direction: 10                      |                |  |  |  |
| Total Length: 4974                 |                |  |  |  |
| Measured Total Depth: 14100        |                |  |  |  |
| True Vertical Depth: 9300          |                |  |  |  |
| End Point Location from Lease,     |                |  |  |  |
| Unit, or Property Line: 150        |                |  |  |  |
|                                    |                |  |  |  |
| Notes:                             |                |  |  |  |
| Category                           | Description    |  |  |  |