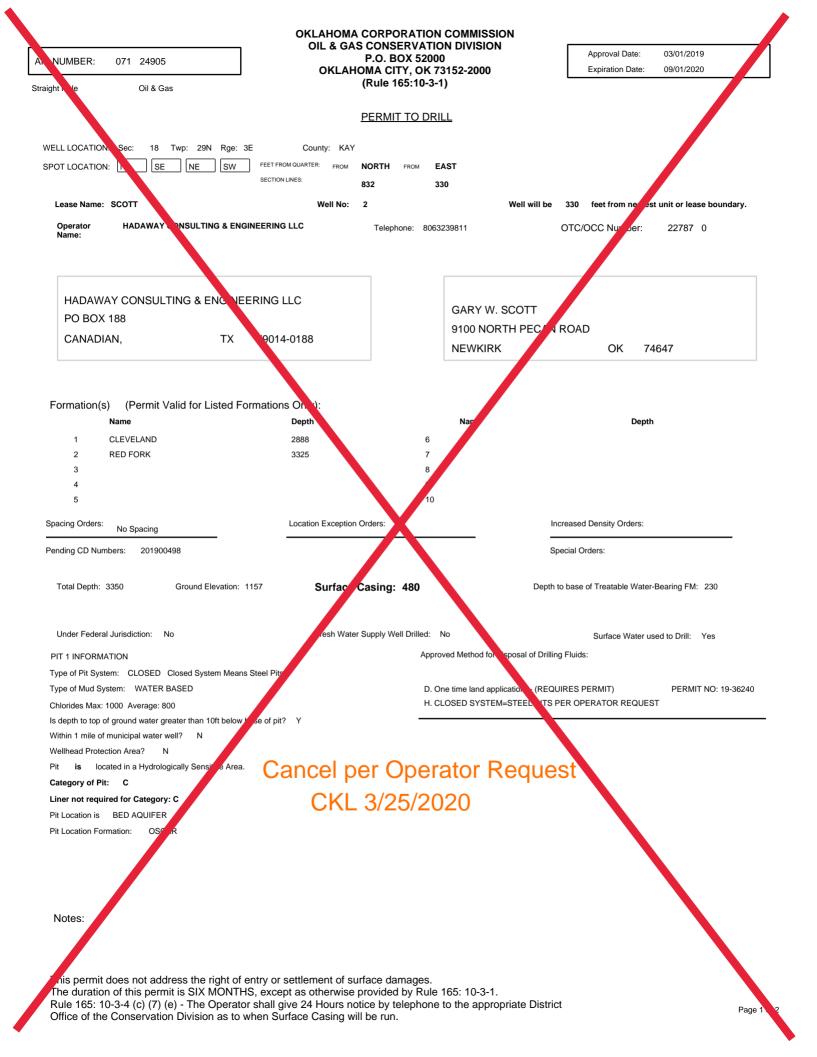

| Category               | Description                                                                                                                                                                                                                                     |
|------------------------|-------------------------------------------------------------------------------------------------------------------------------------------------------------------------------------------------------------------------------------------------|
| HYDRAULIC FRACTURING   | 2/15/2019 - G71 - OCC 165:10-3-10 REQUIRES:                                                                                                                                                                                                     |
|                        | 1) PRIOR TO COMMENCEMENT OF HYDRAULIC FRACTURING OPERATIONS FOR HORIZONTAL<br>WELLS, NOTICE GIVEN FIVE BUSINESS DAYS IN ADVANCE TO OFFSET OPERATORS WITH<br>WELLS COMPLETED IN THE SAME COMMON SOURCE OF SUPPLY WITHIN 1/2 MILE;                |
|                        | 2) WITH NOTICE ALSO GIVEN 48 HOURS IN ADVANCE OF HYDRAULIC FRACTURING ALL<br>WELLS TO BOTH THE OCC CENTRAL OFFICE AND LOCAL DISTRICT OFFICES, USING THE<br>"FRAC NOTICE FORM" FOUND AT THE FOLLOWING LINK:<br>OCCEWEB.COM/OG/OGFORMS.HTML; AND, |
|                        | 3) THE CHEMICAL DISCLOSURE OF HYDRAULIC FRACTURING INGREDIENTS FOR ALL WELLS<br>TO BE REPORTED TO FRACFOCUS WITHIN 60 DAYS AFTER THE CONCLUSION THE<br>HYDRAULIC FRACTURING OPERATIONS, USING THE FOLLOWING LINK: FRACFOCUS.ORG                 |
| PENDING CD - 201900498 | 2/26/2019 - G75 - (40) NE4 SW4 18-29N-3E<br>EXT 688998 CLVD, RDFK<br>REC 2-11-2019 (M. PORTER)                                                                                                                                                  |
| WELL NUMBER            | 3/1/2019 - G75 - PER OPERATOR                                                                                                                                                                                                                   |