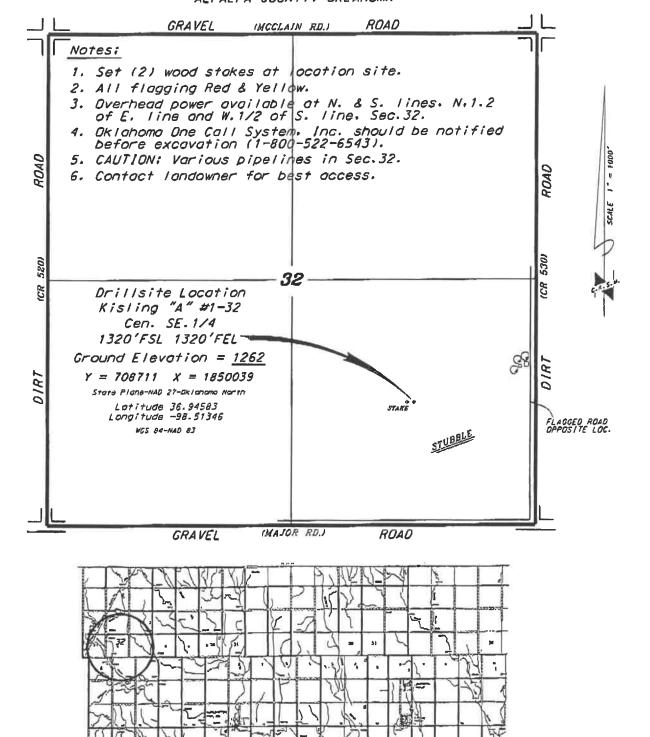

## TRANS PACIFIC OIL CORPORATION KISLING LEASE SE.1/4, SECTION 32, T29N, R12W ALFALFA COUNTY, OKLAHOMA

Driving Directions! from the intersection of Highway 2-8-14 (weet) and dignay 8 (south) in Riowa, Korkes, go 5,15 miles South on Highway 8, then go 1,15 miles Hast to the \$£. corner of Saction 32, then go 0,25 miles North, then go 0.25 miles wher to location.

A Elevations durined from National Geodetic Vertical Barum.

August 3, 2020

CENTRAL KANSAS OILFIELD SERVICES, INC. (620)792-1977

e Controlling data is based when the best maps and photographs available to us and warm a regular section of land centralning 540 octob.

<sup>•</sup> Approximate Section lines were determined using the normal arondard of care of diffield surveyors practicing in the state of Dilfield Norveyors practicing in the state of Dilfield Norveyors and not necessarily locuted. And the expet imposition of the difficility location in the section is not operative. The operator accuracy this same of the difficility location in the section is not operator. An expensive of the difficult of the section is not section. The operator operator of the difficulty this section is not under the difficulty of the d