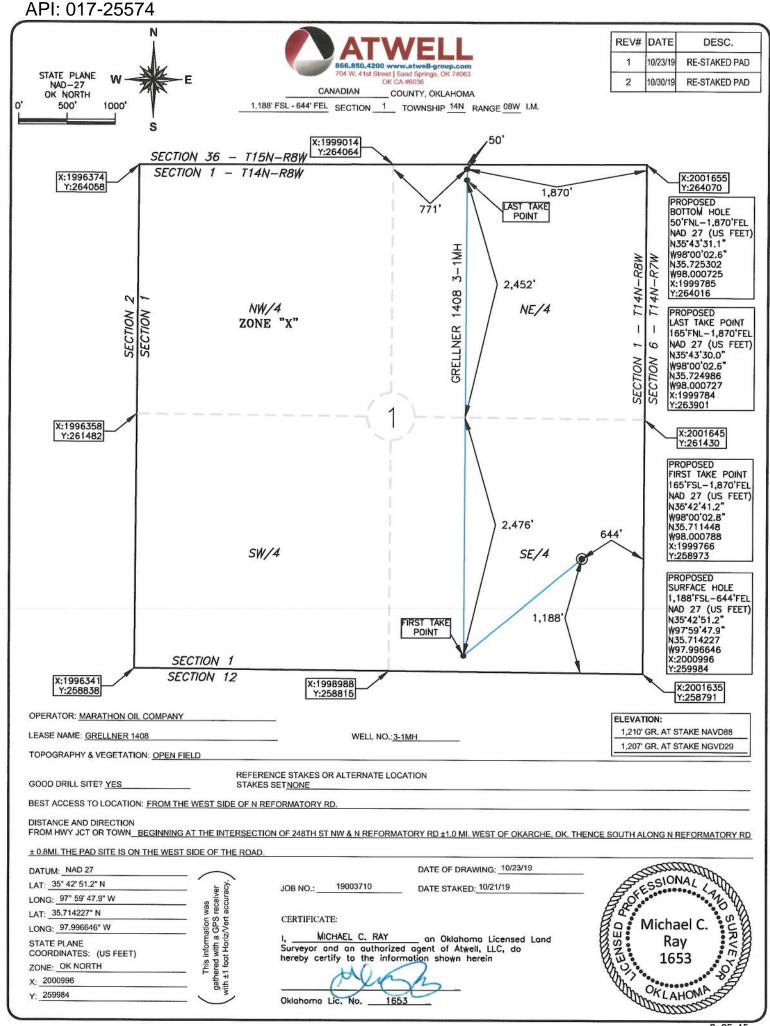

| PI NUMBER: 017 25574<br>rizontal Hole Oil & Gas                                                          | OIL & GAS CO<br>P.(<br>OKLAHOM | RPORATION COMMISS<br>DNSERVATION DIVISIO<br>D. BOX 52000<br>A CITY, OK 73152-2000<br>Ile 165:10-3-1) |                                 | 12/13/2019<br>06/13/2021    |  |
|----------------------------------------------------------------------------------------------------------|--------------------------------|------------------------------------------------------------------------------------------------------|---------------------------------|-----------------------------|--|
|                                                                                                          | PE                             | RMIT TO DRILL                                                                                        |                                 |                             |  |
|                                                                                                          |                                |                                                                                                      |                                 |                             |  |
| WELL LOCATION: Sec: 01 Twp: 14N Rge: 8W                                                                  | County: CANADIAN               | N                                                                                                    |                                 |                             |  |
| SPOT LOCATION: NW NE SE SE                                                                               | FEET FROM QUARTER: FROM SOU    | ITH FROM EAST                                                                                        |                                 |                             |  |
|                                                                                                          | SECTION LINES: 1188            | 3 644                                                                                                |                                 |                             |  |
| Lease Name: GRELLNER 1408                                                                                | Well No: 3-1                   | ИН                                                                                                   | Well will be 644 feet from near | est unit or lease boundary. |  |
| Operator MARATHON OIL COMPANY<br>Name:                                                                   | т                              | elephone: 4057285228                                                                                 | OTC/OCC Number:                 | 1363 0                      |  |
| MARATHON OIL COMPANY                                                                                     |                                | NEAL R.                                                                                              | GOODWIN, TRUSTEE                |                             |  |
| PO BOX 68                                                                                                |                                | 4909 SO                                                                                              | 4909 SOUTH W STREET             |                             |  |
| HOUSTON, TX 77001-0068                                                                                   |                                | FORT SM                                                                                              |                                 | AR 72903                    |  |
|                                                                                                          |                                |                                                                                                      |                                 |                             |  |
| 1 MISSISSIPPIAN<br>2<br>3<br>4<br>5                                                                      | 9000                           | 6<br>7<br>8<br>9<br>10                                                                               |                                 |                             |  |
| Spacing Orders: 647318                                                                                   | Location Exception Orde        | rs: 703838                                                                                           | Increased Density Orders:       | 705100                      |  |
| Pending CD Numbers:                                                                                      |                                |                                                                                                      | Special Orders:                 |                             |  |
|                                                                                                          |                                |                                                                                                      |                                 |                             |  |
| Total Depth: 12831 Ground Elevation: 120                                                                 | 7 Surface Cas                  | ing: 1500                                                                                            | Depth to base of Treatable Wate | er-Bearing FM: 360          |  |
|                                                                                                          |                                | Deep surface casi                                                                                    | ng has been approved            |                             |  |
| Under Federal Jurisdiction: No                                                                           | Fresh Water Supr               | bly Well Drilled: No                                                                                 | Surface Water                   | used to Drill: Yes          |  |
| PIT 1 INFORMATION                                                                                        |                                | Approved Method for                                                                                  | disposal of Drilling Fluids:    | illina Fluids:              |  |
| Type of Pit System: CLOSED Closed System Means Stu                                                       | el Pits                        |                                                                                                      |                                 |                             |  |
| Type of Mud System: WATER BASED                                                                          |                                | D. One time land an                                                                                  | plication (REQUIRES PERMIT)     | PERMIT NO: 19-3713          |  |
| Chlorides Max: 5000 Average: 3000                                                                        |                                | H. SEE MEMO                                                                                          |                                 |                             |  |
| Is depth to top of ground water greater than 10ft below base<br>Within 1 mile of municipal water well? N | e of pit? Y                    |                                                                                                      |                                 |                             |  |
| Wellhead Protection Area? N                                                                              |                                |                                                                                                      |                                 |                             |  |
| Pit <b>is not</b> located in a Hydrologically Sensitive Area.                                            |                                |                                                                                                      |                                 |                             |  |
| Category of Pit: C                                                                                       |                                |                                                                                                      |                                 |                             |  |
|                                                                                                          |                                |                                                                                                      |                                 |                             |  |
| Liner not required for Category: C                                                                       |                                |                                                                                                      |                                 |                             |  |
| Liner not required for Category: C Pit Location is NON HSA                                               |                                |                                                                                                      |                                 |                             |  |

## HORIZONTAL HOLE 1

| Sec 01 Twp 14N Rge 8W Coun           | nty CANADIAN                                                                                                                                                                                                                     |
|--------------------------------------|----------------------------------------------------------------------------------------------------------------------------------------------------------------------------------------------------------------------------------|
| Spot Location of End Point: NW NE NV | W NE                                                                                                                                                                                                                             |
| Feet From: NORTH 1/4 Section Line:   | 50                                                                                                                                                                                                                               |
| Feet From: EAST 1/4 Section Line:    | 1870                                                                                                                                                                                                                             |
| Depth of Deviation: 8523             |                                                                                                                                                                                                                                  |
| Radius of Turn: 477                  |                                                                                                                                                                                                                                  |
| Direction: 343                       |                                                                                                                                                                                                                                  |
| Total Length: 3559                   |                                                                                                                                                                                                                                  |
| Measured Total Depth: 12831          |                                                                                                                                                                                                                                  |
| True Vertical Depth: 9007            |                                                                                                                                                                                                                                  |
| End Point Location from Lease,       |                                                                                                                                                                                                                                  |
| Unit, or Property Line: 50           |                                                                                                                                                                                                                                  |
|                                      |                                                                                                                                                                                                                                  |
| Notes:                               |                                                                                                                                                                                                                                  |
| Category                             | Description                                                                                                                                                                                                                      |
| DEEP SURFACE CASING                  | 12/9/2019 - G71 - APPROVED; NOTIFY OCC FIELD INSPECTOR IMMEDIATELY OF ANY LOSS OF<br>CIRCULATION OR FAILURE TO CIRCULATE CEMENT TO SURFACE ON ANY CONDUCTOR OR<br>SURFACE CASING                                                 |
| HYDRAULIC FRACTURING                 | 12/9/2019 - G71 - OCC 165:10-3-10 REQUIRES:                                                                                                                                                                                      |
|                                      | 1) PRIOR TO COMMENCEMENT OF HYDRAULIC FRACTURING OPERATIONS FOR HORIZONTAL<br>WELLS, NOTICE GIVEN FIVE BUSINESS DAYS IN ADVANCE TO OFFSET OPERATORS WITH<br>WELLS COMPLETED IN THE SAME COMMON SOURCE OF SUPPLY WITHIN 1/2 MILE; |
|                                      | 2) WITH NOTICE ALSO GIVEN 48 HOURS IN ADVANCE OF HYDRAULI C FRACTURING ALL                                                                                                                                                       |