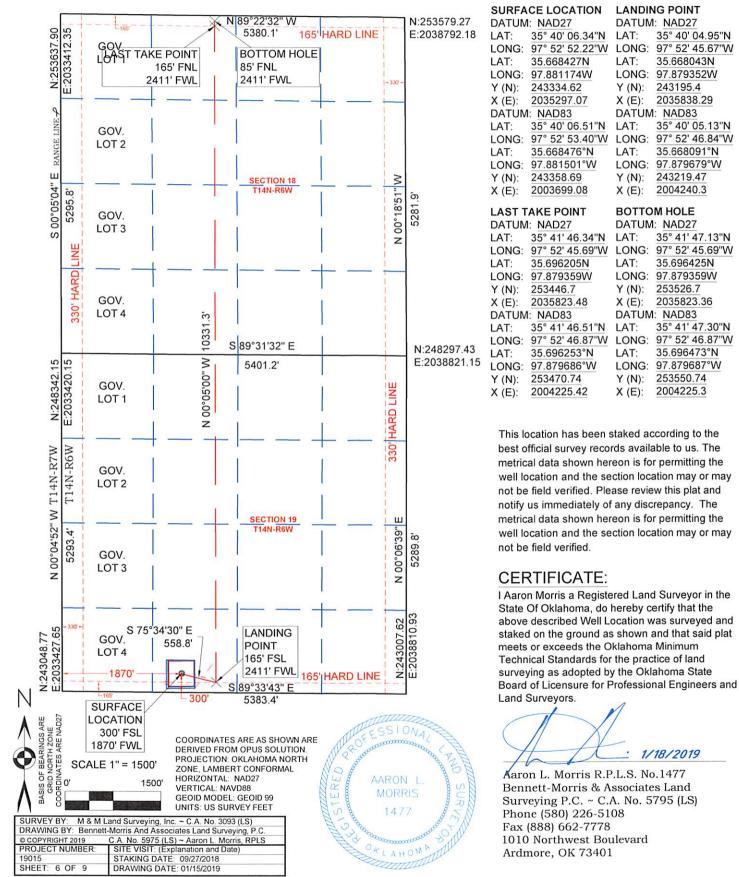

## PERMIT PLAT

M & M Land Surveying, Inc. Phone (580) 226-0446 520 E Street N.W. Ardmore, OK 73401

## Company Name: NEWFIELD EXPLORATION MID-CONTINENT INC. Lease Name: WM WALLACE 1406 3H-18X Section 19 Township 14 N Range 6 W , I.B.M, County of Canadian, State of Oklahoma Elevation Good Location? Original Location: 300'FSL - 1870'FWL 1248' GROUND YES