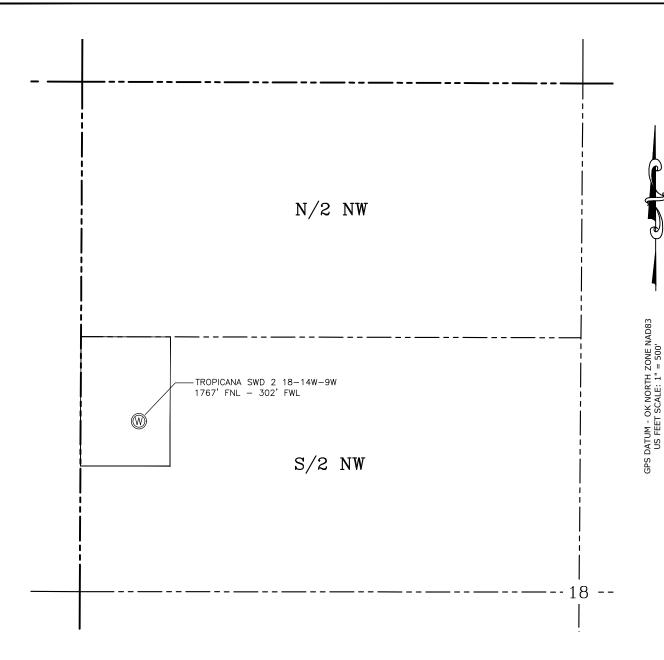

## OKLAHOMA CORPORATION COMMISSION OIL & GAS CONSERVATION DIVISION P.O. BOX 52000 OKLAHOMA CITY, OK 73152-2000 (Rule 165:10-3-1)

Approval Date: 06/20/2019
Expiration Date: 12/20/2020

PERMIT TO DRILL

|                                                                                                                                                                                                        |                                                            | PERMIT TO DRI               | <u>LL</u>                                                                                                           |                                               |  |
|--------------------------------------------------------------------------------------------------------------------------------------------------------------------------------------------------------|------------------------------------------------------------|-----------------------------|---------------------------------------------------------------------------------------------------------------------|-----------------------------------------------|--|
| WELL LOCATION: Sec: 18 Twp: 14N Rge: 9W                                                                                                                                                                | County: CAN                                                | IADIAN                      |                                                                                                                     |                                               |  |
| SPOT LOCATION: SW NW SW NW                                                                                                                                                                             | FEET FROM QUARTER: FROM                                    | NORTH FROM V                | /EST                                                                                                                |                                               |  |
|                                                                                                                                                                                                        | SECTION LINES:                                             | 1767 3                      | 02                                                                                                                  |                                               |  |
| Lease Name: TROPICANA SWD                                                                                                                                                                              | Well No:                                                   | 2                           | Well will be                                                                                                        | 302 feet from nearest unit or lease boundary. |  |
| Operator LAGOON WATER LOGISTICS LLC Name:                                                                                                                                                              |                                                            | Telephone: 4057             | 531195                                                                                                              | OTC/OCC Number: 24110 0                       |  |
| LAGOON WATER LOGISTICS LLC                                                                                                                                                                             |                                                            |                             | LAGOON REAL ESTA                                                                                                    | TE HOI DINGS                                  |  |
| 101 N ROBINSON AVE STE 400                                                                                                                                                                             |                                                            | 101 NORTH ROBINSON, STE 400 |                                                                                                                     |                                               |  |
| OKLAHOMA CITY, OK 73102-5502                                                                                                                                                                           |                                                            |                             | OKLAHOMA CITY                                                                                                       | OK 73102                                      |  |
| 1 COUNCIL GROVE 2 HOOVER 3 ELGIN 4 LOVELL 5 TONKAWA  Spacing Orders: No Spacing  Pending CD Numbers:                                                                                                   | 4000<br>5000<br>6300<br>6500<br>7000<br>Location Exception | 6<br>7<br>8<br>9<br>10      | <del></del>                                                                                                         | 7600 8200 8400  creased Density Orders:       |  |
| Total Depth: 8600 Ground Elevation: 143                                                                                                                                                                | 32 Surface                                                 | Casing: 550                 | Depth t                                                                                                             | to base of Treatable Water-Bearing FM: 300    |  |
| Under Federal Jurisdiction: No                                                                                                                                                                         | Fresh Wate                                                 | er Supply Well Drilled:     | No                                                                                                                  | Surface Water used to Drill: Yes              |  |
| PIT 1 INFORMATION                                                                                                                                                                                      |                                                            | Appro                       | oved Method for disposal of Drilling                                                                                | g Fluids:                                     |  |
| Type of Pit System: CLOSED Closed System Means Steel Pits Type of Mud System: WATER BASED Chlorides Max: 8000 Average: 5000                                                                            |                                                            |                             | D. One time land application (REQUIRES PERMIT) PERMIT NO: 19-36693 H. CLOSED SYSTEM=STEEL PITS PER OPERATOR REQUEST |                                               |  |
| Is depth to top of ground water greater than 10ft below bas Within 1 mile of municipal water well? Y Wellhead Protection Area? Y Pit is located in a Hydrologically Sensitive Area. Category of Pit: C | se of pit? Y                                               |                             |                                                                                                                     |                                               |  |
| Liner not required for Category: C                                                                                                                                                                     |                                                            |                             |                                                                                                                     |                                               |  |

PUBLIC WATER SUPPLY WELLS 6/14/2019 - G71 - GEARY, 3 PWS/WPA, NE4 13-14N-10W & CANADIAN CO. RWD #1, 8 PWS/WPA,

SE4 13-14N-10W & NE4 24-14N-10W

SPACING 6/14/2019 - G71 - N/A - DISPOSAL WELL

EXHIBIT: \_\_\_\_A SHEET: 8.5×11 18-14N-9W

SHL:

PROPOSED PAD SIZE =  $\pm 7.20$  ACRES

Section 18 Township 14N Range 9W I.M.

County CANADIAN State OK

Operator LAGOON WATER SOLUTIONS

CURRENT REV.: 0

Prepared By: Petro Land Services South 10400 Vineyard Blvd. Suite C Oklahoma City, OK 73120

EXHIBIT A

| DRAWN BY:    | JAS      | SCALE:    | 1" = 500' |
|--------------|----------|-----------|-----------|
| CHECKED BY:  | MJL      | JOB No.:  |           |
| APPROVED BY: | RJB      | DWG. NO.: | EXHIBIT-1 |
| DATE ISSUED: | 06-17-19 | SHFFT:    | 1 OF 1    |