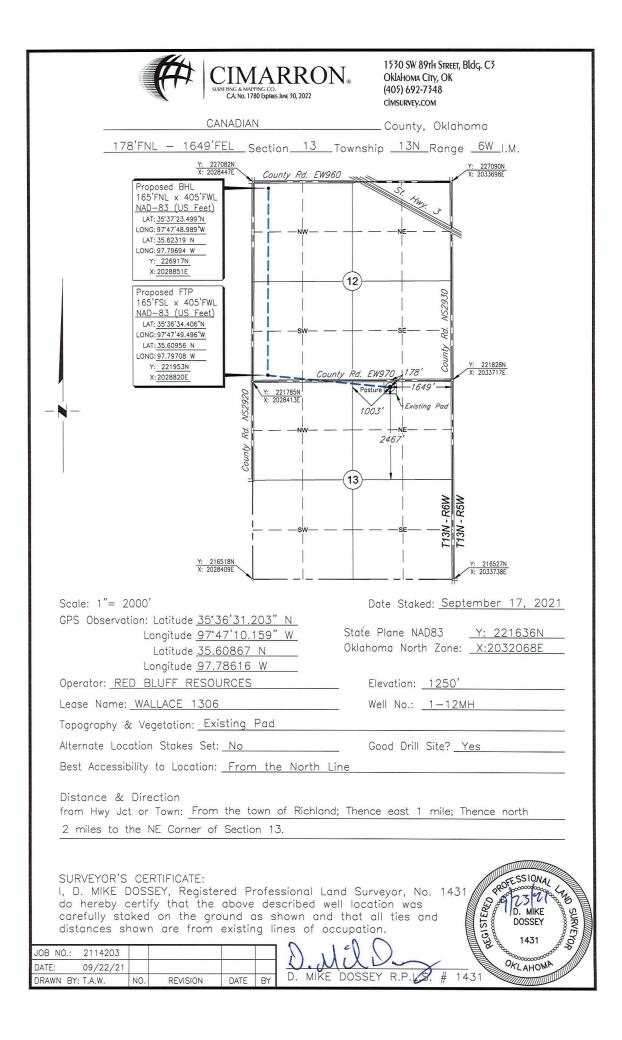

| API NUMBER: 017 25711                                                                        | OIL & GAS CONSE              | ATION COMMISSION<br>RVATION DIVISION<br>X 52000                    | Approval Date: 09/30/2021                               |
|----------------------------------------------------------------------------------------------|------------------------------|--------------------------------------------------------------------|---------------------------------------------------------|
| Horizontal Hole Oil & Gas                                                                    | OKLAHOMA CITY<br>(Rule 16    |                                                                    | Expiration Date: 03/30/2023                             |
|                                                                                              | PERMIT 1                     | <u>FO DRILL</u>                                                    |                                                         |
| WELL LOCATION: Section: 13 Township: 13N                                                     | Range: 6W County: CA         | NADIAN                                                             |                                                         |
| SPOT LOCATION: NE NE NW NE FE                                                                | EET FROM QUARTER: FROM NORTH | FROM EAST                                                          |                                                         |
|                                                                                              | SECTION LINES: 178           | 1649                                                               |                                                         |
| Lease Name: WALLACE 1306                                                                     | Well No: 1-12MH              | Well v                                                             | vill be 178 feet from nearest unit or lease boundary.   |
| Operator Name: RED BLUFF RESOURCES OPERATING                                                 | LLC Telephone: 405208866     | 7                                                                  | OTC/OCC Number: 23828 0                                 |
| RED BLUFF RESOURCES OPERATING LLC                                                            |                              | HERBERT STANDEVER                                                  | N JR                                                    |
| 3030 NW EXPRESSWAY STE 900                                                                   |                              | P.O. BOX 405                                                       |                                                         |
| OKLAHOMA CITY, OK 73                                                                         | 12-5447                      | KIMBERLING CITY                                                    | MO 65686                                                |
|                                                                                              |                              |                                                                    |                                                         |
| Formation(s) (Permit Valid for Listed Formation                                              | ons Only):                   |                                                                    |                                                         |
| Name Code                                                                                    | Depth                        |                                                                    |                                                         |
| 1 MISSISSIPPIAN (LESS CHESTER) 359MSNLC                                                      | 7800                         |                                                                    |                                                         |
| Spacing Orders: 668314                                                                       | Location Exception Orders:   | 720556                                                             | Increased Density Orders: 720651                        |
| Pending CD Numbers: No Pending                                                               | Working interest owners      | ' notified: ***                                                    | Special Orders: No Special                              |
| Total Depth: 14908 Ground Elevation: 1250                                                    | Surface Casing: 1            | 150                                                                | Depth to base of Treatable Water-Bearing FM: 940        |
| Under Federal Jurisdiction: No                                                               |                              | Approved Method for disposal                                       | of Drilling Fluids:                                     |
| Fresh Water Supply Well Drilled: No<br>Surface Water used to Drill: Yes                      |                              | D. One time land application (REQUIRES PERMIT) PERMIT NO: 21-37863 |                                                         |
|                                                                                              |                              | H. (Other)                                                         | CLOSED SYSTEM=STEEL PITS (REQUIRED - BROWN-<br>MCCLURE) |
| PIT 1 INFORMATION                                                                            |                              | Category of Pit: (                                                 | 2                                                       |
| Type of Pit System: CLOSED Closed System Me                                                  | ans Steel Pits               | Liner not required for Category                                    | y: C                                                    |
| Type of Mud System: WATER BASED                                                              |                              | Pit Location is: E                                                 |                                                         |
| Chlorides Max: 5000 Average: 3000<br>Is depth to top of ground water greater than 10ft below |                              | Pit Location Formation:                                            | DUNCAN                                                  |
| Within 1 mile of municipal water well? N                                                     | base of pit?                 |                                                                    |                                                         |
| Wellhead Protection Area? N                                                                  |                              |                                                                    |                                                         |
| Pit <u>is</u> located in a Hydrologically Sensitive Area.                                    |                              |                                                                    |                                                         |
| HORIZONTAL HOLE 1                                                                            |                              |                                                                    |                                                         |
| Section: 12 Township: 13N Range                                                              | : 6W Meridian: IM            | Tota                                                               | I Length: 4964                                          |
| County: CANADIAN                                                                             |                              | Measured Tota                                                      | Il Depth: 14908                                         |
|                                                                                              | NW NW                        |                                                                    | l Depth: 7998                                           |
|                                                                                              | 4 Section Line: 165          |                                                                    |                                                         |
|                                                                                              | 4 Section Line: 405          | End Point Locat<br>Lease,Unit, or Prope                            |                                                         |