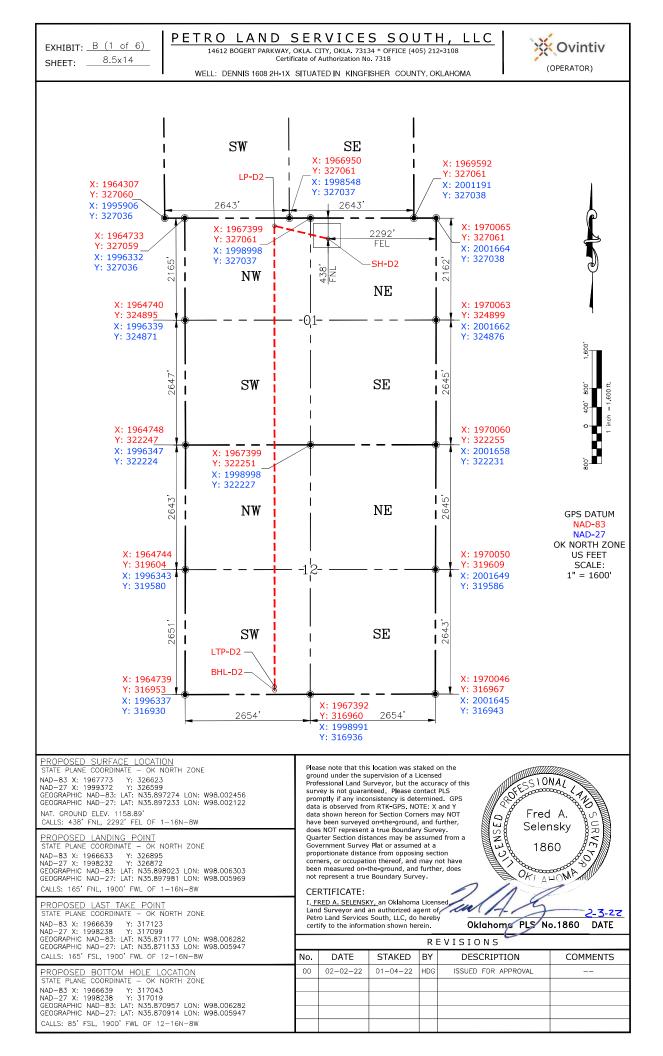

## PERMIT TO DRILL

| WELL LOCATION: Section: 01 Township: 16N Range: 8W Count                                                                                                                                                                                                                                                                                                                                                                                                                                               | ty: KINGFISHER                                                                                                                 |  |  |  |
|--------------------------------------------------------------------------------------------------------------------------------------------------------------------------------------------------------------------------------------------------------------------------------------------------------------------------------------------------------------------------------------------------------------------------------------------------------------------------------------------------------|--------------------------------------------------------------------------------------------------------------------------------|--|--|--|
| SPOT LOCATION: SE NW NW NE FEET FROM QUARTER: FROM NORT                                                                                                                                                                                                                                                                                                                                                                                                                                                | TH FROM EAST                                                                                                                   |  |  |  |
| SECTION LINES: 438                                                                                                                                                                                                                                                                                                                                                                                                                                                                                     | 2292                                                                                                                           |  |  |  |
| Lease Name: DENNIS 1608 Well No: 2H-1)                                                                                                                                                                                                                                                                                                                                                                                                                                                                 |                                                                                                                                |  |  |  |
|                                                                                                                                                                                                                                                                                                                                                                                                                                                                                                        |                                                                                                                                |  |  |  |
| Operator Name: OVINTIV USA INC Telephone: 28121                                                                                                                                                                                                                                                                                                                                                                                                                                                        | 105100 OTC/OCC Number: 21713 0                                                                                                 |  |  |  |
| OVINTIV USA INC                                                                                                                                                                                                                                                                                                                                                                                                                                                                                        | TARY DALE HELT AND CHARLOTTE ANN HELT                                                                                          |  |  |  |
|                                                                                                                                                                                                                                                                                                                                                                                                                                                                                                        | 19138 N 2810 ROAD                                                                                                              |  |  |  |
|                                                                                                                                                                                                                                                                                                                                                                                                                                                                                                        |                                                                                                                                |  |  |  |
| THE WOODLANDS, TX 77380-3197                                                                                                                                                                                                                                                                                                                                                                                                                                                                           | KINGFISHER OK 73750                                                                                                            |  |  |  |
|                                                                                                                                                                                                                                                                                                                                                                                                                                                                                                        |                                                                                                                                |  |  |  |
|                                                                                                                                                                                                                                                                                                                                                                                                                                                                                                        |                                                                                                                                |  |  |  |
| Formation(s) (Permit Valid for Listed Formations Only):                                                                                                                                                                                                                                                                                                                                                                                                                                                |                                                                                                                                |  |  |  |
| Name Code Depth                                                                                                                                                                                                                                                                                                                                                                                                                                                                                        |                                                                                                                                |  |  |  |
| 1 MISSISSIPPIAN 359MSSP 8311                                                                                                                                                                                                                                                                                                                                                                                                                                                                           |                                                                                                                                |  |  |  |
| Creating Ordern                                                                                                                                                                                                                                                                                                                                                                                                                                                                                        |                                                                                                                                |  |  |  |
| Spacing Orders: 636608 Location Exception Or<br>711333                                                                                                                                                                                                                                                                                                                                                                                                                                                 |                                                                                                                                |  |  |  |
| 1100                                                                                                                                                                                                                                                                                                                                                                                                                                                                                                   | 711334 711440                                                                                                                  |  |  |  |
|                                                                                                                                                                                                                                                                                                                                                                                                                                                                                                        | 718054 718050                                                                                                                  |  |  |  |
|                                                                                                                                                                                                                                                                                                                                                                                                                                                                                                        | 718065 718309                                                                                                                  |  |  |  |
|                                                                                                                                                                                                                                                                                                                                                                                                                                                                                                        | 718051                                                                                                                         |  |  |  |
|                                                                                                                                                                                                                                                                                                                                                                                                                                                                                                        | 718310                                                                                                                         |  |  |  |
| Pending CD Numbers: No Pending Working interest of                                                                                                                                                                                                                                                                                                                                                                                                                                                     | wners' notified: *** Special Orders: No Special                                                                                |  |  |  |
| -                                                                                                                                                                                                                                                                                                                                                                                                                                                                                                      |                                                                                                                                |  |  |  |
| Total Depth: 18348 Ground Elevation: 1159 Surface Casin                                                                                                                                                                                                                                                                                                                                                                                                                                                | Depth to base of Treatable Water-Bearing FM: 210                                                                               |  |  |  |
|                                                                                                                                                                                                                                                                                                                                                                                                                                                                                                        | Deep surface casing has been approved                                                                                          |  |  |  |
| Under Federal Jurisdiction: No                                                                                                                                                                                                                                                                                                                                                                                                                                                                         | Approved Method for disposal of Drilling Fluids:                                                                               |  |  |  |
| Fresh Water Supply Well Drilled: No                                                                                                                                                                                                                                                                                                                                                                                                                                                                    | D. One time land application (REQUIRES PERMIT) PERMIT NO: 22-38094                                                             |  |  |  |
| Surface Water used to Drill: Yes                                                                                                                                                                                                                                                                                                                                                                                                                                                                       |                                                                                                                                |  |  |  |
|                                                                                                                                                                                                                                                                                                                                                                                                                                                                                                        | E. Haul to Commercial pit facility Sec. 31 Twn. 12N Rng. 8W Cnty. 17 Order No: 587498<br>H. (Other) SEE MEMO                   |  |  |  |
|                                                                                                                                                                                                                                                                                                                                                                                                                                                                                                        | H. (Other) SEE MEMO                                                                                                            |  |  |  |
| PIT 1 INFORMATION                                                                                                                                                                                                                                                                                                                                                                                                                                                                                      | Category of Pit: C                                                                                                             |  |  |  |
| Type of Pit System: CLOSED Closed System Means Steel Pits                                                                                                                                                                                                                                                                                                                                                                                                                                              | Liner not required for Category: C                                                                                             |  |  |  |
|                                                                                                                                                                                                                                                                                                                                                                                                                                                                                                        |                                                                                                                                |  |  |  |
| Type of Mud System: WATER BASED                                                                                                                                                                                                                                                                                                                                                                                                                                                                        | Pit Location is: BED AQUIFER                                                                                                   |  |  |  |
|                                                                                                                                                                                                                                                                                                                                                                                                                                                                                                        | Pit Location is:         BED AQUIFER           Pit Location Formation:         CEDAR HILL                                      |  |  |  |
| Type of Mud System: WATER BASED                                                                                                                                                                                                                                                                                                                                                                                                                                                                        |                                                                                                                                |  |  |  |
| Type of Mud System: WATER BASED<br>Chlorides Max: 5000 Average: 3000                                                                                                                                                                                                                                                                                                                                                                                                                                   |                                                                                                                                |  |  |  |
| Type of Mud System: WATER BASED<br>Chlorides Max: 5000 Average: 3000<br>Is depth to top of ground water greater than 10ft below base of pit? Y                                                                                                                                                                                                                                                                                                                                                         |                                                                                                                                |  |  |  |
| Type of Mud System: WATER BASED<br>Chlorides Max: 5000 Average: 3000<br>Is depth to top of ground water greater than 10ft below base of pit? Y<br>Within 1 mile of municipal water well? N                                                                                                                                                                                                                                                                                                             |                                                                                                                                |  |  |  |
| Type of Mud System: WATER BASED         Chlorides Max: 5000 Average: 3000         Is depth to top of ground water greater than 10ft below base of pit? Y         Within 1 mile of municipal water well? N         Wellhead Protection Area? N         Pit       is         Iocated in a Hydrologically Sensitive Area.                                                                                                                                                                                 | Pit Location Formation: CEDAR HILL                                                                                             |  |  |  |
| Type of Mud System: WATER BASED<br>Chlorides Max: 5000 Average: 3000<br>Is depth to top of ground water greater than 10ft below base of pit? Y<br>Within 1 mile of municipal water well? N<br>Wellhead Protection Area? N                                                                                                                                                                                                                                                                              |                                                                                                                                |  |  |  |
| Type of Mud System: WATER BASED         Chlorides Max: 5000 Average: 3000         Is depth to top of ground water greater than 10ft below base of pit? Y         Within 1 mile of municipal water well? N         Wellhead Protection Area? N         Pit       is         Iocated in a Hydrologically Sensitive Area.         PIT 2 INFORMATION         Type of Pit System: CLOSED Closed System Means Steel Pits                                                                                     | Pit Location Formation: CEDAR HILL Category of Pit: C                                                                          |  |  |  |
| Type of Mud System: WATER BASED         Chlorides Max: 5000 Average: 3000         Is depth to top of ground water greater than 10ft below base of pit? Y         Within 1 mile of municipal water well? N         Wellhead Protection Area? N         Pit       is         Iocated in a Hydrologically Sensitive Area.         PIT 2 INFORMATION         Type of Pit System: CLOSED Closed System Means Steel Pits         Type of Mud System: OIL BASED                                               | Pit Location Formation: CEDAR HILL<br>Category of Pit: C<br>Liner not required for Category: C                                 |  |  |  |
| Type of Mud System: WATER BASED         Chlorides Max: 5000 Average: 3000         Is depth to top of ground water greater than 10ft below base of pit? Y         Within 1 mile of municipal water well? N         Wellhead Protection Area? N         Pit       is         Iocated in a Hydrologically Sensitive Area.         PIT 2 INFORMATION         Type of Pit System: CLOSED Closed System Means Steel Pits         Type of Mud System: OIL BASED         Chlorides Max: 300000 Average: 200000 | Pit Location Formation: CEDAR HILL<br>Category of Pit: C<br>Liner not required for Category: C<br>Pit Location is: BED AQUIFER |  |  |  |
| Type of Mud System: WATER BASED         Chlorides Max: 5000 Average: 3000         Is depth to top of ground water greater than 10ft below base of pit? Y         Within 1 mile of municipal water well? N         Wellhead Protection Area? N         Pit       is         Iocated in a Hydrologically Sensitive Area.         PIT 2 INFORMATION         Type of Pit System: CLOSED Closed System Means Steel Pits         Type of Mud System: OIL BASED                                               | Pit Location Formation: CEDAR HILL<br>Category of Pit: C<br>Liner not required for Category: C<br>Pit Location is: BED AQUIFER |  |  |  |

| MULTI UNIT HOLE 1 |               |        |                        |          |              |                                |                       |       |
|-------------------|---------------|--------|------------------------|----------|--------------|--------------------------------|-----------------------|-------|
| Section: 12       | Township:     | 16N    | Rang                   | ge: 8W   | Meridian:    | IM                             | Total Length:         | 9772  |
|                   | County:       | KINGFI | SHER                   |          |              |                                | Measured Total Depth: | 18348 |
| Spot Location     | of End Point: | SE     | SW                     | SE       | SW           |                                | True Vertical Depth:  | 10000 |
|                   | Feet From:    | SOUTH  |                        | 1/4 Sect | ion Line: 85 | End Point Location from        |                       |       |
| Feet From: WEST   |               |        | 1/4 Section Line: 1900 |          |              | Lease, Unit, or Property Line: | 85                    |       |
|                   |               |        |                        |          |              |                                |                       |       |