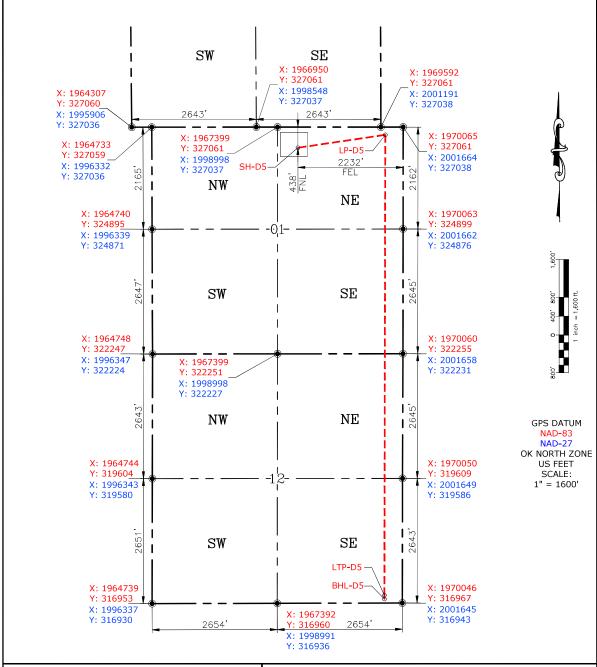

r>(COEXIST WITH SP # 187657 CSTR, MNNG N2 1-16N-8W; # 187657/219790 CSTR, MNNG S2 1-<br>16N-8W; # 79656 MSSLM N2 1-16N-8W; # 79656/219790 MSSLM S2 1-16N-8W; # 42491 MSCST 12-<br>16N-8W; # 221170 MSSLM 12-16N-8W) |
| SPACING - 711343 | [2/8/2022 - G56] - (I.O.) 1 & 12-16N-8W EST MULTIUNIT HORIZONTAL WELL X636608 MSSP, OTHER 50% 1-16N-8W 50% 12-16N-8W OVINTIV MID CON INC (MERGED IN IT'S ENTIRETY WITH OVINTIV USA INC) 5/6/2020                                                                                                                    |

EXHIBIT: B (4 of 6) SHEET: <u>8</u>.5x14

## PETRO LAND SERVICES SOUTH, LLC

14612 BOGERT PARKWAY, OKLA. CITY, OKLA. 73134 \* OFFICE (405) 212-3108 Certificate of Authorization No. 7318

WELL: DENNIS 1608 5H-1X SITUATED IN KINGFISHER COUNTY, OKLAHOMA





PROPOSED SURFACE LOCATION STATE PLANE COORDINATE - OK NORTH ZONE

NAD-83 X: 1967833 Y: 326623 NAD-27 X: 1999432 Y: 326599 GEGGRAPHIC NAD-83: LAT: N35.897274 LON: W98.002253 GEOGRAPHIC NAD-27: LAT: N35.897233 LON: W98.001919

NAT. GROUND ELEV. 1159.11' CALLS: 438' FNL, 2232' FEL OF 1-16N-8W

PROPOSED LANDING POINT STATE PLANE COORDINATE - OK NORTH ZONE

NAD-83 X: 1969685 Y: 326896 NAD-27 X: 2001284 Y: 326873 GEOGRAPHIC NAD-83: LAT: N35.898025 LON: W97.995999 GEOGRAPHIC NAD-27: LAT: N35.897983 LON: W97.995664

CALLS: 165' FNL, 380' FEL OF 1-16N-8W

PROPOSED LAST TAKE POINT
STATE PLANE COORDINATE - OK NORTH ZONE

NAD—83 X: 1969666 Y: 317131 NAD—27 X: 2001265 Y: 317107 GEOGRAPHIC NAD—83: LAT: N35.871198 LON: W97.996064 GEOGRAPHIC NAD—27: LAT: N35.871156 LON: W97.995731

CALLS: 165' FSL, 380'