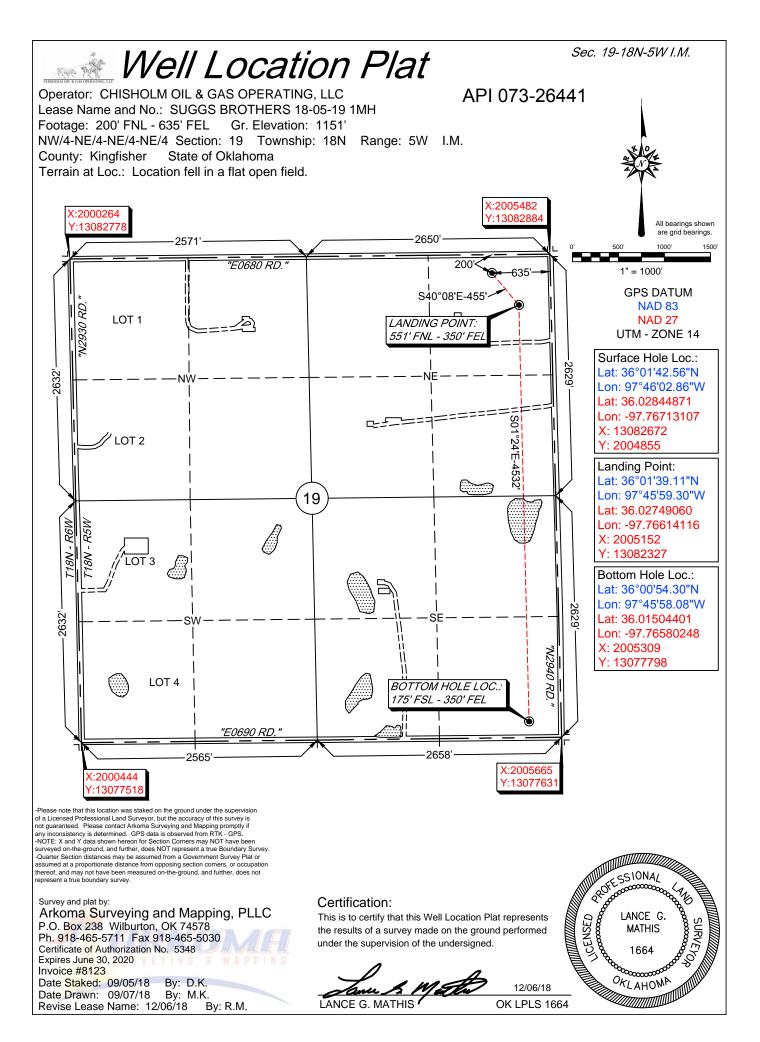

API NUMBER: 073 26441

Oil & Gas

is located in a Hydrologically Sensitive Area.

Category of Pit: C

Liner not required for Category: C
Pit Location is AP/TE DEPOSIT
Pit Location Formation: TERRACE

Horizontal Hole

## OKLAHOMA CORPORATION COMMISSION OIL & GAS CONSERVATION DIVISION P.O. BOX 52000 OKLAHOMA CITY, OK 73152-2000 (Rule 165:10-3-1)

Approval Date: 02/13/2019
Expiration Date: 08/13/2020

PERMIT TO DRILL

| WELL LOCATION: SPOT LOCATION:              |                                                          | County: KING           | SFISHER  NORTH FROM EA   | ST.                                                                |                                                 |  |
|--------------------------------------------|----------------------------------------------------------|------------------------|--------------------------|--------------------------------------------------------------------|-------------------------------------------------|--|
| SFOT LOCATION.                             | INV INC INC INC                                          | SECTION LINES:         | 200 635                  |                                                                    |                                                 |  |
| Lease Name:                                | SUGGS BROTHERS 18-05-19                                  | Well No:               | 1MH                      | Well will b                                                        | e 200 feet from nearest unit or lease boundary. |  |
| Operator<br>Name:                          | CHISHOLM OIL & GAS OPERATING                             |                        | Telephone: 91848         |                                                                    | OTC/OCC Number: 23991 0                         |  |
| CHISHOI                                    | M OIL & GAS OPERATING LI                                 | C                      |                          |                                                                    |                                                 |  |
| 6100 S YALE AVE STE 1700                   |                                                          |                        |                          | IRA B. MITCHELL                                                    |                                                 |  |
|                                            |                                                          |                        |                          | 10218 N. 2940 ROAD                                                 |                                                 |  |
| TULSA,                                     | OK                                                       | 74136-1921             |                          | DOVER                                                              | OK 73734                                        |  |
| 1 !<br>2 (<br>3<br>4<br>5                  | (Permit Valid for Listed For<br>Name<br>MERAMEC<br>DSAGE | <b>Depth</b> 6663 6940 | 6<br>7<br>8<br>9<br>10   | Name                                                               | Depth                                           |  |
| Spacing Orders:                            | No Spacing                                               | Location Exception     | Orders.                  |                                                                    | Increased Density Orders:                       |  |
| Pending CD Numb                            | 201807785<br>201808049<br>201810728                      |                        |                          |                                                                    | Special Orders:                                 |  |
| Total Depth: 1                             | 1917 Ground Elevation: 11                                | 51 Surface             | Casing: 260              | Dep                                                                | oth to base of Treatable Water-Bearing FM: 210  |  |
| Under Federal Jurisdiction: No Fresh Water |                                                          |                        | r Supply Well Drilled: N | 0                                                                  | Surface Water used to Drill: Yes                |  |
| PIT 1 INFORMATION                          |                                                          |                        | Approv                   | ed Method for disposal of Dri                                      | illing Fluids:                                  |  |
| Type of Pit Syste                          | m: CLOSED Closed System Means S                          | iteel Pits             |                          |                                                                    |                                                 |  |
| Type of Mud System: WATER BASED            |                                                          |                        |                          | D. One time land application (REQUIRES PERMIT) PERMIT NO: 19-36182 |                                                 |  |
| Chlorides Max: 5000 Average: 3000          |                                                          |                        | H. CLO                   | OSED SYSTEM=STEEL PIT                                              | S PER OPERATOR REQUEST                          |  |
|                                            | ground water greater than 10ft below ba                  | se of pit? Y           |                          |                                                                    |                                                 |  |
|                                            | nunicipal water well? N                                  |                        |                          |                                                                    |                                                 |  |
| Wellhead Protect                           | ion Area? N                                              |                        |                          |                                                                    |                                                 |  |

## **HORIZONTAL HOLE 1**

Sec 19 Twp 18N Rge 5W County KINGFISHER

Spot Location of End Point: SW SE SE SE
Feet From: SOUTH 1/4 Section Line: 175
Feet From: EAST 1/4 Section Line: 350

Depth of Deviation: 6447 Radius of Turn: 573 Direction: 175 Total Length: 4570

Measured Total Depth: 11917

True Vertical Depth: 7050

End Point Location from Lease,
Unit, or Property Line: 175

Notes:

Category Description

HYDRAULIC FRACTURING 1/25/2019 - G71 - OCC 165:10-3-10 REQUIRES: