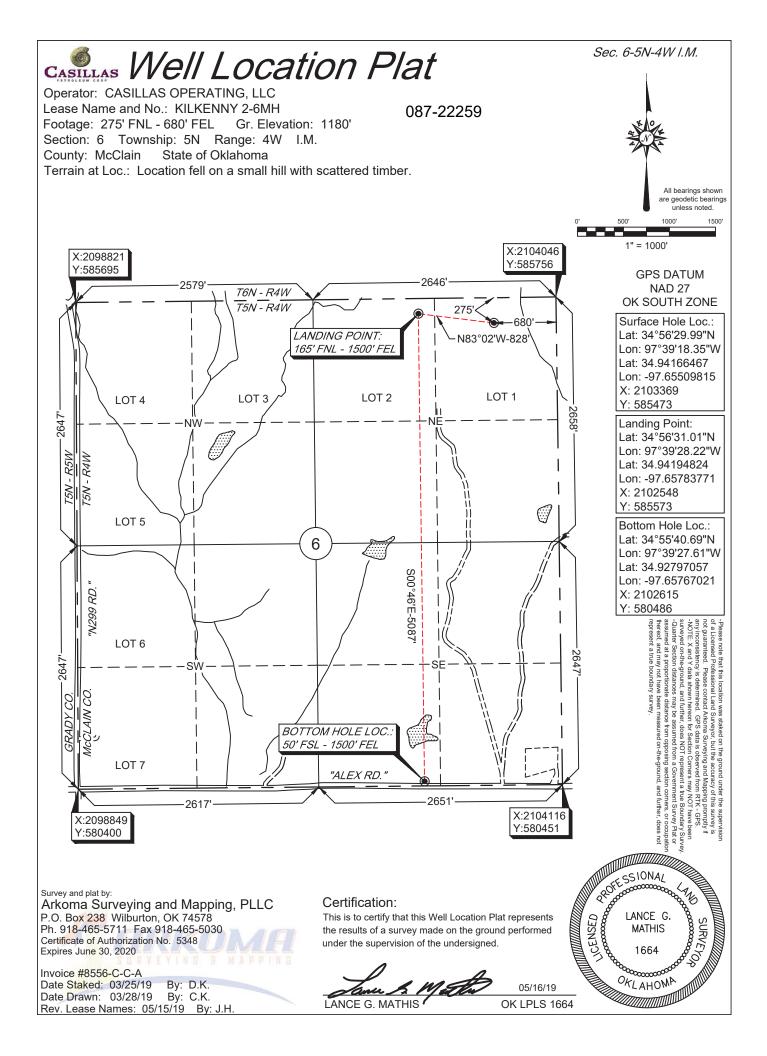

## HORIZONTAL HOLE 1

| Sec                         | 06                                      | Twp   | 5N  | Rge     | 4W      | С    | ounty | MCCLAIN |
|-----------------------------|-----------------------------------------|-------|-----|---------|---------|------|-------|---------|
| Spot                        | Spot Location of End Point: SE SE SW SE |       |     |         |         |      |       | SE      |
| Feet                        | From:                                   | SOL   | JTH | 1/4 Sec | ction L | ine: | 50    |         |
| Feet                        | From:                                   | EAS   | т   | 1/4 Sec | ction L | ine: | 15    | 00      |
| Depth of Deviation: 11025   |                                         |       |     |         |         |      |       |         |
| Radiu                       | is of Tur                               | n: 47 | 8   |         |         |      |       |         |
| Direction: 185              |                                         |       |     |         |         |      |       |         |
| Total Length: 5087          |                                         |       |     |         |         |      |       |         |
| Measured Total Depth: 16862 |                                         |       |     |         |         |      |       |         |
| True Vertical Depth: 12088  |                                         |       |     |         |         |      |       |         |
| End F                       | End Point Location from Lease,          |       |     |         |         |      |       |         |
| Unit, or Property Line: 50  |                                         |       |     |         |         |      |       |         |
|                             |                                         |       |     |         |         |      |       |         |