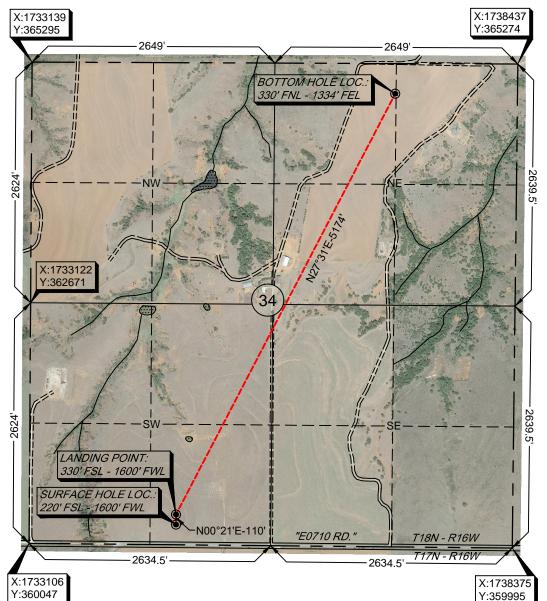

Sec. 34-18N-16W I.M.

Operator: STAGHORN PETROLEUM, LLC

Lease Name and No.: THE REPLACEMENT 18-16-34 1H

Surface Hole Location: 220' FSL - 1600' FWL Pad Elevation: 1821'

SW/4-SW/4-SE/4-SW/4 Section: 34 Township: 18N Range: 16W I.M.

Bottom Hole Location: 330' FNL - 1334' FEL

SE/4-NE/4-NW/4-NE/4 Section: 34 Township: 18N Range: 16W I.M.

County: Dewey State of Oklahoma

Terrain at Loc.: Location fell on existing level pad site.

1" = 1000'

#### GPS DATUM NAD 27 OK NORTH ZONE

Surface Hole Loc.: Lat: 35°59'10.73"N Lon: 98°53'48.15"W Lat: 35.98631525 Lon: -98.89670878 X: 1734708 Y: 360251

Landing Point: Lat: 35°59'11.82"N Lon: 98°53'48.16"W Lat: 35.98661745 Lon: -98.89670990 X: 1734708

Y: 360361 Bottom Hole Loc.: Lat: 35°59'57.42"N Lon: 98°53'19.58"W Lat: 35.99928229 Lon: -98.88877180

X: 1737099 Y: 364949

I rease note that his boundary was assessed in the ground under the his survey; it of a Licensede Professional Land Surveyor, but the accuracy of this survey; of a Licensed Professional Land Surveyor, and Mapping promptly any inconsistency; is determined. CPS data is observed from RTK - CPS - AVOTE: x and Y data shown hereon for Section Corners may NOT have be surveyed on-the-ground, and further, does NOT represent at the Boundary. Outside the section of the section