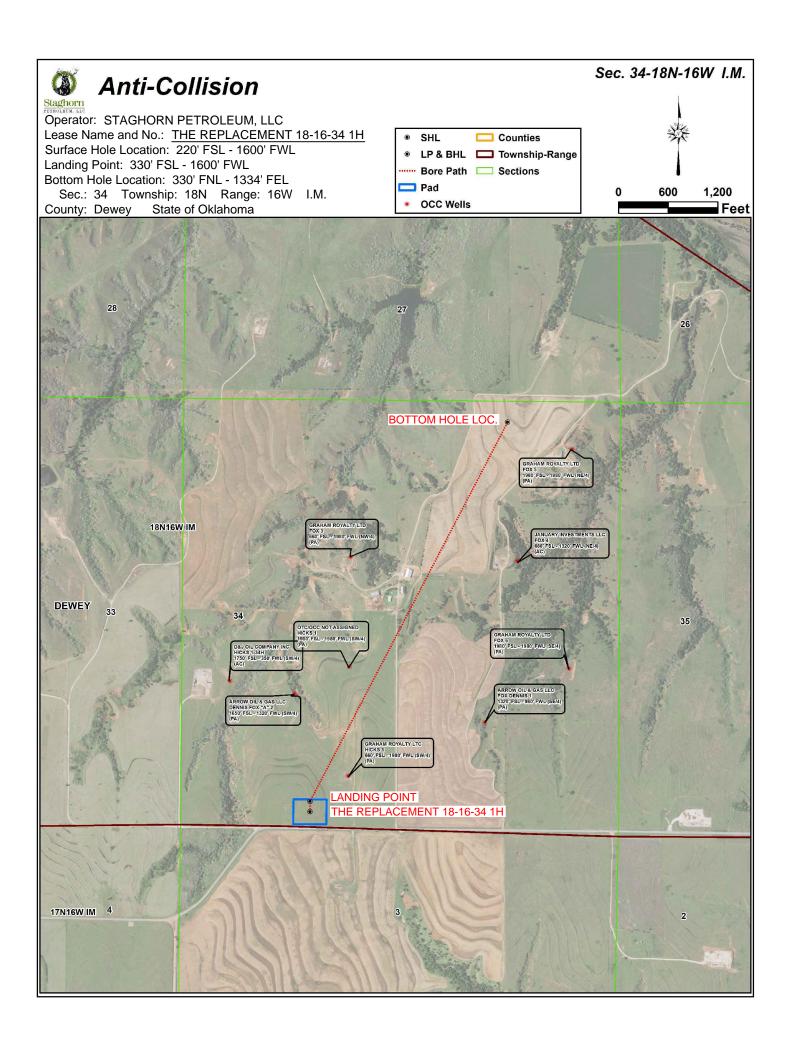

Sec. 34-18N-16W I.M.

Operator: STAGHORN PETROLEUM, LLC

Lease Name and No.: THE REPLACEMENT 18-16-34 1H

Surface Hole Location: 220' FSL - 1600' FWL Pad Elevation: 1821'

SW/4-SW/4-SE/4-SW/4 Section: 34 Township: 18N Range: 16W I.M.

Bottom Hole Location: 330' FNL - 1334' FEL

SE/4-NE/4-NW/4-NE/4 Section: 34 Township: 18N Range: 16W I.M.

County: Dewey State of Oklahoma

Terrain at Loc.: Location fell on existing level pad site.

1" = 1000'

#### GPS DATUM NAD 27 OK NORTH ZONE

Surface Hole Loc.: Lat: 35°59'10.73"N Lon: 98°53'48.15"W Lat: 35.98631525 Lon: -98.89670878 X: 1734708 Y: 360251

Landing Point: Lat: 35°59'11.82"N Lon: 98°53'48.16"W Lat: 35.98661745 Lon: -98.89670990 X: 1734708

Y: 360361 Bottom Hole Loc.: Lat: 35°59'57.42"N Lon: 98°53'19.58"W Lat: 35.99928229 Lon: -98.88877180

X: 1737099 Y: 364949

I rease note that his boundary was assessed in the ground under the his survey; it of a Licensede Professional Land Surveyor, but the accuracy of this survey; of a Licensed Professional Land Surveyor, and Mapping promptly any inconsistency; is determined. CPS data is observed from RTK - CPS - AVOTE: x and Y data shown hereon for Section Corners may NOT have be surveyed on-the-ground, and further, does NOT represent at the Boundary. Outside the section of the section