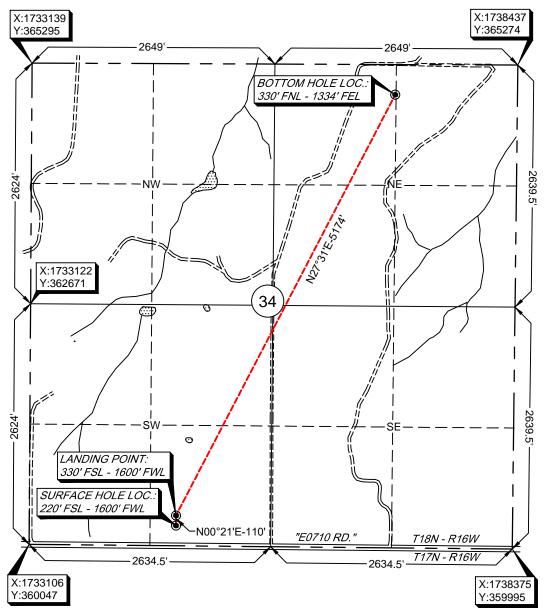

Sec. 34-18N-16W I.M.

Operator: STAGHORN PETROLEUM, LLC

Lease Name and No.: THE REPLACEMENT 18-16-34 1H

Surface Hole Location: 220' FSL - 1600' FWL Pad Elevation: 1821'

SW/4-SW/4-SE/4-SW/4 Section: 34 Township: 18N Range: 16W I.M.

Bottom Hole Location: 330' FNL - 1334' FEL

SE/4-NE/4-NW/4-NE/4 Section: 34 Township: 18N Range: 16W I.M.

County: Dewey State of Oklahoma

Terrain at Loc.: Location fell on existing level pad site.

#### GPS DATUM NAD 27 OK NORTH ZONE

Surface Hole Loc.: Lat: 35°59'10.73"N Lon: 98°53'48.15"W Lat: 35.98631525 Lon: -98.89670878 X: 1734708 Y: 360251 Landing Point:

Landing Point: Lat: 35°59'11.82"N Lon: 98°53'48.16"W Lat: 35.98661745 Lon: -98.89670990 X: 1734708 Y: 360361

Bottom Hole Loc.: Lat: 35°59'57.42"N Lon: 98°53'19.58"W Lat: 35.99928229 Lon: -98.88877180 X: 1737099 Y: 364949

> or a Luchrised Protessional Land Surveyor, but the accuracy of it not guaranteed. Please contact Arkoma Surveying and Mapping any inconsistency is determined. GPS data is observed from RT -NOTE: X and Y data shown hereon for Section Conners may ke surveyed on-the-ground, and further, does NOT represent a true Quarter Section distances may be assumed from a Government assumed at a proportionate distance from poposing section comtrement a true boundance income.