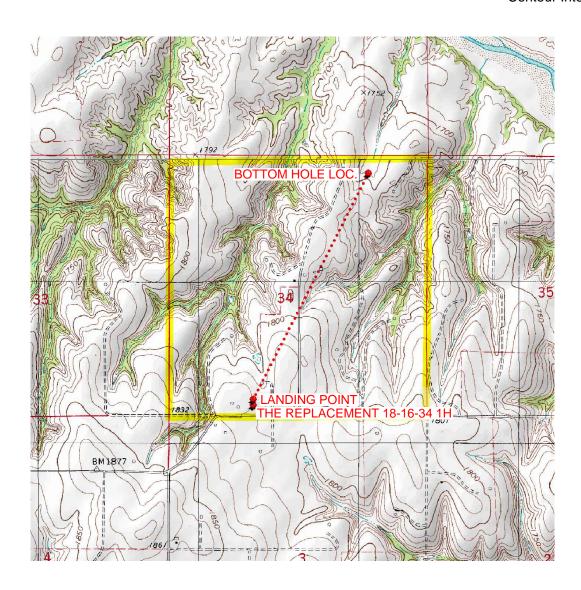

# Topographic Vicinity Map

Operator: STAGHORN PETROLEUM, LLC

Lease Name and No.: THE REPLACEMENT 18-16-34 1H

Surface Hole Location: 220' FSL - 1600' FWL

Landing Point: 330' FSL - 1600' FWL

Bottom Hole Location: 330' FNL - 1334' FEL

Sec.: 34 Township: 18N Range: 16W I.M.

County: Dewey State of Oklahoma

Ground Elevation at Surface Hole Location: 1821'

Scale 1" = 2000' Contour Interval: 10'

Provided by:

Arkoma Surveying and Mapping, PLLC

P.O. Box 238 Wilburton, OK 74578 Ph. 918-465-5711 Fax 918-465-5030

Certificate of Authorization No. 5348

Expires June 30, 2022

Date Staked: 06/28/2021

The purpose of this map is to verify the location and elevation as staked on the ground and to show the surrounding Topographic features. The footage shown hereon is only as SCALED onto a U.S.G.S. Topographic Map.

Please note that this location was staked carefully on the ground under the supervision of a Licensed Professional Land Surveyor, but the accuracy of this survey is not guaranteed.

Please contact Arkoma Surveying and Mapping promptly if any inconsistency is determined.