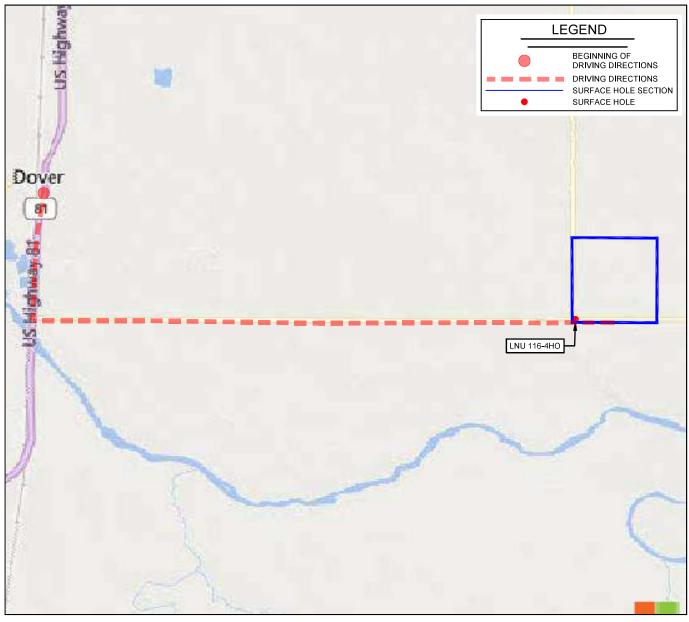

## VICINITY MAP

LEASE NAME & WELL NO.

SECTION 12 TWP 17N RGE 6W MERIDIAN I.M.
COUNTY KINGFISHER STATE COUNTY

DESCRIPTION 199' FSL & 199' FWL

DISTANCE & DIRECTION
FROM DOVER, OK, GO ±1.6 MI. SOUTH ON US HWY 81, THEN GO ±6.5
MI. EAST ON E730 RD TO THE SOUTHWEST CORNER OF SECTION
12-T17N-R6W.