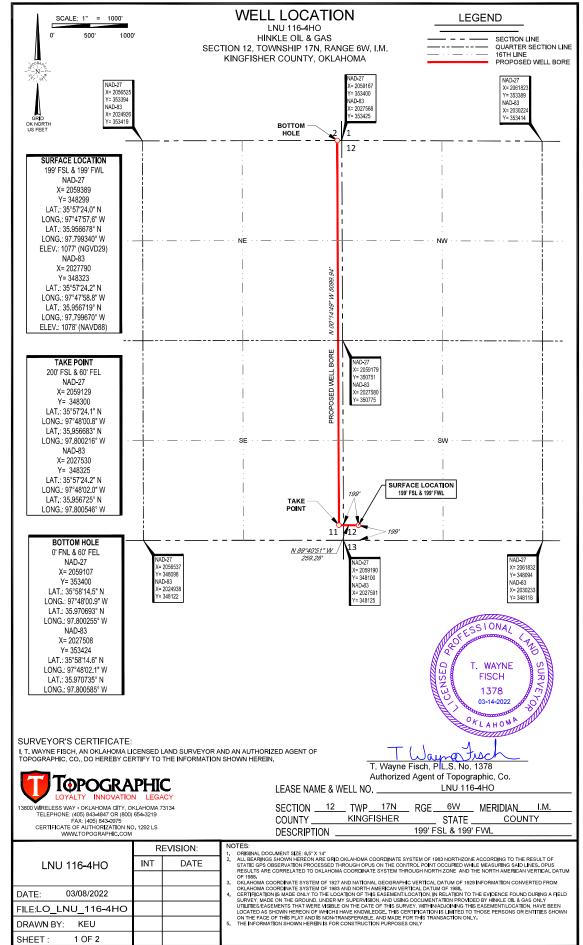

## **PERMIT TO DRILL**

| WELL LOCATION: Section: 12 Township: 17N Range: 6W County: KINGFISHER  SPOT LOCATION: SW SW SW SW FEET FROM QUARTER: FROM SOUTH FROM EAST SECTION LINES: 199 199  Lease Name: LINCOLN NORTH UNIT Well No: 116-4HO Well will be 199 feet from nearest unit or lease bound of the provided of th |     |
|--------------------------------------------------------------------------------------------------------------------------------------------------------------------------------------------------------------------------------------------------------------------------------------------------------------------------------------------------------------------------------------------------------------------------------------------------------------------------------------------------------------------------------------------------------------------------------------------------------------------------------------------------------------------------------------------------------------------------------------------------------------------------------------------------------------------------------------------------------------------------------------------------------------------------------------------------------------------------------------------------------------------------------------------------------------------------------------------------------------------------------------------------------------------------------------------------------------------------------------------------------------------------------------------------------------------------------------------------------------------------------------------------------------------------------------------------------------------------------------------------------------------------------------------------------------------------------------------------------------------------------------------------------------------------------------------------------------------------------------------------------------------------------------------------------------------------------------------------------------------------------------------------------------------------------------------------------------------------------------------------------------------------------------------------------------------------------------------------------------------------------|-----|
| Lease Name: LINCOLN NORTH UNIT Well No: 116-4HO Well will be 199 feet from nearest unit or lease bound operator Name: HINKLE OIL & GAS INC Telephone: 4058480924 OTC/OCC Number: 2163  HINKLE OIL & GAS INC 5600 N MAY AVE STE 295 OKLAHOMA CITY, OK 73112-4275  MAYDONNA STATES ESTATE 23169 EAST 730 ROAD DOVER OK 73734  Formation(s) (Permit Valid for Listed Formations Only):  Name Code Depth 1 OSWEGO 4040SWG 6280  Spacing Orders: 119269  Location Exception Orders: No Exceptions  Pending CD Numbers: No Pending Total Depth: 11952 Ground Elevation: 1078 Surface Casing: 110 Depth to base of Treatable Water-Bearing FM: 60  Under Federal Jurisdiction: No Fresh Water Supply Well Drilled: No  Approved Method for disposal of Drilling Fluids: D. One time land application (REQUIRES PERMIT) PERMIT NO: 22-383                                                                                                                                                                                                                                                                                                                                                                                                                                                                                                                                                                                                                                                                                                                                                                                                                                                                                                                                                                                                                                                                                                                                                                                                                                                                                              |     |
| Lease Name: LINCOLN NORTH UNIT  Well No: 116-4HO  Well will be 199 feet from nearest unit or lease bound of perator Name: HINKLE OIL & GAS INC  Telephone: 4058480924  HINKLE OIL & GAS INC  5600 N MAY AVE STE 295  OKLAHOMA CITY, OK 73112-4275  MAYDONNA STATES ESTATE  23169 EAST 730 ROAD  DOVER  OK 73734  Formation(s) (Permit Valid for Listed Formations Only):  Name  Code  Depth  OSWEGO  4040SWG  6280  Cocation Exception Orders: No Exceptions  Increased Density Orders: No Density Orders: No Special Order |     |
| Operator Name: HINKLE OIL & GAS INC  HINKLE OIL & GAS INC  5600 N MAY AVE STE 295 OKLAHOMA CITY, OK 73112-4275  Formation(s) (Permit Valid for Listed Formations Only):  Name Code Depth OSWEGO 4040SWG 6280  Spacing Orders: 119269  Location Exception Orders: No Exceptions  Increased Density Orders: No Density Orders: No Special Orders:  |     |
| HINKLE OIL & GAS INC 5600 N MAY AVE STE 295 OKLAHOMA CITY, OK 73112-4275  Formation(s) (Permit Valid for Listed Formations Only):  Name Code Depth OSWEGO 4040SWG 6280  Spacing Orders: 119269 Location Exception Orders: No Exceptions Increased Density Orders: No Density Orders: No Special Orders: No | 9 0 |
| Formation(s) (Permit Valid for Listed Formations Only):    Name                                                                                                                                                                                                                                                                                                                                                                                                                                                                                                                                                                                                                                                                                                                                                                                                                                                                                                                                                                                                                                                                                                                                                                                                                                                                                                                                                                                                                                                                                                                                                                                                                                                                                                                                                                                                                                                                                                                                                                                                                                                                |     |
| OKLAHOMA CITY, OK 73112-4275  DOVER OK 73734  Formation(s) (Permit Valid for Listed Formations Only):    Name                                                                                                                                                                                                                                                                                                                                                                                                                                                                                                                                                                                                                                                                                                                                                                                                                                                                                                                                                                                                                                                                                                                                                                                                                                                                                                                                                                                                                                                                                                                                                                                                                                                                                                                                                                                                                                                                                                                                                                                                                  |     |
| Formation(s) (Permit Valid for Listed Formations Only):    Name                                                                                                                                                                                                                                                                                                                                                                                                                                                                                                                                                                                                                                                                                                                                                                                                                                                                                                                                                                                                                                                                                                                                                                                                                                                                                                                                                                                                                                                                                                                                                                                                                                                                                                                                                                                                                                                                                                                                                                                                                                                                |     |
| Name Code Depth 1 OSWEGO 4040SWG 6280  Spacing Orders: 119269 Location Exception Orders: No Exceptions Increased Density Orders: No Density Orders: No Density Orders: No Density Orders: No Special Orders |     |
| Name Code Depth  1 OSWEGO 4040SWG 6280  Spacing Orders: 119269 Location Exception Orders: No Exceptions Increased Density Orders: No Density Orders: No Density Orders: No Density Orders: No Special Order |     |
| Name Code Depth  1 OSWEGO 4040SWG 6280  Spacing Orders: 119269 Location Exception Orders: No Exceptions Increased Density Orders: No Density Orders: No Density Orders: No Density Orders: No Special Order |     |
| Spacing Orders: 119269  Location Exception Orders: No Exceptions  Increased Density Orders: No Density Orders: No Density Orders: No Special Order |     |
| Spacing Orders: 119269  Location Exception Orders: No Exceptions  Increased Density Orders: No Density Orders: No Density Orders: No Special Order |     |
| Pending CD Numbers: No Pending  Total Depth: 11952 Ground Elevation: 1078 Surface Casing: 110 Depth to base of Treatable Water-Bearing FM: 60  Under Federal Jurisdiction: No  Fresh Water Supply Well Drilled: No  Depth to base of Treatable Water-Bearing FM: 60  Approved Method for disposal of Drilling Fluids:  D. One time land application (REQUIRES PERMIT) PERMIT NO: 22-382                                                                                                                                                                                                                                                                                                                                                                                                                                                                                                                                                                                                                                                                                                                                                                                                                                                                                                                                                                                                                                                                                                                                                                                                                                                                                                                                                                                                                                                                                                                                                                                                                                                                                                                                        |     |
| Total Depth: 11952 Ground Elevation: 1078 Surface Casing: 110 Depth to base of Treatable Water-Bearing FM: 60  Under Federal Jurisdiction: No  Fresh Water Supply Well Drilled: No  Approved Method for disposal of Drilling Fluids:  D. One time land application (REQUIRES PERMIT) PERMIT NO: 22-382                                                                                                                                                                                                                                                                                                                                                                                                                                                                                                                                                                                                                                                                                                                                                                                                                                                                                                                                                                                                                                                                                                                                                                                                                                                                                                                                                                                                                                                                                                                                                                                                                                                                                                                                                                                                                         | ity |
| Under Federal Jurisdiction: No  Approved Method for disposal of Drilling Fluids:  Fresh Water Supply Well Drilled: No  D. One time land application (REQUIRES PERMIT) PERMIT NO: 22-382                                                                                                                                                                                                                                                                                                                                                                                                                                                                                                                                                                                                                                                                                                                                                                                                                                                                                                                                                                                                                                                                                                                                                                                                                                                                                                                                                                                                                                                                                                                                                                                                                                                                                                                                                                                                                                                                                                                                        | ial |
| Fresh Water Supply Well Drilled: No D. One time land application (REQUIRES PERMIT) PERMIT NO: 22-382                                                                                                                                                                                                                                                                                                                                                                                                                                                                                                                                                                                                                                                                                                                                                                                                                                                                                                                                                                                                                                                                                                                                                                                                                                                                                                                                                                                                                                                                                                                                                                                                                                                                                                                                                                                                                                                                                                                                                                                                                           |     |
| Fresh Water Supply Well Drilled: No D. One time land application (REQUIRES PERMIT) PERMIT NO: 22-382                                                                                                                                                                                                                                                                                                                                                                                                                                                                                                                                                                                                                                                                                                                                                                                                                                                                                                                                                                                                                                                                                                                                                                                                                                                                                                                                                                                                                                                                                                                                                                                                                                                                                                                                                                                                                                                                                                                                                                                                                           |     |
| Curface Water used to Drill: No                                                                                                                                                                                                                                                                                                                                                                                                                                                                                                                                                                                                                                                                                                                                                                                                                                                                                                                                                                                                                                                                                                                                                                                                                                                                                                                                                                                                                                                                                                                                                                                                                                                                                                                                                                                                                                                                                                                                                                                                                                                                                                | 04  |
| Surface Water used to Drill: No  H. (Other)  CLOSED SYSTEM=STEEL PITS PER OPERAT REQUEST                                                                                                                                                                                                                                                                                                                                                                                                                                                                                                                                                                                                                                                                                                                                                                                                                                                                                                                                                                                                                                                                                                                                                                                                                                                                                                                                                                                                                                                                                                                                                                                                                                                                                                                                                                                                                                                                                                                                                                                                                                       | OR  |
| PIT 1 INFORMATION Category of Pit: C                                                                                                                                                                                                                                                                                                                                                                                                                                                                                                                                                                                                                                                                                                                                                                                                                                                                                                                                                                                                                                                                                                                                                                                                                                                                                                                                                                                                                                                                                                                                                                                                                                                                                                                                                                                                                                                                                                                                                                                                                                                                                           |     |
| Type of Pit System: CLOSED Closed System Means Steel Pits Liner not required for Category: C                                                                                                                                                                                                                                                                                                                                                                                                                                                                                                                                                                                                                                                                                                                                                                                                                                                                                                                                                                                                                                                                                                                                                                                                                                                                                                                                                                                                                                                                                                                                                                                                                                                                                                                                                                                                                                                                                                                                                                                                                                   |     |
| Type of Mud System: WATER BASED Pit Location is: AP/TE DEPOSIT                                                                                                                                                                                                                                                                                                                                                                                                                                                                                                                                                                                                                                                                                                                                                                                                                                                                                                                                                                                                                                                                                                                                                                                                                                                                                                                                                                                                                                                                                                                                                                                                                                                                                                                                                                                                                                                                                                                                                                                                                                                                 |     |
| Chlorides Max: 5000 Average: 3000 Pit Location Formation: TERRACE                                                                                                                                                                                                                                                                                                                                                                                                                                                                                                                                                                                                                                                                                                                                                                                                                                                                                                                                                                                                                                                                                                                                                                                                                                                                                                                                                                                                                                                                                                                                                                                                                                                                                                                                                                                                                                                                                                                                                                                                                                                              |     |
| Is depth to top of ground water greater than 10ft below base of pit? Y                                                                                                                                                                                                                                                                                                                                                                                                                                                                                                                                                                                                                                                                                                                                                                                                                                                                                                                                                                                                                                                                                                                                                                                                                                                                                                                                                                                                                                                                                                                                                                                                                                                                                                                                                                                                                                                                                                                                                                                                                                                         |     |
| Within 1 mile of municipal water well? N  Wellhead Protection Area? N                                                                                                                                                                                                                                                                                                                                                                                                                                                                                                                                                                                                                                                                                                                                                                                                                                                                                                                                                                                                                                                                                                                                                                                                                                                                                                                                                                                                                                                                                                                                                                                                                                                                                                                                                                                                                                                                                                                                                                                                                                                          |     |
| Pit <u>is</u> located in a Hydrologically Sensitive Area.                                                                                                                                                                                                                                                                                                                                                                                                                                                                                                                                                                                                                                                                                                                                                                                                                                                                                                                                                                                                                                                                                                                                                                                                                                                                                                                                                                                                                                                                                                                                                                                                                                                                                                                                                                                                                                                                                                                                                                                                                                                                      |     |
|                                                                                                                                                                                                                                                                                                                                                                                                                                                                                                                                                                                                                                                                                                                                                                                                                                                                                                                                                                                                                                                                                                                                                                                                                                                                                                                                                                                                                                                                                                                                                                                                                                                                                                                                                                                                                                                                                                                                                                                                                                                                                                                                |     |
| HORIZONTAL HOLE 1                                                                                                                                                                                                                                                                                                                                                                                                                                                                                                                                                                                                                                                                                                                                                                                                                                                                                                                                                                                                                                                                                                                                                                                                                                                                                                                                                                                                                                                                                                                                                                                                                                                                                                                                                                                                                                                                                                                                                                                                                                                                                                              |     |
| Section: 11 Township: 17N Range: 6W Meridian: IM Total Length: 5101                                                                                                                                                                                                                                                                                                                                                                                                                                                                                                                                                                                                                                                                                                                                                                                                                                                                                                                                                                                                                                                                                                                                                                                                                                                                                                                                                                                                                                                                                                                                                                                                                                                                                                                                                                                                                                                                                                                                                                                                                                                            |     |
| County: KINGFISHER Measured Total Depth: 11952                                                                                                                                                                                                                                                                                                                                                                                                                                                                                                                                                                                                                                                                                                                                                                                                                                                                                                                                                                                                                                                                                                                                                                                                                                                                                                                                                                                                                                                                                                                                                                                                                                                                                                                                                                                                                                                                                                                                                                                                                                                                                 |     |
| Spot Location of End Point: NE NE NE True Vertical Depth: 6348                                                                                                                                                                                                                                                                                                                                                                                                                                                                                                                                                                                                                                                                                                                                                                                                                                                                                                                                                                                                                                                                                                                                                                                                                                                                                                                                                                                                                                                                                                                                                                                                                                                                                                                                                                                                                                                                                                                                                                                                                                                                 |     |
| Feet From: NORTH 1/4 Section Line: 1 End Point Location from                                                                                                                                                                                                                                                                                                                                                                                                                                                                                                                                                                                                                                                                                                                                                                                                                                                                                                                                                                                                                                                                                                                                                                                                                                                                                                                                                                                                                                                                                                                                                                                                                                                                                                                                                                                                                                                                                                                                                                                                                                                                   |     |
| Feet From: <b>EAST</b> 1/4 Section Line: 60 Lease, Unit, or Property Line: 1                                                                                                                                                                                                                                                                                                                                                                                                                                                                                                                                                                                                                                                                                                                                                                                                                                                                                                                                                                                                                                                                                                                                                                                                                                                                                                                                                                                                                                                                                                                                                                                                                                                                                                                                                                                                                                                                                                                                                                                                                                                   |     |

## **LOCATION & ELEVATION VERIFICATION MAP**

LEASE NAME & WELL NO. \_\_\_\_\_ LNU 116-4HO

ELEV.: 1077' (NGVD29)
ELEV.: 1078' (NAVD88)

THIS EASEMENT/SERVITUDE LOCATION SHOWN HEREON HAS BEEN SURVEYED ON THE GROUND UNDER MY SUPERVISION AND PREPARED ACCORDING TO THE EVIDENCE FOUND AT THE TIME OF SURVEY, AND DATA PROVIDED BY HINKLE OIL & GAS. THIS CERTIFICATION IS MADE AND LIMITED TO THOSE PERSONS OR ENTITIES SHOWN ON THE FACE OF THIS PLAT AND IS NON-TRANSFERABLE. THIS SURVEY IS CERTIFIED FOR THIS TRANSACTION ONLY.

ALL BEARINGS, DISTANCES, AND COORDINATE VALUES CONTAINED HEREON ARE GRID BASED UPON THE OKLAHOMA STATE PLANE COORDINATE SYSTEM, NORTH ZONE OF THE NORTH AMERICAN DATUM, U.S. SURVEY FEET.

13800 WIRELESS WAY • OKLAHOMA CITY, OKLAHOMA 73134 TELEPHONE: (405) 843-4847 OR (800) 654-3219 FAX: (405) 843-0975 CERTIFICATE OF AUTHORIZATION NO. 1292 LS WWW.TOPOGRAPHIC.COM