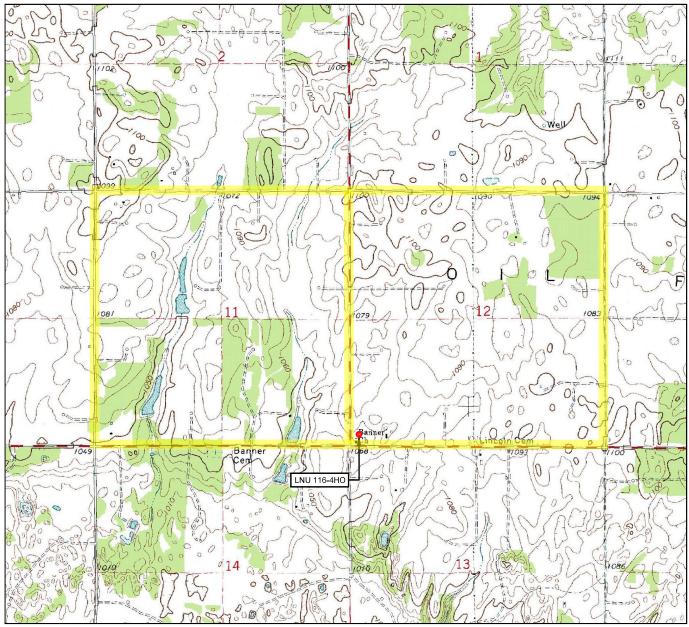

## VICINITY MAP

LEASE NAME & WELL NO.

SECTION 12 TWP 17N RGE 6W MERIDIAN I.M.
COUNTY KINGFISHER STATE COUNTY

DESCRIPTION 199' FSL & 199' FWL

DISTANCE & DIRECTION
FROM DOVER, OK, GO ±1.6 MI. SOUTH ON US HWY 81, THEN GO ±6.5
MI. EAST ON E730 RD TO THE SOUTHWEST CORNER OF SECTION
12-T17N-R6W.