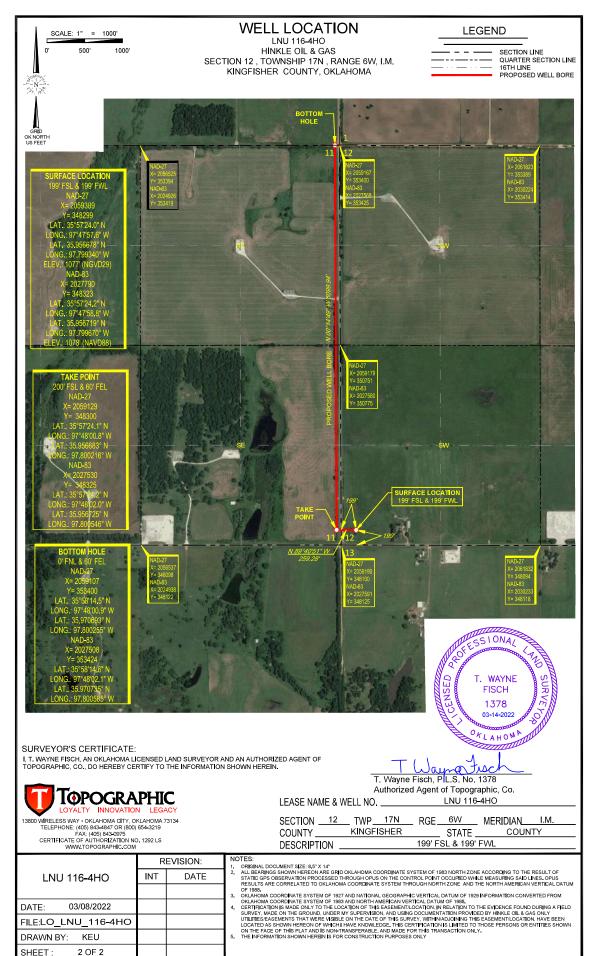

## VICINITY MAP

LEASE NAME & WELL NO.

SECTION 12 TWP 17N RGE 6W MERIDIAN I.M.
COUNTY KINGFISHER STATE COUNTY

DESCRIPTION 199' FSL & 199' FWL

DISTANCE & DIRECTION
FROM DOVER, OK, GO ±1.6 MI. SOUTH ON US HWY 81, THEN GO ±6.5
MI. EAST ON E730 RD TO THE SOUTHWEST CORNER OF SECTION
12-T17N-R6W.

THIS EASEMENT/SERVITUDE LOCATION SHOWN HEREON HAS BEEN SURVEYED ON THE GROUND UNDER MY SUPERVISION AND PREPARED ACCORDING TO THE EVIDENCE FOUND AT THE TIME OF SURVEY, AND DATA PROVIDED BY HINKLE OIL & GAS. THIS CERTIFICATION IS MADE AND LIMITED TO THOSE PERSONS OR ENTITIES SHOWN ON THE FACE OF THIS PLAT AND IS NON-TRANSFERABLE. THIS SURVEY IS CERTIFIED FOR THIS TRANSACTION ONLY.

ALL BEARINGS, DISTANCES, AND COORDINATE VALUES CONTAINED HEREON ARE GRID BASED UPON THE OKLAHOMA STATE PLANE COORDINATE SYSTEM, NORTH OF THE NORTH AMERICAN DATUM, U.S. SURVEY FEET.

13800 WRELESS WAY • OKLAHOMA CITY, OKLAHOMA 73134 TELEPHONE: (405) 843-4847 OR (800) 654-3219 FAX: (405) 843-0975 CERTIFICATE OF AUTHORIZATION NO. 1292 LS WWW.TOPOGRAPHIC.COM