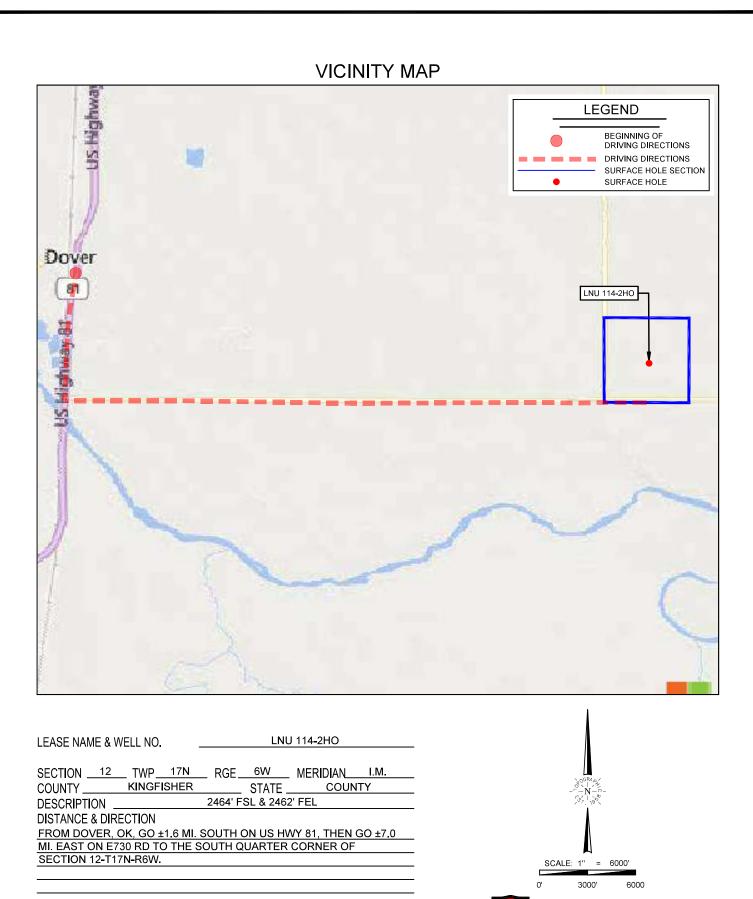

LOCATION & ELEVATION VERIFICATION MAP

| LEASE NAME & WELL NO.            | LNU 114-2HO     |               |  |  |  |
|----------------------------------|-----------------|---------------|--|--|--|
|                                  |                 |               |  |  |  |
| SECTION <u>12</u> TWP <u>17N</u> | RGE6W           | MERIDIAN I.M. |  |  |  |
| COUNTY KINGFISHER                |                 |               |  |  |  |
| DESCRIPTION                      | 2464' FSL & 246 | 2' FEL        |  |  |  |
| ELEV.: 1086' (NGVD29)            |                 |               |  |  |  |
| ELEV.: <u>1086' (NAVD88)</u>     |                 |               |  |  |  |
|                                  |                 |               |  |  |  |
|                                  |                 |               |  |  |  |