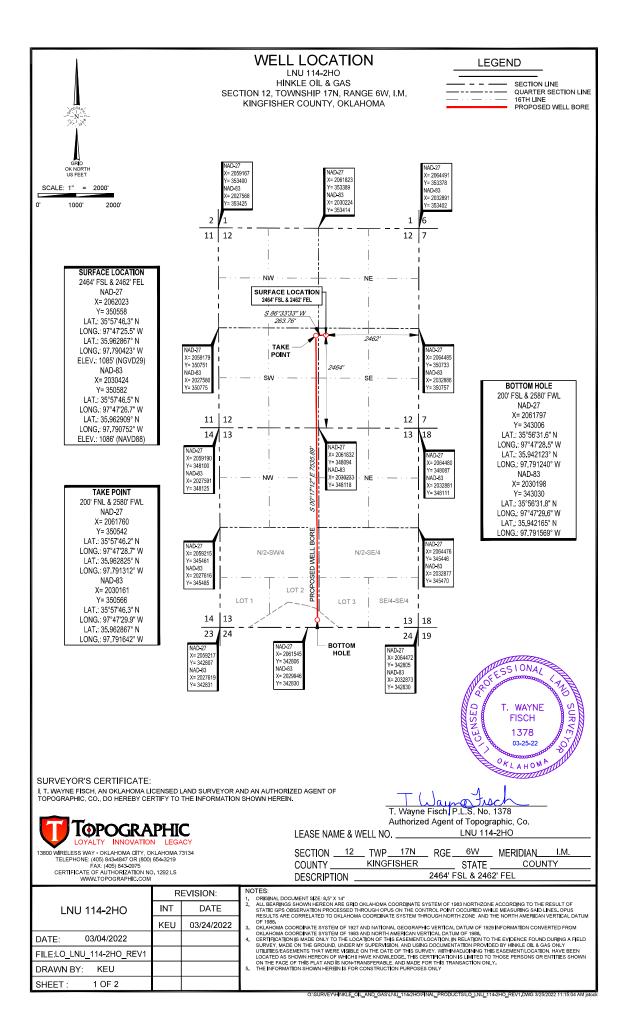

## PERMIT TO DRILL

| WELL LOCATION:                                                         | Section:                                                                                         | 12                                               | Township:                      | 17N R                              | ange: 6W      | County: k    | INGFISHER                                                                                                                             |                       |            |               |              |                 |
|------------------------------------------------------------------------|--------------------------------------------------------------------------------------------------|--------------------------------------------------|--------------------------------|------------------------------------|---------------|--------------|---------------------------------------------------------------------------------------------------------------------------------------|-----------------------|------------|---------------|--------------|-----------------|
| SPOT LOCATION:                                                         | NW NW                                                                                            | NW                                               | SE                             | FEET FROM QU                       | JARTER: FROM  | SOUTH        | FROM EAST                                                                                                                             |                       |            |               |              |                 |
|                                                                        |                                                                                                  |                                                  |                                | SECTIO                             | N LINES:      | 2464         | 2462                                                                                                                                  |                       |            |               |              |                 |
| Lease Name:                                                            | LINCOLN NOR                                                                                      | TH UNIT                                          |                                |                                    | Well No       | 114-2HO      |                                                                                                                                       | Well will be          | 2462       | feet from nea | rest unit or | lease boundary. |
| Operator Name:                                                         | HINKLE OIL &                                                                                     | GAS INC                                          |                                |                                    | Telephone     | 40584809     | 24                                                                                                                                    |                       |            | OTC/OC        | C Numbe      | er: 21639 0     |
| HINKLE OIL &                                                           | & GAS INC                                                                                        |                                                  |                                |                                    |               |              | JAMES FOST                                                                                                                            | ER                    |            |               |              |                 |
| 5600 N MAY                                                             | AVE STE 295                                                                                      | 5                                                |                                |                                    |               |              | 506 SOUTHVIEW DRIVE                                                                                                                   |                       |            |               |              |                 |
| OKLAHOMA                                                               | CITY,                                                                                            |                                                  | OK                             | 73112-427                          | <b>7</b> 5    |              | KINGFISHER                                                                                                                            |                       |            | OK 7          | 3750         |                 |
|                                                                        |                                                                                                  |                                                  |                                |                                    |               |              |                                                                                                                                       |                       |            |               |              |                 |
|                                                                        |                                                                                                  |                                                  |                                |                                    |               |              |                                                                                                                                       |                       |            |               |              |                 |
| Formation(s)                                                           | (Permit Vali                                                                                     | d for Lis                                        | sted Forr                      | nations On                         | y):           |              |                                                                                                                                       |                       |            |               |              |                 |
| Name                                                                   |                                                                                                  |                                                  | Code                           |                                    | Depth         |              |                                                                                                                                       |                       |            |               |              |                 |
| 1 OSWEGO                                                               |                                                                                                  |                                                  | 40408                          | SWG                                | 6216          |              |                                                                                                                                       |                       |            |               |              |                 |
| Spacing Orders:                                                        | 119269                                                                                           |                                                  |                                |                                    | Location Exce | ption Orders | No Exceptio                                                                                                                           | ns                    | Incr       | eased Density | Orders:      | No Density      |
| Pending CD Numbe                                                       | Pending CD Numbers: No Pending Working interest owners' notified: *** Special Orders: No Special |                                                  |                                |                                    |               |              |                                                                                                                                       |                       |            |               |              |                 |
| Total Depth: 1                                                         | 4276                                                                                             | Ground El                                        | levation: 10                   | 086                                | Surface       | Casing:      | 150                                                                                                                                   | Depth                 | to base of | Treatable Wat | er-Bearing   | FM: 100         |
| Lindor                                                                 | Federal Jurisdiction                                                                             | on: No                                           |                                |                                    |               |              | Approved Method                                                                                                                       | for disposal of Drill | ing Fluid  | e.            |              |                 |
|                                                                        | r Supply Well Drille                                                                             |                                                  |                                |                                    |               |              | Approved Method for disposal of Drilling Fluids:           D. One time land application (REQUIRES PERMIT)         PERMIT NO: 22-38182 |                       |            |               |              |                 |
| Surface Water used to Drill: No                                        |                                                                                                  | H. (Other) CLOSED SYSTEM=STEEL PITS PER OPERATOR |                                |                                    |               |              |                                                                                                                                       |                       |            |               |              |                 |
|                                                                        |                                                                                                  |                                                  |                                |                                    |               |              |                                                                                                                                       |                       | REQUES     | ST            |              |                 |
| PIT 1 INFOR                                                            | MATION                                                                                           |                                                  |                                |                                    |               |              | Categ                                                                                                                                 | ory of Pit: C         |            |               |              |                 |
| Type of Pit System: CLOSED Closed System Means Steel Pits              |                                                                                                  |                                                  |                                | Liner not required for Category: C |               |              |                                                                                                                                       |                       |            |               |              |                 |
| Type of Mud System: WATER BASED                                        |                                                                                                  |                                                  | Pit Location is: AP/TE DEPOSIT |                                    |               |              |                                                                                                                                       |                       |            |               |              |                 |
| Chlorides Max: 50                                                      | -                                                                                                |                                                  | than 10ft h                    | alow base of p                     | 42 V          |              | Pit Location Fo                                                                                                                       | ormation: TERRA       | CE         |               |              |                 |
| Is depth to top of ground water greater than 10ft below base of pit? Y |                                                                                                  |                                                  |                                |                                    |               |              |                                                                                                                                       |                       |            |               |              |                 |
| Within 1 mile of municipal water well? N Wellhead Protection Area? N   |                                                                                                  |                                                  |                                |                                    |               |              |                                                                                                                                       |                       |            |               |              |                 |
| Pit <u>is</u> lo                                                       | ocated in a Hydrol                                                                               | ogically Se                                      | ensitive Are                   | ea.                                |               |              |                                                                                                                                       |                       |            |               |              |                 |
|                                                                        |                                                                                                  |                                                  |                                |                                    |               |              |                                                                                                                                       |                       |            |               |              |                 |
| HORIZONTAL                                                             | HOLE 1                                                                                           |                                                  |                                |                                    |               |              |                                                                                                                                       |                       |            |               |              |                 |
| Section: 13                                                            | Township                                                                                         |                                                  |                                | nge: 6W                            | Meridia       | n: IM        |                                                                                                                                       | Total Leng            | -          |               |              |                 |
|                                                                        |                                                                                                  |                                                  | GFISHEF                        |                                    |               |              | Meas                                                                                                                                  | sured Total Dep       | oth: 14    | 276           |              |                 |
| Spot Location                                                          | n of End Poin                                                                                    | t: SE                                            | SE                             | SE                                 | SW            |              | Tr                                                                                                                                    | ue Vertical Dep       | oth: 64    | 19            |              |                 |
|                                                                        | Feet From                                                                                        | SOU                                              | тн                             | 1/4 Section                        | on Line: 20   | 0            | End Point Location from                                                                                                               |                       |            |               |              |                 |
|                                                                        | Feet From                                                                                        | : WES                                            | т                              | 1/4 Section                        | on Line: 25   | 80           | Lease,Uni                                                                                                                             | t, or Property L      | ine: 20    | 00            |              |                 |

LOCATION & ELEVATION VERIFICATION MAP

| LEASE NAME & WELL NO.            | LNU 114-2HO     |               |  |  |  |
|----------------------------------|-----------------|---------------|--|--|--|
|                                  |                 |               |  |  |  |
| SECTION <u>12</u> TWP <u>17N</u> | RGE6W           | MERIDIAN I.M. |  |  |  |
| COUNTY KINGFISHER                |                 |               |  |  |  |
| DESCRIPTION                      | 2464' FSL & 246 | 2' FEL        |  |  |  |
| ELEV.: 1086' (NGVD29)            |                 |               |  |  |  |
| ELEV.: <u>1086' (NAVD88)</u>     |                 |               |  |  |  |
|                                  |                 |               |  |  |  |
|                                  |                 |               |  |  |  |

ALL BEARINGS, DISTANCES, AND COORDINATE VALUES CONTAINED HEREON ARE GRID BASED UPON THE OKLAHOMA STATE PLANE COORDINATE SYSTEM, NORTH ZONE OF THE NORTH AMERICAN DATUM, U.S. SURVEY FEET.

THIS EASEMENT/SERVITUDE LOCATION SHOWN HEREON HAS BEEN SURVEYED ON THE GROUND UNDER MY SUPERVISION AND PREPARED ACCORDING TO THE EVIDENCE FOUND AT THE TIME OF SURVEY, AND DATA PROVIDED BY HINKLE OIL & GAS. THIS CERTIFICATION IS MADE AND LIMITED TO THOSE PERSONS OR ENTITIES SHOWN ON THE FACE OF THIS PLAT AND IS NON-TRANSFERABLE. THIS SURVEY IS CERTIFIED FOR THIS TRANSACTION ONLY.