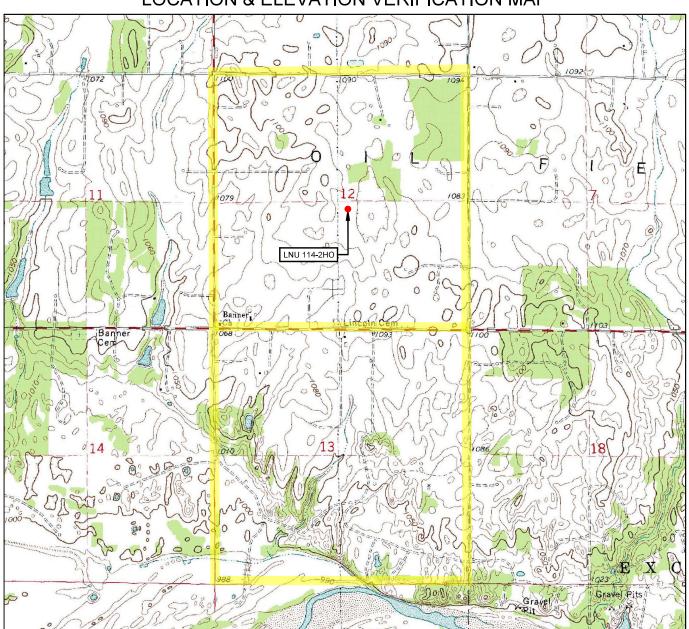

LOCATION & ELEVATION VERIFICATION MAP

| LEASE NAME & WELL NO.            | LNU 114-2HO     |               |  |  |  |
|----------------------------------|-----------------|---------------|--|--|--|
|                                  |                 |               |  |  |  |
| SECTION <u>12</u> TWP <u>17N</u> | RGE6W           | MERIDIAN I.M. |  |  |  |
| COUNTY KINGFISHER                |                 |               |  |  |  |
| DESCRIPTION                      | 2464' FSL & 246 | 2' FEL        |  |  |  |
| ELEV.: 1086' (NGVD29)            |                 |               |  |  |  |
| ELEV.: <u>1086' (NAVD88)</u>     |                 |               |  |  |  |
|                                  |                 |               |  |  |  |
|                                  |                 |               |  |  |  |