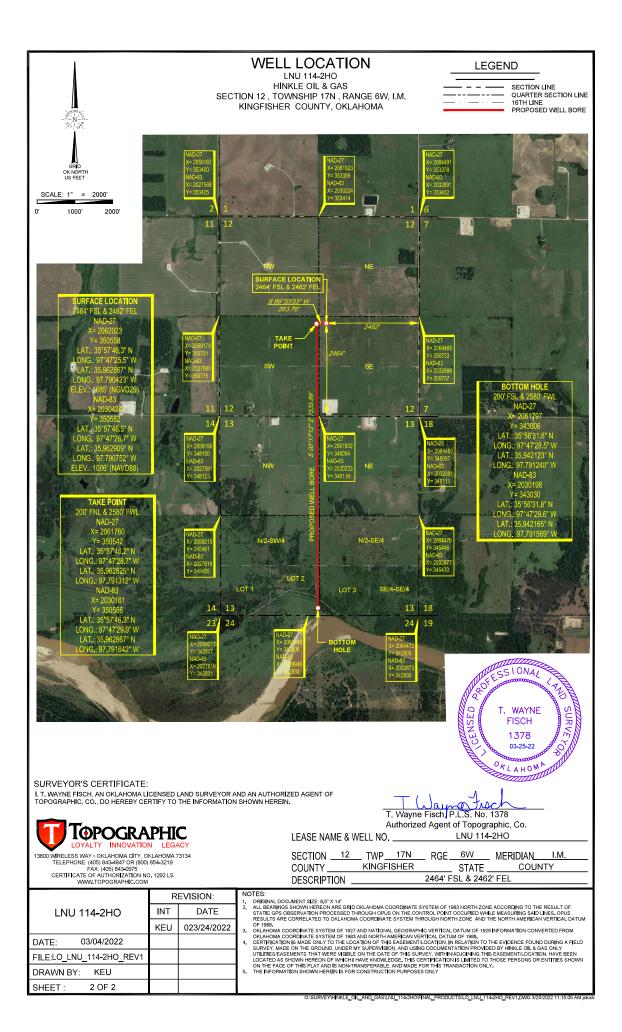

## PERMIT TO DRILL

| WELL LOCATION:                                                         | Section:                                                                                         | 12                                               | Township:                      | 17N R                              | ange: 6W      | County: k    | INGFISHER                                                                                                                             |                       |            |               |              |                 |
|------------------------------------------------------------------------|--------------------------------------------------------------------------------------------------|--------------------------------------------------|--------------------------------|------------------------------------|---------------|--------------|---------------------------------------------------------------------------------------------------------------------------------------|-----------------------|------------|---------------|--------------|-----------------|
| SPOT LOCATION:                                                         | NW NW                                                                                            | NW                                               | SE                             | FEET FROM QU                       | JARTER: FROM  | SOUTH        | FROM EAST                                                                                                                             |                       |            |               |              |                 |
|                                                                        |                                                                                                  |                                                  |                                | SECTIO                             | N LINES:      | 2464         | 2462                                                                                                                                  |                       |            |               |              |                 |
| Lease Name:                                                            | LINCOLN NOR                                                                                      | TH UNIT                                          |                                |                                    | Well No       | 114-2HO      |                                                                                                                                       | Well will be          | 2462       | feet from nea | rest unit or | lease boundary. |
| Operator Name:                                                         | HINKLE OIL &                                                                                     | GAS INC                                          |                                |                                    | Telephone     | 40584809     | 24                                                                                                                                    |                       |            | OTC/OC        | C Numbe      | er: 21639 0     |
| HINKLE OIL &                                                           | & GAS INC                                                                                        |                                                  |                                |                                    |               |              | JAMES FOST                                                                                                                            | ER                    |            |               |              |                 |
| 5600 N MAY                                                             | AVE STE 295                                                                                      | 5                                                |                                |                                    |               |              | 506 SOUTHVIEW DRIVE                                                                                                                   |                       |            |               |              |                 |
| OKLAHOMA                                                               | CITY,                                                                                            |                                                  | OK                             | 73112-427                          | <b>7</b> 5    |              | KINGFISHER                                                                                                                            |                       |            | OK 7          | 3750         |                 |
|                                                                        |                                                                                                  |                                                  |                                |                                    |               |              |                                                                                                                                       |                       |            |               |              |                 |
|                                                                        |                                                                                                  |                                                  |                                |                                    |               |              |                                                                                                                                       |                       |            |               |              |                 |
| Formation(s)                                                           | (Permit Vali                                                                                     | d for Lis                                        | sted Forr                      | nations On                         | y):           |              |                                                                                                                                       |                       |            |               |              |                 |
| Name                                                                   |                                                                                                  |                                                  | Code                           |                                    | Depth         |              |                                                                                                                                       |                       |            |               |              |                 |
| 1 OSWEGO                                                               |                                                                                                  |                                                  | 40408                          | SWG                                | 6216          |              |                                                                                                                                       |                       |            |               |              |                 |
| Spacing Orders:                                                        | 119269                                                                                           |                                                  |                                |                                    | Location Exce | ption Orders | No Exceptio                                                                                                                           | ns                    | Incr       | eased Density | Orders:      | No Density      |
| Pending CD Numbe                                                       | Pending CD Numbers: No Pending Working interest owners' notified: *** Special Orders: No Special |                                                  |                                |                                    |               |              |                                                                                                                                       |                       |            |               |              |                 |
| Total Depth: 1                                                         | 4276                                                                                             | Ground El                                        | levation: 10                   | 086                                | Surface       | Casing:      | 150                                                                                                                                   | Depth                 | to base of | Treatable Wat | er-Bearing   | FM: 100         |
| Lindor                                                                 | Federal Jurisdiction                                                                             | on: No                                           |                                |                                    |               |              | Approved Method                                                                                                                       | for disposal of Drill | ing Fluid  | e.            |              |                 |
|                                                                        | r Supply Well Drille                                                                             |                                                  |                                |                                    |               |              | Approved Method for disposal of Drilling Fluids:           D. One time land application (REQUIRES PERMIT)         PERMIT NO: 22-38182 |                       |            |               |              |                 |
| Surface Water used to Drill: No                                        |                                                                                                  | H. (Other) CLOSED SYSTEM=STEEL PITS PER OPERATOR |                                |                                    |               |              |                                                                                                                                       |                       |            |               |              |                 |
|                                                                        |                                                                                                  |                                                  |                                |                                    |               |              |                                                                                                                                       |                       | REQUES     | ST            |              |                 |
| PIT 1 INFOR                                                            | MATION                                                                                           |                                                  |                                |                                    |               |              | Categ                                                                                                                                 | ory of Pit: C         |            |               |              |                 |
| Type of Pit System: CLOSED Closed System Means Steel Pits              |                                                                                                  |                                                  |                                | Liner not required for Category: C |               |              |                                                                                                                                       |                       |            |               |              |                 |
| Type of Mud System: WATER BASED                                        |                                                                                                  |                                                  | Pit Location is: AP/TE DEPOSIT |                                    |               |              |                                                                                                                                       |                       |            |               |              |                 |
| Chlorides Max: 50                                                      | -                                                                                                |                                                  | than 10ft h                    | alow base of p                     | 42 V          |              | Pit Location Fo                                                                                                                       | ormation: TERRA       | CE         |               |              |                 |
| Is depth to top of ground water greater than 10ft below base of pit? Y |                                                                                                  |                                                  |                                |                                    |               |              |                                                                                                                                       |                       |            |               |              |                 |
| Within 1 mile of municipal water well? N Wellhead Protection Area? N   |                                                                                                  |                                                  |                                |                                    |               |              |                                                                                                                                       |                       |            |               |              |                 |
| Pit <u>is</u> lo                                                       | ocated in a Hydrol                                                                               | ogically Se                                      | ensitive Are                   | ea.                                |               |              |                                                                                                                                       |                       |            |               |              |                 |
|                                                                        |                                                                                                  |                                                  |                                |                                    |               |              |                                                                                                                                       |                       |            |               |              |                 |
| HORIZONTAL                                                             | HOLE 1                                                                                           |                                                  |                                |                                    |               |              |                                                                                                                                       |                       |            |               |              |                 |
| Section: 13                                                            | Township                                                                                         |                                                  |                                | nge: 6W                            | Meridia       | n: IM        |                                                                                                                                       | Total Leng            | -          |               |              |                 |
|                                                                        |                                                                                                  |                                                  | GFISHEF                        |                                    |               |              | Meas                                                                                                                                  | sured Total Dep       | oth: 14    | 276           |              |                 |
| Spot Location                                                          | n of End Poin                                                                                    | t: SE                                            | SE                             | SE                                 | SW            |              | Tr                                                                                                                                    | ue Vertical Dep       | oth: 64    | 19            |              |                 |
|                                                                        | Feet From                                                                                        | SOU                                              | тн                             | 1/4 Section                        | on Line: 20   | 0            | End Point Location from                                                                                                               |                       |            |               |              |                 |
|                                                                        | Feet From                                                                                        | : WES                                            | т                              | 1/4 Section                        | on Line: 25   | 80           | Lease,Uni                                                                                                                             | t, or Property L      | ine: 20    | 00            |              |                 |

LOCATION & ELEVATION VERIFICATION MAP

| LEASE NAME & WELL NO.            | LNU 114-2HO     |               |  |  |  |
|----------------------------------|-----------------|---------------|--|--|--|
|                                  |                 |               |  |  |  |
| SECTION <u>12</u> TWP <u>17N</u> | RGE6W           | MERIDIAN I.M. |  |  |  |
| COUNTY KINGFISHER                |                 |               |  |  |  |
| DESCRIPTION                      | 2464' FSL & 246 | 2' FEL        |  |  |  |
| ELEV.: 1086' (NGVD29)            |                 |               |  |  |  |
| ELEV.: <u>1086' (NAVD88)</u>     |                 |               |  |  |  |
|                                  |                 |               |  |  |  |
|                                  |                 |               |  |  |  |

ALL BEARINGS, DISTANCES, AND COORDINATE VALUES CONTAINED HEREON ARE GRID BASED UPON THE OKLAHOMA STATE PLANE COORDINATE SYSTEM, NORTH ZONE OF THE NORTH AMERICAN DATUM, U.S. SURVEY FEET.

THIS EASEMENT/SERVITUDE LOCATION SHOWN HEREON HAS BEEN SURVEYED ON THE GROUND UNDER MY SUPERVISION AND PREPARED ACCORDING TO THE EVIDENCE FOUND AT THE TIME OF SURVEY, AND DATA PROVIDED BY HINKLE OIL & GAS. THIS CERTIFICATION IS MADE AND LIMITED TO THOSE PERSONS OR ENTITIES SHOWN ON THE FACE OF THIS PLAT AND IS NON-TRANSFERABLE. THIS SURVEY IS CERTIFIED FOR THIS TRANSACTION ONLY.