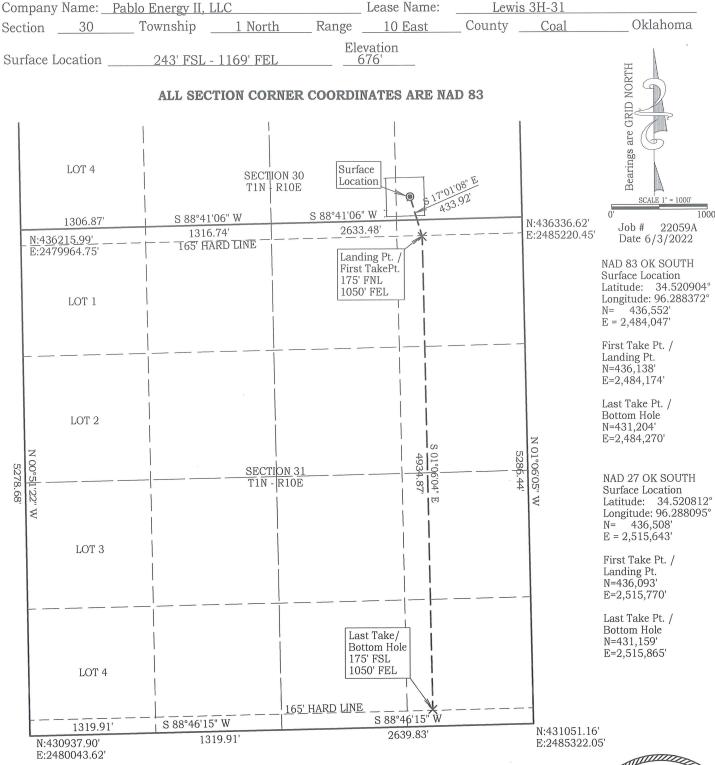

## **PERMIT TO DRILL**

| WELL LOCATION: Section: 30 Township: 1N                                                                                                                                                                                           | Range: 10E County: C      | COAL                                                   |                                                            |  |
|-----------------------------------------------------------------------------------------------------------------------------------------------------------------------------------------------------------------------------------|---------------------------|--------------------------------------------------------|------------------------------------------------------------|--|
| SPOT LOCATION: SW SW SE SE FEET FROM                                                                                                                                                                                              | QUARTER: FROM SOUTH       | FROM EAST                                              | _                                                          |  |
| SECT                                                                                                                                                                                                                              | ION LINES: 243            | 1169                                                   |                                                            |  |
| Lease Name: LEWIS                                                                                                                                                                                                                 | Well No: 3H-31            |                                                        | ell will be 243 feet from nearest unit or lease boundary.  |  |
| Operator Name: PABLO ENERGY II LLC                                                                                                                                                                                                |                           | 05: 000074 4705                                        | •                                                          |  |
| Operator Name. PABLO ENERGY II LLC                                                                                                                                                                                                | Telephone: 80637147       | 65; 8063/14/65                                         | OTC/OCC Number: 21896 0                                    |  |
| PABLO ENERGY II LLC                                                                                                                                                                                                               |                           | KYLE DENSON                                            |                                                            |  |
| PO BOX 2945                                                                                                                                                                                                                       |                           | RT 5, BOX 255                                          |                                                            |  |
| AMARILLO, TX 79105-2                                                                                                                                                                                                              | 945                       | COALGATE                                               | OK 74538                                                   |  |
|                                                                                                                                                                                                                                   |                           | OGALGATIE                                              | OK 74000                                                   |  |
|                                                                                                                                                                                                                                   |                           |                                                        | _                                                          |  |
|                                                                                                                                                                                                                                   |                           |                                                        |                                                            |  |
| Formation(s) (Permit Valid for Listed Formations O                                                                                                                                                                                | nly):                     |                                                        |                                                            |  |
| Name Code                                                                                                                                                                                                                         | Depth                     |                                                        |                                                            |  |
| 1 WOODFORD 319WDFD                                                                                                                                                                                                                | 6850                      |                                                        |                                                            |  |
| Spacing Orders: 554793                                                                                                                                                                                                            | Location Exception Orders | 725885                                                 | Increased Density Orders: 725814                           |  |
| Pending CD Numbers: No Pending                                                                                                                                                                                                    | Working interest owner    | rs' notified: ***                                      | Special Orders: No Special                                 |  |
| _                                                                                                                                                                                                                                 | ·                         |                                                        | ·                                                          |  |
| Total Depth: 12000 Ground Elevation: 676                                                                                                                                                                                          | Surface Casing:           | 400                                                    | Depth to base of Treatable Water-Bearing FM: 350           |  |
| Under Federal Jurisdiction: No                                                                                                                                                                                                    |                           | Approved Method for dispos                             | sal of Drilling Fluids:                                    |  |
| Fresh Water Supply Well Drilled: No                                                                                                                                                                                               |                           | A. Evaporation/dewater and backfilling of reserve pit. |                                                            |  |
| Surface Water used to Drill: Yes                                                                                                                                                                                                  |                           | B. Solidification of pit contents                      |                                                            |  |
|                                                                                                                                                                                                                                   |                           | D. One time land application -                         |                                                            |  |
|                                                                                                                                                                                                                                   |                           | H. (Other)                                             | SEE MEMO                                                   |  |
| PIT 1 INFORMATION                                                                                                                                                                                                                 |                           | Category of Pit                                        | : 4                                                        |  |
| Type of Pit System: ON SITE                                                                                                                                                                                                       |                           | Liner not required for Cate                            |                                                            |  |
| Type of Mud System: AIR                                                                                                                                                                                                           |                           |                                                        | BED AQUIFER                                                |  |
|                                                                                                                                                                                                                                   | ''a . V                   | Pit Location Formation:                                |                                                            |  |
| Is depth to top of ground water greater than 10ft below base of                                                                                                                                                                   | pit? Y                    | 1000).                                                 | er-Based or Oil-Based Mud Requires an Amended Intent (Form |  |
| Within 1 mile of municipal water well? N                                                                                                                                                                                          |                           |                                                        |                                                            |  |
| Wellhead Protection Area? N                                                                                                                                                                                                       |                           |                                                        |                                                            |  |
| Pit <u>is</u> located in a Hydrologically Sensitive Area.                                                                                                                                                                         |                           |                                                        |                                                            |  |
| DIT & INCODMATION                                                                                                                                                                                                                 |                           | Category of Pit                                        | : C                                                        |  |
| PIT 2 INFORMATION                                                                                                                                                                                                                 |                           |                                                        |                                                            |  |
| Type of Pit System: CLOSED Closed System Means Ste                                                                                                                                                                                | el Pits                   | Liner not required for Cate                            | · ·                                                        |  |
| Type of Pit System: CLOSED Closed System Means Ste<br>Type of Mud System: OIL BASED                                                                                                                                               | el Pits                   | Pit Location is:                                       | BED AQUIFER                                                |  |
| Type of Pit System: CLOSED Closed System Means Ste<br>Type of Mud System: OIL BASED<br>Chlorides Max: 300000 Average: 200000                                                                                                      |                           | •                                                      | BED AQUIFER                                                |  |
| Type of Pit System: CLOSED Closed System Means Ste<br>Type of Mud System: OIL BASED                                                                                                                                               |                           | Pit Location is:                                       | BED AQUIFER                                                |  |
| Type of Pit System: CLOSED Closed System Means Ste Type of Mud System: OIL BASED  Chlorides Max: 300000 Average: 200000  Is depth to top of ground water greater than 10ft below base of Within 1 mile of municipal water well? N |                           | Pit Location is:                                       | BED AQUIFER                                                |  |
| Type of Pit System: CLOSED Closed System Means Ste<br>Type of Mud System: OIL BASED<br>Chlorides Max: 300000 Average: 200000<br>Is depth to top of ground water greater than 10ft below base of                                   |                           | Pit Location is:                                       | BED AQUIFER                                                |  |

HORIZONTAL HOLE 1

Section: 31 Township: 1N Range: 10E Meridian: IM Total Length: 4985

County: COAL Measured Total Depth: 12000

True Vertical Depth: 6850

Spot Location of End Point: SW SW SE SE

Feet From: SOUTH

1/4 Section Line: 175

End Point Location from
Lease,Unit, or Property Line: 175

| NI | $\sim$ | TE | e. |
|----|--------|----|----|
| IN | v      | 16 | Ю. |

| NOTES:                      |                                                                                                                                                                                                                                                                                                                                                                                                                                                                                                                    |
|-----------------------------|--------------------------------------------------------------------------------------------------------------------------------------------------------------------------------------------------------------------------------------------------------------------------------------------------------------------------------------------------------------------------------------------------------------------------------------------------------------------------------------------------------------------|
| Category                    | Description                                                                                                                                                                                                                                                                                                                                                                                                                                                                                                        |
| HYDRAULIC FRACTURING        | [6/7/2022 - GC2] - OCC 165:10-3-10 REQUIRES:                                                                                                                                                                                                                                                                                                                                                                                                                                                                       |
|                             | 1) NOTICE SHALL BE GIVEN AT LEAST 5 BUSINESS DAYS PRIOR TO COMMENCEMENT OF HYDRAULIC FRACTURING OPERATIONS ON A HORIZONTAL WELL TO OPERATORS PRODUCING WELLS WITHIN 1 MILE OF THE COMPLETION INTERVAL OF THE SUBJECT WELL. THE NOTICE TO SUCH OPERATORS SHALL CONTAIN THE INFORMATION IN FORM 6000NOO. IF THE HYDRAULIC FRACTURING OPERATIONS SCHEDULE CHANGES AFTER NOTICE HAS BEEN PROVIDED, RESULTING IN A DELAY OF OPERATIONS OF MORE THAN 5 DAYS FROM THE INITIAL NOTICE, NEW NOTICE IS REQUIRED TO BE GIVEN; |
|                             | 2) NOTICE WILL BE GIVEN TO THE OCC CENTRAL OFFICE AND LOCAL DISTRICT OFFICES AT LEAST 48 HOURS PRIOR TO COMMENCEMENT OF HYDRAULIC FRACTURING OPERATIONS. FORM 6000NHF SHALL BE USED AND IS FOUND AT THIS LINK: OCCEWEB.COM/OG/OGFORMS.HTML; AND,                                                                                                                                                                                                                                                                   |
|                             | 3) THE CHEMICAL DISCLOSURE OF HYDRAULIC FRACTURING INGREDIENTS FOR ALL WELLS IS TO BE REPORTED TO FRACFOCUS WITHIN 60 DAYS AFTER THE CONCLUSION OF HYDRAULIC FRACTURING OPERATIONS, FOUND AT FRACFOCUS.ORG                                                                                                                                                                                                                                                                                                         |
| INCREASED DENSITY - 725814  | [6/14/2022 - GB1] - 31-1N-10E<br>X554793 WDFD<br>2 WELLS<br>PABLO ENERGY II, LLC<br>5/26/22                                                                                                                                                                                                                                                                                                                                                                                                                        |
| LOCATION EXCEPTION - 725885 | [6/14/2022 - GB1] - (I.O.) 31-1N-10E<br>X544793 WDFD<br>COMPL INT NCT 175' FNL, NCT 175' FSL, NCT 500' FEL<br>PABLO ENERGY II, LLC<br>6/1/2022                                                                                                                                                                                                                                                                                                                                                                     |
| МЕМО                        | $\left[6/7/2022\text{ - GC}2\right]$ - CLOSED SYSTEM=STEEL PITS PER OPERATOR REQUEST, OBM RETURNED TO VENDOR, CUTTINGS PERMITTED PER DISTRICT                                                                                                                                                                                                                                                                                                                                                                      |
| SPACING - 554793            | [6/14/2022 - GB1] - (640) 31-1N-10E<br>EXT 533521 WDFD, OTHER                                                                                                                                                                                                                                                                                                                                                                                                                                                      |

## **Permit Plat**

M & M Land Surveying, Inc. 520 "E" Street NW. Ardmore, OK. 73401

Office 580-226-0446 Mobile 580-221-4999

D. Harry McClintick, R.P.L.S. # 1367, CA # 3093

This location has been staked according to the best official survey records available to us, but its accuracy is not guaranteed. Please review this plat and notify us immediately of any discrepancy.