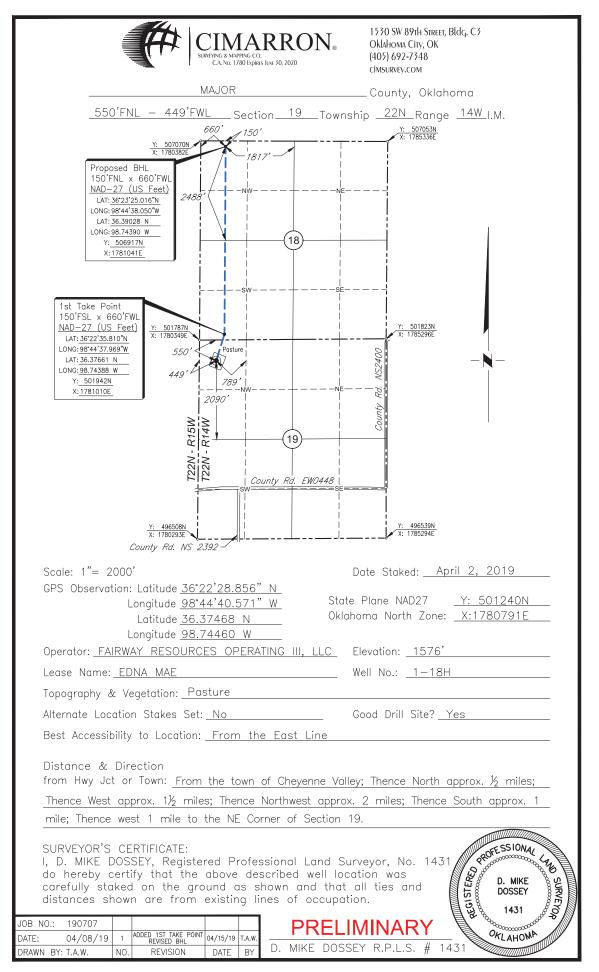

| PI NUMBER: 093 25226<br>prizontal Hole Oil & Gas        | OIL & GAS<br>OKLAHO       | CORPORATION COMMISSI<br>CONSERVATION DIVISION<br>P.O. BOX 52000<br>MA CITY, OK 73152-2000<br>Rule 165:10-3-1) |                                                            |
|---------------------------------------------------------|---------------------------|---------------------------------------------------------------------------------------------------------------|------------------------------------------------------------|
|                                                         | F                         | PERMIT TO DRILL                                                                                               |                                                            |
|                                                         | -                         |                                                                                                               |                                                            |
| WELL LOCATION: Sec: 19 Twp: 22N Rge:                    | 14W County: MAJOR         | 1                                                                                                             |                                                            |
| SPOT LOCATION: SE NW NW NW                              | FEET FROM QUARTER: FROM N | ORTH FROM WEST                                                                                                |                                                            |
|                                                         | SECTION LINES: 5          | 50 449                                                                                                        |                                                            |
| Lease Name: EDNA MAE                                    |                           | -18H                                                                                                          | Well will be 449 feet from nearest unit or lease boundary. |
| Operator FAIRWAY RESOURCES OPER/<br>Name:               | ATING III LLC             | Telephone: 8176019579                                                                                         | OTC/OCC Number: 23943 0                                    |
| FAIRWAY RESOURCES OPERATIN                              | IG III LLC                | ROBERT                                                                                                        | DUANE BOUSE                                                |
| 538 SILICON DR STE 101                                  |                           | 42472 SO                                                                                                      | UTH COUNTY ROAD 236                                        |
| SOUTHLAKE, TX                                           | 76092-7517                | WAYNOK                                                                                                        | A OK 73860                                                 |
|                                                         |                           |                                                                                                               |                                                            |
| Name 1 MISSISSIPPI LIME 2 3 4 5                         | <b>Depth</b><br>8000      | Name<br>6<br>7<br>8<br>9<br>10                                                                                | Depth                                                      |
| Spacing Orders: 146503                                  | Location Exception O      | rders:                                                                                                        | Increased Density Orders:                                  |
| Pending CD Numbers: 201902400<br>201902399              |                           |                                                                                                               | Special Orders:                                            |
| Total Depth: 13000 Ground Elevation:                    | 1576 Surface C            | asing: 900                                                                                                    | Depth to base of Treatable Water-Bearing FM: 570           |
| Under Federal Jurisdiction: No                          | Fresh Water S             | upply Well Drilled: No                                                                                        | Surface Water used to Drill: No                            |
| PIT 1 INFORMATION                                       |                           | Approved Method for c                                                                                         | disposal of Drilling Fluids:                               |
| Type of Pit System: CLOSED Closed System Mea            | ns Steel Pits             |                                                                                                               |                                                            |
| Type of Mud System: WATER BASED                         |                           |                                                                                                               | lication (REQUIRES PERMIT) PERMIT NO: 19-3659              |
| Chlorides Max: 55000 Average: 5000                      |                           | H. CLOSED SYSTEM                                                                                              | I=STEEL PITS PER OPERATOR REQUEST                          |
| Is depth to top of ground water greater than 10ft below | w base of pit? Y          |                                                                                                               |                                                            |
| Within 1 mile of municipal water well? N                |                           |                                                                                                               |                                                            |
| Wellhead Protection Area? N                             |                           |                                                                                                               |                                                            |
| Pit is not located in a Hydrologically Sensitive Area   | a.                        |                                                                                                               |                                                            |
| Category of Pit: C                                      |                           |                                                                                                               |                                                            |
| Liner not required for Category: C                      |                           |                                                                                                               |                                                            |
| Pit Location is NON HSA                                 |                           |                                                                                                               |                                                            |
| Pit Location Formation: BLAINE                          |                           |                                                                                                               |                                                            |

## HORIZONTAL HOLE 1

| Sec 18 Twp 22N Rge 14W Court<br>Spot Location of End Point: N2 N2 N<br>Feet From: NORTH 1/4 Section Line:<br>Feet From: WEST 1/4 Section Line:<br>Depth of Deviation: 7300<br>Radius of Turn: 461<br>Direction: 2<br>Total Length: 4975<br>Measured Total Depth: 13000 | nty MAJOR<br>W NW<br>150<br>660                                                                                                                                                                                                                 |
|------------------------------------------------------------------------------------------------------------------------------------------------------------------------------------------------------------------------------------------------------------------------|-------------------------------------------------------------------------------------------------------------------------------------------------------------------------------------------------------------------------------------------------|
| True Vertical Depth: 8000                                                                                                                                                                                                                                              |                                                                                                                                                                                                                                                 |
| End Point Location from Lease,<br>Unit, or Property Line: 150                                                                                                                                                                                                          |                                                                                                                                                                                                                                                 |
| Notes:                                                                                                                                                                                                                                                                 |                                                                                                                                                                                                                                                 |
| Category                                                                                                                                                                                                                                                               | Description                                                                                                                                                                                                                                     |
| DEEP SURFACE CASING                                                                                                                                                                                                                                                    | 5/7/2019 - G71 - APPROVED; NOTIFY OCC FIELD INSPECTOR IMMEDIATELY OF ANY LOSS OF<br>CIRCULATION OR FAILURE TO CIRCULATE CEMENT TO SURFACE ON ANY CONDUCTOR OR<br>SURFACE CASING                                                                 |
| HYDRAULIC FRACTURING                                                                                                                                                                                                                                                   | 5/7/2019 - G71 - OCC 165:10-3-10 REQUIRES:                                                                                                                                                                                                      |
|                                                                                                                                                                                                                                                                        | 1) PRIOR TO COMMENCEMENT OF HYDRAULIC FRACTURING OPERATIONS FOR HORIZONTAL<br>WELLS, NOTICE GIVEN FIVE BUSINESS DAYS IN ADVANCE TO OFFSET OPERATORS WITH<br>WELLS COMPLETED IN THE SAME COMMON SOURCE OF SUPPLY WITHIN 1/2 MILE;                |
|                                                                                                                                                                                                                                                                        | 2) WITH NOTICE ALSO GIVEN 48 HOURS IN ADVANCE OF HYDRAULIC FRACTURING ALL<br>WELLS TO BOTH THE OCC CENTRAL OFFICE AND LOCAL DISTRICT OFFICES, USING THE<br>"FRAC NOTICE FORM" FOUND AT THE FOLLOWING LINK:<br>OCCEWEB.COM/OG/OGFORMS.HTML; AND, |
|                                                                                                                                                                                                                                                                        | 3) THE CHEMICAL DISCLOSURE OF HYDRAULIC FRACTURING INGREDIENTS FOR ALL WELLS<br>TO BE REPORTED TO FRACFOCUS WITHIN 60 DAYS AFTER THE CONCLUSION THE<br>HYDRAULIC FRACTURING OPERATIONS, USING THE FOLLOWING LINK: FRACFOCUS.ORG                 |
| PENDING CD - 201902399                                                                                                                                                                                                                                                 | 5/9/2019 - G58 - 18-22N-14W<br>X146503 MSSLM<br>1 WELL<br>NO OP. NAMED<br>REC 5/21/2019 (NORRIS)                                                                                                                                                |
| PENDING CD - 201902400                                                                                                                                                                                                                                                 | 5/9/2019 - G58 - (I.O.) 18-22N-14W<br>X146503 MSSLM<br>COMPL. INT. NCT 150' FSL, NCT 150' FNL, NCT 330' FWL<br>NO OP. NAMED<br>REC 5/21/2019 (NORRIS)                                                                                           |
| SPACING - 146503                                                                                                                                                                                                                                                       | 5/9/2019 - G58 - (640) 18-22N-14W<br>EXT 67813 MSSLM<br>EXT OTHER                                                                                                                                                                               |