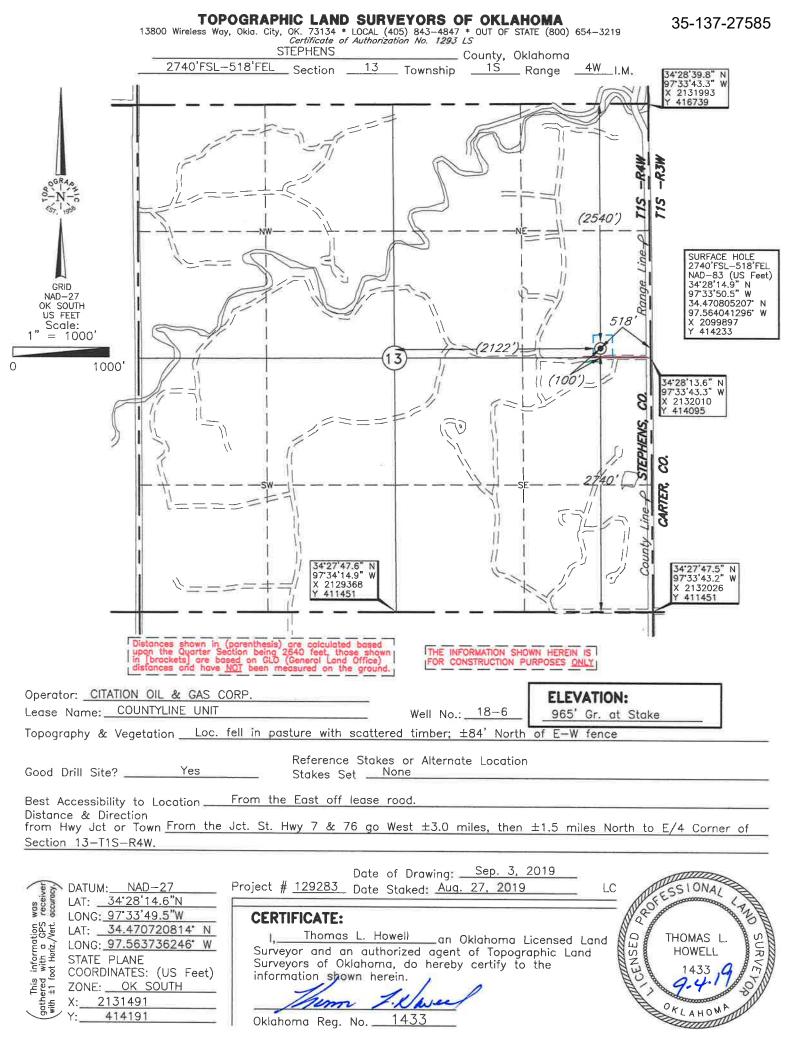

| PI NUMBER: 137 275                                     |                                   | OIL & GAS CONS<br>P.O. E<br>OKLAHOMA C | ORATION COMMISSION<br>SERVATION DIVISION<br>30X 52000<br>ITY, OK 73152-2000<br>165:10-3-1) | Approval Date: 10/14/2019<br>Expiration Date: 04/14/2021 |
|--------------------------------------------------------|-----------------------------------|----------------------------------------|--------------------------------------------------------------------------------------------|----------------------------------------------------------|
|                                                        |                                   | PERM                                   | IT TO DRILL                                                                                |                                                          |
|                                                        |                                   |                                        |                                                                                            |                                                          |
| WELL LOCATION: Sec: 1:                                 | 3 Twp: 1S Rge: 4W                 | County: STEPHENS                       |                                                                                            |                                                          |
| SPOT LOCATION: SW                                      |                                   | T FROM QUARTER: FROM SOUTH             | FROM EAST                                                                                  |                                                          |
|                                                        |                                   | 100                                    | 518                                                                                        |                                                          |
| Lease Name: COUNTYLIN                                  |                                   | Well No: 18-6                          |                                                                                            | Il will be 518 feet from nearest unit or lease boundary. |
| Operator CITATIO<br>Name:                              | N OIL & GAS CORPORATION           | Telep                                  | ohone: 2818911000; 2818911                                                                 | OTC/OCC Number: 14156 0                                  |
| CITATION OIL & G                                       | AS CORPORATION                    |                                        |                                                                                            |                                                          |
| 14077 CUTTEN RE                                        |                                   |                                        | BRONSTON L                                                                                 | MORRIS                                                   |
| HOUSTON,                                               |                                   | 069-2212                               | P O BOX 1487                                                                               | ,                                                        |
| 10001014,                                              |                                   | 03-2212                                | WICHITA FAL                                                                                | LS TX 76307-                                             |
| 2<br>3<br>4<br>5                                       |                                   |                                        | 7<br>8<br>9<br>10                                                                          |                                                          |
| Spacing Orders: 115668                                 |                                   | Location Exception Orders:             |                                                                                            | Increased Density Orders:                                |
| Pending CD Numbers:                                    |                                   |                                        |                                                                                            | Special Orders:                                          |
| Total Depth: 3900                                      | Ground Elevation: 965             | Surface Casing                         | : 950                                                                                      | Depth to base of Treatable Water-Bearing FM: 900         |
| Under Federal Jurisdiction:                            | No                                | Fresh Water Supply W                   | Vell Drilled: No                                                                           | Surface Water used to Drill: Yes                         |
| PIT 1 INFORMATION                                      |                                   |                                        | Approved Method for dispos                                                                 | al of Drilling Fluids:                                   |
| Type of Pit System: CLOSE                              | Closed System Means Steel F       | Pits                                   |                                                                                            |                                                          |
| Type of Mud System: WATE                               | R BASED                           |                                        | D. One time land applicatio                                                                | n (REQUIRES PERMIT) PERMIT NO: 19-3695                   |
| Chlorides Max: 5000 Average                            | : 3000                            |                                        | H. CLOSED SYSTEM=STE                                                                       | EEL PITS (REQUIRED - WILDHORSE CREEK)                    |
|                                                        | r greater than 10ft below base of | pit? Y                                 |                                                                                            |                                                          |
| Within 1 mile of municipal wat                         |                                   |                                        |                                                                                            |                                                          |
| Wellhead Protection Area?                              | N                                 |                                        |                                                                                            |                                                          |
|                                                        | ologically Sensitive Area.        |                                        |                                                                                            |                                                          |
| Category of Pit: C                                     |                                   |                                        |                                                                                            |                                                          |
| Liner not required for Categ                           | ory: C                            |                                        |                                                                                            |                                                          |
| Distance in the second                                 |                                   |                                        |                                                                                            |                                                          |
| Pit Location is BED AQUIF<br>Pit Location Formation: W | ER<br>ELLINGTON                   |                                        |                                                                                            |                                                          |