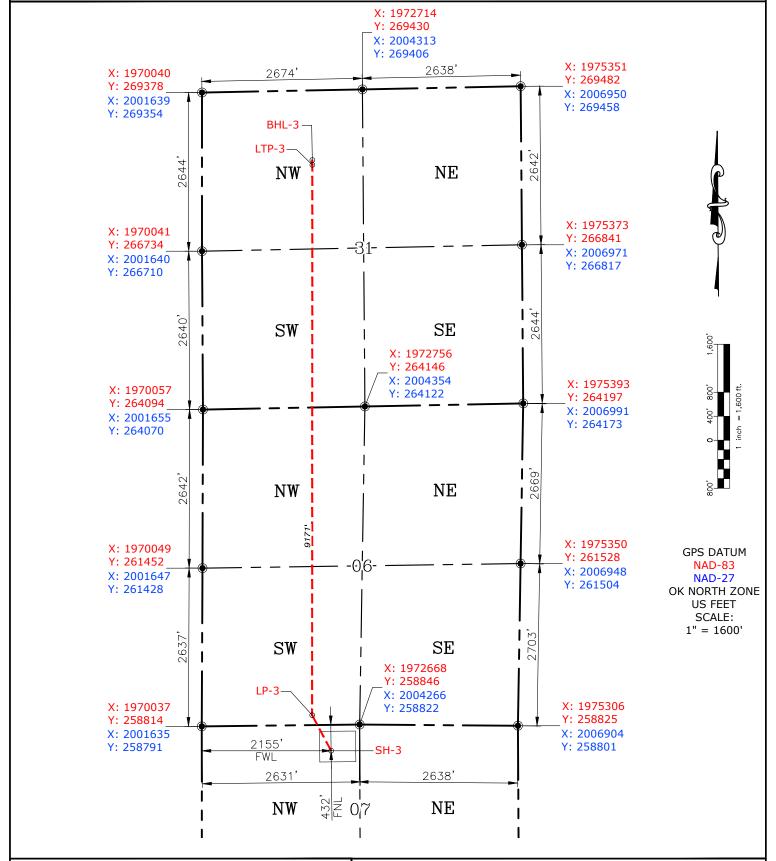

**MULTI UNIT HOLE 1** 

Section: 31 Township: 15N Range: 7W Meridian: IM Total Length: 9171

County: KINGFISHER Measured Total Depth: 18441

Spot Location of End Point: SE SW NE NW True Vertical Depth: 9000

Feet From: NORTH 1/4 Section Line: 1161 End Point Location from
Feet From: WEST 1/4 Section Line: 1838 Lease,Unit, or Property Line: 1161

**EXHIBIT:** B (2 of 3) SHEET: <u>8.5x14</u>

PETRO LAND SERVICES SOUTH,

14612 BOGERT PARKWAY, OKLA. CITY, OKLA. 73134 \* OFFICE (405) 212-3108

Certificate of Authorization No. 7318

WELL: JORGE 1407 3H-31X SITUATED IN CANADIAN COUNTY, OKLAHOMA

PROPOSED SURFACE LOCATION SW/4 NE/4 NE/4 NW/4 STATE PLANE COORDINATE — OK NORTH ZONE NAD—83 X: 1972193 Y: 258408 NAD—27 X: 2003791 Y: 258384 GEOGRAPHIC NAD—83: LAT: N35.709877 LON: W97.987562 GEOGRAPHIC NAD—27: LAT: N35.709831 LON: W97.987233

NAT. GROUND ELEV. 1239.64' CALLS: 432' FNL, 2155' FWL OF 7-14N-7W

PROPOSED LANDING POINT
STATE PLANE COORDINATE - OK NORTH ZONE

NAD—83 X: 1971876 Y: 259001 NAD—27 X: 2003474 Y: 258978 GEOGRAPHIC NAD—83: LAT: N35.711507 LON: W97.988628 GEOGRAPHIC NAD—27: LAT: N35.711461 LON: W97.988297

CALLS: 165' FSL, 1838' FWL OF 6-14N-7W

PROPOSED LAST TAKE POINT STATE PLANE COORDINATE - OK NORTH ZONE

NAD—83 X: 1971879 Y: 268172 NAD—27 X: 2003477 Y: 268148 GEOGRAPHIC NAD—83: LAT: N35.736701 LON: W97.988615 GEOGRAPHIC NAD—27: LAT: N35.736656 LON: W97.988283

CALLS: 1241' FNL, 1838' FWL OF 31-15N-7W

PROPOSED BOTTOM HOLE LOCATION SE/4 SW/4 NE/4 NW/4
STATE PLANE COORDINATE - OK NORTH ZONE
NAD-83 X: 1971879 Y: 268252
NAD-27 X: 2003477 Y: 268228
GEOGRAPHIC NAD-83: LAT: N35.736920 LON: W97.988615
GEOGRAPHIC NAD-27: LAT: N35.736875 LON: W97.988283 CALLS: 1161' FNL, 1838' FWL OF 31-15N-7W