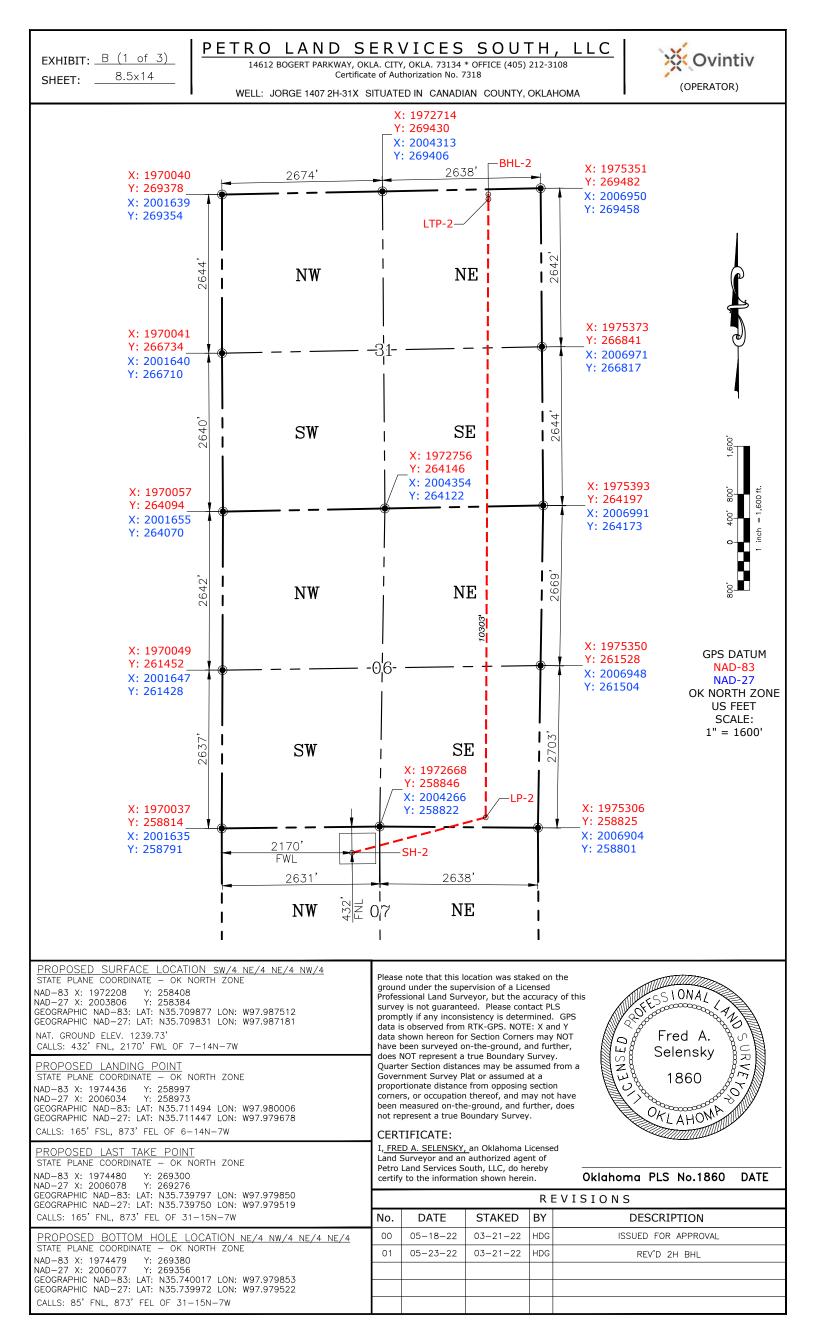

| API NUMBER: | 017 | 25824 |  |
|-------------|-----|-------|--|
|             | 011 | 20021 |  |

011 20021

Oil & Gas

Multi Unit

## OKLAHOMA CORPORATION COMMISSION OIL & GAS CONSERVATION DIVISION P.O. BOX 52000 OKLAHOMA CITY, OK 73152-2000 (Rule 165:10-3-1)

Approval Date: 06/30/2022 Expiration Date: 12/30/2023