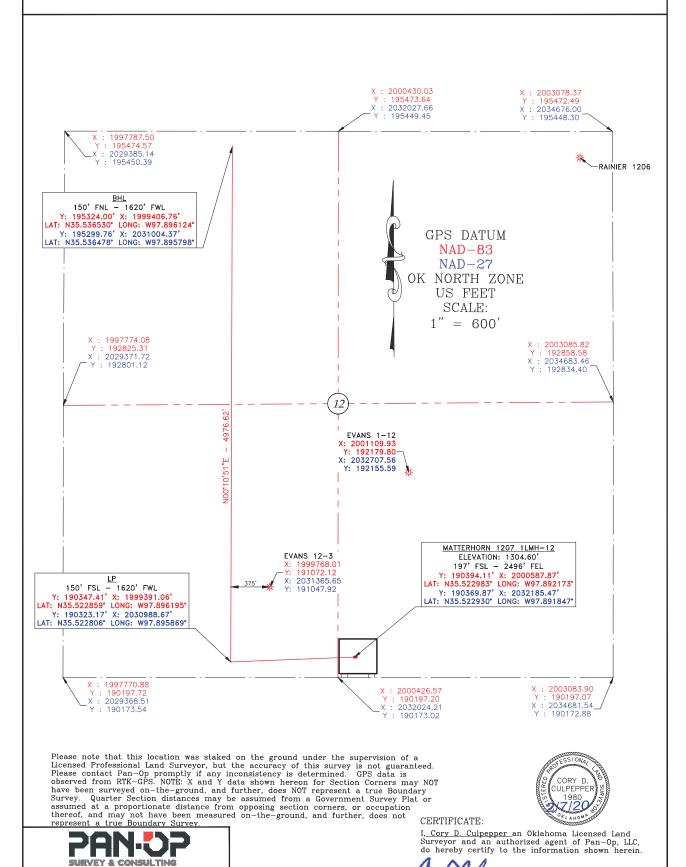

HORIZONTAL HOLE 1

Section: 12 Township: 12N Range: 7W Total Length: 4977

County: CANADIAN Measured Total Depth: 14400

Spot Location of End Point: NW NW NE NW True Vertical Depth: 9415

Feet From: NORTH

1/4 Section Line: 150

End Point Location from
Lease,Unit, or Property Line: 150

| NOTES:                                  |                                                                                                                                                                                                                                         |
|-----------------------------------------|-----------------------------------------------------------------------------------------------------------------------------------------------------------------------------------------------------------------------------------------|
| Category                                | Description                                                                                                                                                                                                                             |
| DEEP SURFACE CASING                     | 2/19/2020 - G71 - APPROVED; NOTIFY OCC FIELD INSPECTOR IMMEDIATELY OF ANY LOSS OF CIRCULATION OR FAILURE TO CIRCULATE CEMENT TO SURFACE ON ANY CONDUCTOR OR SURFACE CASING                                                              |
| HYDRAULIC FRACTURING                    | 2/19/2020 - G71 - OCC 165:10-3-10 REQUIRES:                                                                                                                                                                                             |
|                                         | 1) PRIOR TO COMMENCEMENT OF HYDRAULIC FRACTURING OPERATIONS FOR HORIZONTAL WELLS, NOTICE GIVEN FIVE BUSINESS DAYS IN ADVANCE TO OFFSET OPERATORS WITH WELLS COMPLETED IN THE SAME COMMON SOURCE OF SUPPLY WITHIN 1/2 MILE;              |
|                                         | 2) WITH NOTICE ALSO GIVEN 48 HOURS IN ADVANCE OF HYDRAULIC FRACTURING ALL WELLS TO BOTH THE OCC CENTRAL OFFICE AND LOCAL DISTRICT OFFICES, USING THE "FRAC NOTICE FORM" FOUND AT THE FOLLOWING LINK: OCCEWEB.COM/OG/OGFORMS.HTML; AND,  |
|                                         | 3) THE CHEMICAL DISCLOSURE OF HYDRAULIC FRACTURING INGREDIENTS FOR ALL WELLS TO BE REPORTED TO FRACFOCUS WITHIN 60 DAYS AFTER THE CONCLUSION THE HYDRAULIC FRACTURING OPERATIONS, USING THE FOLLOWING LINK: FRACFOCUS.ORG               |
| INCREASED DENSITY - 698904 (201902706)  | 2/21/2020 - G56 - 12-12N-7W<br>X130956 MISS<br>3 WELLS<br>CHAPARRAL ENERGY, LLC<br>7/9/2019                                                                                                                                             |
| LOCATION EXCEPTION - 701003 (201902708) | 2/21/2020 - G56 - (I.O.) 12-12N-7W<br>X130956 MISS<br>X165:10-3-28(C)(2)(B) MISS<br>MAY BE CLOSER THAN 600' TO EVANS 1-12, EVANS 12-3 WELLS<br>COMPL INT NCT 150' FNL, NCT 150' FSL, NCT 330' FWL<br>CHAPARRAL ENERGY, LLC<br>8/19/2019 |
| MEMO                                    | 2/19/2020 - G71 - PITS 1 & 2 - CLOSED SYSTEM=STEEL PITS (REQUIRED - SIX MILE CREEK), PIT 2 - OBM RETURNED TO VENDOR, CUTTINGS PERMITTED PER DISTRICT                                                                                    |
| SPACING - 130956                        | 2/21/2020 - G56 - (640) 12-12N-7W<br>EST OTHERS<br>EXT 127748 MISS                                                                                                                                                                      |

## MATTERHORN 1207 1LMH-12

Section  $\underline{\hspace{1.5cm}12\hspace{1.5cm}}$  Township  $\underline{\hspace{1.5cm}12N\hspace{1.5cm}}$  Range  $\underline{\hspace{1.5cm}7W\hspace{1.5cm}}$  I.M.

2/7/20

Oklanoma RPLS No.1980 \_\_State <u>Oklahoma</u>

Operator <u>Chaparral Energy</u>

CANADIAN

County

## WELL LOCATION PLAT

DATE STAKED: <u>2/3/2020</u>