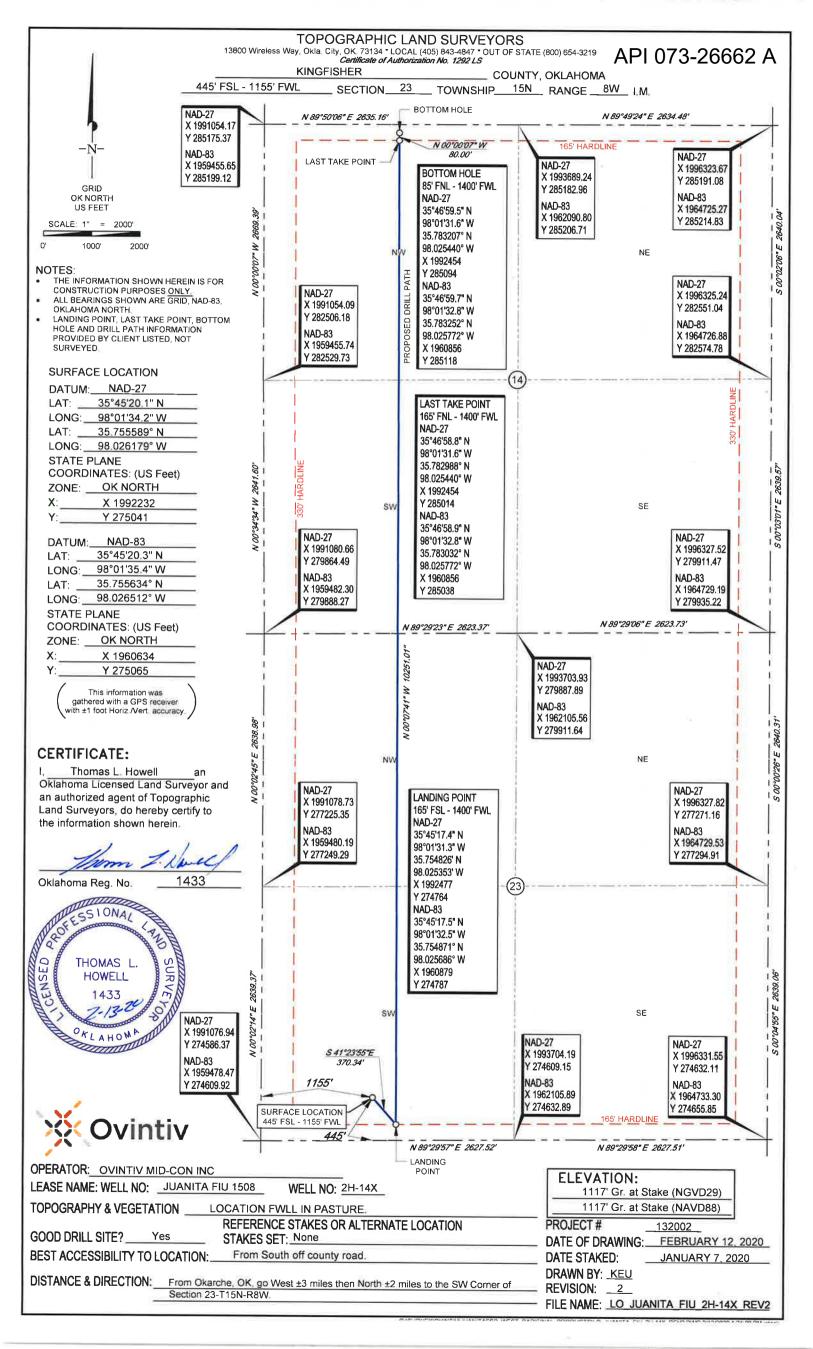

| INUMBER: 073 26662 A<br>Iti Unit Oil & Gas<br>nend reason: CHANGE OPERATOR NAME AND BHL<br>DATE OCC ORDERS.                                                                                                                                                                                                                                                                                                                                                                                                                                                                                                                                                                                                                                                                            | OIL & GA                                                                                            | AS CONSERVA<br>P.O. BOX 5<br>HOMA CITY, 0<br>(Rule 165:10 | OK 73152-2000                                                                                                                                                                                                                                                                             | Approval Date: 01/24/2020<br>Expiration Date: 07/24/2021                                                                                                                                                                                                                                                                                                                           |
|----------------------------------------------------------------------------------------------------------------------------------------------------------------------------------------------------------------------------------------------------------------------------------------------------------------------------------------------------------------------------------------------------------------------------------------------------------------------------------------------------------------------------------------------------------------------------------------------------------------------------------------------------------------------------------------------------------------------------------------------------------------------------------------|-----------------------------------------------------------------------------------------------------|-----------------------------------------------------------|-------------------------------------------------------------------------------------------------------------------------------------------------------------------------------------------------------------------------------------------------------------------------------------------|------------------------------------------------------------------------------------------------------------------------------------------------------------------------------------------------------------------------------------------------------------------------------------------------------------------------------------------------------------------------------------|
| WELL LOCATION: Section: 23 Town                                                                                                                                                                                                                                                                                                                                                                                                                                                                                                                                                                                                                                                                                                                                                        | ship: 15N Range: 8W                                                                                 | County: KINGFI                                            | ISHER                                                                                                                                                                                                                                                                                     |                                                                                                                                                                                                                                                                                                                                                                                    |
| SPOT LOCATION: NE SE SW S                                                                                                                                                                                                                                                                                                                                                                                                                                                                                                                                                                                                                                                                                                                                                              | W FEET FROM QUARTER: FROM                                                                           | SOUTH FROM                                                | WEST                                                                                                                                                                                                                                                                                      |                                                                                                                                                                                                                                                                                                                                                                                    |
|                                                                                                                                                                                                                                                                                                                                                                                                                                                                                                                                                                                                                                                                                                                                                                                        | SECTION LINES:                                                                                      | 445                                                       | 1155                                                                                                                                                                                                                                                                                      |                                                                                                                                                                                                                                                                                                                                                                                    |
| Lease Name: JUANITA FIU 1508                                                                                                                                                                                                                                                                                                                                                                                                                                                                                                                                                                                                                                                                                                                                                           | Well No                                                                                             | o: 2H-14X                                                 | Well                                                                                                                                                                                                                                                                                      | will be 445 feet from nearest unit or lease boundary.                                                                                                                                                                                                                                                                                                                              |
| Operator Name: OVINTIV MID-CONTINENT IN                                                                                                                                                                                                                                                                                                                                                                                                                                                                                                                                                                                                                                                                                                                                                | C. Telephone                                                                                        | e: 2812105100; 91                                         | 88781290;                                                                                                                                                                                                                                                                                 | OTC/OCC Number: 20944 0                                                                                                                                                                                                                                                                                                                                                            |
| OVINTIV MID-CONTINENT INC.                                                                                                                                                                                                                                                                                                                                                                                                                                                                                                                                                                                                                                                                                                                                                             |                                                                                                     |                                                           |                                                                                                                                                                                                                                                                                           |                                                                                                                                                                                                                                                                                                                                                                                    |
| 4 WATERWAY AVE STE 100                                                                                                                                                                                                                                                                                                                                                                                                                                                                                                                                                                                                                                                                                                                                                                 |                                                                                                     |                                                           | ILIANITA M KRITTEN                                                                                                                                                                                                                                                                        | BRINK AND MICHAEL E. KRITTENBRINK                                                                                                                                                                                                                                                                                                                                                  |
| THE WOODLANDS, T                                                                                                                                                                                                                                                                                                                                                                                                                                                                                                                                                                                                                                                                                                                                                                       | x 77380-2764                                                                                        |                                                           | 28188 N. 2780 RD.                                                                                                                                                                                                                                                                         |                                                                                                                                                                                                                                                                                                                                                                                    |
|                                                                                                                                                                                                                                                                                                                                                                                                                                                                                                                                                                                                                                                                                                                                                                                        | 11000 2104                                                                                          |                                                           | OKARCHE                                                                                                                                                                                                                                                                                   | OK 73762                                                                                                                                                                                                                                                                                                                                                                           |
|                                                                                                                                                                                                                                                                                                                                                                                                                                                                                                                                                                                                                                                                                                                                                                                        |                                                                                                     |                                                           |                                                                                                                                                                                                                                                                                           | 010 13102                                                                                                                                                                                                                                                                                                                                                                          |
| Formation (a) (Domait ) (alid for Listed                                                                                                                                                                                                                                                                                                                                                                                                                                                                                                                                                                                                                                                                                                                                               |                                                                                                     |                                                           |                                                                                                                                                                                                                                                                                           |                                                                                                                                                                                                                                                                                                                                                                                    |
| Formation(s) (Permit Valid for Listed                                                                                                                                                                                                                                                                                                                                                                                                                                                                                                                                                                                                                                                                                                                                                  |                                                                                                     |                                                           |                                                                                                                                                                                                                                                                                           |                                                                                                                                                                                                                                                                                                                                                                                    |
|                                                                                                                                                                                                                                                                                                                                                                                                                                                                                                                                                                                                                                                                                                                                                                                        | Code Depth                                                                                          |                                                           |                                                                                                                                                                                                                                                                                           |                                                                                                                                                                                                                                                                                                                                                                                    |
|                                                                                                                                                                                                                                                                                                                                                                                                                                                                                                                                                                                                                                                                                                                                                                                        | 359MSSP 8811                                                                                        |                                                           |                                                                                                                                                                                                                                                                                           |                                                                                                                                                                                                                                                                                                                                                                                    |
| Spacing Orders: 631544                                                                                                                                                                                                                                                                                                                                                                                                                                                                                                                                                                                                                                                                                                                                                                 | Location Exc                                                                                        | antian Ordana, CC                                         | 07005                                                                                                                                                                                                                                                                                     | Increased Density Orders: 702204                                                                                                                                                                                                                                                                                                                                                   |
|                                                                                                                                                                                                                                                                                                                                                                                                                                                                                                                                                                                                                                                                                                                                                                                        |                                                                                                     | eption Orders: 65                                         | 97865                                                                                                                                                                                                                                                                                     |                                                                                                                                                                                                                                                                                                                                                                                    |
| 695980<br>Pending CD Numbers: No Pending                                                                                                                                                                                                                                                                                                                                                                                                                                                                                                                                                                                                                                                                                                                                               |                                                                                                     |                                                           | 95984                                                                                                                                                                                                                                                                                     | 702205<br>Special Orders: No Special Orders                                                                                                                                                                                                                                                                                                                                        |
| 695980                                                                                                                                                                                                                                                                                                                                                                                                                                                                                                                                                                                                                                                                                                                                                                                 |                                                                                                     | 69<br>Casing: 1500                                        | 95984                                                                                                                                                                                                                                                                                     | 702205<br>Special Orders: No Special Orders<br>Depth to base of Treatable Water-Bearing FM: 380                                                                                                                                                                                                                                                                                    |
| 695980<br>Pending CD Numbers: No Pending<br>Total Depth: 19391 Ground Elevatio<br>Under Federal Jurisdiction: No                                                                                                                                                                                                                                                                                                                                                                                                                                                                                                                                                                                                                                                                       |                                                                                                     | 69<br>Casing: 1500                                        | 95984<br>D<br>pproved Method for disposa<br>. One time land application (                                                                                                                                                                                                                 | 702205<br>Special Orders: No Special Orders<br>Depth to base of Treatable Water-Bearing FM: 380                                                                                                                                                                                                                                                                                    |
| 695980<br>Pending CD Numbers: No Pending<br>Total Depth: 19391 Ground Elevation<br>Under Federal Jurisdiction: No<br>Fresh Water Supply Well Drilled: No<br>Surface Water used to Drill: No                                                                                                                                                                                                                                                                                                                                                                                                                                                                                                                                                                                            |                                                                                                     | 69<br>Casing: 1500                                        | 95984<br>D<br>pproved Method for disposa<br>. One time land application (                                                                                                                                                                                                                 | 702205         Special Orders:       No Special Orders         Depth to base of Treatable Water-Bearing FM:       380         Il of Drilling Fluids:       [REQUIRES PERMIT]         (REQUIRES PERMIT)       PERMIT NO: 20-37210         y: Sec. 31 Twn. 12N Rng. 8W Cnty. 17 Order No: 587498                                                                                     |
| 695980<br>Pending CD Numbers: No Pending<br>Total Depth: 19391 Ground Elevatio<br>Under Federal Jurisdiction: No<br>Fresh Water Supply Well Drilled: No                                                                                                                                                                                                                                                                                                                                                                                                                                                                                                                                                                                                                                | on: 1117 Surface                                                                                    | 69<br>Casing: 1500<br>Al<br>D.<br>E.                      | 95984<br>D<br>pproved Method for disposa<br>. One time land application (<br>. Haul to Commercial pit facility                                                                                                                                                                            | 702205         Special Orders: No Special Orders         Depth to base of Treatable Water-Bearing FM: 380         Al of Drilling Fluids:         REQUIRES PERMIT)         PERMIT NO: 20-37210         y: Sec. 31 Twn. 12N Rng. 8W Cnty. 17 Order No: 587498         C                                                                                                              |
| 695980 Pending CD Numbers: No Pending Total Depth: 19391 Ground Elevatio Under Federal Jurisdiction: No Fresh Water Supply Well Drilled: No Surface Water used to Drill: No PIT 1 INFORMATION Type of Pit System: CLOSED Closed Type of Mud System: WATER BASED                                                                                                                                                                                                                                                                                                                                                                                                                                                                                                                        | on: 1117 Surface                                                                                    | 69<br>Casing: 1500<br>Al<br>D.<br>E.                      | 95984<br>D<br>pproved Method for disposa<br>. One time land application (<br>. Haul to Commercial pit facilit<br>Category of Pit:                                                                                                                                                         | 702205         Special Orders: No Special Orders         Depth to base of Treatable Water-Bearing FM: 380         I of Drilling Fluids:         REQUIRES PERMIT)         PERMIT NO: 20-37210         y: Sec. 31 Twn. 12N Rng. 8W Cnty. 17 Order No: 587498         C         Orge: C                                                                                               |
| 695980 Pending CD Numbers: No Pending Total Depth: 19391 Ground Elevatio Under Federal Jurisdiction: No Fresh Water Supply Well Drilled: No Surface Water used to Drill: No PIT 1 INFORMATION Type of Pit System: CLOSED Closed 3 Type of Mud System: WATER BASED Chlorides Max: 5000 Average: 3000                                                                                                                                                                                                                                                                                                                                                                                                                                                                                    | on: 1117 Surface                                                                                    | 69<br>Casing: 1500<br>Al<br>D.<br>E.                      | 95984<br>pproved Method for disposa<br>. One time land application (<br>. Haul to Commercial pit facility<br>Category of Pit:<br>.iner not required for Categor                                                                                                                           | 702205         Special Orders: No Special Orders         Depth to base of Treatable Water-Bearing FM: 380         In of Drilling Fluids:         REQUIRES PERMIT)         PERMIT NO: 20-37210         y: Sec. 31 Twn. 12N Rng. 8W Cnty. 17 Order No: 587498         C         ory: C         NON HSA                                                                               |
| 695980 Pending CD Numbers: No Pending Total Depth: 19391 Ground Elevatio Under Federal Jurisdiction: No Fresh Water Supply Well Drilled: No Surface Water used to Drill: No PIT 1 INFORMATION Type of Pit System: CLOSED Closed Type of Mud System: WATER BASED Chlorides Max: 5000 Average: 3000 Is depth to top of ground water greater than                                                                                                                                                                                                                                                                                                                                                                                                                                         | on: 1117 Surface                                                                                    | 69<br>Casing: 1500<br>Al<br>D.<br>E.                      | 95984<br>pproved Method for disposa<br>One time land application (<br>Haul to Commercial pit facility<br>Category of Pit:<br>iner not required for Categor<br>Pit Location is:                                                                                                            | 702205         Special Orders: No Special Orders         Depth to base of Treatable Water-Bearing FM: 380         In of Drilling Fluids:         REQUIRES PERMIT)         PERMIT NO: 20-37210         y: Sec. 31 Twn. 12N Rng. 8W Cnty. 17 Order No: 587498         C         ory: C         NON HSA                                                                               |
| 695980 Pending CD Numbers: No Pending Total Depth: 19391 Ground Elevatio Under Federal Jurisdiction: No Fresh Water Supply Well Drilled: No Surface Water used to Drill: No PIT 1 INFORMATION Type of Pit System: CLOSED Closed 3 Type of Mud System: WATER BASED Chlorides Max: 5000 Average: 3000 Is depth to top of ground water greater than Within 1 mile of municipal water well? N                                                                                                                                                                                                                                                                                                                                                                                              | on: 1117 Surface                                                                                    | 69<br>Casing: 1500<br>Al<br>D.<br>E.                      | 95984<br>pproved Method for disposa<br>One time land application (<br>Haul to Commercial pit facility<br>Category of Pit:<br>iner not required for Categor<br>Pit Location is:                                                                                                            | 702205         Special Orders: No Special Orders         Depth to base of Treatable Water-Bearing FM: 380         In of Drilling Fluids:         REQUIRES PERMIT)         PERMIT NO: 20-37210         y: Sec. 31 Twn. 12N Rng. 8W Cnty. 17 Order No: 587498         C         ory: C         NON HSA                                                                               |
| 695980 Pending CD Numbers: No Pending Total Depth: 19391 Ground Elevatio Under Federal Jurisdiction: No Fresh Water Supply Well Drilled: No Surface Water used to Drill: No PIT 1 INFORMATION Type of Pit System: CLOSED Closed Type of Mud System: WATER BASED Chlorides Max: 5000 Average: 3000 Is depth to top of ground water greater than Within 1 mile of municipal water well? N Wellhead Protection Area? N                                                                                                                                                                                                                                                                                                                                                                    | on: 1117 Surface<br>System Means Steel Pits<br>10ft below base of pit? Y                            | 69<br>Casing: 1500<br>Al<br>D.<br>E.                      | 95984<br>pproved Method for disposa<br>One time land application (<br>Haul to Commercial pit facility<br>Category of Pit:<br>iner not required for Categor<br>Pit Location is:                                                                                                            | 702205         Special Orders: No Special Orders         Depth to base of Treatable Water-Bearing FM: 380         In of Drilling Fluids:         REQUIRES PERMIT)       PERMIT NO: 20-37210         y: Sec. 31 Twn. 12N Rng. 8W Cnty. 17 Order No: 587498       Permit No: 587498         C       Order Sec. 31 Twn. 12N Rng. 8W Cnty. 17 Order No: 587498         C       NON HSA |
| 695980 Pending CD Numbers: No Pending Total Depth: 19391 Ground Elevatio Under Federal Jurisdiction: No Fresh Water Supply Well Drilled: No Surface Water used to Drill: No PIT 1 INFORMATION Type of Pit System: CLOSED Closed S Type of Mud System: WATER BASED Chlorides Max: 5000 Average: 3000 Is depth to top of ground water greater than Within 1 mile of municipal water well? N Wellhead Protection Area? N Pit <u>is not</u> located in a Hydrologically Sensiti                                                                                                                                                                                                                                                                                                            | on: 1117 Surface<br>System Means Steel Pits<br>10ft below base of pit? Y                            | 69<br>Casing: 1500<br>Al<br>D.<br>E.                      | 95984<br>pproved Method for disposa<br>. One time land application (<br>. Haul to Commercial pit facility<br>Category of Pit:<br>.iner not required for Categor<br>Pit Location is:<br>Pit Location Formation:                                                                            | Toppedial Orders:       No Special Orders         Depth to base of Treatable Water-Bearing FM:       380         Al of Drilling Fluids:       REQUIRES PERMIT)         PERMIT NO:       20-37210         y:       Sec.         31 Twn.       12N Rng.         8W Cnty.       17 Order No:         50 Type:       Sec.         NON HSA       CHICKASHA                              |
| 695980 Pending CD Numbers: No Pending Total Depth: 19391 Ground Elevatio Under Federal Jurisdiction: No Fresh Water Supply Well Drilled: No Surface Water used to Drill: No PIT 1 INFORMATION Type of Pit System: CLOSED Closed I Type of Mud System: WATER BASED Chlorides Max: 5000 Average: 3000 Is depth to top of ground water greater than Within 1 mile of municipal water well? N Wellhead Protection Area? N Pit is not located in a Hydrologically Sensiti                                                                                                                                                                                                                                                                                                                   | on: 1117 Surface System Means Steel Pits 10ft below base of pit? Y ve Area.                         | 69<br>Casing: 1500<br>D.<br>E.                            | 95984<br>pproved Method for disposa<br>. One time land application (<br>. Haul to Commercial pit facility<br>Category of Pit:<br>.iner not required for Categor<br>Pit Location is:<br>Pit Location Formation:<br>Category of Pit:                                                        | Total       Special Orders:     No Special Orders   Depth to base of Treatable Water-Bearing FM: 380       In of Drilling Fluids:   REQUIRES PERMIT) PERMIT NO: 20-37210 y: Sec. 31 Twn. 12N Rng. 8W Cnty. 17 Order No: 587498       C   Ory: C NON HSA CHICKASHA                                                                                                                  |
| 695980 Pending CD Numbers: No Pending Total Depth: 19391 Ground Elevation Under Federal Jurisdiction: No Fresh Water Supply Well Drilled: No Surface Water used to Drill: No PIT 1 INFORMATION Type of Pit System: CLOSED Closed 3 Type of Mud System: WATER BASED Chlorides Max: 5000 Average: 3000 Is depth to top of ground water greater than Within 1 mile of municipal water well? N Wellhead Protection Area? N Pit <u>is.not</u> located in a Hydrologically Sensiti PIT 2 INFORMATION Type of Pit System: CLOSED Closed 3                                                                                                                                                                                                                                                     | on: 1117 Surface System Means Steel Pits 10ft below base of pit? Y ve Area.                         | 69<br>Casing: 1500<br>D.<br>E.                            | 95984<br>pproved Method for disposa<br>One time land application (<br>Haul to Commercial pit facility<br>Category of Pit:<br>iner not required for Categor<br>Pit Location Formation:<br>Pit Location Formation:<br>Category of Pit:<br>iner not required for Categor                     | 702205         Special Orders: No Special Orders         Depth to base of Treatable Water-Bearing FM: 380         In of Drilling Fluids:         REQUIRES PERMIT)       PERMIT NO: 20-37210         y: Sec. 31 Twn. 12N Rng. 8W Cnty. 17 Order No: 587498         C         pry: C         NON HSA         CHICKASHA                                                               |
| 695980 Pending CD Numbers: No Pending Total Depth: 19391 Ground Elevatio Under Federal Jurisdiction: No Fresh Water Supply Well Drilled: No Surface Water used to Drill: No PIT 1 INFORMATION Type of Pit System: CLOSED Closed I Type of Mud System: WATER BASED Chlorides Max: 5000 Average: 3000 Is depth to top of ground water greater than Within 1 mile of municipal water well? N Wellhead Protection Area? N Pit is not located in a Hydrologically Sensiti                                                                                                                                                                                                                                                                                                                   | on: 1117 Surface System Means Steel Pits 10ft below base of pit? Y ve Area.                         | 69<br>Casing: 1500<br>D.<br>E.                            | 95984<br>pproved Method for disposa<br>. One time land application (<br>. Haul to Commercial pit facility<br>Category of Pit:<br>.iner not required for Categor<br>Pit Location is:<br>Pit Location Formation:<br>Category of Pit:                                                        | C<br>C<br>C<br>C<br>C<br>C<br>C<br>C<br>C<br>C<br>C<br>C<br>C<br>C                                                                                                                                                                                                                                                                                                                 |
| 695980 Pending CD Numbers: No Pending Total Depth: 19391 Ground Elevatio Under Federal Jurisdiction: No Fresh Water Supply Well Drilled: No Surface Water used to Drill: No PIT 1 INFORMATION Type of Pit System: CLOSED Closed 3 Type of Mud System: WATER BASED Chlorides Max: 5000 Average: 3000 Is depth to top of ground water greater than Within 1 mile of municipal water well? N Wellhead Protection Area? N Pit is not located in a Hydrologically Sensiti PIT 2 INFORMATION Type of Pit System: CLOSED Closed 3 | on: 1117 Surface System Means Steel Pits 10ft below base of pit? Y ve Area. System Means Steel Pits | 69<br>Casing: 1500<br>D.<br>E.                            | 95984<br>pproved Method for disposa<br>One time land application (<br>Haul to Commercial pit facility<br>Category of Pit:<br>iner not required for Categor<br>Pit Location Formation:<br>Pit Location Formation:<br>Category of Pit:<br>iner not required for Categor<br>Pit Location is: | C<br>C<br>C<br>C<br>C<br>C<br>C<br>C<br>C<br>C<br>C<br>C<br>C<br>C                                                                                                                                                                                                                                                                                                                 |
| 695980 Pending CD Numbers: No Pending Total Depth: 19391 Ground Elevatio Under Federal Jurisdiction: No Fresh Water Supply Well Drilled: No Surface Water used to Drill: No PIT 1 INFORMATION Type of Pit System: CLOSED Closed 3 Type of Mud System: WATER BASED Chlorides Max: 5000 Average: 3000 Is depth to top of ground water greater than Within 1 mile of municipal water well? N Wellhead Protection Area? N Pit is not located in a Hydrologically Sensiti PIT 2 INFORMATION Type of Pit System: CLOSED Closed 3 Chlorides Max: 30000 Average: 20000                                                                         | on: 1117 Surface System Means Steel Pits 10ft below base of pit? Y ve Area. System Means Steel Pits | 69<br>Casing: 1500<br>D.<br>E.                            | 95984<br>pproved Method for disposa<br>One time land application (<br>Haul to Commercial pit facility<br>Category of Pit:<br>iner not required for Categor<br>Pit Location Formation:<br>Pit Location Formation:<br>Category of Pit:<br>iner not required for Categor<br>Pit Location is: | C<br>C<br>C<br>C<br>C<br>C<br>C<br>C<br>C<br>C<br>C<br>C<br>C<br>C                                                                                                                                                                                                                                                                                                                 |
| 695980 Pending CD Numbers: No Pending Total Depth: 19391 Ground Elevatio Under Federal Jurisdiction: No Fresh Water Supply Well Drilled: No Surface Water used to Drill: No PIT 1 INFORMATION Type of Pit System: CLOSED Closed 3 Type of Mud System: WATER BASED Chlorides Max: 5000 Average: 3000 Is depth to top of ground water greater than Within 1 mile of municipal water well? N Wellhead Protection Area? N Pit <u>is not</u> located in a Hydrologically Sensiti PIT 2 INFORMATION Type of Pit System: CLOSED Closed 3 Type of Pit System: OLL BASED Chlorides Max: 300000 Average: 200000 Is depth to top of ground water greater than Within 1 mile of municipal water well? N Wellhead Protection Area? N Pit <u>is not</u> located in a Hydrologically Sensiti          | on: 1117 Surface System Means Steel Pits 10ft below base of pit? Y ve Area. System Means Steel Pits | 69<br>Casing: 1500<br>D.<br>E.                            | 95984<br>pproved Method for disposa<br>One time land application (<br>Haul to Commercial pit facility<br>Category of Pit:<br>iner not required for Categor<br>Pit Location Formation:<br>Pit Location Formation:<br>Category of Pit:<br>iner not required for Categor<br>Pit Location is: | C<br>C<br>C<br>C<br>C<br>C<br>C<br>C<br>C<br>C<br>C<br>C<br>C<br>C                                                                                                                                                                                                                                                                                                                 |

| l Length: 10251 |
|-----------------|
| l Depth: 19391  |
| l Depth: 9035   |
| ion from        |
| erty Line: 85   |
| i<br>i          |

| NOTES:                                  |                                                                                                                                                                                                                                                                                                                                                                                                                                                   |
|-----------------------------------------|---------------------------------------------------------------------------------------------------------------------------------------------------------------------------------------------------------------------------------------------------------------------------------------------------------------------------------------------------------------------------------------------------------------------------------------------------|
| Category                                | Description                                                                                                                                                                                                                                                                                                                                                                                                                                       |
| DEEP SURFACE CASING                     | 1/23/2020 - G71 - APPROVED; NOTIFY OCC FIELD INSPECTOR IMMEDIATELY OF ANY LOSS OF<br>CIRCULATION OR FAILURE TO CIRCULATE CEMENT TO SURFACE ON ANY CONDUCTOR OR<br>SURFACE CASING                                                                                                                                                                                                                                                                  |
| EXCEPTION TO RULE - 695984 (201810500)  | 1/24/2020 - GB6 - (I.O.) 14 & 23 -15N-8W<br>X165:10-3-28(C)(2)(B) MSSP (JUANITA FIU 1508 2H-14X)<br>MAY BE CLOSER THAN 600' TO EXISTING WELLS JUANITA 1H-14X (API 07325078), WITTROCK 1-<br>23 (API 07324625) AND/OR PROPOSED WELLS JUANITA FIU 1508 3H-14X, JUANITA FIU 1508<br>4H-14X, JUANITA FED 1508 5H-14X, JUANITA FED 1508 6H-14X**, JUANITA FED 1508 7H-14X<br>NO OP. NAMED<br>05/13/2019<br>**CANCELLED PER OPERATOR REQUEST 02/20/2020 |
| HYDRAULIC FRACTURING                    | 1/23/2020 - G71 - OCC 165:10-3-10 REQUIRES:                                                                                                                                                                                                                                                                                                                                                                                                       |
|                                         | 1) PRIOR TO COMMENCEMENT OF HYDRAULIC FRACTURING OPERATIONS FOR HORIZONTAL<br>WELLS, NOTICE GIVEN FIVE BUSINESS DAYS IN ADVANCE TO OFFSET OPERATORS WITH<br>WELLS COMPLETED IN THE SAME COMMON SOURCE OF SUPPLY WITHIN 1/2 MILE;                                                                                                                                                                                                                  |
|                                         | 2) WITH NOTICE ALSO GIVEN 48 HOURS IN ADVANCE OF HYDRAULIC FRACTURING ALL WELLS<br>TO BOTH THE OCC CENTRAL OFFICE AND LOCAL DISTRICT OFFICES, USING THE "FRAC<br>NOTICE FORM" FOUND AT THE FOLLOWING LINK: OCCEWEB.COM/OG/OGFORMS.HTML; AND,                                                                                                                                                                                                      |
|                                         | 3) THE CHEMICAL DISCLOSURE OF HYDRAULIC FRACTURING INGREDIENTS FOR ALL WELLS<br>TO BE REPORTED TO FRACFOCUS WITHIN 60 DAYS AFTER THE CONCLUSION THE HYDRAULIC<br>FRACTURING OPERATIONS, USING THE FOLLOWING LINK: FRACFOCUS.ORG                                                                                                                                                                                                                   |
| INCREASED DENSITY - 702204 (201810486)  | 1/24/2020 - GB6 - 14-15N-8W<br>X631544 MSSP<br>6 WELLS<br>NO OP. NAMED<br>09/13/2019                                                                                                                                                                                                                                                                                                                                                              |
| INCREASED DENSITY - 702205 (201810487)  | 1/24/2020 - GB6 - 23-15N-8W<br>X631544 MSSP<br>6 WELLS<br>NO OP. NAMED<br>09/13/2019                                                                                                                                                                                                                                                                                                                                                              |
| INTERMEDIATE CASING                     | 1/23/2020 - G71 - DUE TO THE KNOWN POTENTIAL RISK OF ENCOUNTERING AN OVER-<br>PRESSURED ZONE IN THE MORROW SERIES IN THIS AREA, THE TECHNICAL MANAGER<br>RECOMMENDS SETTING AN INTERMEDIATE STRING OF CASING IMMEDIATELY ABOVE THE<br>MORROW SERIES                                                                                                                                                                                               |
| LOCATION EXCEPTION - 697865 (201810489) | 1/24/2020 - GB6 - (I.O.) 14 & 23 -15N-8W<br>X631544 MSSP, OTHER<br>COMPL. INT. (23-15N-8W) NCT 165' FSL, NCT 0' FNL, NCT 660' FWL<br>COMPL. INT. (14-15N-8W) NCT 0' FSL, NCT 165' FNL, NCT 660' FWL)<br>NO OP. NAMED<br>06/17/2019                                                                                                                                                                                                                |
| мемо                                    | 1/23/2020 - G71 - PIT 1 & 2 - CLOSED SYSTEM = STEEL PITS PER OPERATOR REQUEST,<br>WBM/CUTTINGS & OBM CUTTINGS CAPTURED IN STEEL HALF PITS, WBM/CUTTINGS WILL BE<br>SOIL FARMED, OBM CUTTINGS TRANSFERRED TO R360 587498 (31-12N-8W), CANADIAN CO, PIT<br>2 - OBM TO VENDOR                                                                                                                                                                        |
| SPACING - 631544                        | 1/24/2020 - GB6 - (640)(HOR) 14 & 23 -15N-8W<br>VAC 37910 MSCST IN 14-15N-8W<br>VAC 76186 MSSSD IN 14-15N-8W<br>EXT 594598 MSSP, OTHER<br>COMPL. INT. (MSSP) NCT 660' FB<br>COMPL. INT. (WDFD) NCT 165' FSL, NCT 165' FNL, NCT 330' FEL, NCT 330' FWL<br>(COEXIST SP. ORDER # 37910 MSCST IN 23-15N-8W, SP. ORDER # 76186 MSSSD IN 23-15N-8W)                                                                                                     |