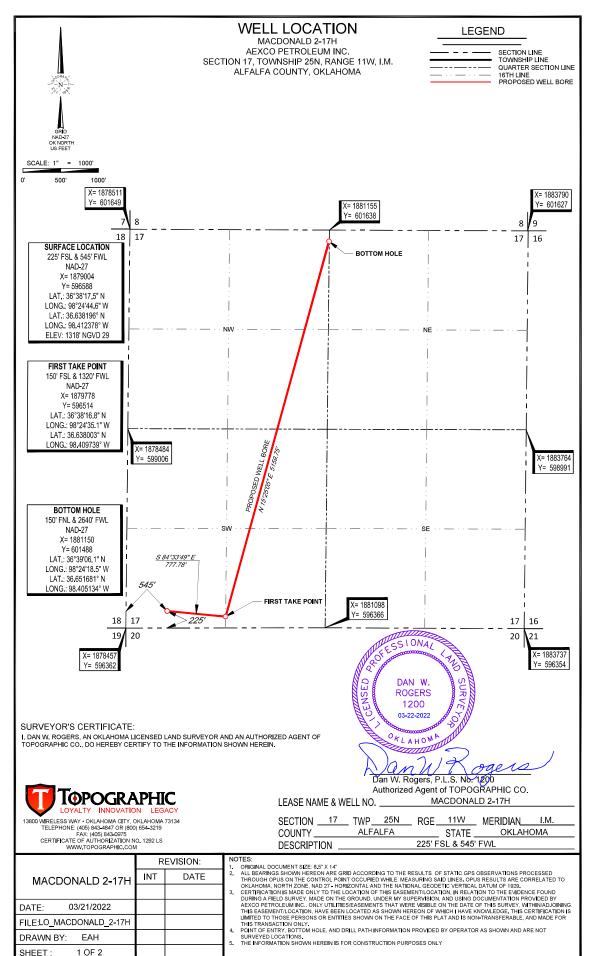

## **PERMIT TO DRILL**

| WELL LOCATION: Section: 17 Township: 25N Range: 11W County:            | ALFALFA                                                                                                                                                                                                                                                                                                                                                                                                                                                                                                                                                                                                                                                                                                                                                                                                                                                                                                                                                                                                                                                                                                                                                                                                                                                                                                                                                                                                                                                                                                                                                                                                                                                                                                                                                                                                                                                                                                                                                                                                                                                                                                                        |
|------------------------------------------------------------------------|--------------------------------------------------------------------------------------------------------------------------------------------------------------------------------------------------------------------------------------------------------------------------------------------------------------------------------------------------------------------------------------------------------------------------------------------------------------------------------------------------------------------------------------------------------------------------------------------------------------------------------------------------------------------------------------------------------------------------------------------------------------------------------------------------------------------------------------------------------------------------------------------------------------------------------------------------------------------------------------------------------------------------------------------------------------------------------------------------------------------------------------------------------------------------------------------------------------------------------------------------------------------------------------------------------------------------------------------------------------------------------------------------------------------------------------------------------------------------------------------------------------------------------------------------------------------------------------------------------------------------------------------------------------------------------------------------------------------------------------------------------------------------------------------------------------------------------------------------------------------------------------------------------------------------------------------------------------------------------------------------------------------------------------------------------------------------------------------------------------------------------|
| SPOT LOCATION: SE SW SW FEET FROM QUARTER: FROM SOUTH                  | FROM WEST                                                                                                                                                                                                                                                                                                                                                                                                                                                                                                                                                                                                                                                                                                                                                                                                                                                                                                                                                                                                                                                                                                                                                                                                                                                                                                                                                                                                                                                                                                                                                                                                                                                                                                                                                                                                                                                                                                                                                                                                                                                                                                                      |
| SECTION LINES: 225                                                     | 545                                                                                                                                                                                                                                                                                                                                                                                                                                                                                                                                                                                                                                                                                                                                                                                                                                                                                                                                                                                                                                                                                                                                                                                                                                                                                                                                                                                                                                                                                                                                                                                                                                                                                                                                                                                                                                                                                                                                                                                                                                                                                                                            |
| Lease Name: MACDONALD Well No: 2-17H                                   | Well will be 225 feet from nearest unit or lease boundary.                                                                                                                                                                                                                                                                                                                                                                                                                                                                                                                                                                                                                                                                                                                                                                                                                                                                                                                                                                                                                                                                                                                                                                                                                                                                                                                                                                                                                                                                                                                                                                                                                                                                                                                                                                                                                                                                                                                                                                                                                                                                     |
| Operator Name: AEXCO PETROLEUM INC Telephone: 303863                   | OTC/OCC Number: 17342 0                                                                                                                                                                                                                                                                                                                                                                                                                                                                                                                                                                                                                                                                                                                                                                                                                                                                                                                                                                                                                                                                                                                                                                                                                                                                                                                                                                                                                                                                                                                                                                                                                                                                                                                                                                                                                                                                                                                                                                                                                                                                                                        |
| AEXCO PETROLEUM INC                                                    | RICKEY LYNN BROWN                                                                                                                                                                                                                                                                                                                                                                                                                                                                                                                                                                                                                                                                                                                                                                                                                                                                                                                                                                                                                                                                                                                                                                                                                                                                                                                                                                                                                                                                                                                                                                                                                                                                                                                                                                                                                                                                                                                                                                                                                                                                                                              |
| 1675 BROADWAY STE 1900                                                 | 1101 EAST 10TH STREET                                                                                                                                                                                                                                                                                                                                                                                                                                                                                                                                                                                                                                                                                                                                                                                                                                                                                                                                                                                                                                                                                                                                                                                                                                                                                                                                                                                                                                                                                                                                                                                                                                                                                                                                                                                                                                                                                                                                                                                                                                                                                                          |
| DENVER, CO 80202-4631                                                  | CHEROKEE OK 73728                                                                                                                                                                                                                                                                                                                                                                                                                                                                                                                                                                                                                                                                                                                                                                                                                                                                                                                                                                                                                                                                                                                                                                                                                                                                                                                                                                                                                                                                                                                                                                                                                                                                                                                                                                                                                                                                                                                                                                                                                                                                                                              |
|                                                                        |                                                                                                                                                                                                                                                                                                                                                                                                                                                                                                                                                                                                                                                                                                                                                                                                                                                                                                                                                                                                                                                                                                                                                                                                                                                                                                                                                                                                                                                                                                                                                                                                                                                                                                                                                                                                                                                                                                                                                                                                                                                                                                                                |
|                                                                        | J                                                                                                                                                                                                                                                                                                                                                                                                                                                                                                                                                                                                                                                                                                                                                                                                                                                                                                                                                                                                                                                                                                                                                                                                                                                                                                                                                                                                                                                                                                                                                                                                                                                                                                                                                                                                                                                                                                                                                                                                                                                                                                                              |
| Formation(s) (Permit Valid for Listed Formations Only):                |                                                                                                                                                                                                                                                                                                                                                                                                                                                                                                                                                                                                                                                                                                                                                                                                                                                                                                                                                                                                                                                                                                                                                                                                                                                                                                                                                                                                                                                                                                                                                                                                                                                                                                                                                                                                                                                                                                                                                                                                                                                                                                                                |
| Name Code Depth                                                        |                                                                                                                                                                                                                                                                                                                                                                                                                                                                                                                                                                                                                                                                                                                                                                                                                                                                                                                                                                                                                                                                                                                                                                                                                                                                                                                                                                                                                                                                                                                                                                                                                                                                                                                                                                                                                                                                                                                                                                                                                                                                                                                                |
| 1 MISS'AN LM 359MPLM 5900                                              |                                                                                                                                                                                                                                                                                                                                                                                                                                                                                                                                                                                                                                                                                                                                                                                                                                                                                                                                                                                                                                                                                                                                                                                                                                                                                                                                                                                                                                                                                                                                                                                                                                                                                                                                                                                                                                                                                                                                                                                                                                                                                                                                |
| Spacing Orders: 93336 Location Exception Orde                          | rs: No Exceptions Increased Density Orders: 723392                                                                                                                                                                                                                                                                                                                                                                                                                                                                                                                                                                                                                                                                                                                                                                                                                                                                                                                                                                                                                                                                                                                                                                                                                                                                                                                                                                                                                                                                                                                                                                                                                                                                                                                                                                                                                                                                                                                                                                                                                                                                             |
| Pending CD Numbers: 202101823 Working interest own                     | ers' notified: *** Special Orders: No Special                                                                                                                                                                                                                                                                                                                                                                                                                                                                                                                                                                                                                                                                                                                                                                                                                                                                                                                                                                                                                                                                                                                                                                                                                                                                                                                                                                                                                                                                                                                                                                                                                                                                                                                                                                                                                                                                                                                                                                                                                                                                                  |
| Total Depth: 11000 Ground Elevation: 1318 Surface Casing:              | 2 400 Depth to base of Treatable Water-Bearing FM: 300                                                                                                                                                                                                                                                                                                                                                                                                                                                                                                                                                                                                                                                                                                                                                                                                                                                                                                                                                                                                                                                                                                                                                                                                                                                                                                                                                                                                                                                                                                                                                                                                                                                                                                                                                                                                                                                                                                                                                                                                                                                                         |
| Under Federal Jurisdiction: No                                         | Approved Method for disposal of Drilling Fluids:                                                                                                                                                                                                                                                                                                                                                                                                                                                                                                                                                                                                                                                                                                                                                                                                                                                                                                                                                                                                                                                                                                                                                                                                                                                                                                                                                                                                                                                                                                                                                                                                                                                                                                                                                                                                                                                                                                                                                                                                                                                                               |
| Fresh Water Supply Well Drilled: No                                    | The state of the s |
| Surface Water used to Drill: Yes                                       | E. Haul to Commercial pit facility Sec. 10 Twn. 26N Rng. 15W Cnty. 151 Order No: 563714                                                                                                                                                                                                                                                                                                                                                                                                                                                                                                                                                                                                                                                                                                                                                                                                                                                                                                                                                                                                                                                                                                                                                                                                                                                                                                                                                                                                                                                                                                                                                                                                                                                                                                                                                                                                                                                                                                                                                                                                                                        |
|                                                                        | H. (Other) CLOSED SYSTEM = STEEL PITS PER OPERATOR                                                                                                                                                                                                                                                                                                                                                                                                                                                                                                                                                                                                                                                                                                                                                                                                                                                                                                                                                                                                                                                                                                                                                                                                                                                                                                                                                                                                                                                                                                                                                                                                                                                                                                                                                                                                                                                                                                                                                                                                                                                                             |
|                                                                        | REQUEST                                                                                                                                                                                                                                                                                                                                                                                                                                                                                                                                                                                                                                                                                                                                                                                                                                                                                                                                                                                                                                                                                                                                                                                                                                                                                                                                                                                                                                                                                                                                                                                                                                                                                                                                                                                                                                                                                                                                                                                                                                                                                                                        |
| PIT 1 INFORMATION                                                      | Category of Pit: C                                                                                                                                                                                                                                                                                                                                                                                                                                                                                                                                                                                                                                                                                                                                                                                                                                                                                                                                                                                                                                                                                                                                                                                                                                                                                                                                                                                                                                                                                                                                                                                                                                                                                                                                                                                                                                                                                                                                                                                                                                                                                                             |
| Type of Pit System: CLOSED Closed System Means Steel Pits              | Liner not required for Category: C                                                                                                                                                                                                                                                                                                                                                                                                                                                                                                                                                                                                                                                                                                                                                                                                                                                                                                                                                                                                                                                                                                                                                                                                                                                                                                                                                                                                                                                                                                                                                                                                                                                                                                                                                                                                                                                                                                                                                                                                                                                                                             |
| Type of Mud System: WATER BASED                                        | Pit Location is: BED AQUIFER                                                                                                                                                                                                                                                                                                                                                                                                                                                                                                                                                                                                                                                                                                                                                                                                                                                                                                                                                                                                                                                                                                                                                                                                                                                                                                                                                                                                                                                                                                                                                                                                                                                                                                                                                                                                                                                                                                                                                                                                                                                                                                   |
| Chlorides Max: 8000 Average: 5000                                      | Pit Location Formation: CEDAR HILL                                                                                                                                                                                                                                                                                                                                                                                                                                                                                                                                                                                                                                                                                                                                                                                                                                                                                                                                                                                                                                                                                                                                                                                                                                                                                                                                                                                                                                                                                                                                                                                                                                                                                                                                                                                                                                                                                                                                                                                                                                                                                             |
| Is depth to top of ground water greater than 10ft below base of pit? Y |                                                                                                                                                                                                                                                                                                                                                                                                                                                                                                                                                                                                                                                                                                                                                                                                                                                                                                                                                                                                                                                                                                                                                                                                                                                                                                                                                                                                                                                                                                                                                                                                                                                                                                                                                                                                                                                                                                                                                                                                                                                                                                                                |
| Within 1 mile of municipal water well? N  Wellhead Protection Area? N  |                                                                                                                                                                                                                                                                                                                                                                                                                                                                                                                                                                                                                                                                                                                                                                                                                                                                                                                                                                                                                                                                                                                                                                                                                                                                                                                                                                                                                                                                                                                                                                                                                                                                                                                                                                                                                                                                                                                                                                                                                                                                                                                                |
| Pit <u>is</u> located in a Hydrologically Sensitive Area.              |                                                                                                                                                                                                                                                                                                                                                                                                                                                                                                                                                                                                                                                                                                                                                                                                                                                                                                                                                                                                                                                                                                                                                                                                                                                                                                                                                                                                                                                                                                                                                                                                                                                                                                                                                                                                                                                                                                                                                                                                                                                                                                                                |
| Notice in a rydroigheary constituto vite.                              |                                                                                                                                                                                                                                                                                                                                                                                                                                                                                                                                                                                                                                                                                                                                                                                                                                                                                                                                                                                                                                                                                                                                                                                                                                                                                                                                                                                                                                                                                                                                                                                                                                                                                                                                                                                                                                                                                                                                                                                                                                                                                                                                |
| HORIZONTAL HOLE 1                                                      |                                                                                                                                                                                                                                                                                                                                                                                                                                                                                                                                                                                                                                                                                                                                                                                                                                                                                                                                                                                                                                                                                                                                                                                                                                                                                                                                                                                                                                                                                                                                                                                                                                                                                                                                                                                                                                                                                                                                                                                                                                                                                                                                |
| Section: 17 Township: 25N Range: 11W Meridian: IM                      | Total Length: 4980                                                                                                                                                                                                                                                                                                                                                                                                                                                                                                                                                                                                                                                                                                                                                                                                                                                                                                                                                                                                                                                                                                                                                                                                                                                                                                                                                                                                                                                                                                                                                                                                                                                                                                                                                                                                                                                                                                                                                                                                                                                                                                             |
| County: ALFALFA                                                        | Measured Total Depth: 11000                                                                                                                                                                                                                                                                                                                                                                                                                                                                                                                                                                                                                                                                                                                                                                                                                                                                                                                                                                                                                                                                                                                                                                                                                                                                                                                                                                                                                                                                                                                                                                                                                                                                                                                                                                                                                                                                                                                                                                                                                                                                                                    |
| Spot Location of End Point: N2 N2 N2 N2                                | True Vertical Depth: 6050                                                                                                                                                                                                                                                                                                                                                                                                                                                                                                                                                                                                                                                                                                                                                                                                                                                                                                                                                                                                                                                                                                                                                                                                                                                                                                                                                                                                                                                                                                                                                                                                                                                                                                                                                                                                                                                                                                                                                                                                                                                                                                      |
| Feet From: <b>NORTH</b> 1/4 Section Line: 150                          | End Point Location from                                                                                                                                                                                                                                                                                                                                                                                                                                                                                                                                                                                                                                                                                                                                                                                                                                                                                                                                                                                                                                                                                                                                                                                                                                                                                                                                                                                                                                                                                                                                                                                                                                                                                                                                                                                                                                                                                                                                                                                                                                                                                                        |
| Feet From: <b>WEST</b> 1/4 Section Line: 2640                          | Lease, Unit, or Property Line: 150                                                                                                                                                                                                                                                                                                                                                                                                                                                                                                                                                                                                                                                                                                                                                                                                                                                                                                                                                                                                                                                                                                                                                                                                                                                                                                                                                                                                                                                                                                                                                                                                                                                                                                                                                                                                                                                                                                                                                                                                                                                                                             |
|                                                                        |                                                                                                                                                                                                                                                                                                                                                                                                                                                                                                                                                                                                                                                                                                                                                                                                                                                                                                                                                                                                                                                                                                                                                                                                                                                                                                                                                                                                                                                                                                                                                                                                                                                                                                                                                                                                                                                                                                                                                                                                                                                                                                                                |