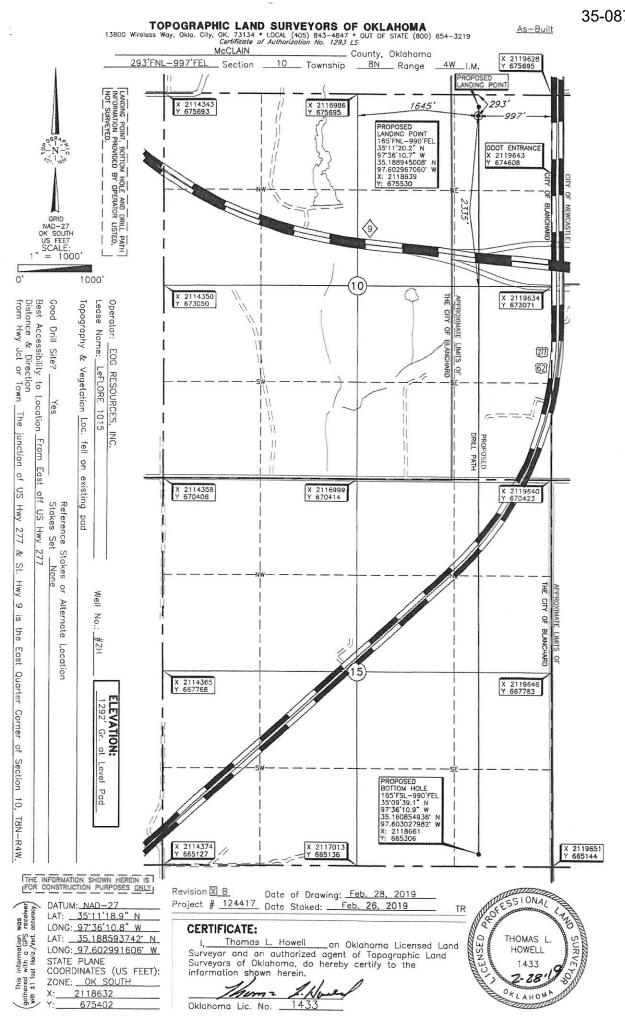

| PI NUMBER: 087 22223                                                                                    | OIL & GAS CONSE<br>P.O. BC<br>OKLAHOMA CIT | RATION COMMISSION<br>RVATION DIVISION<br>DX 52000<br>Y, OK 73152-2000 | Approval Date: 03/12/2019<br>Expiration Date: 09/12/2020 |
|---------------------------------------------------------------------------------------------------------|--------------------------------------------|-----------------------------------------------------------------------|----------------------------------------------------------|
| rizontal Hole Oil & Gas<br>Iti Unit                                                                     | (Rule 16                                   | 5:10-3-1)                                                             |                                                          |
| li Onic                                                                                                 |                                            |                                                                       |                                                          |
|                                                                                                         | PERMIT                                     | <u>TO DRILL</u>                                                       |                                                          |
| WELL LOCATION: Sec: 10 Twp: 8N Rge: 4W                                                                  | County: MCCLAIN                            |                                                                       |                                                          |
| SPOT LOCATION: NW NE NE                                                                                 | FEET FROM QUARTER: FROM NORTH              | FROM EAST                                                             |                                                          |
|                                                                                                         | SECTION LINES: 293                         | 997                                                                   |                                                          |
| Lease Name: LEFLORE 1015                                                                                | Well No: 2H                                | Well wi                                                               | II be 260 feet from nearest unit or lease boundary.      |
| Operator EOG RESOURCES INC<br>Name:                                                                     | Telepho                                    | ne: 4052463224                                                        | OTC/OCC Number: 16231 0                                  |
|                                                                                                         |                                            | MARY LEFLORE                                                          | CLEMENTS                                                 |
| EOG RESOURCES INC<br>3817 NW EXPRESSWAY STE 500                                                         |                                            | 6601 NORTH HAI                                                        | RVEY                                                     |
|                                                                                                         | 73112-1483                                 | COPELAND GRA                                                          | HAM FARMS LLC                                            |
| OKLAHOMA CITY, OK                                                                                       | /3112-1463                                 | OKLAHOMA CITY                                                         | OK 73116                                                 |
|                                                                                                         |                                            |                                                                       |                                                          |
| Formation(s) (Permit Valid for Listed Form                                                              | nations Only):<br>Depth                    | Name                                                                  | Depth                                                    |
| 1 MISSISSIPPIAN                                                                                         | 9145                                       | 6                                                                     | Dopan                                                    |
| 2 WOODFORD                                                                                              | 9175                                       | 7                                                                     |                                                          |
| 3 HUNTON                                                                                                | 9321                                       | 8                                                                     |                                                          |
| 4<br>5                                                                                                  |                                            | 9<br>10                                                               |                                                          |
| 007075                                                                                                  |                                            |                                                                       |                                                          |
| Spacing Orders: 20/975<br>616337<br>627628                                                              | Location Exception Orders:                 |                                                                       | Increased Density Orders:                                |
| Pending CD Numbers: 201810678                                                                           |                                            |                                                                       | Special Orders:                                          |
| 201810679                                                                                               |                                            |                                                                       |                                                          |
| 201810680                                                                                               |                                            |                                                                       |                                                          |
| 201810681                                                                                               |                                            |                                                                       |                                                          |
| Total Depth: 20123 Ground Elevation: 129                                                                | 2 Surface Casing:                          | 1500                                                                  | Depth to base of Treatable Water-Bearing FM: 430         |
| Under Federal Jurisdiction: No                                                                          | Fresh Water Supply Wel                     | I Drilled: No                                                         | Surface Water used to Drill: Yes                         |
| PIT 1 INFORMATION                                                                                       |                                            | Approved Method for disposal of                                       | Drilling Fluids:                                         |
| Type of Pit System: CLOSED Closed System Means St                                                       | eel Pits                                   |                                                                       |                                                          |
| Type of Mud System: WATER BASED                                                                         |                                            | D. One time land application (                                        | ,                                                        |
| Chlorides Max: 5000 Average: 3000                                                                       |                                            |                                                                       | y: Sec. 1 Twn. 15N Rng. 11W Cnty. 11 Order No: 662791    |
| Is depth to top of ground water greater than 10ft below bas<br>Within 1 mile of municipal water well? N | e or pit? Y                                | H. SEE MEMO                                                           |                                                          |
| Wellhead Protection Area? N                                                                             |                                            |                                                                       |                                                          |
| Pit <b>is</b> located in a Hydrologically Sensitive Area.                                               |                                            |                                                                       |                                                          |
| Category of Pit: C                                                                                      |                                            |                                                                       |                                                          |
| Liner not required for Category: C                                                                      |                                            |                                                                       |                                                          |
| Pit Location is BED AQUIFER                                                                             |                                            |                                                                       |                                                          |
| Pit Location Formation: DUNCAN                                                                          |                                            |                                                                       |                                                          |

## HORIZONTAL HOLE 1

| Sec 15 Twp 8N Rge 4W County             | MCCLAIN                    |                            |  |  |
|-----------------------------------------|----------------------------|----------------------------|--|--|
| Spot Location of End Point: S2 SW SE SE |                            |                            |  |  |
| Feet From: SOUTH 1/4 Section Line: 1    | 65                         |                            |  |  |
| Feet From: EAST 1/4 Section Line: 9     | 990                        |                            |  |  |
| Depth of Deviation: 8721                |                            |                            |  |  |
| Radius of Turn: 750                     |                            |                            |  |  |
| Direction: 178                          |                            |                            |  |  |
| Total Length: 10224                     |                            |                            |  |  |
| Measured Total Depth: 20123             |                            |                            |  |  |
| True Vertical Depth: 9460               |                            |                            |  |  |
| End Point Location from Lease,          |                            |                            |  |  |
| Unit, or Property Line: 165             |                            |                            |  |  |
|                                         | Additional Surface Owner   | Address                    |  |  |
| 1                                       | LOUIS EDWARD LEFLORE TRUST | 2825 NW GRAND BLVD, NO. 21 |  |  |