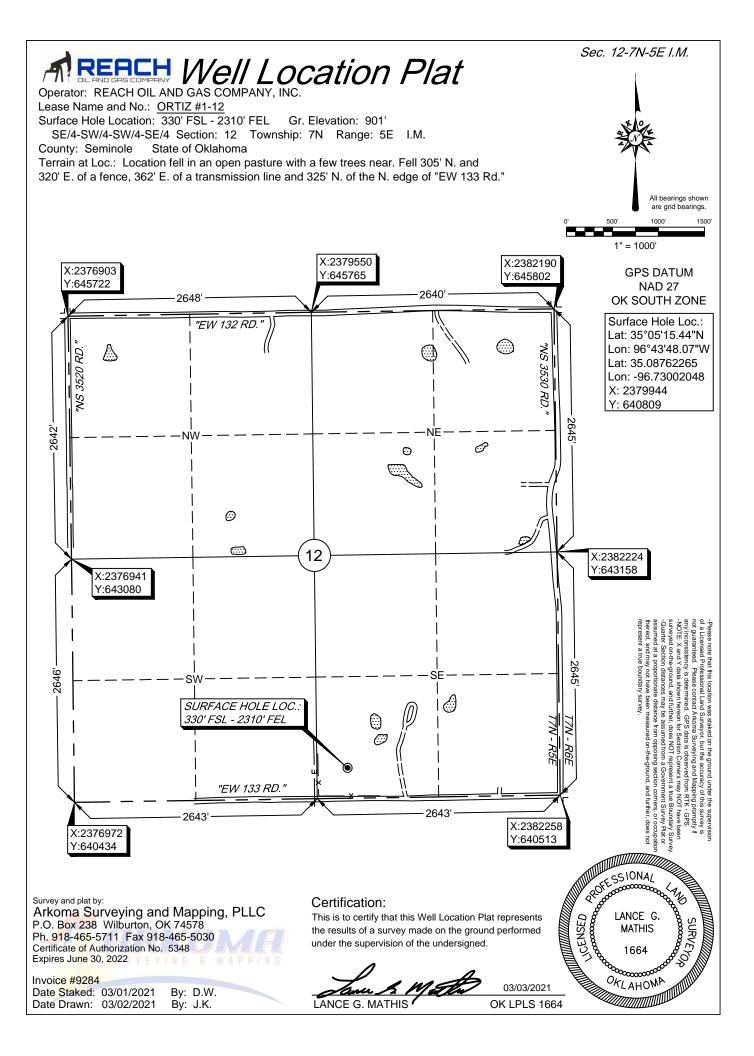

API NUMBER: 133 25361

OKLAHOMA CORPORATION COMMISSION OIL & GAS CONSERVATION DIVISION P.O. BOX 52000 OKLAHOMA CITY, OK 73152-2000 (Rule 165:10-3-1)

| Approval Date:  | 03/10/2021    |  |
|-----------------|---------------|--|
| Expiration Date | e: 09/10/2022 |  |