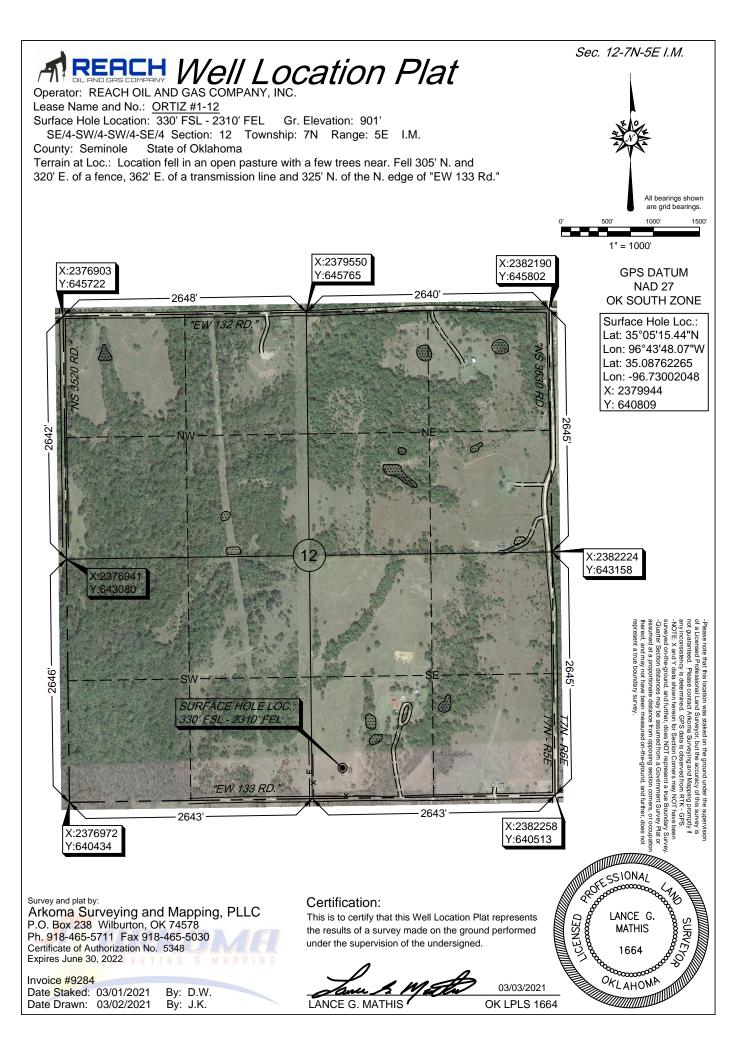

API NUMBER: 133 25361

OKLAHOMA CORPORATION COMMISSION OIL & GAS CONSERVATION DIVISION P.O. BOX 52000 OKLAHOMA CITY, OK 73152-2000 (Rule 165:10-3-1)

| Approval Date:  | 03/10/2021    |  |
|-----------------|---------------|--|
| Expiration Date | e: 09/10/2022 |  |