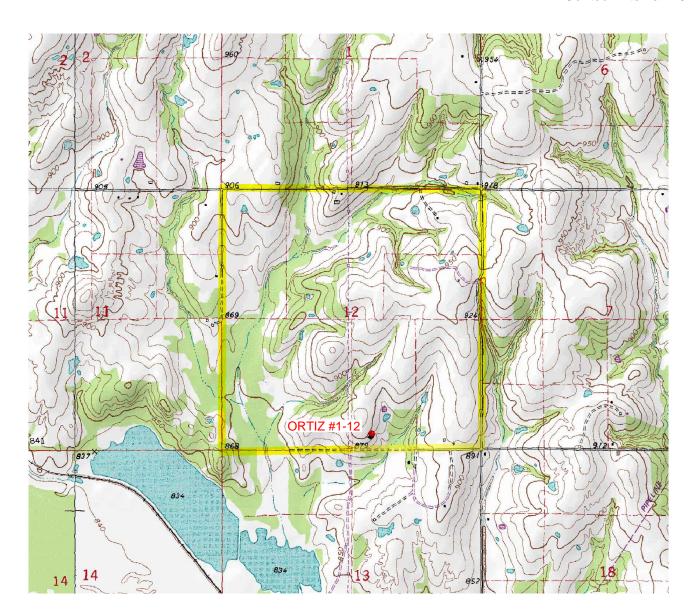

API NUMBER: 133 25361

OKLAHOMA CORPORATION COMMISSION OIL & GAS CONSERVATION DIVISION P.O. BOX 52000 OKLAHOMA CITY, OK 73152-2000 (Rule 165:10-3-1)

| Approval Date:  | 03/10/2021    |  |
|-----------------|---------------|--|
| Expiration Date | e: 09/10/2022 |  |