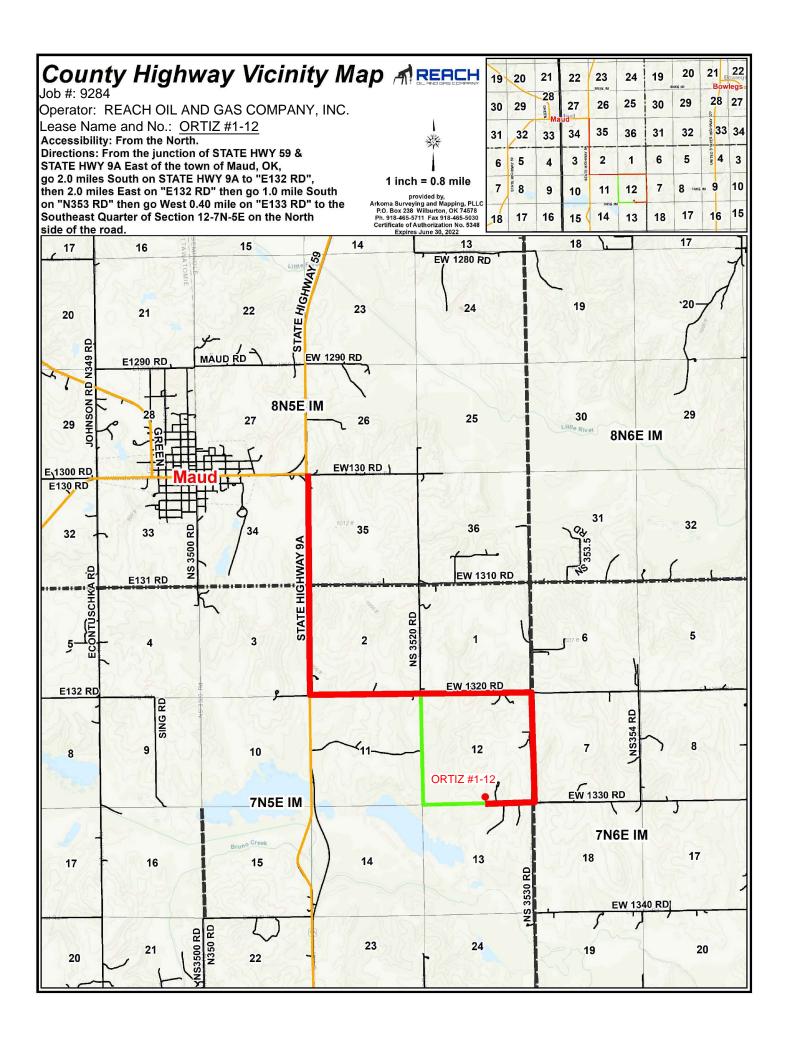

API NUMBER: 133 25361

OKLAHOMA CORPORATION COMMISSION OIL & GAS CONSERVATION DIVISION P.O. BOX 52000 OKLAHOMA CITY, OK 73152-2000 (Rule 165:10-3-1)

| Approval Date:  | 03/10/2021    |  |
|-----------------|---------------|--|
| Expiration Date | e: 09/10/2022 |  |