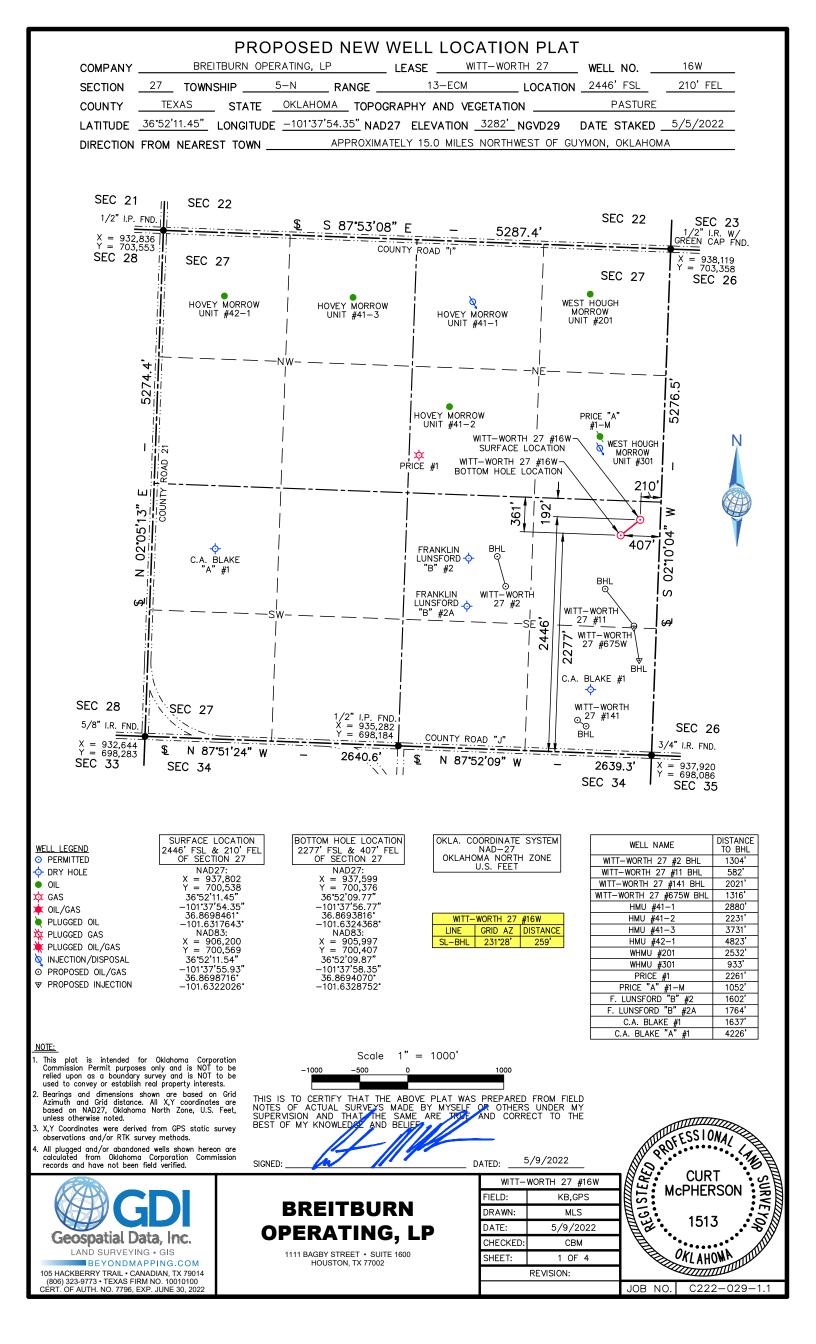

|                     |                                                                                                                                                                                                                                                                                                                                                                                                                                                                                                                                                                                                                                                                                                                                                                                                                                                                                                                                                                                                                                                                                          | OKLAHOMA CORPO                                                                                                                                                                                                                                                                                                                                                                                                                                                                                                                                                                                                                                                                                                                                                                                                                                                                                                                                                                                                                                                                                                                                                                                                                                  | RATION COMMISSION                                                  |                                                       |  |  |  |  |  |
|---------------------|------------------------------------------------------------------------------------------------------------------------------------------------------------------------------------------------------------------------------------------------------------------------------------------------------------------------------------------------------------------------------------------------------------------------------------------------------------------------------------------------------------------------------------------------------------------------------------------------------------------------------------------------------------------------------------------------------------------------------------------------------------------------------------------------------------------------------------------------------------------------------------------------------------------------------------------------------------------------------------------------------------------------------------------------------------------------------------------|-------------------------------------------------------------------------------------------------------------------------------------------------------------------------------------------------------------------------------------------------------------------------------------------------------------------------------------------------------------------------------------------------------------------------------------------------------------------------------------------------------------------------------------------------------------------------------------------------------------------------------------------------------------------------------------------------------------------------------------------------------------------------------------------------------------------------------------------------------------------------------------------------------------------------------------------------------------------------------------------------------------------------------------------------------------------------------------------------------------------------------------------------------------------------------------------------------------------------------------------------|--------------------------------------------------------------------|-------------------------------------------------------|--|--|--|--|--|
| API NUMBER:         | 139 24644                                                                                                                                                                                                                                                                                                                                                                                                                                                                                                                                                                                                                                                                                                                                                                                                                                                                                                                                                                                                                                                                                |                                                                                                                                                                                                                                                                                                                                                                                                                                                                                                                                                                                                                                                                                                                                                                                                                                                                                                                                                                                                                                                                                                                                                                                                                                                 |                                                                    | Approval Date: 05/18/2022                             |  |  |  |  |  |
|                     |                                                                                                                                                                                                                                                                                                                                                                                                                                                                                                                                                                                                                                                                                                                                                                                                                                                                                                                                                                                                                                                                                          |                                                                                                                                                                                                                                                                                                                                                                                                                                                                                                                                                                                                                                                                                                                                                                                                                                                                                                                                                                                                                                                                                                                                                                                                                                                 |                                                                    | Expiration Date: 11/18/2023                           |  |  |  |  |  |
| irectional Hole     | Injection                                                                                                                                                                                                                                                                                                                                                                                                                                                                                                                                                                                                                                                                                                                                                                                                                                                                                                                                                                                                                                                                                |                                                                                                                                                                                                                                                                                                                                                                                                                                                                                                                                                                                                                                                                                                                                                                                                                                                                                                                                                                                                                                                                                                                                                                                                                                                 |                                                                    |                                                       |  |  |  |  |  |
|                     |                                                                                                                                                                                                                                                                                                                                                                                                                                                                                                                                                                                                                                                                                                                                                                                                                                                                                                                                                                                                                                                                                          | PFRMIT                                                                                                                                                                                                                                                                                                                                                                                                                                                                                                                                                                                                                                                                                                                                                                                                                                                                                                                                                                                                                                                                                                                                                                                                                                          |                                                                    |                                                       |  |  |  |  |  |
|                     | 139 24944       P.O. BOX 52000<br>OKLAHOMA CITY. OK 73152-2000<br>(Rule 165:10-3-1)       Expiration Date: 10/18/2023         Important Colspan="2">Expiration Date: 10/18/2023         Expiration Date: 10/18/2023         Mark E & MARY K WiTT JT         R 3 BOX 51         HOOKER         Mark E & MARY K WITT JT         R 3 BOX 51         Mark E & MARY K WITT JT         R Colspan="2"         Special Order: No Density         Special Order: No Density     < |                                                                                                                                                                                                                                                                                                                                                                                                                                                                                                                                                                                                                                                                                                                                                                                                                                                                                                                                                                                                                                                                                                                                                                                                                                                 |                                                                    |                                                       |  |  |  |  |  |
| WELL LOCATION:      | Section: 27 Township: 5N                                                                                                                                                                                                                                                                                                                                                                                                                                                                                                                                                                                                                                                                                                                                                                                                                                                                                                                                                                                                                                                                 | Range: 13EC County: Th                                                                                                                                                                                                                                                                                                                                                                                                                                                                                                                                                                                                                                                                                                                                                                                                                                                                                                                                                                                                                                                                                                                                                                                                                          | EXAS                                                               |                                                       |  |  |  |  |  |
| SPOT LOCATION:      | NE NE SE                                                                                                                                                                                                                                                                                                                                                                                                                                                                                                                                                                                                                                                                                                                                                                                                                                                                                                                                                                                                                                                                                 | FEET FROM QUARTER: FROM SOUTH                                                                                                                                                                                                                                                                                                                                                                                                                                                                                                                                                                                                                                                                                                                                                                                                                                                                                                                                                                                                                                                                                                                                                                                                                   | FROM EAST                                                          |                                                       |  |  |  |  |  |
|                     |                                                                                                                                                                                                                                                                                                                                                                                                                                                                                                                                                                                                                                                                                                                                                                                                                                                                                                                                                                                                                                                                                          | SECTION LINES: 2446                                                                                                                                                                                                                                                                                                                                                                                                                                                                                                                                                                                                                                                                                                                                                                                                                                                                                                                                                                                                                                                                                                                                                                                                                             | 210                                                                |                                                       |  |  |  |  |  |
| Lease Name:         | WITT-WORTH 27                                                                                                                                                                                                                                                                                                                                                                                                                                                                                                                                                                                                                                                                                                                                                                                                                                                                                                                                                                                                                                                                            | Well No: 16W                                                                                                                                                                                                                                                                                                                                                                                                                                                                                                                                                                                                                                                                                                                                                                                                                                                                                                                                                                                                                                                                                                                                                                                                                                    | Well w                                                             | vill be 210 feet from nearest unit or lease boundary. |  |  |  |  |  |
| Operator Name:      | BREITBURN OPERATING LP                                                                                                                                                                                                                                                                                                                                                                                                                                                                                                                                                                                                                                                                                                                                                                                                                                                                                                                                                                                                                                                                   | Telephone: 713437800                                                                                                                                                                                                                                                                                                                                                                                                                                                                                                                                                                                                                                                                                                                                                                                                                                                                                                                                                                                                                                                                                                                                                                                                                            | 00                                                                 | OTC/OCC Number: 23249 0                               |  |  |  |  |  |
| BREITBURN           | OPERATING LP                                                                                                                                                                                                                                                                                                                                                                                                                                                                                                                                                                                                                                                                                                                                                                                                                                                                                                                                                                                                                                                                             |                                                                                                                                                                                                                                                                                                                                                                                                                                                                                                                                                                                                                                                                                                                                                                                                                                                                                                                                                                                                                                                                                                                                                                                                                                                 | MARK E & MARY K WIT                                                | T JT                                                  |  |  |  |  |  |
| 1111 BAGBY          | ST STE 1600                                                                                                                                                                                                                                                                                                                                                                                                                                                                                                                                                                                                                                                                                                                                                                                                                                                                                                                                                                                                                                                                              |                                                                                                                                                                                                                                                                                                                                                                                                                                                                                                                                                                                                                                                                                                                                                                                                                                                                                                                                                                                                                                                                                                                                                                                                                                                 | RR 3 BOX 51                                                        |                                                       |  |  |  |  |  |
| HOUSTON,            | TX 77                                                                                                                                                                                                                                                                                                                                                                                                                                                                                                                                                                                                                                                                                                                                                                                                                                                                                                                                                                                                                                                                                    | 002-2547                                                                                                                                                                                                                                                                                                                                                                                                                                                                                                                                                                                                                                                                                                                                                                                                                                                                                                                                                                                                                                                                                                                                                                                                                                        | HOOKER                                                             | OK 73945                                              |  |  |  |  |  |
|                     |                                                                                                                                                                                                                                                                                                                                                                                                                                                                                                                                                                                                                                                                                                                                                                                                                                                                                                                                                                                                                                                                                          |                                                                                                                                                                                                                                                                                                                                                                                                                                                                                                                                                                                                                                                                                                                                                                                                                                                                                                                                                                                                                                                                                                                                                                                                                                                 |                                                                    |                                                       |  |  |  |  |  |
|                     |                                                                                                                                                                                                                                                                                                                                                                                                                                                                                                                                                                                                                                                                                                                                                                                                                                                                                                                                                                                                                                                                                          |                                                                                                                                                                                                                                                                                                                                                                                                                                                                                                                                                                                                                                                                                                                                                                                                                                                                                                                                                                                                                                                                                                                                                                                                                                                 |                                                                    |                                                       |  |  |  |  |  |
| Formation(s)        | (Permit Valid for Listed Format                                                                                                                                                                                                                                                                                                                                                                                                                                                                                                                                                                                                                                                                                                                                                                                                                                                                                                                                                                                                                                                          | ions Only):                                                                                                                                                                                                                                                                                                                                                                                                                                                                                                                                                                                                                                                                                                                                                                                                                                                                                                                                                                                                                                                                                                                                                                                                                                     |                                                                    |                                                       |  |  |  |  |  |
| Name                | Code                                                                                                                                                                                                                                                                                                                                                                                                                                                                                                                                                                                                                                                                                                                                                                                                                                                                                                                                                                                                                                                                                     | Depth                                                                                                                                                                                                                                                                                                                                                                                                                                                                                                                                                                                                                                                                                                                                                                                                                                                                                                                                                                                                                                                                                                                                                                                                                                           |                                                                    |                                                       |  |  |  |  |  |
| 1 MORROW            | 402MRRV                                                                                                                                                                                                                                                                                                                                                                                                                                                                                                                                                                                                                                                                                                                                                                                                                                                                                                                                                                                                                                                                                  | / 6134                                                                                                                                                                                                                                                                                                                                                                                                                                                                                                                                                                                                                                                                                                                                                                                                                                                                                                                                                                                                                                                                                                                                                                                                                                          |                                                                    |                                                       |  |  |  |  |  |
| Spacing Orders:     | No Spacing                                                                                                                                                                                                                                                                                                                                                                                                                                                                                                                                                                                                                                                                                                                                                                                                                                                                                                                                                                                                                                                                               | Location Exception Orders:                                                                                                                                                                                                                                                                                                                                                                                                                                                                                                                                                                                                                                                                                                                                                                                                                                                                                                                                                                                                                                                                                                                                                                                                                      | No Exceptions                                                      | Increased Density Orders: No Density                  |  |  |  |  |  |
| Pending CD Numb     | ers: No Pending                                                                                                                                                                                                                                                                                                                                                                                                                                                                                                                                                                                                                                                                                                                                                                                                                                                                                                                                                                                                                                                                          | Working interest owners                                                                                                                                                                                                                                                                                                                                                                                                                                                                                                                                                                                                                                                                                                                                                                                                                                                                                                                                                                                                                                                                                                                                                                                                                         | s' notified: ***                                                   | Special Orders: No Special                            |  |  |  |  |  |
| Total Depth: 6      | Ground Elevation: 3282                                                                                                                                                                                                                                                                                                                                                                                                                                                                                                                                                                                                                                                                                                                                                                                                                                                                                                                                                                                                                                                                   | Surface Casing:                                                                                                                                                                                                                                                                                                                                                                                                                                                                                                                                                                                                                                                                                                                                                                                                                                                                                                                                                                                                                                                                                                                                                                                                                                 | 750                                                                | Depth to base of Treatable Water-Bearing FM: 550      |  |  |  |  |  |
| Under               | Federal Jurisdiction: No                                                                                                                                                                                                                                                                                                                                                                                                                                                                                                                                                                                                                                                                                                                                                                                                                                                                                                                                                                                                                                                                 |                                                                                                                                                                                                                                                                                                                                                                                                                                                                                                                                                                                                                                                                                                                                                                                                                                                                                                                                                                                                                                                                                                                                                                                                                                                 | Approved Method for disposal                                       | of Drilling Fluids:                                   |  |  |  |  |  |
|                     | r Supply Well Drilled: No                                                                                                                                                                                                                                                                                                                                                                                                                                                                                                                                                                                                                                                                                                                                                                                                                                                                                                                                                                                                                                                                |                                                                                                                                                                                                                                                                                                                                                                                                                                                                                                                                                                                                                                                                                                                                                                                                                                                                                                                                                                                                                                                                                                                                                                                                                                                 | D. One time land application (REQUIRES PERMIT) PERMIT NO: 22-38318 |                                                       |  |  |  |  |  |
| Surfac              | e Water used to Drill: Yes                                                                                                                                                                                                                                                                                                                                                                                                                                                                                                                                                                                                                                                                                                                                                                                                                                                                                                                                                                                                                                                               |                                                                                                                                                                                                                                                                                                                                                                                                                                                                                                                                                                                                                                                                                                                                                                                                                                                                                                                                                                                                                                                                                                                                                                                                                                                 | H. (Other)                                                         |                                                       |  |  |  |  |  |
|                     | MATION                                                                                                                                                                                                                                                                                                                                                                                                                                                                                                                                                                                                                                                                                                                                                                                                                                                                                                                                                                                                                                                                                   |                                                                                                                                                                                                                                                                                                                                                                                                                                                                                                                                                                                                                                                                                                                                                                                                                                                                                                                                                                                                                                                                                                                                                                                                                                                 |                                                                    |                                                       |  |  |  |  |  |
|                     |                                                                                                                                                                                                                                                                                                                                                                                                                                                                                                                                                                                                                                                                                                                                                                                                                                                                                                                                                                                                                                                                                          | eans Steel Pits                                                                                                                                                                                                                                                                                                                                                                                                                                                                                                                                                                                                                                                                                                                                                                                                                                                                                                                                                                                                                                                                                                                                                                                                                                 |                                                                    |                                                       |  |  |  |  |  |
|                     | Type of Pit System: CLOSED         Closed System Means Steel Pits         Liner not required for Category: C                                                                                                                                                                                                                                                                                                                                                                                                                                                                                                                                                                                                                                                                                                                                                                                                                                                                                                                                                                             |                                                                                                                                                                                                                                                                                                                                                                                                                                                                                                                                                                                                                                                                                                                                                                                                                                                                                                                                                                                                                                                                                                                                                                                                                                                 |                                                                    |                                                       |  |  |  |  |  |
| Chlorides Max: 8    | 000 Average: 5000                                                                                                                                                                                                                                                                                                                                                                                                                                                                                                                                                                                                                                                                                                                                                                                                                                                                                                                                                                                                                                                                        |                                                                                                                                                                                                                                                                                                                                                                                                                                                                                                                                                                                                                                                                                                                                                                                                                                                                                                                                                                                                                                                                                                                                                                                                                                                 | Pit Location Formation: F                                          | PLEISTOCENE                                           |  |  |  |  |  |
| Is depth to         | top of ground water greater than 10ft below                                                                                                                                                                                                                                                                                                                                                                                                                                                                                                                                                                                                                                                                                                                                                                                                                                                                                                                                                                                                                                              | v base of pit? Y                                                                                                                                                                                                                                                                                                                                                                                                                                                                                                                                                                                                                                                                                                                                                                                                                                                                                                                                                                                                                                                                                                                                                                                                                                |                                                                    |                                                       |  |  |  |  |  |
| Within 1            | mile of municipal water well? N                                                                                                                                                                                                                                                                                                                                                                                                                                                                                                                                                                                                                                                                                                                                                                                                                                                                                                                                                                                                                                                          |                                                                                                                                                                                                                                                                                                                                                                                                                                                                                                                                                                                                                                                                                                                                                                                                                                                                                                                                                                                                                                                                                                                                                                                                                                                 |                                                                    |                                                       |  |  |  |  |  |
|                     | Wellhead Protection Area? N                                                                                                                                                                                                                                                                                                                                                                                                                                                                                                                                                                                                                                                                                                                                                                                                                                                                                                                                                                                                                                                              |                                                                                                                                                                                                                                                                                                                                                                                                                                                                                                                                                                                                                                                                                                                                                                                                                                                                                                                                                                                                                                                                                                                                                                                                                                                 |                                                                    |                                                       |  |  |  |  |  |
| Pit <u>is not</u> l | ocated in a Hydrologically Sensitive Area.                                                                                                                                                                                                                                                                                                                                                                                                                                                                                                                                                                                                                                                                                                                                                                                                                                                                                                                                                                                                                                               |                                                                                                                                                                                                                                                                                                                                                                                                                                                                                                                                                                                                                                                                                                                                                                                                                                                                                                                                                                                                                                                                                                                                                                                                                                                 |                                                                    |                                                       |  |  |  |  |  |
| DIRECTIONAL         | HOLE 1                                                                                                                                                                                                                                                                                                                                                                                                                                                                                                                                                                                                                                                                                                                                                                                                                                                                                                                                                                                                                                                                                   |                                                                                                                                                                                                                                                                                                                                                                                                                                                                                                                                                                                                                                                                                                                                                                                                                                                                                                                                                                                                                                                                                                                                                                                                                                                 |                                                                    |                                                       |  |  |  |  |  |
| Section: 27         |                                                                                                                                                                                                                                                                                                                                                                                                                                                                                                                                                                                                                                                                                                                                                                                                                                                                                                                                                                                                                                                                                          | e 13F Meridian CM                                                                                                                                                                                                                                                                                                                                                                                                                                                                                                                                                                                                                                                                                                                                                                                                                                                                                                                                                                                                                                                                                                                                                                                                                               |                                                                    |                                                       |  |  |  |  |  |
|                     | County: TEXAS                                                                                                                                                                                                                                                                                                                                                                                                                                                                                                                                                                                                                                                                                                                                                                                                                                                                                                                                                                                                                                                                            |                                                                                                                                                                                                                                                                                                                                                                                                                                                                                                                                                                                                                                                                                                                                                                                                                                                                                                                                                                                                                                                                                                                                                                                                                                                 | Manaurad Tata                                                      | Depth: 6460                                           |  |  |  |  |  |
| Coot Loogtin        |                                                                                                                                                                                                                                                                                                                                                                                                                                                                                                                                                                                                                                                                                                                                                                                                                                                                                                                                                                                                                                                                                          | reading: 5N Range: 13EC County: TEXAS<br>Sector uses 246 210<br>Well No: 16W Well will be 210 feet from nearest unit or lease boundary.<br>P Telephone: 7134378000 OTC/OCC Number: 23249 0<br>MARK E & MARY K WITT JT<br>R 3 BOX 51<br>HOOKER OK 73945<br>4 Formations Only:<br>Code Depth<br>4 costion Exception Orders: No Exceptions<br>Location Exception Orders: No Exceptions<br>Location Exception Orders: No Exceptions<br>Location Exception Orders: No Exceptions<br>Mark E & Mark Y K WITT JT<br>R 3 BOX 51<br>HOOKER OK 73945<br>4 Formations Only:<br>Code Depth<br>4 costion Exception Orders: No Exceptions<br>Location Exception Orders: No Exceptions<br>Location Exception Orders: No Exceptions<br>Location Exception Orders: No Exceptions<br>Location Exception Orders: No Exceptions<br>Cone time land application (REQUIRES PERMIT) PERMIT NO; 22-08318<br>H (Other) Code Disposition Codes of Preside Wethout for disposal of Drilling Fluids:<br>D. One time land application (REQUIRES PERMIT) PERMIT NO; 22-08318<br>H (Other) REQUEST<br>Pit Location Formation: PLEISTOCENE<br>n 10/t below base of pit? Y<br>Area.<br>Range: 13E Meridian: CM<br>Ressured Total Depth: 6460<br>NE NE SE True Vertical Depth: 6400 |                                                                    |                                                       |  |  |  |  |  |
|                     |                                                                                                                                                                                                                                                                                                                                                                                                                                                                                                                                                                                                                                                                                                                                                                                                                                                                                                                                                                                                                                                                                          |                                                                                                                                                                                                                                                                                                                                                                                                                                                                                                                                                                                                                                                                                                                                                                                                                                                                                                                                                                                                                                                                                                                                                                                                                                                 |                                                                    |                                                       |  |  |  |  |  |
|                     | Feet From: SOUTH 1/                                                                                                                                                                                                                                                                                                                                                                                                                                                                                                                                                                                                                                                                                                                                                                                                                                                                                                                                                                                                                                                                      | 4 Section Line: 22//                                                                                                                                                                                                                                                                                                                                                                                                                                                                                                                                                                                                                                                                                                                                                                                                                                                                                                                                                                                                                                                                                                                                                                                                                            | End Point Loca                                                     | tion from                                             |  |  |  |  |  |