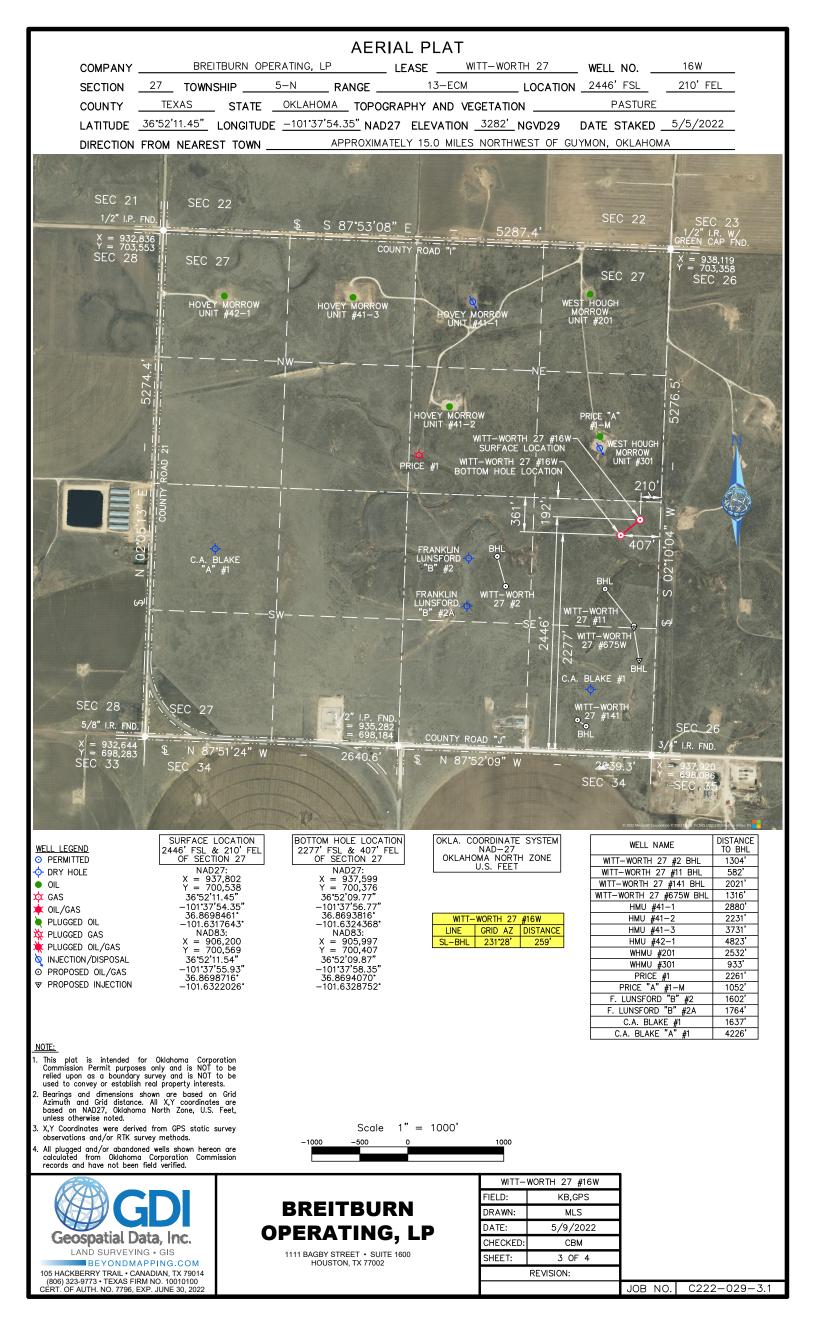

|                     |                                                                                                                                                                                                                                                                                                                                                                                                                                                                                                                                                                                                                                                                                                                                                                                                                                                                                                                                                                                                                                                                                          | OKLAHOMA CORPO                                                                                                                                                                                                                                                                                                                                                                                                                                                                                                                                                                                                                                                                                                                                                                                                                                                                                                                                                                                                                                                                                                                                                                                                                                  | RATION COMMISSION                                                  |                                                       |  |  |  |  |  |
|---------------------|------------------------------------------------------------------------------------------------------------------------------------------------------------------------------------------------------------------------------------------------------------------------------------------------------------------------------------------------------------------------------------------------------------------------------------------------------------------------------------------------------------------------------------------------------------------------------------------------------------------------------------------------------------------------------------------------------------------------------------------------------------------------------------------------------------------------------------------------------------------------------------------------------------------------------------------------------------------------------------------------------------------------------------------------------------------------------------------|-------------------------------------------------------------------------------------------------------------------------------------------------------------------------------------------------------------------------------------------------------------------------------------------------------------------------------------------------------------------------------------------------------------------------------------------------------------------------------------------------------------------------------------------------------------------------------------------------------------------------------------------------------------------------------------------------------------------------------------------------------------------------------------------------------------------------------------------------------------------------------------------------------------------------------------------------------------------------------------------------------------------------------------------------------------------------------------------------------------------------------------------------------------------------------------------------------------------------------------------------|--------------------------------------------------------------------|-------------------------------------------------------|--|--|--|--|--|
| API NUMBER:         | 139 24644                                                                                                                                                                                                                                                                                                                                                                                                                                                                                                                                                                                                                                                                                                                                                                                                                                                                                                                                                                                                                                                                                |                                                                                                                                                                                                                                                                                                                                                                                                                                                                                                                                                                                                                                                                                                                                                                                                                                                                                                                                                                                                                                                                                                                                                                                                                                                 |                                                                    | Approval Date: 05/18/2022                             |  |  |  |  |  |
|                     |                                                                                                                                                                                                                                                                                                                                                                                                                                                                                                                                                                                                                                                                                                                                                                                                                                                                                                                                                                                                                                                                                          |                                                                                                                                                                                                                                                                                                                                                                                                                                                                                                                                                                                                                                                                                                                                                                                                                                                                                                                                                                                                                                                                                                                                                                                                                                                 |                                                                    | Expiration Date: 11/18/2023                           |  |  |  |  |  |
| irectional Hole     | Injection                                                                                                                                                                                                                                                                                                                                                                                                                                                                                                                                                                                                                                                                                                                                                                                                                                                                                                                                                                                                                                                                                |                                                                                                                                                                                                                                                                                                                                                                                                                                                                                                                                                                                                                                                                                                                                                                                                                                                                                                                                                                                                                                                                                                                                                                                                                                                 |                                                                    |                                                       |  |  |  |  |  |
|                     |                                                                                                                                                                                                                                                                                                                                                                                                                                                                                                                                                                                                                                                                                                                                                                                                                                                                                                                                                                                                                                                                                          | PFRMIT                                                                                                                                                                                                                                                                                                                                                                                                                                                                                                                                                                                                                                                                                                                                                                                                                                                                                                                                                                                                                                                                                                                                                                                                                                          |                                                                    |                                                       |  |  |  |  |  |
|                     | 139 24944       P.O. BOX 52000<br>OKLAHOMA CITY. OK 73152-2000<br>(Rule 165:10-3-1)       Expiration Date: 10/18/2023         Important Colspan="2">Expiration Date: 10/18/2023         Expiration Date: 10/18/2023         Mark E & MARY K WiTT JT         R 3 BOX 51         HOOKER         Mark E & MARY K WITT JT         R 3 BOX 51         Mark E & MARY K WITT JT         R Colspan="2"         Special Order: No Density         Special Order: No Density     < |                                                                                                                                                                                                                                                                                                                                                                                                                                                                                                                                                                                                                                                                                                                                                                                                                                                                                                                                                                                                                                                                                                                                                                                                                                                 |                                                                    |                                                       |  |  |  |  |  |
| WELL LOCATION:      | Section: 27 Township: 5N                                                                                                                                                                                                                                                                                                                                                                                                                                                                                                                                                                                                                                                                                                                                                                                                                                                                                                                                                                                                                                                                 | Range: 13EC County: Th                                                                                                                                                                                                                                                                                                                                                                                                                                                                                                                                                                                                                                                                                                                                                                                                                                                                                                                                                                                                                                                                                                                                                                                                                          | EXAS                                                               |                                                       |  |  |  |  |  |
| SPOT LOCATION:      | NE NE SE                                                                                                                                                                                                                                                                                                                                                                                                                                                                                                                                                                                                                                                                                                                                                                                                                                                                                                                                                                                                                                                                                 | FEET FROM QUARTER: FROM SOUTH                                                                                                                                                                                                                                                                                                                                                                                                                                                                                                                                                                                                                                                                                                                                                                                                                                                                                                                                                                                                                                                                                                                                                                                                                   | FROM EAST                                                          |                                                       |  |  |  |  |  |
|                     |                                                                                                                                                                                                                                                                                                                                                                                                                                                                                                                                                                                                                                                                                                                                                                                                                                                                                                                                                                                                                                                                                          | SECTION LINES: 2446                                                                                                                                                                                                                                                                                                                                                                                                                                                                                                                                                                                                                                                                                                                                                                                                                                                                                                                                                                                                                                                                                                                                                                                                                             | 210                                                                |                                                       |  |  |  |  |  |
| Lease Name:         | WITT-WORTH 27                                                                                                                                                                                                                                                                                                                                                                                                                                                                                                                                                                                                                                                                                                                                                                                                                                                                                                                                                                                                                                                                            | Well No: 16W                                                                                                                                                                                                                                                                                                                                                                                                                                                                                                                                                                                                                                                                                                                                                                                                                                                                                                                                                                                                                                                                                                                                                                                                                                    | Well w                                                             | vill be 210 feet from nearest unit or lease boundary. |  |  |  |  |  |
| Operator Name:      | BREITBURN OPERATING LP                                                                                                                                                                                                                                                                                                                                                                                                                                                                                                                                                                                                                                                                                                                                                                                                                                                                                                                                                                                                                                                                   | Telephone: 713437800                                                                                                                                                                                                                                                                                                                                                                                                                                                                                                                                                                                                                                                                                                                                                                                                                                                                                                                                                                                                                                                                                                                                                                                                                            | 00                                                                 | OTC/OCC Number: 23249 0                               |  |  |  |  |  |
| BREITBURN           | OPERATING LP                                                                                                                                                                                                                                                                                                                                                                                                                                                                                                                                                                                                                                                                                                                                                                                                                                                                                                                                                                                                                                                                             |                                                                                                                                                                                                                                                                                                                                                                                                                                                                                                                                                                                                                                                                                                                                                                                                                                                                                                                                                                                                                                                                                                                                                                                                                                                 | MARK E & MARY K WIT                                                | T JT                                                  |  |  |  |  |  |
| 1111 BAGBY          | ST STE 1600                                                                                                                                                                                                                                                                                                                                                                                                                                                                                                                                                                                                                                                                                                                                                                                                                                                                                                                                                                                                                                                                              |                                                                                                                                                                                                                                                                                                                                                                                                                                                                                                                                                                                                                                                                                                                                                                                                                                                                                                                                                                                                                                                                                                                                                                                                                                                 | RR 3 BOX 51                                                        |                                                       |  |  |  |  |  |
| HOUSTON,            | TX 77                                                                                                                                                                                                                                                                                                                                                                                                                                                                                                                                                                                                                                                                                                                                                                                                                                                                                                                                                                                                                                                                                    | 002-2547                                                                                                                                                                                                                                                                                                                                                                                                                                                                                                                                                                                                                                                                                                                                                                                                                                                                                                                                                                                                                                                                                                                                                                                                                                        | HOOKER                                                             | OK 73945                                              |  |  |  |  |  |
|                     |                                                                                                                                                                                                                                                                                                                                                                                                                                                                                                                                                                                                                                                                                                                                                                                                                                                                                                                                                                                                                                                                                          |                                                                                                                                                                                                                                                                                                                                                                                                                                                                                                                                                                                                                                                                                                                                                                                                                                                                                                                                                                                                                                                                                                                                                                                                                                                 |                                                                    |                                                       |  |  |  |  |  |
|                     |                                                                                                                                                                                                                                                                                                                                                                                                                                                                                                                                                                                                                                                                                                                                                                                                                                                                                                                                                                                                                                                                                          |                                                                                                                                                                                                                                                                                                                                                                                                                                                                                                                                                                                                                                                                                                                                                                                                                                                                                                                                                                                                                                                                                                                                                                                                                                                 |                                                                    |                                                       |  |  |  |  |  |
| Formation(s)        | (Permit Valid for Listed Format                                                                                                                                                                                                                                                                                                                                                                                                                                                                                                                                                                                                                                                                                                                                                                                                                                                                                                                                                                                                                                                          | ions Only):                                                                                                                                                                                                                                                                                                                                                                                                                                                                                                                                                                                                                                                                                                                                                                                                                                                                                                                                                                                                                                                                                                                                                                                                                                     |                                                                    |                                                       |  |  |  |  |  |
| Name                | Code                                                                                                                                                                                                                                                                                                                                                                                                                                                                                                                                                                                                                                                                                                                                                                                                                                                                                                                                                                                                                                                                                     | Depth                                                                                                                                                                                                                                                                                                                                                                                                                                                                                                                                                                                                                                                                                                                                                                                                                                                                                                                                                                                                                                                                                                                                                                                                                                           |                                                                    |                                                       |  |  |  |  |  |
| 1 MORROW            | 402MRRV                                                                                                                                                                                                                                                                                                                                                                                                                                                                                                                                                                                                                                                                                                                                                                                                                                                                                                                                                                                                                                                                                  | / 6134                                                                                                                                                                                                                                                                                                                                                                                                                                                                                                                                                                                                                                                                                                                                                                                                                                                                                                                                                                                                                                                                                                                                                                                                                                          |                                                                    |                                                       |  |  |  |  |  |
| Spacing Orders:     | No Spacing                                                                                                                                                                                                                                                                                                                                                                                                                                                                                                                                                                                                                                                                                                                                                                                                                                                                                                                                                                                                                                                                               | Location Exception Orders:                                                                                                                                                                                                                                                                                                                                                                                                                                                                                                                                                                                                                                                                                                                                                                                                                                                                                                                                                                                                                                                                                                                                                                                                                      | No Exceptions                                                      | Increased Density Orders: No Density                  |  |  |  |  |  |
| Pending CD Numb     | ers: No Pending                                                                                                                                                                                                                                                                                                                                                                                                                                                                                                                                                                                                                                                                                                                                                                                                                                                                                                                                                                                                                                                                          | Working interest owners                                                                                                                                                                                                                                                                                                                                                                                                                                                                                                                                                                                                                                                                                                                                                                                                                                                                                                                                                                                                                                                                                                                                                                                                                         | s' notified: ***                                                   | Special Orders: No Special                            |  |  |  |  |  |
| Total Depth: 6      | Ground Elevation: 3282                                                                                                                                                                                                                                                                                                                                                                                                                                                                                                                                                                                                                                                                                                                                                                                                                                                                                                                                                                                                                                                                   | Surface Casing:                                                                                                                                                                                                                                                                                                                                                                                                                                                                                                                                                                                                                                                                                                                                                                                                                                                                                                                                                                                                                                                                                                                                                                                                                                 | 750                                                                | Depth to base of Treatable Water-Bearing FM: 550      |  |  |  |  |  |
| Under               | Federal Jurisdiction: No                                                                                                                                                                                                                                                                                                                                                                                                                                                                                                                                                                                                                                                                                                                                                                                                                                                                                                                                                                                                                                                                 |                                                                                                                                                                                                                                                                                                                                                                                                                                                                                                                                                                                                                                                                                                                                                                                                                                                                                                                                                                                                                                                                                                                                                                                                                                                 | Approved Method for disposal                                       | of Drilling Fluids:                                   |  |  |  |  |  |
|                     | r Supply Well Drilled: No                                                                                                                                                                                                                                                                                                                                                                                                                                                                                                                                                                                                                                                                                                                                                                                                                                                                                                                                                                                                                                                                |                                                                                                                                                                                                                                                                                                                                                                                                                                                                                                                                                                                                                                                                                                                                                                                                                                                                                                                                                                                                                                                                                                                                                                                                                                                 | D. One time land application (REQUIRES PERMIT) PERMIT NO: 22-38318 |                                                       |  |  |  |  |  |
| Surfac              | e Water used to Drill: Yes                                                                                                                                                                                                                                                                                                                                                                                                                                                                                                                                                                                                                                                                                                                                                                                                                                                                                                                                                                                                                                                               |                                                                                                                                                                                                                                                                                                                                                                                                                                                                                                                                                                                                                                                                                                                                                                                                                                                                                                                                                                                                                                                                                                                                                                                                                                                 | H. (Other)                                                         |                                                       |  |  |  |  |  |
|                     | MATION                                                                                                                                                                                                                                                                                                                                                                                                                                                                                                                                                                                                                                                                                                                                                                                                                                                                                                                                                                                                                                                                                   |                                                                                                                                                                                                                                                                                                                                                                                                                                                                                                                                                                                                                                                                                                                                                                                                                                                                                                                                                                                                                                                                                                                                                                                                                                                 |                                                                    |                                                       |  |  |  |  |  |
|                     |                                                                                                                                                                                                                                                                                                                                                                                                                                                                                                                                                                                                                                                                                                                                                                                                                                                                                                                                                                                                                                                                                          | eans Steel Pits                                                                                                                                                                                                                                                                                                                                                                                                                                                                                                                                                                                                                                                                                                                                                                                                                                                                                                                                                                                                                                                                                                                                                                                                                                 |                                                                    |                                                       |  |  |  |  |  |
|                     | Type of Pit System: CLOSED         Closed System Means Steel Pits         Liner not required for Category: C                                                                                                                                                                                                                                                                                                                                                                                                                                                                                                                                                                                                                                                                                                                                                                                                                                                                                                                                                                             |                                                                                                                                                                                                                                                                                                                                                                                                                                                                                                                                                                                                                                                                                                                                                                                                                                                                                                                                                                                                                                                                                                                                                                                                                                                 |                                                                    |                                                       |  |  |  |  |  |
| Chlorides Max: 8    | 000 Average: 5000                                                                                                                                                                                                                                                                                                                                                                                                                                                                                                                                                                                                                                                                                                                                                                                                                                                                                                                                                                                                                                                                        |                                                                                                                                                                                                                                                                                                                                                                                                                                                                                                                                                                                                                                                                                                                                                                                                                                                                                                                                                                                                                                                                                                                                                                                                                                                 | Pit Location Formation: F                                          | PLEISTOCENE                                           |  |  |  |  |  |
| Is depth to         | top of ground water greater than 10ft below                                                                                                                                                                                                                                                                                                                                                                                                                                                                                                                                                                                                                                                                                                                                                                                                                                                                                                                                                                                                                                              | v base of pit? Y                                                                                                                                                                                                                                                                                                                                                                                                                                                                                                                                                                                                                                                                                                                                                                                                                                                                                                                                                                                                                                                                                                                                                                                                                                |                                                                    |                                                       |  |  |  |  |  |
| Within 1            | mile of municipal water well? N                                                                                                                                                                                                                                                                                                                                                                                                                                                                                                                                                                                                                                                                                                                                                                                                                                                                                                                                                                                                                                                          |                                                                                                                                                                                                                                                                                                                                                                                                                                                                                                                                                                                                                                                                                                                                                                                                                                                                                                                                                                                                                                                                                                                                                                                                                                                 |                                                                    |                                                       |  |  |  |  |  |
|                     | Wellhead Protection Area? N                                                                                                                                                                                                                                                                                                                                                                                                                                                                                                                                                                                                                                                                                                                                                                                                                                                                                                                                                                                                                                                              |                                                                                                                                                                                                                                                                                                                                                                                                                                                                                                                                                                                                                                                                                                                                                                                                                                                                                                                                                                                                                                                                                                                                                                                                                                                 |                                                                    |                                                       |  |  |  |  |  |
| Pit <u>is not</u> l | ocated in a Hydrologically Sensitive Area.                                                                                                                                                                                                                                                                                                                                                                                                                                                                                                                                                                                                                                                                                                                                                                                                                                                                                                                                                                                                                                               |                                                                                                                                                                                                                                                                                                                                                                                                                                                                                                                                                                                                                                                                                                                                                                                                                                                                                                                                                                                                                                                                                                                                                                                                                                                 |                                                                    |                                                       |  |  |  |  |  |
| DIRECTIONAL         | HOLE 1                                                                                                                                                                                                                                                                                                                                                                                                                                                                                                                                                                                                                                                                                                                                                                                                                                                                                                                                                                                                                                                                                   |                                                                                                                                                                                                                                                                                                                                                                                                                                                                                                                                                                                                                                                                                                                                                                                                                                                                                                                                                                                                                                                                                                                                                                                                                                                 |                                                                    |                                                       |  |  |  |  |  |
| Section: 27         |                                                                                                                                                                                                                                                                                                                                                                                                                                                                                                                                                                                                                                                                                                                                                                                                                                                                                                                                                                                                                                                                                          | e 13F Meridian CM                                                                                                                                                                                                                                                                                                                                                                                                                                                                                                                                                                                                                                                                                                                                                                                                                                                                                                                                                                                                                                                                                                                                                                                                                               |                                                                    |                                                       |  |  |  |  |  |
|                     | County: TEXAS                                                                                                                                                                                                                                                                                                                                                                                                                                                                                                                                                                                                                                                                                                                                                                                                                                                                                                                                                                                                                                                                            |                                                                                                                                                                                                                                                                                                                                                                                                                                                                                                                                                                                                                                                                                                                                                                                                                                                                                                                                                                                                                                                                                                                                                                                                                                                 | Manaurad Tata                                                      | Depth: 6460                                           |  |  |  |  |  |
| Coot Loogtin        |                                                                                                                                                                                                                                                                                                                                                                                                                                                                                                                                                                                                                                                                                                                                                                                                                                                                                                                                                                                                                                                                                          | reading: 5N Range: 13EC County: TEXAS<br>Sector uses 246 210<br>Well No: 16W Well will be 210 feet from nearest unit or lease boundary.<br>P Telephone: 7134378000 OTC/OCC Number: 23249 0<br>MARK E & MARY K WITT JT<br>R 3 BOX 51<br>HOOKER OK 73945<br>4 Formations Only:<br>Code Depth<br>4 costion Exception Orders: No Exceptions<br>Location Exception Orders: No Exceptions<br>Location Exception Orders: No Exceptions<br>Location Exception Orders: No Exceptions<br>Mark E & Mark Y K WITT JT<br>R 3 BOX 51<br>HOOKER OK 73945<br>4 Formations Only:<br>Code Depth<br>4 costion Exception Orders: No Exceptions<br>Location Exception Orders: No Exceptions<br>Location Exception Orders: No Exceptions<br>Location Exception Orders: No Exceptions<br>Location Exception Orders: No Exceptions<br>Cone time land application (REQUIRES PERMIT) PERMIT NO; 22-08318<br>H (Other) Code Disposition Codes of Preside Wethout for disposal of Drilling Fluids:<br>D. One time land application (REQUIRES PERMIT) PERMIT NO; 22-08318<br>H (Other) REQUEST<br>Pit Location Formation: PLEISTOCENE<br>n 10/t below base of pit? Y<br>Area.<br>Range: 13E Meridian: CM<br>Ressured Total Depth: 6460<br>NE NE SE True Vertical Depth: 6400 |                                                                    |                                                       |  |  |  |  |  |
|                     |                                                                                                                                                                                                                                                                                                                                                                                                                                                                                                                                                                                                                                                                                                                                                                                                                                                                                                                                                                                                                                                                                          |                                                                                                                                                                                                                                                                                                                                                                                                                                                                                                                                                                                                                                                                                                                                                                                                                                                                                                                                                                                                                                                                                                                                                                                                                                                 |                                                                    |                                                       |  |  |  |  |  |
|                     | Feet From: SOUTH 1/                                                                                                                                                                                                                                                                                                                                                                                                                                                                                                                                                                                                                                                                                                                                                                                                                                                                                                                                                                                                                                                                      | 4 Section Line: 22//                                                                                                                                                                                                                                                                                                                                                                                                                                                                                                                                                                                                                                                                                                                                                                                                                                                                                                                                                                                                                                                                                                                                                                                                                            | End Point Loca                                                     | tion from                                             |  |  |  |  |  |