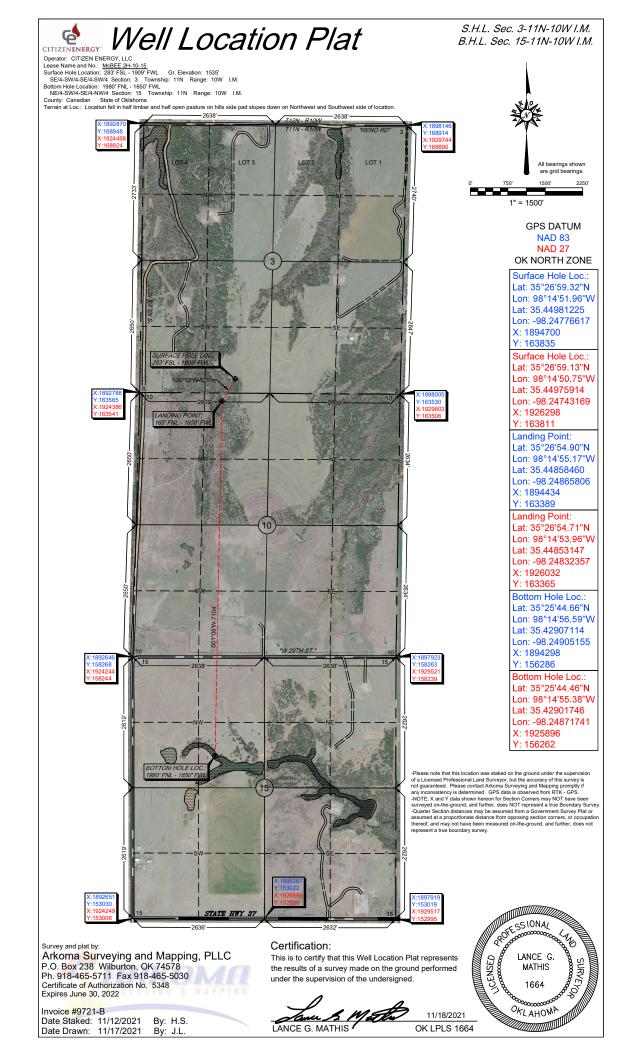

API NUMBER: 017 25812

OKLAHOMA CORPORATION COMMISSION OIL & GAS CONSERVATION DIVISION P.O. BOX 52000 OKLAHOMA CITY, OK 73152-2000 (Rule 165:10-3-1)

| Approval Date:   | 05/18/2022 |
|------------------|------------|
| Expiration Date: | 11/18/2023 |