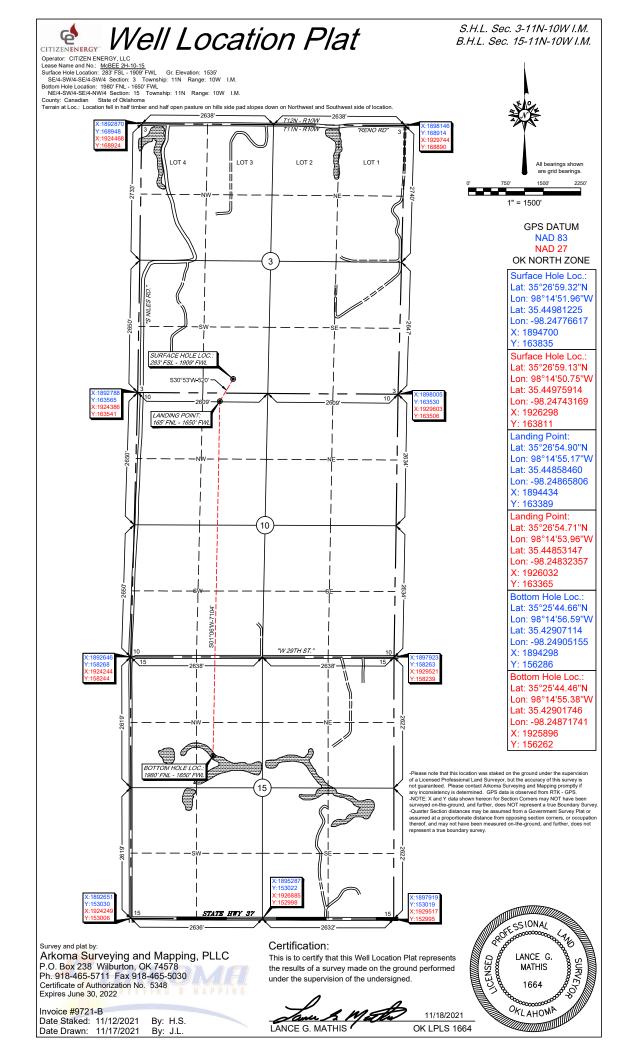

API NUMBER: 017 25812

OKLAHOMA CORPORATION COMMISSION OIL & GAS CONSERVATION DIVISION P.O. BOX 52000 OKLAHOMA CITY, OK 73152-2000 (Rule 165:10-3-1)

| Approval Date:   | 05/18/2022 |
|------------------|------------|
| Expiration Date: | 11/18/2023 |