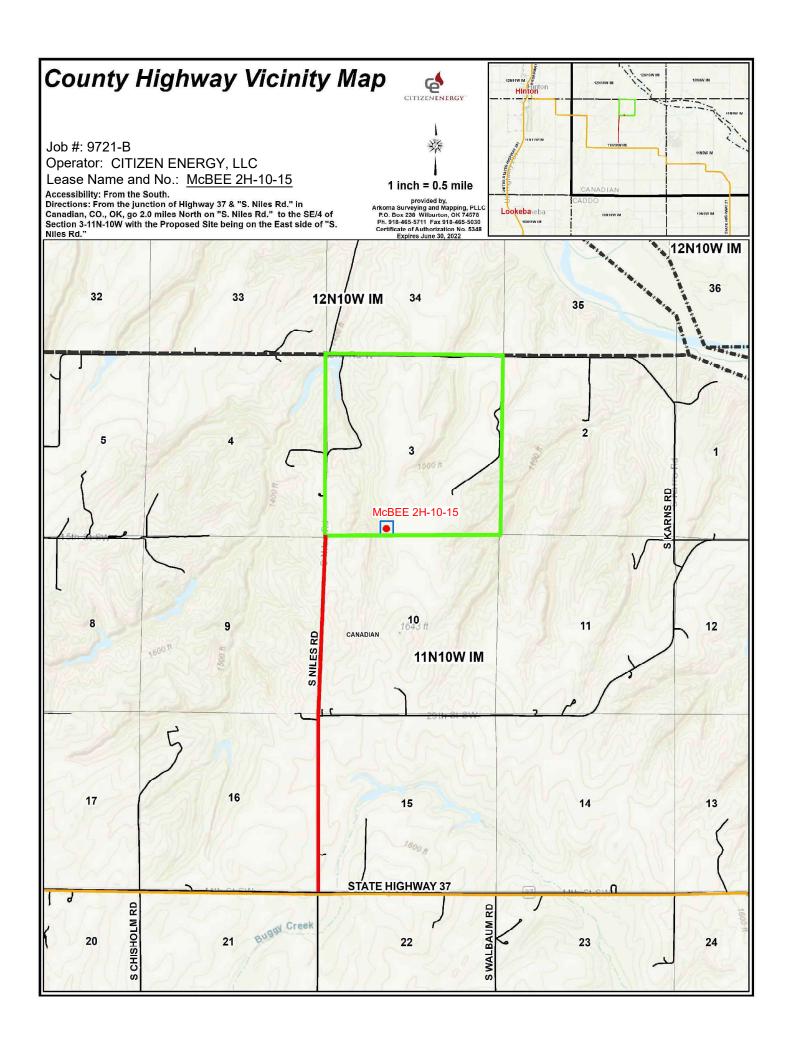

API NUMBER: 017 25812

OKLAHOMA CORPORATION COMMISSION OIL & GAS CONSERVATION DIVISION P.O. BOX 52000 OKLAHOMA CITY, OK 73152-2000 (Rule 165:10-3-1)

| Approval Date:   | 05/18/2022 |
|------------------|------------|
| Expiration Date: | 11/18/2023 |

Horizontal Hole Oil & Gas