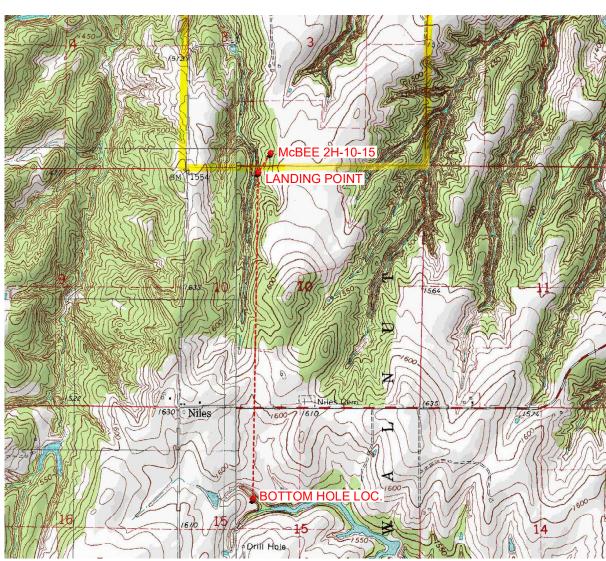

API NUMBER: 017 25812

OKLAHOMA CORPORATION COMMISSION OIL & GAS CONSERVATION DIVISION P.O. BOX 52000 OKLAHOMA CITY, OK 73152-2000 (Rule 165:10-3-1)

| Approval Date:   | 05/18/2022 |
|------------------|------------|
| Expiration Date: | 11/18/2023 |