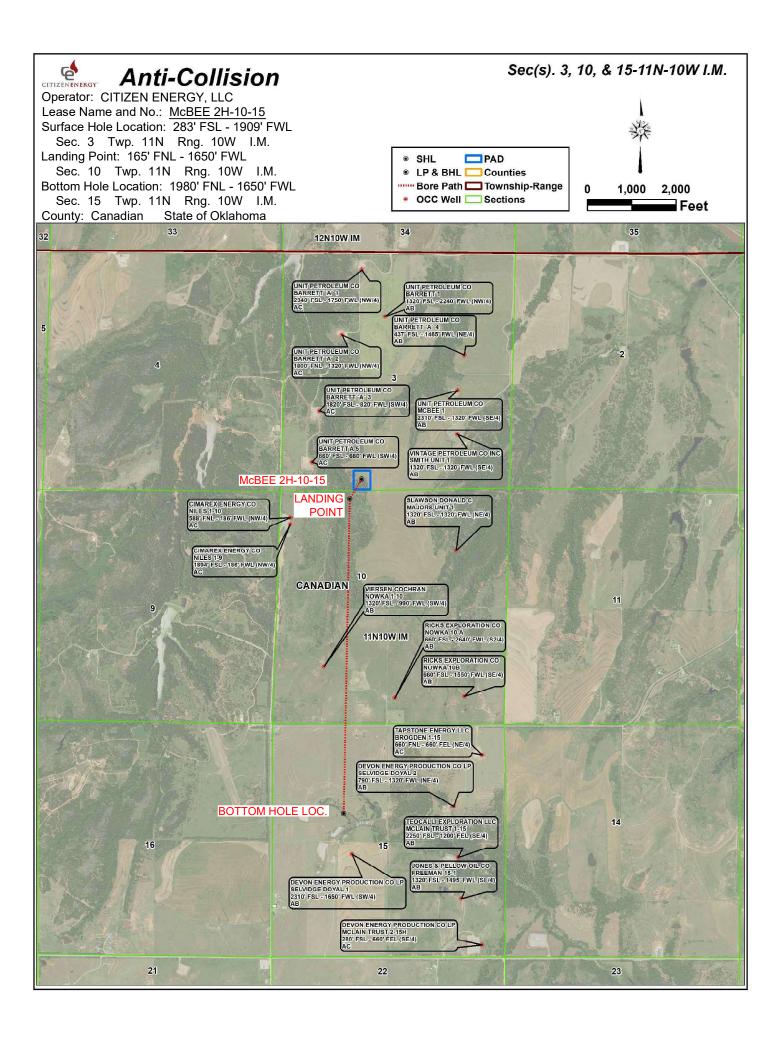

API NUMBER: 017 25812

OKLAHOMA CORPORATION COMMISSION OIL & GAS CONSERVATION DIVISION P.O. BOX 52000 OKLAHOMA CITY, OK 73152-2000 (Rule 165:10-3-1)

| Approval Date:   | 05/18/2022 |
|------------------|------------|
| Expiration Date: | 11/18/2023 |