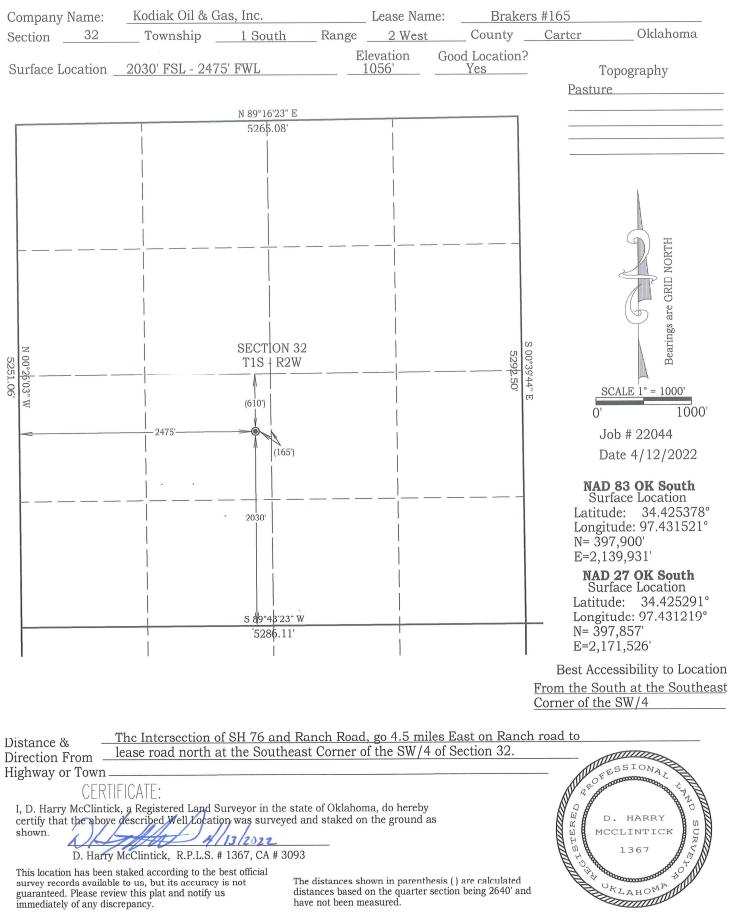

## PERMIT TO DRILL

| WELL LOCATION:                                                         | Section:          | 32           | Township   | : 1S       | Range             | : 2W        | County:                                  | CART                                                             | TER            |                                                  | 7       |        |            |              |            |             |
|------------------------------------------------------------------------|-------------------|--------------|------------|------------|-------------------|-------------|------------------------------------------|------------------------------------------------------------------|----------------|--------------------------------------------------|---------|--------|------------|--------------|------------|-------------|
| SPOT LOCATION:                                                         | SE NE             | NE           | SW         | FEET FROM  | M QUARTER         | : FROM      | SOUTH                                    | FRO                                                              | M WEST         |                                                  | _       |        |            |              |            |             |
|                                                                        |                   |              |            | SEC        | TION LINES        | i:          | 2030                                     |                                                                  | 2475           |                                                  |         |        |            |              |            |             |
| Lease Name:                                                            | BRAKERS           |              |            |            |                   | Well No:    | 165                                      |                                                                  |                | Well                                             | will be | 610    | feet from  | nearest uni  | t or lease | e boundary. |
| Operator Name:                                                         | KODIAK OIL 8      | & GAS INC    |            |            | ٦                 | elephone:   | 9407594                                  | 001                                                              |                |                                                  |         |        | OTC        | OCC Num      | ber:       | 23226 0     |
| KODIAK OIL                                                             | & GAS INC         |              |            |            |                   |             |                                          | ] [                                                              | JAMES LEWIS    |                                                  |         |        |            |              |            |             |
| 204 N WALNUT ST                                                        |                   |              |            |            |                   |             |                                          | PO BOX 220                                                       |                |                                                  |         |        |            |              |            |             |
| MUENSTER,                                                              |                   |              | ТΧ         | 76252-2    | 2766              |             |                                          |                                                                  | RATLIFF CITY   |                                                  |         |        | OK         | 73481        |            |             |
|                                                                        |                   |              |            |            |                   |             |                                          | ]                                                                |                |                                                  |         |        |            |              |            |             |
| Formation(s)                                                           | (Permit Va        | lid for Li   | sted Fo    | rmations C | Only):            |             |                                          |                                                                  |                |                                                  |         |        |            |              |            |             |
| Name                                                                   |                   |              | Cod        | e          |                   | Depth       |                                          |                                                                  |                |                                                  |         |        |            |              |            |             |
| 1 HOXBAR                                                               |                   |              |            | IXBR       |                   | 1300        |                                          |                                                                  |                |                                                  |         |        |            |              |            |             |
| 2 DEESE                                                                |                   |              | 4040       | DEESS      |                   | 1500        |                                          |                                                                  |                |                                                  |         |        |            |              |            |             |
| Spacing Orders:                                                        | 664581            |              |            |            | Loca              | ation Excep | otion Order                              | s: I                                                             | No Exception   | S                                                |         | Inc    | reased Der | sity Orders: | No         | Density     |
| Pending CD Numbers: No Pending Working interest owne                   |                   |              |            |            |                   | ers' no     | notified: *** Special Orders: No Special |                                                                  |                |                                                  |         |        | Special    |              |            |             |
| Total Depth: 2300 Ground Elevation: 1056                               |                   |              |            | S          | Surface Casing: 0 |             |                                          |                                                                  |                | Depth to base of Treatable Water-Bearing FM: 860 |         |        |            |              |            |             |
| Alternate Casi                                                         | ng Program        |              |            |            |                   |             |                                          |                                                                  |                |                                                  |         |        |            |              |            |             |
| Cement will b                                                          | e circulated      | l from T     | otal De    | pth to the | e Grou            | nd Sur      | face on                                  | the                                                              | Production Cas | sing St                                          | ing.    |        |            |              |            |             |
| Under Federal Jurisdiction: No                                         |                   |              |            |            |                   |             | 4                                        | Approved Method for disposal of Drilling Fluids:                 |                |                                                  |         |        |            |              |            |             |
| Fresh Water Supply Well Drilled: No                                    |                   |              |            |            |                   |             |                                          | D. One time land application (REQUIRES PERMIT) PERMIT NO: 22-38. |                |                                                  |         |        |            |              | 22-38254   |             |
| Surface                                                                | e Water used to I | Drill: No    |            |            |                   |             |                                          | I                                                                | H. (Other)     |                                                  |         | CBL RE | QUIRED     |              |            |             |
| PIT 1 INFOR                                                            | MATION            |              |            |            |                   |             |                                          |                                                                  | Categor        | y of Pit:                                        | 2       |        |            |              |            |             |
| Type of Pit System: ON SITE                                            |                   |              |            |            |                   |             | Liner not required for Category: 2       |                                                                  |                |                                                  |         |        |            |              |            |             |
| Type of Mud System: WATER BASED                                        |                   |              |            |            |                   |             |                                          | Pit Location is: BED AQUIFER                                     |                |                                                  |         |        |            |              |            |             |
| Chlorides Max: 5000 Average: 3000                                      |                   |              |            |            |                   |             | Pit Location For                         | mation:                                                          | GARBE          | ર                                                |         |        |            |              |            |             |
| Is depth to top of ground water greater than 10ft below base of pit? Y |                   |              |            |            |                   |             |                                          |                                                                  |                |                                                  |         |        |            |              |            |             |
| Within 1 mile of municipal water well? N                               |                   |              |            |            |                   |             |                                          |                                                                  |                |                                                  |         |        |            |              |            |             |
|                                                                        | Wellhead Prote    | ection Area  | ? N        |            |                   |             |                                          |                                                                  |                |                                                  |         |        |            |              |            |             |
| Pit <u>is</u> lo                                                       | ocated in a Hydro | ologically S | ensitive A | rea.       |                   |             |                                          |                                                                  |                |                                                  |         |        |            |              |            |             |

## **Well Location Plat** M & M Land Surveying, Inc. 520 "E" Street NW. Ardmore, OK. 73401 Office 580-226-0446 Mobile 580-221-4999

survey records available to us, but its accuracy is not guaranteed. Please review this plat and notify us immediately of any discrepancy.

The distances shown in parenthesis () are calculated distances based on the quarter section being 2640' and have not been measured.