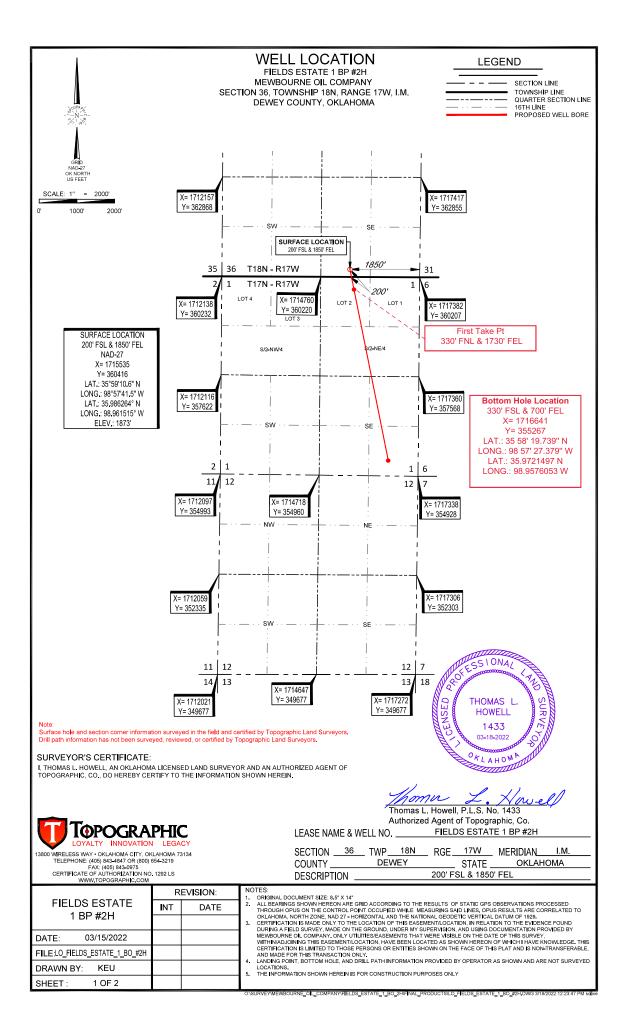

## PERMIT TO DRILL

| WELL LOCATION:                      | Section:                                                                                                        | 36 T       | Fownship:   | 18N F                                                              | Range:   | 17W         | County:    | DEWE    | Y                |               | 7            |          |                         |           |               |
|-------------------------------------|-----------------------------------------------------------------------------------------------------------------|------------|-------------|--------------------------------------------------------------------|----------|-------------|------------|---------|------------------|---------------|--------------|----------|-------------------------|-----------|---------------|
| SPOT LOCATION:                      | SW SE                                                                                                           | SW         | SE          | FEET FROM Q                                                        | JARTER:  | FROM        | SOUTH      | FRO     | EAST             |               |              |          |                         |           |               |
| E                                   |                                                                                                                 |            |             | SECTIO                                                             | N LINES: |             | 200        |         | 1850             |               |              |          |                         |           |               |
| Lease Name: F                       | FIELDS ESTATE                                                                                                   | E 1 BP     |             |                                                                    | v        | Vell No:    | 2H         |         |                  | Wel           | l will be    | 200      | feet from nearest un    | t or leas | se boundary.  |
| Operator Name:                      | MEWBOURNE (                                                                                                     |            | PANY        |                                                                    | Tel      | ephone:     | 90356129   | 900     |                  |               |              |          | OTC/OCC Nur             | nber:     | 6722 0        |
| MEWBOURNE                           | OIL COMP                                                                                                        | ANY        |             |                                                                    |          |             |            | ] [     | LARRY FIEL       | DS            |              |          |                         |           |               |
| 3620 OLD BUL                        | LARD RD                                                                                                         |            |             |                                                                    |          |             |            |         | 220 W. NOE       | LE AVE.       |              |          |                         |           |               |
| TYLER,                              |                                                                                                                 |            | ΤХ          | 75701-864                                                          | 44       |             |            |         | TALOGA           |               |              |          | OK 73667                |           |               |
|                                     |                                                                                                                 |            |             |                                                                    |          |             |            | L       |                  |               |              |          |                         |           |               |
|                                     |                                                                                                                 |            |             |                                                                    |          |             |            | J       |                  |               |              |          |                         |           |               |
| Formation(s) (                      | (Permit Valio                                                                                                   | I for Lis  | ted For     | mations On                                                         | ly):     |             |            | ,       |                  |               |              |          |                         |           |               |
| Name                                |                                                                                                                 |            | Code        |                                                                    | D        | epth        |            |         |                  |               |              |          |                         |           |               |
| 1 RED FORK                          |                                                                                                                 |            | 404RI       | DFK                                                                | 9′       | 170         |            |         |                  |               |              |          |                         |           |               |
| Spacing Orders: 13                  | 34587                                                                                                           |            |             |                                                                    | Locatio  | on Excep    | tion Order | rs: 7   | 24786            |               |              | Inc      | creased Density Orders: | No        | Density       |
| Pending CD Numbers                  | s: 202200752                                                                                                    | !          |             |                                                                    | Wo       | orking inte | erest owne | ers' no | tified: ***      |               |              |          | Special Orders:         | No        | Special       |
| Total Depth: 142                    | Total Depth: 14205 Ground Elevation: 1873 Surface Casing: 1999 Depth to base of Treatable Water-Bearing FM: 390 |            |             |                                                                    |          |             |            | 390     |                  |               |              |          |                         |           |               |
|                                     |                                                                                                                 |            |             |                                                                    |          |             |            | Γ       |                  |               |              | D        | eep surface casin       | g has     | been approved |
| Under Fe                            | ederal Jurisdictio                                                                                              | n: No      |             |                                                                    |          |             |            | A       | pproved Metho    | d for dispos  | al of Drilli | ing Flui | ds:                     |           |               |
| Fresh Water Supply Well Drilled: No |                                                                                                                 |            |             | D. One time land application (REQUIRES PERMIT) PERMIT NO: 22-38218 |          |             |            |         |                  |               |              |          |                         |           |               |
| Surface V                           | Vater used to Dri                                                                                               | ill: No    |             |                                                                    |          |             |            | F       | I. (Other)       |               | :            | SEE ME   | EMO                     |           |               |
| PIT 1 INFORM                        | ATION                                                                                                           |            |             |                                                                    |          |             |            |         | Cat              | egory of Pit: | с            |          |                         |           |               |
| Type of Pit                         | System: CLOS                                                                                                    | SED Clo    | sed Syste   | m Means Steel                                                      | Pits     |             |            |         | Liner not requir | ed for Catego | ory: C       |          |                         |           |               |
|                                     | System: WAT                                                                                                     |            | D           |                                                                    |          |             |            |         |                  | Location is:  |              |          |                         |           |               |
| Chlorides Max: 8000                 | -                                                                                                               |            |             |                                                                    |          |             |            |         | Pit Location     | Formation:    | RUSH S       | PRING    | S                       |           |               |
|                                     | p of ground wate                                                                                                | -          |             | elow base of p                                                     | it? Y    |             |            |         |                  |               |              |          |                         |           |               |
|                                     | le of municipal w                                                                                               |            |             |                                                                    |          |             |            |         |                  |               |              |          |                         |           |               |
|                                     | Vellhead Protect                                                                                                |            |             |                                                                    |          |             |            |         |                  |               |              |          |                         |           |               |
| Pit <u>is</u> loca                  | ated in a Hydrolo                                                                                               | gically Se | ensitive Ar | ea.                                                                |          |             |            |         |                  |               |              |          |                         |           |               |
| PIT 2 INFORM                        |                                                                                                                 |            |             |                                                                    |          |             |            |         |                  | egory of Pit: |              |          |                         |           |               |
|                                     | System: CLOS                                                                                                    |            | sed Syste   | m Means Steel                                                      | Pits     |             |            | l       | Liner not requir | -             |              |          |                         |           |               |
|                                     | I System: OIL E                                                                                                 |            |             |                                                                    |          |             |            |         |                  | Location is:  |              |          |                         |           |               |
| Chlorides Max: 3000                 | 0                                                                                                               |            |             |                                                                    |          |             |            |         | Pit Location     | Formation:    | RUSH S       | PRING    | 5                       |           |               |
|                                     | p of ground wate                                                                                                |            |             | elow base of p                                                     | it? Y    |             |            |         |                  |               |              |          |                         |           |               |
|                                     | le of municipal w                                                                                               |            |             |                                                                    |          |             |            |         |                  |               |              |          |                         |           |               |
|                                     | Vellhead Protect                                                                                                |            |             |                                                                    |          |             |            |         |                  |               |              |          |                         |           |               |
| Pit <u>is</u> loca                  | ated in a Hydrolo                                                                                               | gically Se | ensitive Ar | ea.                                                                |          |             |            |         |                  |               |              |          |                         |           |               |

| HORIZONTAL HOLE 1                |                                                                                                                                                                                                                                                                                |                                                                                                                                                                                                                                                                                                                                                                                                                                                                                                                                                                                                                                                                                                                                               |  |  |  |  |  |
|----------------------------------|--------------------------------------------------------------------------------------------------------------------------------------------------------------------------------------------------------------------------------------------------------------------------------|-----------------------------------------------------------------------------------------------------------------------------------------------------------------------------------------------------------------------------------------------------------------------------------------------------------------------------------------------------------------------------------------------------------------------------------------------------------------------------------------------------------------------------------------------------------------------------------------------------------------------------------------------------------------------------------------------------------------------------------------------|--|--|--|--|--|
| Section: 1 Township: 17N         | Range: 17W Meridian: IM                                                                                                                                                                                                                                                        | Total Length: 4702                                                                                                                                                                                                                                                                                                                                                                                                                                                                                                                                                                                                                                                                                                                            |  |  |  |  |  |
| County: DEWEY                    | 0                                                                                                                                                                                                                                                                              | Measured Total Depth: 14205                                                                                                                                                                                                                                                                                                                                                                                                                                                                                                                                                                                                                                                                                                                   |  |  |  |  |  |
| Spot Location of End Point: E2 S | W SE SE                                                                                                                                                                                                                                                                        | True Vertical Depth: 9170                                                                                                                                                                                                                                                                                                                                                                                                                                                                                                                                                                                                                                                                                                                     |  |  |  |  |  |
| Feet From: SOUTH                 | 1/4 Section Line: 330                                                                                                                                                                                                                                                          | End Point Location from                                                                                                                                                                                                                                                                                                                                                                                                                                                                                                                                                                                                                                                                                                                       |  |  |  |  |  |
| Feet From: EAST                  | 1/4 Section Line: 700                                                                                                                                                                                                                                                          | Lease, Unit, or Property Line: 330                                                                                                                                                                                                                                                                                                                                                                                                                                                                                                                                                                                                                                                                                                            |  |  |  |  |  |
| Additional Surface Owner(s)      | Address                                                                                                                                                                                                                                                                        | City, State, Zip                                                                                                                                                                                                                                                                                                                                                                                                                                                                                                                                                                                                                                                                                                                              |  |  |  |  |  |
| PAMELA MERICLE                   | 10 GARDEN OAKS DRIVE                                                                                                                                                                                                                                                           | MCCLOUD, OK 74851                                                                                                                                                                                                                                                                                                                                                                                                                                                                                                                                                                                                                                                                                                                             |  |  |  |  |  |
| NOTES:                           |                                                                                                                                                                                                                                                                                |                                                                                                                                                                                                                                                                                                                                                                                                                                                                                                                                                                                                                                                                                                                                               |  |  |  |  |  |
| Category                         | Description                                                                                                                                                                                                                                                                    |                                                                                                                                                                                                                                                                                                                                                                                                                                                                                                                                                                                                                                                                                                                                               |  |  |  |  |  |
| DEEP SURFACE CASING              |                                                                                                                                                                                                                                                                                | ROVED; NOTIFY OCC FIELD INSPECTOR IMMEDIATELY OF ANY LOSS OF JRE TO CIRCULATE CEMENT TO SURFACE ON ANY CONDUCTOR OR                                                                                                                                                                                                                                                                                                                                                                                                                                                                                                                                                                                                                           |  |  |  |  |  |
| HYDRAULIC FRACTURING             | [4/13/2022 - GC2] - OCC                                                                                                                                                                                                                                                        | 165:10-3-10 REQUIRES:                                                                                                                                                                                                                                                                                                                                                                                                                                                                                                                                                                                                                                                                                                                         |  |  |  |  |  |
|                                  | HYDRAULIC FRACTURI<br>WELLS WITHIN 1 MILE<br>TO SUCH OPERATORS<br>HYDRAULIC FRACTURI<br>PROVIDED, RESULTING<br>INITIAL NOTICE, NEW N<br>2) NOTICE WILL BE GIV<br>LEAST 48 HOURS PRIO<br>FORM 6000NHF SHALL<br>OCCEWEB.COM/OG/OG<br>3) THE CHEMICAL DISC<br>TO BE REPORTED TO F | IVEN AT LEAST 5 BUSINESS DAYS PRIOR TO COMMENCEMENT OF<br>NG OPERATIONS ON A HORIZONTAL WELL TO OPERATORS PRODUCING<br>OF THE COMPLETION INTERVAL OF THE SUBJECT WELL. THE NOTICE<br>SHALL CONTAIN THE INFORMATION IN FORM 6000NOO. IF THE<br>NG OPERATIONS SCHEDULE CHANGES AFTER NOTICE HAS BEEN<br>B IN A DELAY OF OPERATIONS OF MORE THAN 5 DAYS FROM THE<br>IOTICE IS REQUIRED TO BE GIVEN;<br>EN TO THE OCC CENTRAL OFFICE AND LOCAL DISTRICT OFFICES AT<br>R TO COMMENCEMENT OF HYDRAULIC FRACTURING OPERATIONS.<br>BE USED AND IS FOUND AT THIS LINK:<br>GFORMS.HTML; AND,<br>LOSURE OF HYDRAULIC FRACTURING INGREDIENTS FOR ALL WELLS IS<br>RACFOCUS WITHIN 60 DAYS AFTER THE CONCLUSION OF HYDRAULIC<br>ONS, FOUND AT FRACFOCUS.ORG |  |  |  |  |  |
| INTERMEDIATE CASING              | PRESSURED ZONE IN                                                                                                                                                                                                                                                              | TO THE KNOWN POTENTIAL RISK OF ENCOUNTERING AN OVER-<br>THE MORROW SERIES IN THIS AREA, THE TECHNICAL MANAGER<br>G AN INTERMEDIATE STRING OF CASING IMMEDIATELY ABOVE THE                                                                                                                                                                                                                                                                                                                                                                                                                                                                                                                                                                     |  |  |  |  |  |
| LOCATION EXCEPTION - 724786      | [4/15/2022 - GB1] - (I.O.)<br>X134587 RDFK<br>COMPL INT NCT 330' FN<br>MEWBOURNE OIL COM<br>4/8/22                                                                                                                                                                             | JL, NCT 330' FSL, NCT 660' FEL                                                                                                                                                                                                                                                                                                                                                                                                                                                                                                                                                                                                                                                                                                                |  |  |  |  |  |
| МЕМО                             |                                                                                                                                                                                                                                                                                | SED SYSTEM=STEEL PITS PER OPERATOR REQUEST, OBM RETURNED<br>S PERMITTED PER DISTRICT                                                                                                                                                                                                                                                                                                                                                                                                                                                                                                                                                                                                                                                          |  |  |  |  |  |
| PENDING CD - 202200752           | [4/15/2022 - GB1] - 1-17h<br>X134587 RDFK<br>1 WELL<br>NO OP NAMED<br>REC 3/28/22 (THOMAS)                                                                                                                                                                                     | I-17W                                                                                                                                                                                                                                                                                                                                                                                                                                                                                                                                                                                                                                                                                                                                         |  |  |  |  |  |
| SPACING - 134587                 | [4/15/2022 - GB1] - (640)<br>EXT 103050 RDFK                                                                                                                                                                                                                                   | 1-7N-17W                                                                                                                                                                                                                                                                                                                                                                                                                                                                                                                                                                                                                                                                                                                                      |  |  |  |  |  |