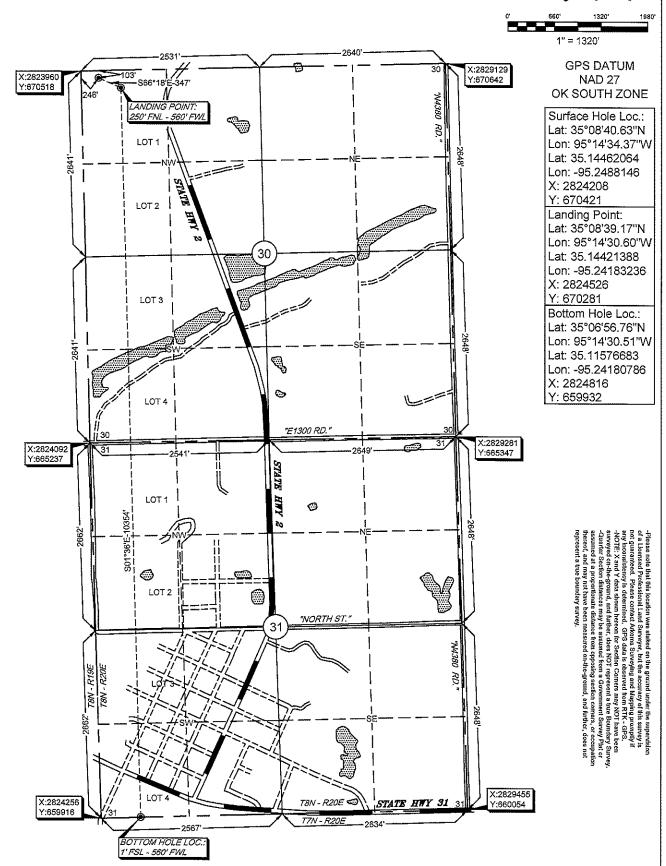

# TRINITY OPERATING Well Location Plat

S.H.L. Sec. 30-8N-20E I.M. B.H.L. Sec. 31-8N-20E I.M.

API 061-22371

Operator: TRINITY OPERATING

Lease Name and No.: CHIPMUNK 1-30/31H

Footage: 103' FNL - 246' FWL Gr. Elevation: 695' Section: 30 Township: 8N Range: 20E I.M.

County: Haskell State of Oklahoma

Terrain at Loc.: Location fell on a hilltop, falling to the North and South, ±70' Southwest

of an existing pipeline.

Arkoma Surveying and Mapping, PLLC P.O. Box 238 Wilburton, OK 74578 Ph. 918–465-5711 Fax 918–465-5030 Certificate of Authorization No. 5348 Expires June 30, 2020

Invoice #8409-B-E Date Staked: 03/08/19 By: H.S. Date Drawn: 03/12/19 By: E.W. Added LP/BHL: 04/16/19 By: J.H.

# Certification:

This is to certify that this Well Location Plat represents the results of a survey made on the ground performed under the supervision of the undersigned.

04/16/19 **OK LPLS 1664** 