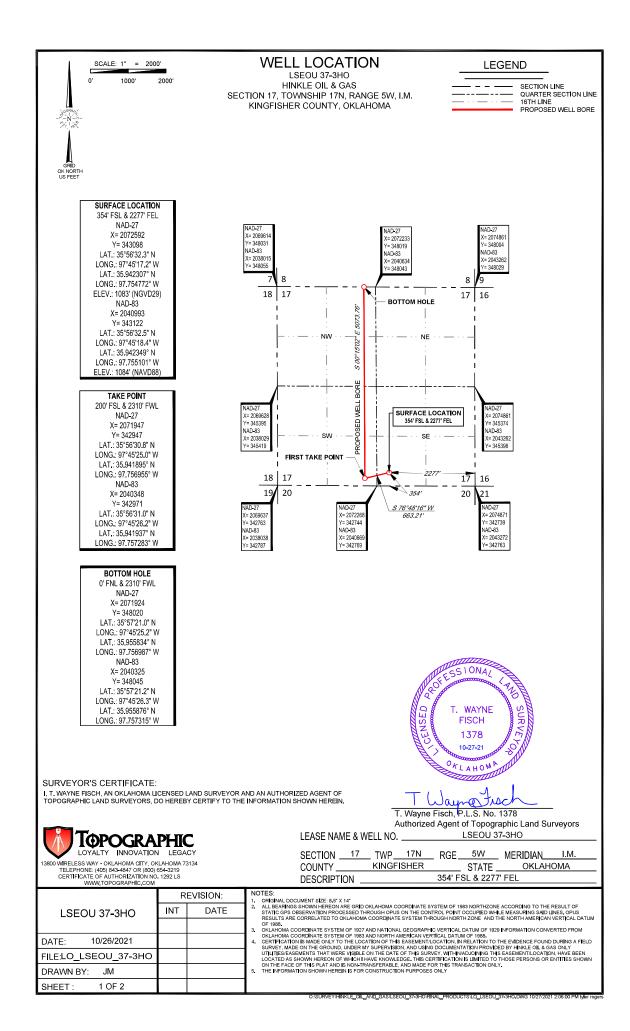

| API NUMBER: 073 26797                                                   | OIL & GA                                     | A CORPORATION COMMISSION<br>S CONSERVATION DIVISION<br>P.O. BOX 52000<br>IOMA CITY, OK 73152-2000<br>(Rule 165:10-3-1) | Approval Date:11/19/2021Expiration Date:05/19/2023    |
|-------------------------------------------------------------------------|----------------------------------------------|------------------------------------------------------------------------------------------------------------------------|-------------------------------------------------------|
|                                                                         | PE                                           | RMIT TO DRILL                                                                                                          |                                                       |
| WELL LOCATION: Section: 17 Town                                         | nship: 17N Range: 5W                         | County: KINGFISHER                                                                                                     | ]                                                     |
| SPOT LOCATION: NE SW SW                                                 | SE FEET FROM QUARTER: FROM<br>SECTION LINES: | SOUTH FROM EAST<br>354 2277                                                                                            | -                                                     |
| Lease Name: LINCOLN SOUTHEAST OSW                                       | EGO UNIT Well No                             | : 37-3HO Well                                                                                                          | will be 354 feet from nearest unit or lease boundary. |
| Operator Name: HINKLE OIL & GAS INC                                     | Telephone                                    | e: 4058480924                                                                                                          | OTC/OCC Number: 21639 0                               |
| HINKLE OIL & GAS INC                                                    |                                              | BCE-MACH III LLC                                                                                                       |                                                       |
| 5600 N MAY AVE STE 295                                                  |                                              | 14201 WIRELESS WAY                                                                                                     | 1                                                     |
| OKLAHOMA CITY, C                                                        | K 73112-4275                                 | OKLAHOMA CITY                                                                                                          | OK 73134                                              |
|                                                                         |                                              |                                                                                                                        |                                                       |
| Formation(s) (Permit Valid for Listed                                   | Formations Only):                            |                                                                                                                        |                                                       |
| Name                                                                    | Code Depth                                   |                                                                                                                        |                                                       |
| 1 OSWEGO                                                                | 404OSWG 6300                                 |                                                                                                                        |                                                       |
| Spacing Orders: 52793                                                   | Location Exce                                | eption Orders: No Exceptions                                                                                           | Increased Density Orders: No Density                  |
| Pending CD Numbers: No Pending                                          | Working ir                                   | nterest owners' notified: ***                                                                                          | Special Orders: No Special                            |
| Total Depth: 11947 Ground Elevat                                        | ion: 1084 Surface                            | Casing: 240                                                                                                            | Depth to base of Treatable Water-Bearing FM: 190      |
| Under Federal Jurisdiction: No                                          |                                              | Approved Method for disposal                                                                                           | of Drilling Fluids:                                   |
| Fresh Water Supply Well Drilled: No                                     |                                              | D. One time land application (                                                                                         | REQUIRES PERMIT) PERMIT NO: 21-37959                  |
| Surface Water used to Drill: No                                         |                                              | H. (Other)                                                                                                             | CLOSED SYSTEM=STEEL PITS PER OPERATOR<br>REQUEST      |
| PIT 1 INFORMATION                                                       |                                              | Category of Pit:                                                                                                       | с                                                     |
| Type of Pit System: CLOSED Closed                                       | System Means Steel Pits                      | Liner not required for Catego                                                                                          | ry: C                                                 |
| Type of Mud System: WATER BASED                                         |                                              | Pit Location is:                                                                                                       | AP/TE DEPOSIT                                         |
| Chlorides Max: 5000 Average: 3000                                       |                                              | Pit Location Formation:                                                                                                | TERRACE                                               |
| Is depth to top of ground water greater than                            | 10ft below base of pit? Y                    |                                                                                                                        |                                                       |
| Within 1 mile of municipal water well? N<br>Wellhead Protection Area? N |                                              |                                                                                                                        |                                                       |
| Pit <u>is</u> located in a Hydrologically Sensit                        | ive Area                                     |                                                                                                                        |                                                       |
|                                                                         |                                              |                                                                                                                        |                                                       |
| HORIZONTAL HOLE 1                                                       |                                              |                                                                                                                        |                                                       |
| Section: 17 Township: 17N                                               | Range: 5W Meridia                            |                                                                                                                        | al Length: 5073                                       |
| County: KINGFI                                                          | SHER                                         | Measured Tota                                                                                                          | al Depth: 11947                                       |
| Spot Location of End Point: N2                                          | NE NE NW                                     | True Vertica                                                                                                           | al Depth: 6329                                        |
| Feet From: NORTH<br>Feet From: WEST                                     | 1/4 Section Line: 1<br>1/4 Section Line: 23  | End Point Loca<br>310 Lease,Unit, or Prop                                                                              |                                                       |
|                                                                         |                                              |                                                                                                                        |                                                       |