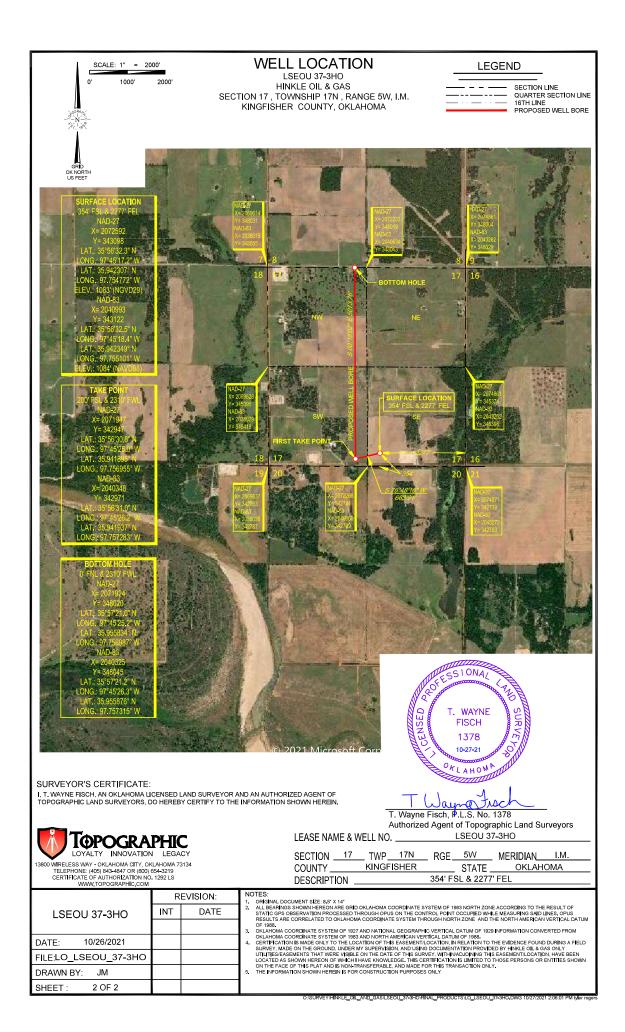

| API NUMBER: 073 26797                                                   | OIL & GA                                     | A CORPORATION COMMISSION<br>S CONSERVATION DIVISION<br>P.O. BOX 52000<br>IOMA CITY, OK 73152-2000<br>(Rule 165:10-3-1) | Approval Date:11/19/2021Expiration Date:05/19/2023    |
|-------------------------------------------------------------------------|----------------------------------------------|------------------------------------------------------------------------------------------------------------------------|-------------------------------------------------------|
|                                                                         | PE                                           | RMIT TO DRILL                                                                                                          |                                                       |
| WELL LOCATION: Section: 17 Town                                         | nship: 17N Range: 5W                         | County: KINGFISHER                                                                                                     | ]                                                     |
| SPOT LOCATION: NE SW SW                                                 | SE FEET FROM QUARTER: FROM<br>SECTION LINES: | SOUTH FROM EAST<br>354 2277                                                                                            | -                                                     |
| Lease Name: LINCOLN SOUTHEAST OSW                                       | EGO UNIT Well No                             | : 37-3HO Well                                                                                                          | will be 354 feet from nearest unit or lease boundary. |
| Operator Name: HINKLE OIL & GAS INC                                     | Telephone                                    | e: 4058480924                                                                                                          | OTC/OCC Number: 21639 0                               |
| HINKLE OIL & GAS INC                                                    |                                              | BCE-MACH III LLC                                                                                                       |                                                       |
| 5600 N MAY AVE STE 295                                                  |                                              | 14201 WIRELESS WAY                                                                                                     | 1                                                     |
| OKLAHOMA CITY, C                                                        | K 73112-4275                                 | OKLAHOMA CITY                                                                                                          | OK 73134                                              |
|                                                                         |                                              |                                                                                                                        |                                                       |
| Formation(s) (Permit Valid for Listed                                   | Formations Only):                            |                                                                                                                        |                                                       |
| Name                                                                    | Code Depth                                   |                                                                                                                        |                                                       |
| 1 OSWEGO                                                                | 404OSWG 6300                                 |                                                                                                                        |                                                       |
| Spacing Orders: 52793                                                   | Location Exce                                | eption Orders: No Exceptions                                                                                           | Increased Density Orders: No Density                  |
| Pending CD Numbers: No Pending                                          | Working ir                                   | nterest owners' notified: ***                                                                                          | Special Orders: No Special                            |
| Total Depth: 11947 Ground Elevat                                        | ion: 1084 Surface                            | Casing: 240                                                                                                            | Depth to base of Treatable Water-Bearing FM: 190      |
| Under Federal Jurisdiction: No                                          |                                              | Approved Method for disposal                                                                                           | of Drilling Fluids:                                   |
| Fresh Water Supply Well Drilled: No                                     |                                              | D. One time land application (                                                                                         | REQUIRES PERMIT) PERMIT NO: 21-37959                  |
| Surface Water used to Drill: No                                         |                                              | H. (Other)                                                                                                             | CLOSED SYSTEM=STEEL PITS PER OPERATOR<br>REQUEST      |
| PIT 1 INFORMATION                                                       |                                              | Category of Pit:                                                                                                       | с                                                     |
| Type of Pit System: CLOSED Closed                                       | System Means Steel Pits                      | Liner not required for Catego                                                                                          | ry: C                                                 |
| Type of Mud System: WATER BASED                                         |                                              | Pit Location is:                                                                                                       | AP/TE DEPOSIT                                         |
| Chlorides Max: 5000 Average: 3000                                       |                                              | Pit Location Formation:                                                                                                | TERRACE                                               |
| Is depth to top of ground water greater than                            | 10ft below base of pit? Y                    |                                                                                                                        |                                                       |
| Within 1 mile of municipal water well? N<br>Wellhead Protection Area? N |                                              |                                                                                                                        |                                                       |
| Pit <u>is</u> located in a Hydrologically Sensit                        | ive Area                                     |                                                                                                                        |                                                       |
|                                                                         |                                              |                                                                                                                        |                                                       |
| HORIZONTAL HOLE 1                                                       |                                              |                                                                                                                        |                                                       |
| Section: 17 Township: 17N                                               | Range: 5W Meridia                            |                                                                                                                        | al Length: 5073                                       |
| County: KINGFI                                                          | SHER                                         | Measured Tota                                                                                                          | al Depth: 11947                                       |
| Spot Location of End Point: N2                                          | NE NE NW                                     | True Vertica                                                                                                           | al Depth: 6329                                        |
| Feet From: NORTH<br>Feet From: WEST                                     | 1/4 Section Line: 1<br>1/4 Section Line: 23  | End Point Loca<br>310 Lease,Unit, or Prop                                                                              |                                                       |
|                                                                         |                                              |                                                                                                                        |                                                       |