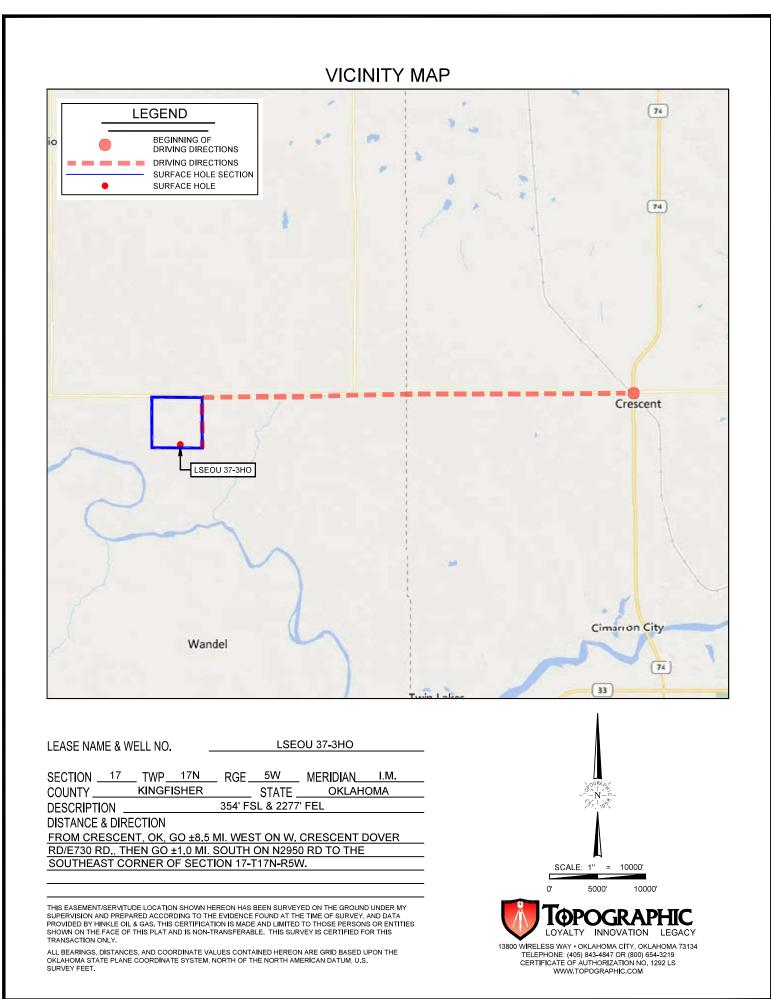

THIS EASEMENT/SERVITUDE LOCATION SHOWN HEREON HAS BEEN SURVEYED ON THE GROUND UNDER MY SUPERVISION AND PREPARED ACCORDING TO THE EVIDENCE FOUND AT THE TIME OF SURVEY, AND DATA PROVIDED BY HINKLE OIL & GAS. THIS CERTIFICATION IS MADE AND LIMITED TO THOSE PERSONS OR ENTITIES SHOWN ON THE FACE OF THIS PLAT AND IS NON-TRANSFERABLE. THIS SURVEY IS CERTIFIED FOR THIS TRANSACTION ONLY.

ALL BEARINGS, DISTANCES, AND COORDINATE VALUES CONTAINED HEREON ARE GRID BASED UPON THE OKLAHOMA STATE PLANE COORDINATE SYSTEM, NORTH ZONE OF THE NORTH AMERICAN DATUM, U.S. SURVEY FEET.