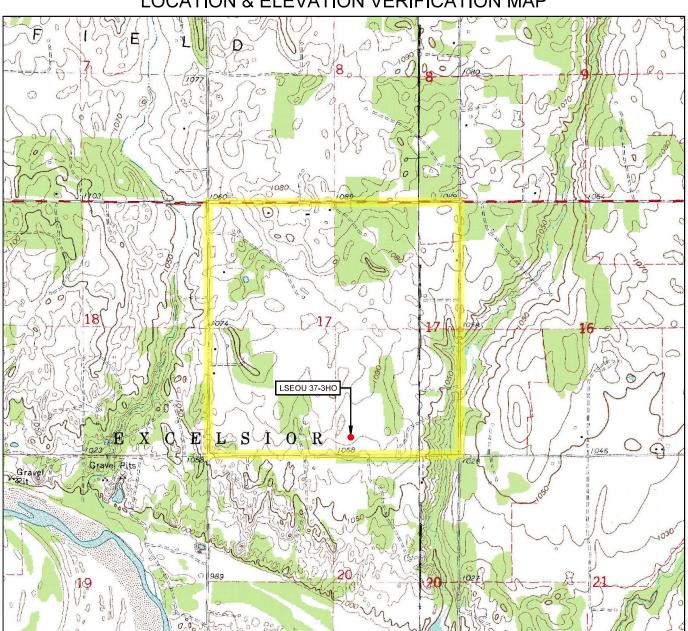

LOCATION & ELEVATION VERIFICATION MAP

| LEASE NAME & WELL NO.                                                                                                                    | LSEOU 37-3HO                                                |  |
|------------------------------------------------------------------------------------------------------------------------------------------|-------------------------------------------------------------|--|
| SECTION <u>17</u> TWP <u>17N</u><br>COUNTY <u>KINGFISHER</u><br>DESCRIPTION <u>ELEV.: 1083' (NGVD29)</u><br>ELEV.: <u>1084' (NAVD88)</u> | _ RGE5WMERIDIANI.M<br>STATEOKLAHOMA<br>354' FSL & 2277' FEL |  |