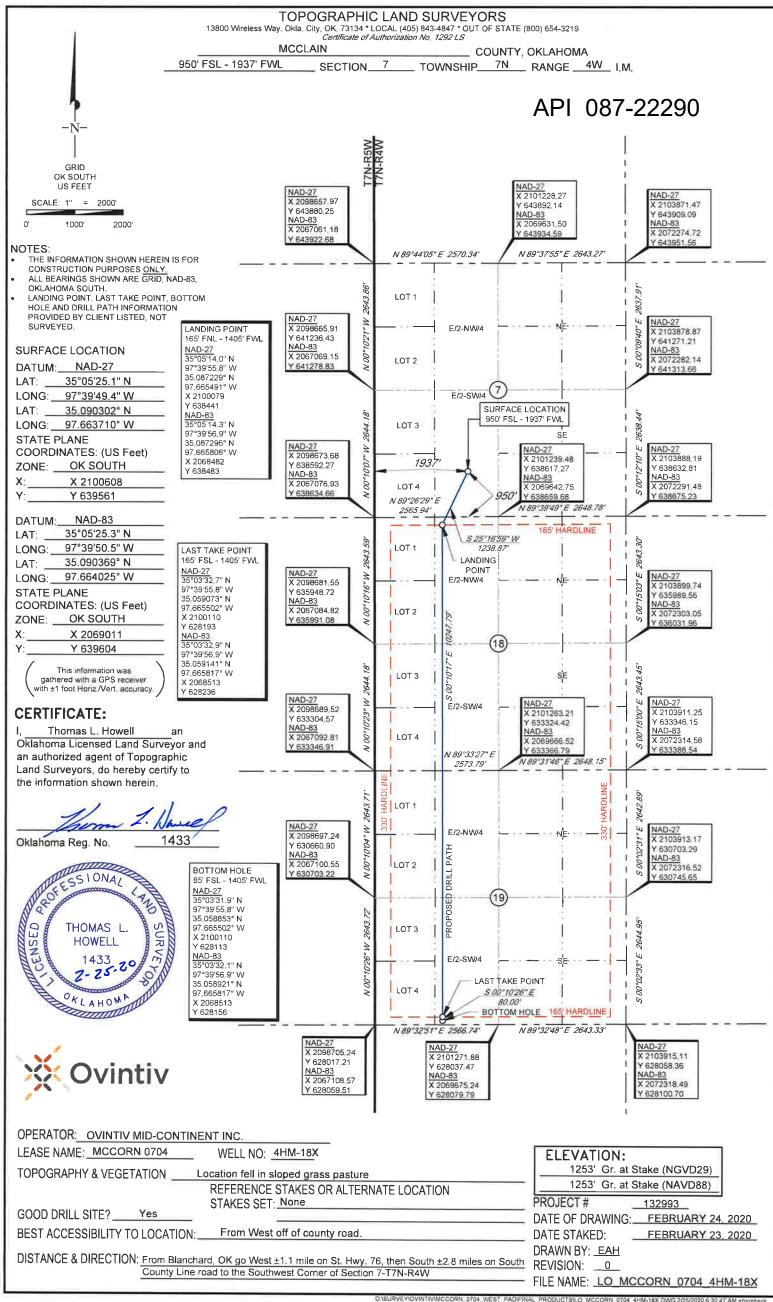

## **PERMIT TO DRILL**

|                                                                                                               |                            |                 |                    | <u>. –  </u>    | X 1 V 1 1 1                        | 10 DIVILL                                                                              |                        |          |              |                      |              |        |
|---------------------------------------------------------------------------------------------------------------|----------------------------|-----------------|--------------------|-----------------|------------------------------------|----------------------------------------------------------------------------------------|------------------------|----------|--------------|----------------------|--------------|--------|
| WELL LOCATION:                                                                                                | Section: 07                | Township: 7N    | Range:             | 4W              | County: 1                          | MCCLAIN                                                                                |                        |          |              |                      |              |        |
| SPOT LOCATION:                                                                                                | SE NW SE                   | SW              | FEET FROM QUARTER: | FROM            | SOUTH                              | FROM WEST                                                                              |                        |          |              |                      |              |        |
|                                                                                                               |                            |                 | SECTION LINES:     |                 | 950                                | 1937                                                                                   |                        |          |              |                      |              |        |
| Lease Name:                                                                                                   | MCCORN                     |                 |                    | Well No:        | 0704 4HN                           |                                                                                        | Well will be           | 950      | feet from    | n nearest unit or le | ase bounda   | ıry.   |
| Operator Name:                                                                                                | OVINTIV MID-CONTINE        | ENT INC.        | Te                 | elephone:       | 28121051                           | 00; 9188781290;                                                                        |                        |          |              | C/OCC Number:        | 20944        |        |
|                                                                                                               |                            |                 |                    |                 |                                    |                                                                                        |                        |          |              |                      |              |        |
| OVINTIV MID                                                                                                   | CONTINENT INC.             |                 |                    |                 |                                    |                                                                                        |                        |          |              |                      |              |        |
| 4 WATERWA                                                                                                     | Y AVE STE 100              |                 |                    |                 |                                    | ROY AND CO                                                                             | NNIE BROOKS            |          |              |                      |              |        |
| THE WOODL                                                                                                     | ANDS.                      | TX 77           | 380-2764           |                 |                                    | 26442 COUNT                                                                            | TY LING AVE            |          |              |                      |              |        |
|                                                                                                               |                            | 17.             |                    |                 |                                    | BLANCHARD                                                                              |                        |          | ОК           | 73010                |              |        |
|                                                                                                               |                            |                 |                    |                 |                                    | DE A TOTAL                                                                             |                        |          | Oit          | 75010                |              |        |
|                                                                                                               |                            |                 |                    |                 |                                    |                                                                                        |                        |          |              |                      |              |        |
| Formation(s)                                                                                                  | (Permit Valid for L        | isted Forma     | tions Only):       |                 |                                    |                                                                                        |                        |          |              |                      |              |        |
| Name                                                                                                          |                            | Code            | [                  | Depth           |                                    |                                                                                        |                        |          |              |                      |              |        |
| 1 MISSISSIPP                                                                                                  | PIAN                       | 359MSSP         | 1                  | 0335            |                                    |                                                                                        |                        |          |              |                      |              |        |
| 2 WOODFORI                                                                                                    | D                          | 319WDFD         | 1                  | 0537            |                                    |                                                                                        |                        |          |              |                      |              |        |
| Spacing Orders:                                                                                               | 655159                     |                 | Locat              | ion Excep       | tion Orders                        | s: 695819                                                                              |                        | Inc      | reased De    | nsity Orders: 693    | 3420         |        |
|                                                                                                               | 695818                     |                 |                    |                 |                                    | 695837                                                                                 |                        |          |              | 693                  | 3421         |        |
|                                                                                                               |                            |                 |                    |                 |                                    |                                                                                        |                        |          |              | 693                  | 3422         |        |
|                                                                                                               |                            |                 |                    |                 |                                    |                                                                                        |                        |          |              | 693                  | 3423         |        |
| Danielia a OD Novelo                                                                                          | ers. No Pending            |                 |                    |                 |                                    |                                                                                        |                        |          | Sp           | ecial Orders: No     | Special Orde | ers    |
| Pending CD Number                                                                                             | ers:                       |                 |                    |                 |                                    |                                                                                        |                        |          |              |                      |              |        |
| Total Depth: 2                                                                                                | 20930 Ground I             | Elevation: 1253 | Su                 | rface (         | Casing:                            | 1500                                                                                   | Depth to               | base c   | of Treatable | e Water-Bearing FM   | : 450        |        |
|                                                                                                               |                            |                 |                    |                 |                                    |                                                                                        |                        | D        | eep surf     | ace casing has       | been ap      | proved |
| Under                                                                                                         | Federal Jurisdiction: No   |                 |                    |                 |                                    | Approved Method                                                                        | for disposal of Drilli | ng Fluid | ds:          |                      |              |        |
| Fresh Water Supply Well Drilled: No                                                                           |                            |                 |                    |                 |                                    | D. One time land application (REQUIRES PERMIT) PERMIT NO: 20-37303                     |                        |          |              |                      |              |        |
| Surface Water used to Drill: No                                                                               |                            |                 |                    |                 |                                    | E. Haul to Commercial pit facility: Sec. 31 Twn. 12N Rng. 8W Cnty. 17 Order No: 587498 |                        |          |              |                      |              |        |
|                                                                                                               |                            |                 |                    |                 |                                    |                                                                                        |                        |          |              |                      |              |        |
| PIT 1 INFOR                                                                                                   | MATION                     |                 |                    |                 |                                    | Categ                                                                                  | ory of Pit: C          |          |              |                      |              |        |
| Type of Pit System: CLOSED Closed System Means Steel Pits                                                     |                            |                 |                    |                 | Liner not required for Category: C |                                                                                        |                        |          |              |                      |              |        |
| Type of Mud System: WATER BASED                                                                               |                            |                 |                    |                 |                                    | Pit Location is: BED AQUIFER                                                           |                        |          |              |                      |              |        |
| Chlorides Max: 5000 Average: 3000                                                                             |                            |                 |                    | Pit Location Fo | ormation: DUNCA                    | N                                                                                      |                        |          |              |                      |              |        |
|                                                                                                               | top of ground water greate |                 | w base of pit? Y   |                 |                                    |                                                                                        |                        |          |              |                      |              |        |
| Within 1 i                                                                                                    | mile of municipal water we |                 |                    |                 |                                    |                                                                                        |                        |          |              |                      |              |        |
|                                                                                                               | Wellhead Protection Are    |                 |                    |                 |                                    |                                                                                        |                        |          |              |                      |              |        |
| Pit <u>is</u> k                                                                                               | ocated in a Hydrologically | Sensitive Area. |                    |                 |                                    |                                                                                        |                        |          |              |                      |              |        |
| PIT 2 INFOR                                                                                                   | MATION                     |                 |                    |                 |                                    | Categ                                                                                  | ory of Pit: C          |          |              |                      |              |        |
| Type of Pit System: CLOSED Closed System Means Steel Pits                                                     |                            |                 |                    |                 | Liner not required for Category: C |                                                                                        |                        |          |              |                      |              |        |
| Type of Mud System: OIL BASED                                                                                 |                            |                 |                    |                 |                                    | Pit Location is: BED AQUIFER                                                           |                        |          |              |                      |              |        |
| Chlorides Max: 300000 Average: 200000  Is depth to top of ground water greater than 10ft below base of pit? Y |                            |                 |                    |                 |                                    | Pit Location Fo                                                                        | ormation: DUNCA        | N        |              |                      |              |        |
|                                                                                                               |                            |                 | w base of pit? Y   |                 |                                    |                                                                                        |                        |          |              |                      |              |        |
| Within 1 i                                                                                                    | mile of municipal water we |                 |                    |                 |                                    |                                                                                        |                        |          |              |                      |              |        |
|                                                                                                               | Wellhead Protection Are    |                 |                    |                 |                                    |                                                                                        |                        |          |              |                      |              |        |
| Pit <u>is</u> k                                                                                               | ocated in a Hydrologically | Sensitive Area. |                    |                 |                                    |                                                                                        |                        |          |              |                      |              |        |

MULTI UNIT HOLE 1

Section: 19 Township: 7N Range: 4W Total Length: 10248

County: MCCLAIN Measured Total Depth: 20930

Spot Location of End Point: SW SW SE SW True Vertical Depth: 10559

Feet From: SOUTH

1/4 Section Line: 85

End Point Location from

Feet From: WEST

1/4 Section Line: 1405

End Point Location from
Lease,Unit, or Property Line: 85

| NOTES:                                  |                                                                                                                                                                                                                                                                                                                                                                                                                                                                                                  |
|-----------------------------------------|--------------------------------------------------------------------------------------------------------------------------------------------------------------------------------------------------------------------------------------------------------------------------------------------------------------------------------------------------------------------------------------------------------------------------------------------------------------------------------------------------|
| Category                                | Description                                                                                                                                                                                                                                                                                                                                                                                                                                                                                      |
| DEEP SURFACE CASING                     | 2/28/2020 - G71 - APPROVED; NOTIFY OCC FIELD INSPECTOR IMMEDIATELY OF ANY LOSS OF CIRCULATION OR FAILURE TO CIRCULATE CEMENT TO SURFACE ON ANY CONDUCTOR OR SURFACE CASING                                                                                                                                                                                                                                                                                                                       |
| EXCEPTION TO RULE – 695837 (201900469)  | 3/3/2020 - GB6 - (I.O.) 18 & 19 7N-4W X165:10-3-28(C)(2)(B) MSSP, WDFD (MCCORN 4H-18X**) MAY BE CLOSER THAN 600' TO EXISTING MCCORN 1H-18X, VALADEZ 1-19 AND/OR EVETT 1-19; AND/OR TO PROPOSED MCCORN 2H-18X, MCCORN 3H-18X, MCCORN 5H-18X, MCCORN 6H-18X, MCCORN 7H-18X, MCCORN 8H-18X, MCCORN 20H-18X, MCCORN 21H-18X, MCCORN 22H-18X, MCCORN 23H-18X, MCCORN 24H-18X. NO OP. NAMED 05/08/2019 **S/B MCCORN 0704 4HM-18X. CONFIRMED WELL NAMES TO BE CORRECTED IN FINAL ORDER PER ATT. FOR OP. |
| HYDRAULIC FRACTURING                    | 2/28/2020 - G71 - OCC 165:10-3-10 REQUIRES:                                                                                                                                                                                                                                                                                                                                                                                                                                                      |
|                                         | 1) PRIOR TO COMMENCEMENT OF HYDRAULIC FRACTURING OPERATIONS FOR HORIZONTAL WELLS, NOTICE GIVEN FIVE BUSINESS DAYS IN ADVANCE TO OFFSET OPERATORS WITH WELLS COMPLETED IN THE SAME COMMON SOURCE OF SUPPLY WITHIN 1/2 MILE;                                                                                                                                                                                                                                                                       |
|                                         | 2) WITH NOTICE ALSO GIVEN 48 HOURS IN ADVANCE OF HYDRAULIC FRACTURING ALL WELLS TO BOTH THE OCC CENTRAL OFFICE AND LOCAL DISTRICT OFFICES, USING THE "FRAC NOTICE FORM" FOUND AT THE FOLLOWING LINK: OCCEWEB.COM/OG/OGFORMS.HTML; AND,                                                                                                                                                                                                                                                           |
|                                         | 3) THE CHEMICAL DISCLOSURE OF HYDRAULIC FRACTURING INGREDIENTS FOR ALL WELLS TO BE REPORTED TO FRACFOCUS WITHIN 60 DAYS AFTER THE CONCLUSION THE HYDRAULIC FRACTURING OPERATIONS, USING THE FOLLOWING LINK: FRACFOCUS.ORG                                                                                                                                                                                                                                                                        |
| INCREASED DENSITY - 693420 (201900465)  | 3/3/2020 - GB6 - 18-7N-4W X665159 WDFD 7 WELLS NEWFIELD EXPLORATION MID-CONTINENT INC. (BOUGHT IN ITS ENTIRETY BY OVINTIV MID-CONTINENT INC.) 05/25/2019                                                                                                                                                                                                                                                                                                                                         |
| INCREASED DENSITY - 693421 (201900466)  | 3/3/2020 - GB6 - 19-7N-4W X665159 WDFD 7 WELLS NEWFIELD EXPLORATION MID-CONTINENT INC. (BOUGHT IN ITS ENTIRETY BY OVINTIV MID-CONTINENT INC.) 05/25/2019                                                                                                                                                                                                                                                                                                                                         |
| INCREASED DENSITY - 693422 (201900467)  | 3/3/2020 - GB6 - (I.O.) 18-7N-4W X665159 MSSP 4 WELLS NEWFIELD EXPLORATION MID-CONTINENT INC. (BOUGHT IN ITS ENTIRETY BY OVINTIV MID-CONTINENT INC.) 05/25/2019                                                                                                                                                                                                                                                                                                                                  |
| INCREASED DENSITY - 693423 (201900468)  | 3/3/2020 - GB6 - (I.O.) 19-7N-4W X665159 MSSP 4 WELLS NEWFIELD EXPLORATION MID-CONTINENT INC. (BOUGHT IN ITS ENTIRETY BY OVINTIV MID-CONTINENT INC.) 05/25/2019                                                                                                                                                                                                                                                                                                                                  |
| LOCATION EXCEPTION – 695819 (201900446) | 3/3/2020 - GB6 - (I.O.) 18 & 19 -7N-4W X655159 MSSP, WDFD COMPL. INT. (18-7N-4W) NCT 165' FNL, NCT 0' FSL, NCT 1320' FWL COMPL. INT. (19-7N-4W) NCT 0' FNL, NCT 165' FSL, NCT 1320' FWL NEWFIELD EXPLORATION MID-CONTINENT INC. (BOUGHT IN ITS ENTIRETY BY OVINTIV MID-CONTINENT INC.) 05/08/2019                                                                                                                                                                                                |