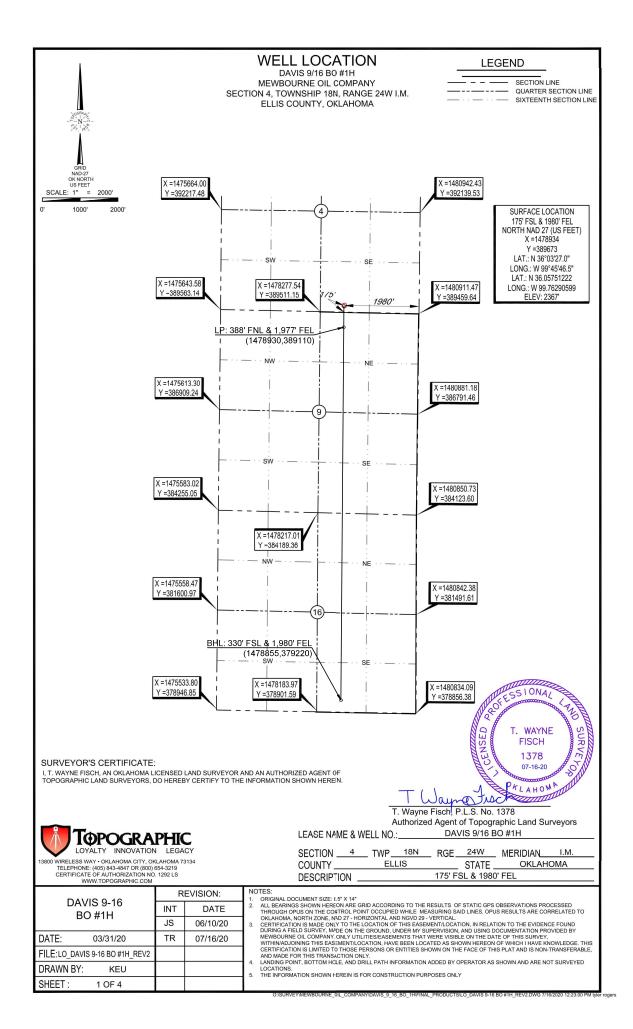

| API NUMBER: | 045 | 23835 |  |
|-------------|-----|-------|--|

Oil & Gas

Multi Unit

OKLAHOMA CORPORATION COMMISSION OIL & GAS CONSERVATION DIVISION P.O. BOX 52000 OKLAHOMA CITY, OK 73152-2000 (Rule 165:10-3-1)

 Approval Date:
 07/22/2020

 Expiration Date:
 01/22/2022

PERMIT TO DRILL

| WELL LOCATION:                                                                             | Section: 04                                            | Township:      | 18N Range:                                                           | 24W              | County: E    | ELLIS                              |                        |                     |                      |              |
|--------------------------------------------------------------------------------------------|--------------------------------------------------------|----------------|----------------------------------------------------------------------|------------------|--------------|------------------------------------|------------------------|---------------------|----------------------|--------------|
| SPOT LOCATION:                                                                             | S2 S2 SW                                               | SE             | FEET FROM QUARTER:                                                   | FROM             | SOUTH        | FROM EAST                          |                        |                     |                      |              |
|                                                                                            |                                                        |                | SECTION LINES:                                                       |                  | 175          | 1980                               |                        |                     |                      |              |
| Lease Name:                                                                                | DAVIS 9/16 BO                                          |                |                                                                      | Well No:         | 1H           |                                    | Well will be           | 175 feet from       | nearest unit or leas | e boundary.  |
| Operator Name:                                                                             | MEWBOURNE OIL CO                                       | MPANY          | Τε                                                                   | elephone:        | 90356129     | 000                                |                        | ото                 | C/OCC Number:        | 6722 0       |
| MEWBOURN                                                                                   | IE OIL COMPANY                                         |                |                                                                      |                  |              |                                    |                        |                     |                      |              |
| 3620 OLD BL                                                                                | JLLARD RD                                              |                |                                                                      |                  |              | DAVIS AND D                        | AUGHTERS IN            | VESTMENTS           | LLC                  |              |
| TYLER,                                                                                     |                                                        | тх             | 75701-8644                                                           |                  |              | 151 WINDWO                         | OD LANE                |                     |                      |              |
|                                                                                            |                                                        |                |                                                                      |                  |              | HOHENWALD                          | )                      | TN                  | 38462                |              |
|                                                                                            |                                                        |                |                                                                      |                  |              |                                    |                        |                     |                      |              |
|                                                                                            |                                                        |                |                                                                      |                  |              |                                    |                        |                     |                      |              |
| Formation(s)                                                                               | (Permit Valid for L                                    |                |                                                                      |                  |              |                                    |                        |                     |                      |              |
| Name                                                                                       |                                                        | Code           |                                                                      | Depth            |              |                                    |                        |                     |                      |              |
| 1 CHEROKEE<br>2 CHEROKEE                                                                   |                                                        | 404CH<br>404CH |                                                                      | 800<br>800       |              |                                    |                        |                     |                      |              |
|                                                                                            | 600335                                                 |                |                                                                      |                  |              |                                    |                        | Increased De        | nsity Orders: 7120   | 24           |
|                                                                                            | 475998                                                 |                | LOCAL                                                                | ion Excel        | otion Orders | s: 712023                          |                        | incleased De        |                      | 24           |
|                                                                                            | 712022                                                 |                |                                                                      |                  |              |                                    |                        |                     |                      |              |
| Pending CD Numb                                                                            | ers: No Pending                                        |                |                                                                      |                  |              |                                    |                        | Sp                  | ecial Orders: No Sp  | ecial Orders |
| Total Depth: 2                                                                             | 20099 Ground                                           | Elevation: 23  | 867 <b>S</b> u                                                       | rface (          | Casing:      | 1999                               | Depth to               | o base of Treatable | Water-Bearing FM:    | 640          |
|                                                                                            |                                                        |                | u u                                                                  |                  | Jashiy.      |                                    |                        |                     | ace casing has I     |              |
|                                                                                            |                                                        |                |                                                                      |                  |              |                                    |                        | Deep suit           | ace casing has i     |              |
|                                                                                            | Federal Jurisdiction: No                               |                |                                                                      |                  |              |                                    | for disposal of Drilli | -                   |                      |              |
|                                                                                            | r Supply Well Drilled: No<br>e Water used to Drill: No |                |                                                                      |                  |              | D. One time land ap<br>H. SEE MEMO | plication (REQUIR      | ES PERMIT)          | PERMIT N             | O: 20-37385  |
|                                                                                            |                                                        |                |                                                                      |                  |              | H. SEE MEMO                        |                        |                     |                      |              |
| PIT 1 INFOR                                                                                | MATION                                                 |                |                                                                      |                  |              | Categ                              | ory of Pit: C          |                     |                      |              |
| _                                                                                          | Pit System: CLOSED (                                   | Closed System  | n Means Steel Pits                                                   |                  |              | Liner not required for Category: C |                        |                     |                      |              |
| Type of M                                                                                  | ud System: WATER BA                                    | SED            |                                                                      |                  |              | Pit Lo                             | cation is: AP/TE D     | DEPOSIT             |                      |              |
| Chlorides Max: 8000 Average: 5000                                                          |                                                        |                | Pit Location Fe                                                      | ormation: TERRAG | CE           |                                    |                        |                     |                      |              |
|                                                                                            | top of ground water great                              |                | elow base of pit? Y                                                  |                  |              |                                    |                        |                     |                      |              |
| Within 1                                                                                   | mile of municipal water we<br>Wellhead Protection Are  |                |                                                                      |                  |              |                                    |                        |                     |                      |              |
| Pit <u>is</u> k                                                                            | ocated in a Hydrologically                             |                | a.                                                                   |                  |              |                                    |                        |                     |                      |              |
|                                                                                            |                                                        |                |                                                                      |                  |              |                                    |                        |                     |                      |              |
| PIT 2 INFOR                                                                                |                                                        | losed System   | n Maans Steel Pits                                                   |                  |              |                                    | ory of Pit: C          |                     |                      |              |
| Type of Pit System: CLOSED Closed System Means Steel Pits<br>Type of Mud System: OIL BASED |                                                        |                | Liner not required for Category: C<br>Pit Location is: AP/TE DEPOSIT |                  |              |                                    |                        |                     |                      |              |
| Chlorides Max: 300000 Average: 200000 Pit Location Formation: TERRACE                      |                                                        |                |                                                                      |                  |              |                                    |                        |                     |                      |              |
| Is depth to                                                                                | top of ground water great                              | er than 10ft b | elow base of pit? Y                                                  |                  |              |                                    |                        |                     |                      |              |
| Within 1                                                                                   | mile of municipal water we                             | ell? N         |                                                                      |                  |              |                                    |                        |                     |                      |              |
|                                                                                            | Wellhead Protection Are                                |                |                                                                      |                  |              |                                    |                        |                     |                      |              |
| Pit <u>is</u> I                                                                            | ocated in a Hydrologically                             | Sensitive Are  | a.                                                                   |                  |              |                                    |                        |                     |                      |              |

| MULTI UNIT HOLE 1          |                                                                       |                                            |                                                                                                                                                  |                                                                                                                                                                                                                                                                                              |
|----------------------------|-----------------------------------------------------------------------|--------------------------------------------|--------------------------------------------------------------------------------------------------------------------------------------------------|----------------------------------------------------------------------------------------------------------------------------------------------------------------------------------------------------------------------------------------------------------------------------------------------|
| Section: 16 Tow            | vnship: 18N                                                           | Range: 24W                                 | Total Length:                                                                                                                                    | 9890                                                                                                                                                                                                                                                                                         |
| County                     | : ELLIS                                                               |                                            | Measured Total Depth:                                                                                                                            | 20099                                                                                                                                                                                                                                                                                        |
| Spot Location of End Point | : C S2                                                                | SW SE                                      | True Vertical Depth:                                                                                                                             | 9870                                                                                                                                                                                                                                                                                         |
| Feet From:                 | SOUTH                                                                 | 1/4 Section Line: 330                      | End Point Location from                                                                                                                          |                                                                                                                                                                                                                                                                                              |
| Feet From                  | EAST                                                                  | 1/4 Section Line: 1980                     | Lease,Unit, or Property Line:                                                                                                                    | 330                                                                                                                                                                                                                                                                                          |
|                            | Section: 16 Tow<br>County<br>Spot Location of End Point<br>Feet From: | Section: 16 Township: 18N<br>County: ELLIS | Section: 16 Township: 18N Range: 24W<br>County: ELLIS<br>Spot Location of End Point: C S2 SW SE<br>Feet From: <b>SOUTH</b> 1/4 Section Line: 330 | Section: 16       Township: 18N       Range: 24W       Total Length:         County:       ELLIS       Measured Total Depth:         Spot Location of End Point:       C       S2       SW       SE         Feet From:       SOUTH       1/4 Section Line: 330       End Point Location from |