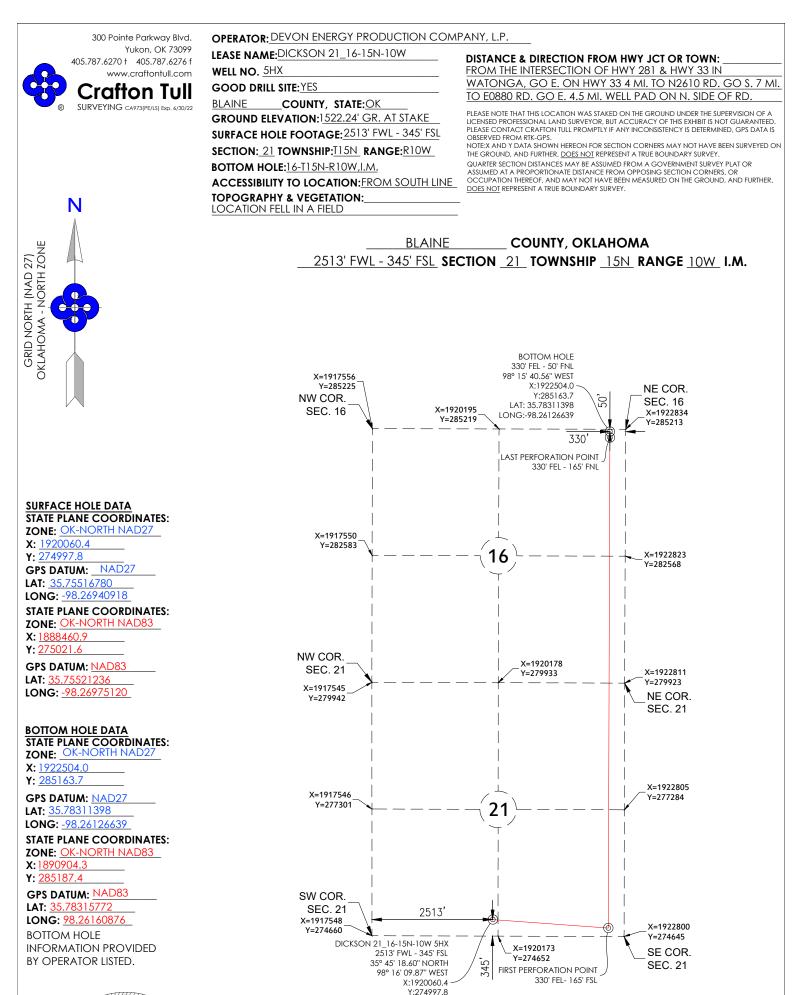

| MULTI UNIT HOLE 1                 |                                              |                                   |       |
|-----------------------------------|----------------------------------------------|-----------------------------------|-------|
| Section: 16 Township: 15N Ra      | nge: 10W Meridian: IM                        | Total Length:                     | 9977  |
| County: BLAINE                    |                                              | Measured Total Depth:             | 21102 |
| Spot Location of End Point: N2 NE | NE NE                                        | True Vertical Depth:              | 11500 |
| Feet From: NORTH                  | 1/4 Section Line: 50 End Point Location from |                                   |       |
| Feet From: EAST                   | 1/4 Section Line: 330                        | Lease, Unit, or Property Line: 50 |       |
|                                   |                                              |                                   |       |