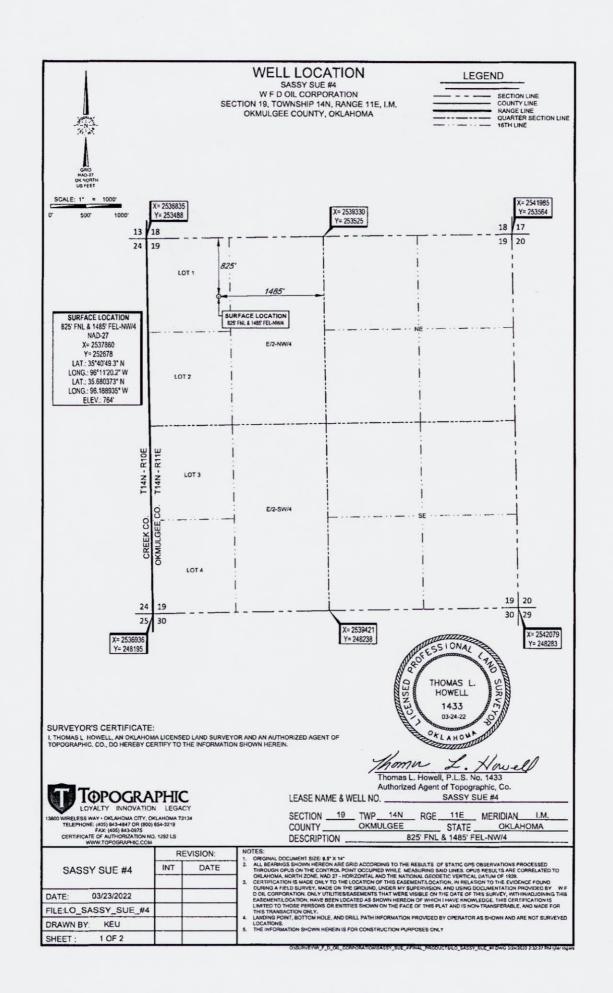

## **PERMIT TO DRILL**

| WELL LOCATION:                                                         | Section:          | 19                 | Township:    | 14N Ra        | nge: 1       | IE C                                                                                      | county: (                                                                                                | OKMUL                              | GEE                      |                 |                            |              |              |              |         |             |
|------------------------------------------------------------------------|-------------------|--------------------|--------------|---------------|--------------|-------------------------------------------------------------------------------------------|----------------------------------------------------------------------------------------------------------|------------------------------------|--------------------------|-----------------|----------------------------|--------------|--------------|--------------|---------|-------------|
| SPOT LOCATION:                                                         | NE SE             | NW                 | NW           | FEET FROM QUA | RTER:        | ROM N                                                                                     | IORTH                                                                                                    | FROM                               | EAST                     |                 |                            |              |              |              |         |             |
|                                                                        |                   |                    |              | SECTION       | INES:        | 8                                                                                         | 25                                                                                                       |                                    | 1485                     |                 |                            |              |              |              |         |             |
| Lease Name:                                                            | SASSY SUE         |                    |              |               | W            | ell No: 4                                                                                 | ı                                                                                                        |                                    |                          | ,               | Well will be               | 165          | feet from    | nearest unit | or leas | e boundary. |
| Operator Name:                                                         | WFD OIL COR       | PORATIO            | N            |               | Tele         | ohone: 4                                                                                  | 10571531                                                                                                 | 30                                 |                          |                 |                            |              | ОТС          | OCC Num      | ber:    | 17501 0     |
| WFD OIL CO                                                             | RPORATION         | ١                  |              |               |              |                                                                                           |                                                                                                          | N                                  | 1CBRIDE                  | E RANCH         | LLC                        |              |              |              |         |             |
| 16800 CONIFER LN                                                       |                   |                    |              |               |              |                                                                                           | 720 W 108TH PLACE S                                                                                      |                                    |                          |                 |                            |              |              |              |         |             |
|                                                                        |                   |                    |              |               |              |                                                                                           |                                                                                                          |                                    |                          |                 |                            |              |              |              |         |             |
| EDMOND,                                                                |                   |                    | UK           | 73012-0018    | ,            |                                                                                           |                                                                                                          |                                    | ENKS                     |                 |                            |              | OK           | 74037        |         |             |
|                                                                        |                   |                    |              |               |              |                                                                                           |                                                                                                          | ╽┕                                 |                          |                 |                            |              |              |              |         |             |
|                                                                        |                   |                    |              |               |              |                                                                                           |                                                                                                          | l                                  |                          |                 |                            |              |              |              |         |             |
| Formation(s)                                                           | (Permit Val       | id for Li          | sted For     | mations Only  | .).          |                                                                                           |                                                                                                          |                                    |                          |                 |                            |              |              |              |         |             |
| ` ,                                                                    | (i Cilliit Val    | ia ioi Li          |              | •             |              |                                                                                           |                                                                                                          |                                    | N                        |                 |                            |              | 0-4-         |              |         |             |
| Name                                                                   |                   | Code               |              |               | Depth        |                                                                                           |                                                                                                          |                                    | Name                     |                 |                            | Code         |              |              |         | epth        |
| 1 SENORA                                                               |                   | 404SNOR            |              |               | 1500         |                                                                                           |                                                                                                          |                                    | 6 DUTCHER UP             |                 |                            |              |              |              |         | 510         |
| 2 PINK LIME                                                            |                   |                    | 404PKLM      |               |              | 1710                                                                                      |                                                                                                          |                                    | 7 DUTCHER LOW            |                 |                            |              |              |              |         | 550         |
| 3 RED FORK                                                             |                   | 404RDFK            |              |               | 1770         |                                                                                           |                                                                                                          | 8                                  | 8 UNION VALLEY LIMESTONE |                 |                            | 402UVLM 2600 |              |              |         | 500         |
| 4 BARTLESVI<br>5 TANEHA                                                | LLE               | 404BRVL<br>404TNEH |              |               | 2250<br>2350 |                                                                                           |                                                                                                          |                                    |                          |                 |                            |              |              |              |         |             |
|                                                                        |                   |                    | 4041         | INCH          | 230          |                                                                                           |                                                                                                          |                                    |                          |                 |                            |              |              |              |         |             |
| Spacing Orders:                                                        | 583816            |                    |              | <br> -        | ocation      | Exception                                                                                 | on Orders                                                                                                | : No                               | o Exce                   | ptions          | _                          | Inc          | creased Den  | sity Orders: | No      | Density     |
| Pending CD Numbers: 202200861 Working interest 202200860               |                   |                    |              |               | est owne     | ners' notified: ***                                                                       |                                                                                                          |                                    |                          |                 | Special Orders: No Special |              |              |              |         |             |
| Total Depth: 2                                                         | 2700              | Ground E           | levation: 7  | 764           | Surf         | ace Ca                                                                                    | sing:                                                                                                    | 150                                |                          |                 | Depth t                    | o base o     | of Treatable | Water-Beari  | ng FM:  | 100         |
| Under                                                                  | Federal Jurisdict | ion: No            |              |               |              |                                                                                           |                                                                                                          | An                                 | proved Me                | ethod for disr  | osal of Drill              | ina Flui     | ds:          |              |         |             |
| Fresh Water Supply Well Drilled: No                                    |                   |                    |              |               |              |                                                                                           | Approved Method for disposal of Drilling Fluids:  A. Evaporation/dewater and backfilling of reserve pit. |                                    |                          |                 |                            |              |              |              |         |             |
| Surface                                                                | e Water used to [ | Orill: No          |              |               |              |                                                                                           |                                                                                                          |                                    | _raporano.               | . Was water and | . zaciming c               |              | , p          |              |         |             |
| PIT 1 INFOR                                                            | MATION            |                    |              |               |              |                                                                                           |                                                                                                          |                                    |                          | Category of I   | Pit: 4                     |              |              |              |         |             |
| Type of Pit System: ON SITE                                            |                   |                    |              |               |              |                                                                                           | Li                                                                                                       | Liner not required for Category: 4 |                          |                 |                            |              |              |              |         |             |
| Type of Mud System: AIR                                                |                   |                    |              |               |              |                                                                                           | Pit Location is: NON HSA                                                                                 |                                    |                          |                 |                            |              |              |              |         |             |
|                                                                        |                   |                    |              |               |              |                                                                                           |                                                                                                          |                                    | Pit Locat                | tion Formatio   | n: COFFE                   | YVILLE       | AND CHEC     |              |         |             |
| Is depth to top of ground water greater than 10ft below base of pit? Y |                   |                    |              |               |              | Mud System Change to Water-Based or Oil-Based Mud Requires an Amended Intent (Form 1000). |                                                                                                          |                                    |                          |                 |                            |              |              |              |         |             |
| Within 1                                                               | mile of municipal | water wel          | l? N         |               |              |                                                                                           |                                                                                                          |                                    |                          |                 |                            |              |              |              |         |             |
|                                                                        | Wellhead Prote    | ction Area         | ? N          |               |              |                                                                                           |                                                                                                          |                                    |                          |                 |                            |              |              |              |         |             |
| Pit <u>is not</u> lo                                                   | ocated in a Hydro | logically S        | Sensitive Ar | ea.           |              |                                                                                           |                                                                                                          |                                    |                          |                 |                            |              |              |              |         |             |
|                                                                        |                   |                    |              |               |              |                                                                                           |                                                                                                          |                                    |                          |                 |                            |              |              |              |         |             |