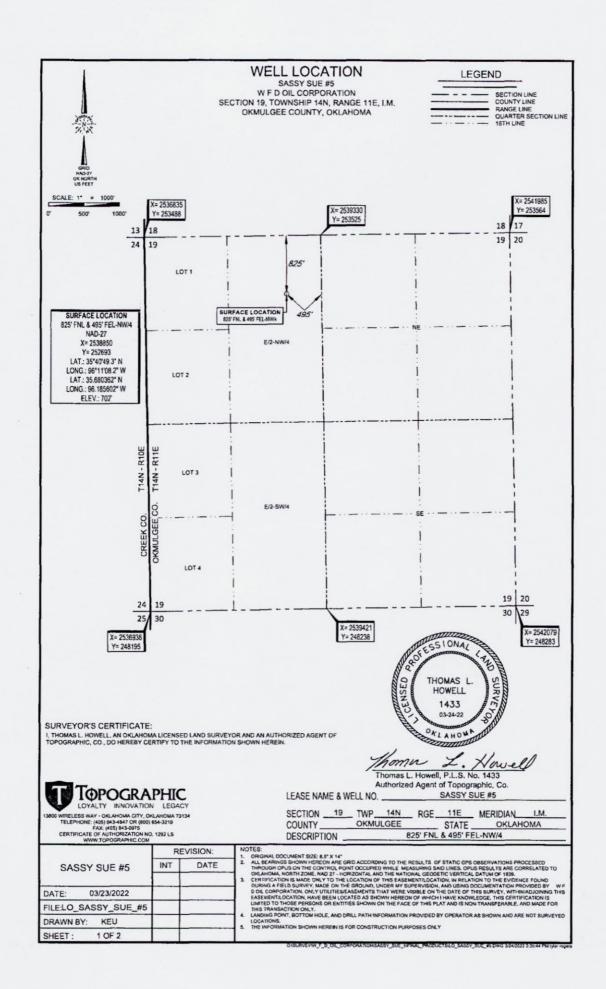

## **PERMIT TO DRILL**

|                                                                        |                     |             |           |                | <del></del>  |              |                                                                                           |                    |           |               |                 |                |  |
|------------------------------------------------------------------------|---------------------|-------------|-----------|----------------|--------------|--------------|-------------------------------------------------------------------------------------------|--------------------|-----------|---------------|-----------------|----------------|--|
| WELL LOCATION:                                                         | Section:            | 19 To       | wnship:   | 14N Rai        | nge: 11E     | County: C    | KMULGEE                                                                                   |                    |           |               |                 |                |  |
| SPOT LOCATION:                                                         | NW SE               | NE          | NW        | FEET FROM QUAR | TER: FROM    | NORTH        | FROM EAST                                                                                 |                    |           |               |                 |                |  |
|                                                                        |                     |             |           | SECTION L      | INES:        | 825          | 495                                                                                       |                    |           |               |                 |                |  |
| Lease Name:                                                            | SASSY SUE           |             |           |                | Well No      | : 5          |                                                                                           | Well will be       | 495       | feet from nea | rest unit or le | ease boundary. |  |
| Operator Name                                                          | WFD OIL CORE        | DOD ATION   |           |                | <b>-</b>     | 10571501     | ••                                                                                        |                    |           | 0.00          | 00 Novembre     | 47504 0        |  |
| Operator Name:                                                         | WFD OIL CORP        | PORATION    |           |                | I elephone   | : 40571531   |                                                                                           |                    |           | 010/00        | C Number:       | 17501 0        |  |
| WFD OIL CO                                                             | RPORATION           |             |           |                |              |              | MCBRIDE RANG                                                                              | CH LLC             |           |               |                 |                |  |
| 16800 CONIFER LN                                                       |                     |             |           |                |              |              | 720 WEST 108TH PLACE SOUTH                                                                |                    |           |               |                 |                |  |
| EDMOND,                                                                |                     |             | OK        | 73012-0619     |              |              |                                                                                           |                    |           | 01/ 7         | 4007            |                |  |
| LDIVIOND,                                                              |                     |             | OK        | 75012-0013     |              |              | JENKS                                                                                     |                    |           | OK 7          | 4037            |                |  |
|                                                                        |                     |             |           |                |              |              |                                                                                           |                    |           |               |                 |                |  |
|                                                                        |                     |             |           |                |              |              |                                                                                           |                    |           |               |                 |                |  |
| Formation(s)                                                           | (Permit Vali        | d for Liste | ed Forn   | nations Only   | ):           |              |                                                                                           |                    |           |               |                 |                |  |
| Name                                                                   |                     |             | Code      |                | Depth        |              | Name                                                                                      |                    |           | Code          |                 | Depth          |  |
| 1 SENORA                                                               |                     |             | 404SN     | OR             | 1400         |              | 6 DUTCHER UP                                                                              |                    |           | 403DTCRU      |                 | 2475           |  |
| 2 PINK LIME                                                            |                     |             | 404PK     | LM             | 1700         |              | 7 DUTCHER LOV                                                                             | 1                  |           | 403DTCRL      |                 | 2600           |  |
| 3 RED FORK                                                             |                     |             | 404RD     | FK             | 1750         |              | 8 UNION VALLEY                                                                            | LIMESTONE          |           | 402UVLM       |                 | 2650           |  |
| 4 BARTLESVII                                                           | LLE                 |             | 404BR     | VL             | 2000         |              | •                                                                                         |                    |           |               |                 |                |  |
| 5 TANEHA                                                               |                     |             | 404TN     | EH             | 2300         |              |                                                                                           |                    |           |               |                 |                |  |
| Spacing Orders:                                                        | 583816              |             |           | L              | ocation Exce | ption Orders | No Exceptions                                                                             | ;                  | Incre     | eased Density | Orders: N       | o Density      |  |
| Pending CD Number                                                      | ers: 20220086       | 2           |           | _              | Working in   | terest owner | s' notified: ***                                                                          |                    |           | Special       | Orders: No      | o Special      |  |
| Total Depth: 2                                                         | 2700                | Ground Elev | ation: 70 | )2             | Surface      | Casing:      | 120                                                                                       | Depth to           | o base of | Treatable Wat | er-Bearing FN   | 1: 70          |  |
|                                                                        |                     |             |           |                |              | J            |                                                                                           |                    |           |               |                 |                |  |
| Under Federal Jurisdiction: No                                         |                     |             |           |                |              |              | Approved Method for disposal of Drilling Fluids:                                          |                    |           |               |                 |                |  |
| Fresh Water Supply Well Drilled: No Surface Water used to Drill: No    |                     |             |           |                |              |              | A. Evaporation/dewate                                                                     | and backfilling of | reserve p | oit.          |                 |                |  |
| Gunace                                                                 | e water used to b   | 1111. 140   |           |                |              |              |                                                                                           |                    |           |               |                 |                |  |
| PIT 1 INFOR                                                            | MATION              |             |           |                |              |              | Category                                                                                  | of Pit: 4          |           |               |                 |                |  |
| Type of Pit System: ON SITE                                            |                     |             |           |                |              |              | Liner not required for Category: 4                                                        |                    |           |               |                 |                |  |
| Type of Mud System: AIR                                                |                     |             |           |                |              |              | Pit Location is: NON HSA                                                                  |                    |           |               |                 |                |  |
|                                                                        |                     |             |           |                |              |              | Pit Location Forn                                                                         | nation: COFFE      | /VILLE A  | ND CCKB       |                 |                |  |
| Is depth to top of ground water greater than 10ft below base of pit? Y |                     |             |           |                |              |              | Mud System Change to Water-Based or Oil-Based Mud Requires an Amended Intent (Form 1000). |                    |           |               |                 |                |  |
| Within 1 r                                                             | mile of municipal v | water well? | N         |                |              |              |                                                                                           |                    |           |               |                 |                |  |
|                                                                        | Wellhead Protect    | tion Area?  | N         |                |              |              |                                                                                           |                    |           |               |                 |                |  |