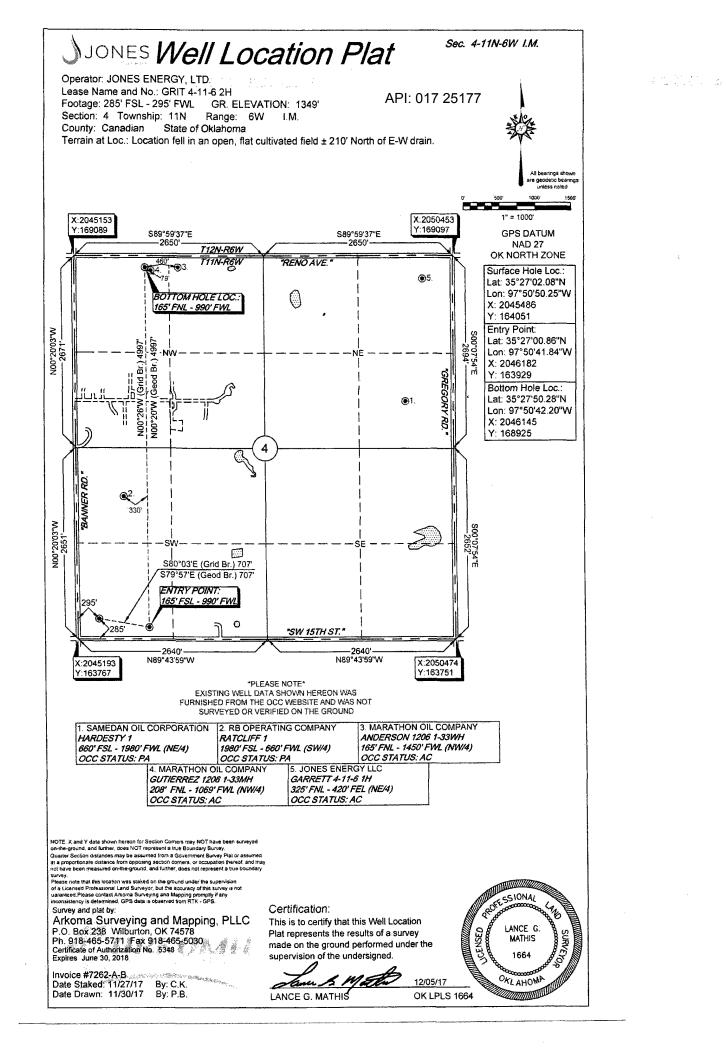

## HORIZONTAL HOLE 1

| Sec 04                         | Twp               | 11N     | Rge     | 6W    | С     | ounty | CANADIAN |
|--------------------------------|-------------------|---------|---------|-------|-------|-------|----------|
| Spot Location                  | n of En           | d Point | :: N2   | 2 1   | NE    | NW    | NW       |
| Feet From:                     | NOF               | RTH     | 1/4 Seo | ction | Line: | 16    | 55       |
| Feet From:                     | 1/4 Section Line: |         |         | 99    | 90    |       |          |
| Depth of Deviation: 8320       |                   |         |         |       |       |       |          |
| Radius of Turn: 382            |                   |         |         |       |       |       |          |
| Direction: 15                  |                   |         |         |       |       |       |          |
| Total Length: 4996             |                   |         |         |       |       |       |          |
| Measured Total Depth: 13916    |                   |         |         |       |       |       |          |
| True Vertical Depth: 9471      |                   |         |         |       |       |       |          |
| End Point Location from Lease, |                   |         |         |       |       |       |          |
| Unit, or Property Line: 165    |                   |         |         |       |       |       |          |
|                                |                   |         |         |       |       |       |          |