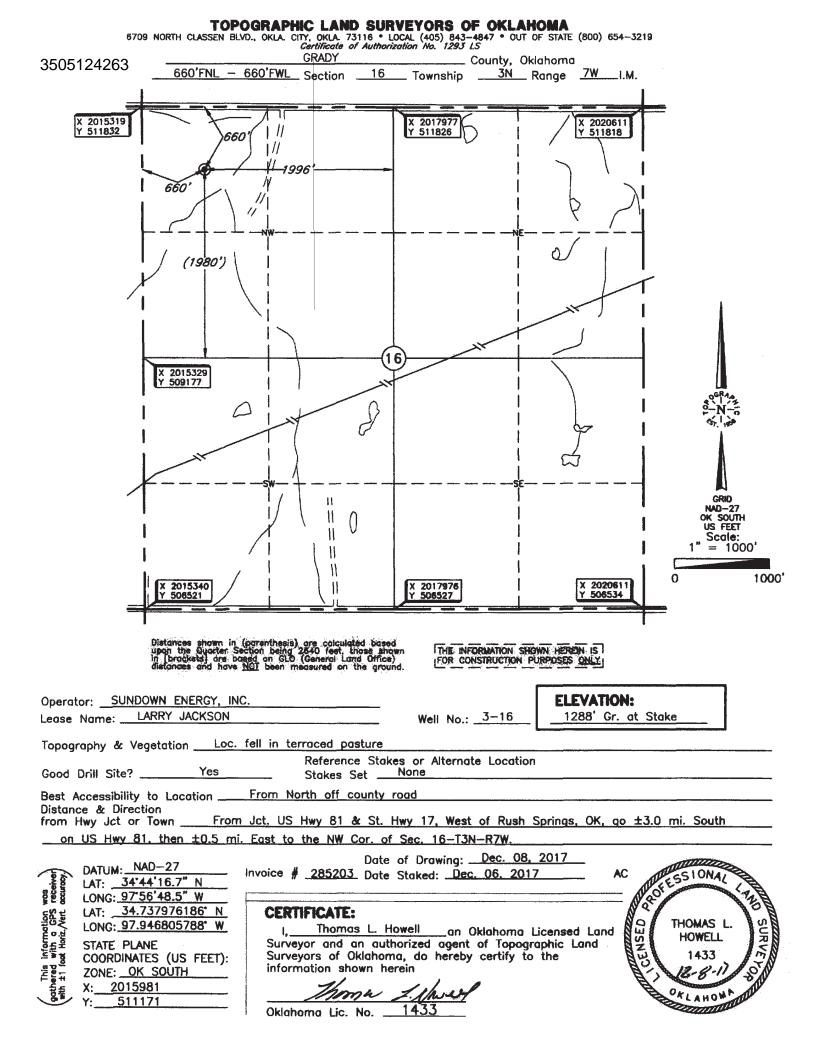

| PI NUMBER: 051 24263<br>aight Hole Oil & Gas                 | OKLAHOMA CORPORATION COMMISSION<br>OIL & GAS CONSERVATION DIVISION<br>P.O. BOX 52000<br>OKLAHOMA CITY, OK 73152-2000<br>(Rule 165:10-3-1) |                        | ON Approval                           |                                   |
|--------------------------------------------------------------|-------------------------------------------------------------------------------------------------------------------------------------------|------------------------|---------------------------------------|-----------------------------------|
|                                                              | PI                                                                                                                                        | ERMIT TO DRILL         |                                       |                                   |
|                                                              |                                                                                                                                           |                        |                                       |                                   |
| WELL LOCATION: Sec: 16 Twp: 3N Rge: 7W                       | County: GRADY                                                                                                                             |                        |                                       |                                   |
|                                                              | FEET FROM QUARTER: FROM                                                                                                                   | ORTH FROM WEST         |                                       |                                   |
|                                                              | SECTION LINES: 66                                                                                                                         | 0 660                  |                                       |                                   |
| Lease Name: LARRY JACKSON                                    | Well No: 3-                                                                                                                               | 16                     | Well will be 660 feet from            | n nearest unit or lease boundary. |
| Operator SUNDOWN ENERGY LP<br>Name:                          |                                                                                                                                           | Telephone: 2143686100  | OTC/OCC Nu                            | nber: 21689 0                     |
| SUNDOWN ENERGY LP                                            |                                                                                                                                           | LARRY                  | N AND JOAN E JACKSON                  |                                   |
| 16400 DALLAS PKWY STE 100                                    | P O BOX 555                                                                                                                               |                        | X 555                                 |                                   |
| DALLAS, TX 7                                                 | 75248-2609                                                                                                                                | RUSH                   | SPRINGS OF                            | 73082                             |
| 1 FORTUNA<br>2 NOBLE-OLSON<br>3<br>4<br>5                    | 1850<br>3163                                                                                                                              | 6<br>7<br>8<br>9<br>10 |                                       |                                   |
| Spacing Orders: No Spacing                                   | Location Exception Orders:                                                                                                                |                        | Increased Density C                   | Orders:                           |
| Pending CD Numbers:                                          |                                                                                                                                           |                        | Special Orders:                       |                                   |
| Total Depth: 3500 Ground Elevation: 128                      | <sup>8</sup> Surface Ca                                                                                                                   | sing: 1000             | Depth to base of Treatat              | le Water-Bearing FM: 950          |
| Under Federal Jurisdiction: No                               | Fresh Water Su                                                                                                                            | pply Well Drilled: No  | Surface                               | Water used to Drill: Yes          |
| PIT 1 INFORMATION                                            | Approved Method for disposal of Drilling Fluids:                                                                                          |                        |                                       |                                   |
| Type of Pit System: ON SITE                                  |                                                                                                                                           | A. Evaporation/dev     | water and backfilling of reserve pit. |                                   |
| Type of Mud System: WATER BASED                              |                                                                                                                                           |                        |                                       |                                   |
| Chlorides Max: 5000 Average: 3000                            | D. One time land application (REQUIRES PERMIT) PERMIT NO: 18-33744                                                                        |                        |                                       |                                   |
| Is depth to top of ground water greater than 10ft below base | e of pit? Y                                                                                                                               |                        |                                       |                                   |
| Within 1 mile of municipal water well? N                     |                                                                                                                                           |                        |                                       |                                   |
| Wellhead Protection Area? N                                  |                                                                                                                                           |                        |                                       |                                   |
| Pit <b>is</b> located in a Hydrologically Sensitive Area.    |                                                                                                                                           |                        |                                       |                                   |
| Category of Pit: 2                                           |                                                                                                                                           |                        |                                       |                                   |
| Liner not required for Category: 2                           |                                                                                                                                           |                        |                                       |                                   |
| Pit Location is BED AQUIFER                                  |                                                                                                                                           |                        |                                       |                                   |
| FIL LOCATION IS DED AQUITER                                  |                                                                                                                                           |                        |                                       |                                   |