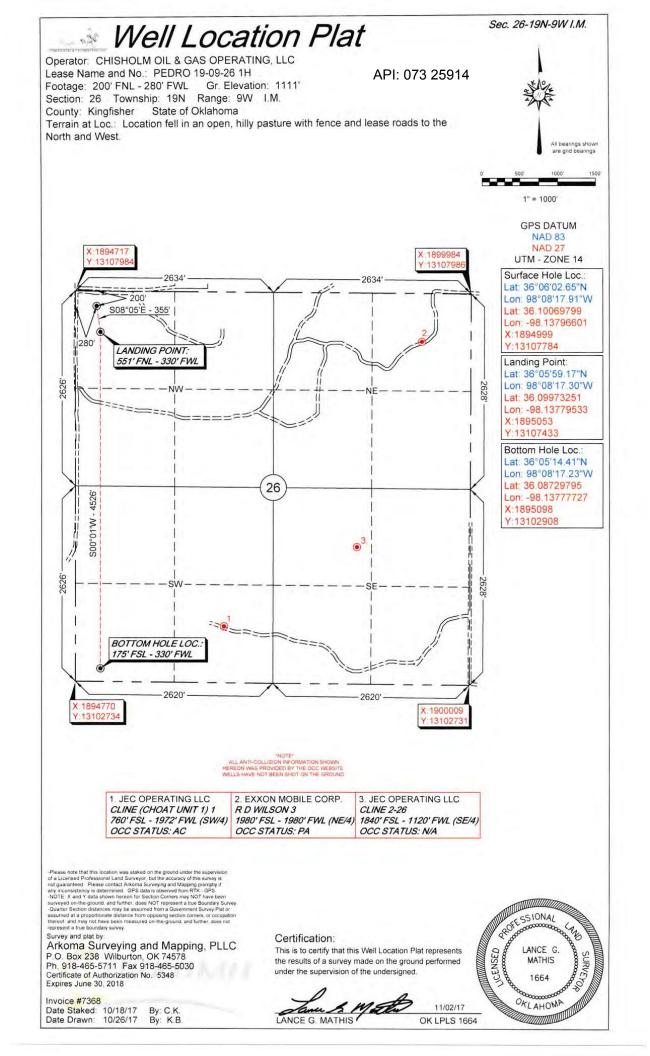

| PI NUMBER: 073 25914<br>prizontal Hole Oil & Gas                                                                                                                                              | OIL & GAS (<br>F<br>OKLAHOI<br>(I | ORPORATION COMMISS<br>CONSERVATION DIVISIO<br>P.O. BOX 52000<br>MA CITY, OK 73152-2000<br>Rule 165:10-3-1) |                                                                                                                    | Approval Date:<br>Expiration Date:   | 01/31/2018<br>07/31/2018 |
|-----------------------------------------------------------------------------------------------------------------------------------------------------------------------------------------------|-----------------------------------|------------------------------------------------------------------------------------------------------------|--------------------------------------------------------------------------------------------------------------------|--------------------------------------|--------------------------|
|                                                                                                                                                                                               | County: KINGFIS                   | ORTH FROM WEST                                                                                             |                                                                                                                    |                                      |                          |
| Lease Name: PEDRO 19-09-26                                                                                                                                                                    | Well No: 1                        |                                                                                                            | Well will be 2                                                                                                     | 200 feet from nearest u              | init or lease boundary.  |
| Operator CHISHOLM OIL & GAS OPERATING<br>Name:                                                                                                                                                | LLC                               | Telephone: 9184886400                                                                                      | 0                                                                                                                  | TC/OCC Number:                       | 23991 0                  |
| CHISHOLM OIL & GAS OPERATING LLC<br>6100 S YALE AVE STE 1700<br>TULSA, OK 7                                                                                                                   | ALE AVE STE 1700                  |                                                                                                            |                                                                                                                    | AD CUNNINGHAM<br>I TRAIL<br>OK 73773 |                          |
| Formation(s) (Permit Valid for Listed Form<br>Name<br>1 MISSISSIPPIAN (EX CHESTER)<br>2<br>3                                                                                                  | ations Only):<br>Depth<br>7772    | <b>Name</b><br>6<br>7<br>8                                                                                 |                                                                                                                    | Depth                                |                          |
| 4<br>5                                                                                                                                                                                        |                                   | 9<br>10                                                                                                    |                                                                                                                    |                                      |                          |
| Spacing Orders: 671150                                                                                                                                                                        | Location Exception Or             | ders:                                                                                                      | Incre                                                                                                              | ased Density Orders:                 |                          |
| Pending CD Numbers: 201706359                                                                                                                                                                 |                                   | Special Orders:                                                                                            |                                                                                                                    |                                      |                          |
| Total Depth: 13031 Ground Elevation: 1111                                                                                                                                                     | Surface Ca                        | nsing: 210                                                                                                 | Depth to b                                                                                                         | base of Treatable Water-Bo           | earing FM: 160           |
| Under Federal Jurisdiction: No                                                                                                                                                                | Fresh Water St                    | upply Well Drilled: No                                                                                     |                                                                                                                    | Surface Water used to Drill: No      |                          |
| PIT 1 INFORMATION                                                                                                                                                                             |                                   | Approved Method for                                                                                        | disposal of Drilling F                                                                                             | luids:                               |                          |
| Type of Pit System: CLOSED Closed System Means Ste<br>Type of Mud System: WATER BASED<br>Chlorides Max: 8000 Average: 5000                                                                    |                                   |                                                                                                            | D. One time land application (REQUIRES PERMIT) PERMIT NO: 18-3<br>H. CLOSED SYSTEM=STEEL PITS PER OPERATOR REQUEST |                                      |                          |
| Is depth to top of ground water greater than 10ft below base<br>Within 1 mile of municipal water well? N<br>Wellhead Protection Area? N<br>Pit is located in a Hydrologically Sensitive Area. | יטו טָוו (י                       |                                                                                                            |                                                                                                                    |                                      |                          |
| Category of Pit: C                                                                                                                                                                            |                                   |                                                                                                            |                                                                                                                    |                                      |                          |
| Liner not required for Category: C<br>Pit Location is AP/TE DEPOSIT                                                                                                                           |                                   |                                                                                                            |                                                                                                                    |                                      |                          |
| Pit Location Formation: TERRACE                                                                                                                                                               |                                   |                                                                                                            |                                                                                                                    |                                      |                          |

## KINGFISHER Sec 26 Twp 19N Rge 9W County Spot Location of End Point: S2 SW SW SW 1/4 Section Line: Feet From: SOUTH 175 Feet From: WEST 1/4 Section Line: 330 Depth of Deviation: 7605 Radius of Turn: 573 Direction: 178 Total Length: 4525 Measured Total Depth: 13031 True Vertical Depth: 8200 End Point Location from Lease. Unit. or Property Line: 0 Notes: Description Category HYDRAULIC FRACTURING 1/26/2018 - G71 - OCC 165:10-3-10 REQUIRES: 1) PRIOR TO COMMENCEMENT OF HYDRAULIC FRACTURING OPERATIONS FOR HORIZONTAL WELLS, NOTICE GIVEN FIVE BUSINESS DAYS IN ADVANCE TO OFFSET OPERATORS WITH WELLS COMPLETED IN THE SAME COMMON SOURCE OF SUPPLY WITHIN 1/2 MILE: 2) WITH NOTICE ALSO GIVEN 48 HOURS IN ADVANCE OF HYDRAULIC FRACTURING ALL WELLS TO BOTH THE OCC CENTRAL OFFICE AND LOCAL DISTRICT OFFICES, USING THE "FRAC NOTICE FORM" FOUND AT THE FOLLOWING LINK: OCCEWEB.COM/OG/OGFORMS.HTML; AND, 3) THE CHEMICAL DISCLOSURE OF HYDRAULIC FRACTURING INGREDIENTS FOR ALL WELLS TO BE REPORTED TO FRACFOCUS WITHIN 60 DAYS AFTER THE CONCLUSION THE HYDRAULIC FRACTURING OPERATIONS, USING THE FOLLOWING LINK: FRACFOCUS.ORG PENDING CD - 201706359 1/31/2018 - G57 - (I.O.) 26-19N-9W X671150 MSNLC COMPL. INT. NCT 150' FNL, NCT 150' FSL, NCT 330' FEL NO OP. NAMED REC 1-16-2018 (DUNN) SPACING - 671150 1/31/2018 - G57 - (640)(HOR) 26-19N-9W EXT OTHERS EST MSNLC POE TO BHL NCT 660' FB (COEXIST WITH SP. ORDER #653473 MSSP)