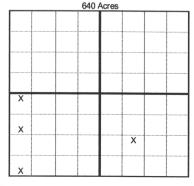

Initial Test Data

| Test Date                                     | Forma                      | tion           | Oil<br>BBL/Day | Oil-Gr<br>(Af |          | Gas<br>MCF/Day    | Gas-Oil Ratio<br>Cu FT/BBL          | Water<br>BBL/Day          | Pumpin or<br>Flowing     | Initial Shut-<br>In<br>Pressure | Choke<br>Size        | Flow Tubing<br>Pressure |
|-----------------------------------------------|----------------------------|----------------|----------------|---------------|----------|-------------------|-------------------------------------|---------------------------|--------------------------|---------------------------------|----------------------|-------------------------|
| Oct 24, 2017                                  | MISSISS                    | IPPIAN         |                |               |          |                   |                                     |                           | PUMPING                  |                                 |                      |                         |
|                                               |                            |                | Co             | ompletio      | n and    | Test Data         | by Producing F                      | ormation                  |                          |                                 |                      |                         |
|                                               | Formation N                | lame: MISSI    | SSIPPIAN       |               |          | Code: 35          | 59MSSP                              | С                         | lass: DRY                |                                 |                      |                         |
|                                               | Spacing                    | g Orders       |                |               |          |                   | Perforated I                        | ntervals                  |                          |                                 |                      |                         |
| Orde                                          | Order NoUnit Size604354640 |                | nit Size       |               |          | Fror              | n                                   | т                         | ō                        | -                               |                      |                         |
| 604                                           | 354                        |                | 640            |               |          | 387               | D C                                 | 39                        | )70                      |                                 |                      |                         |
|                                               | Acid V                     | olumes         |                |               |          |                   | Fracture Tre                        | atments                   |                          |                                 |                      |                         |
| There a                                       | re no Acid Vol             | ume records    | to display.    |               | Т        | here are no       | Fracture Treatr                     | ments records             | s to display.            | _                               |                      |                         |
|                                               |                            |                |                |               |          |                   |                                     |                           |                          |                                 |                      |                         |
| Formation                                     |                            |                | ·              | Тор           |          | v                 | Vere open hole                      | logs run? No              |                          |                                 |                      |                         |
| UNION VALLE                                   | Y                          |                |                |               |          |                   | Date last log run                   | -                         |                          |                                 |                      |                         |
| CROMWELL                                      |                            |                |                |               |          | 3720 <sub>V</sub> | Vere unusual dr                     | illing circums            | tances encou             | untered? No                     |                      |                         |
| MISSISSIPPIA                                  | N                          |                |                |               |          | 3758 E            | Explanation:                        |                           |                          |                                 |                      |                         |
| BASAL PENN                                    |                            |                |                |               |          | 3772              |                                     |                           |                          |                                 |                      |                         |
| WOODFORD                                      |                            |                |                |               |          | 4183              |                                     |                           |                          |                                 |                      |                         |
| MISENER-HUI                                   | NTON                       |                |                |               |          | 4220              |                                     |                           |                          |                                 |                      |                         |
| Other Remark                                  | s                          |                |                |               |          |                   |                                     |                           |                          |                                 |                      |                         |
| OCC - JUNE 3<br>4,496' TO 4,50<br>SUBMITTED T | 6' TO TERMIN               | US OF EACH     | H LATERAL      | IRREG         | SULAR    | SECTION.          | LATERALS DF<br>OCC - THIS DO<br>ED. | RILLED THRO<br>DCUMENT IS | DUGH A WIN<br>S ACCEPTEI | IDOW CUT I<br>D BASED ON        | N THE 7"<br>I THE DA | CASING AT<br>TA         |
|                                               |                            |                |                |               |          |                   |                                     |                           |                          |                                 |                      |                         |
|                                               |                            |                |                |               |          | Bottom I          | Holes                               |                           |                          |                                 |                      |                         |
| Sec: 23 TWP:                                  | 11N RGE: 7E (              | County: OKF    | JSKEE          |               |          |                   |                                     |                           |                          |                                 |                      |                         |
| SW SW NE                                      | SE                         |                |                |               |          |                   |                                     |                           |                          |                                 |                      |                         |
| 1610 FSL 11                                   | 76 FEL of 1/4 \$           | SEC            |                |               |          |                   |                                     |                           |                          |                                 |                      |                         |
| Depth of Devia                                | tion: 0 Radius             | of Turn: 0 Dir | ection: 0 To   | otal Leng     | th: 0    |                   |                                     |                           |                          |                                 |                      |                         |
| Measured Tota                                 | l Depth: 5101              | True Vertical  | Depth: 449     | 0 End P       | rt. Loca | ation From I      | Release, Unit or                    | Property Lin              | e: 1176                  |                                 |                      |                         |
|                                               |                            |                |                |               |          |                   |                                     |                           |                          |                                 |                      |                         |

Lateral Holes

Sec: 23 TWP: 11N RGE: 7E County: OKFUSKEE

SW SW NW SW

1365 FSL 261 FWL of 1/4 SEC

Depth of Deviation: 3280 Radius of Turn: 638 Direction: 259 Total Length: 4269

Measured Total Depth: 8930 True Vertical Depth: 4324 End Pt. Location From Release, Unit or Property Line: 261

Sec: 23 TWP: 11N RGE: 7E County: OKFUSKEE

NE NW NW SW

2456 FSL 639 FWL of 1/4 SEC

Depth of Deviation: 3280 Radius of Turn: 638 Direction: 271 Total Length: 3806

Measured Total Depth: 8628 True Vertical Depth: 4360 End Pt. Location From Release, Unit or Property Line: 639

Sec: 23 TWP: 11N RGE: 7E County: OKFUSKEE

NW NE SW SE

1184 FSL 1960 FEL of 1/4 SEC

Depth of Deviation: 3280 Radius of Turn: 636 Direction: 247 Total Length: 1412

Measured Total Depth: 5953 True Vertical Depth: 4305 End Pt. Location From Release, Unit or Property Line: 1184