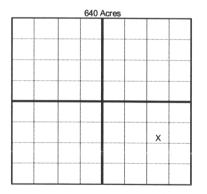

#### HORIZONTAL HOLE

Well Name: WEEDEN 1-23H

Location: SEMINOLE 23 11N 7E SE NE NE SE 2290 FSL 200 FEL of 1/4 SEC Latitude: 35.412288 Longitude: -96.530426 Derrick Elevation: 950 Ground Elevation: 933

Operator: NEW DOMINION LLC 20585