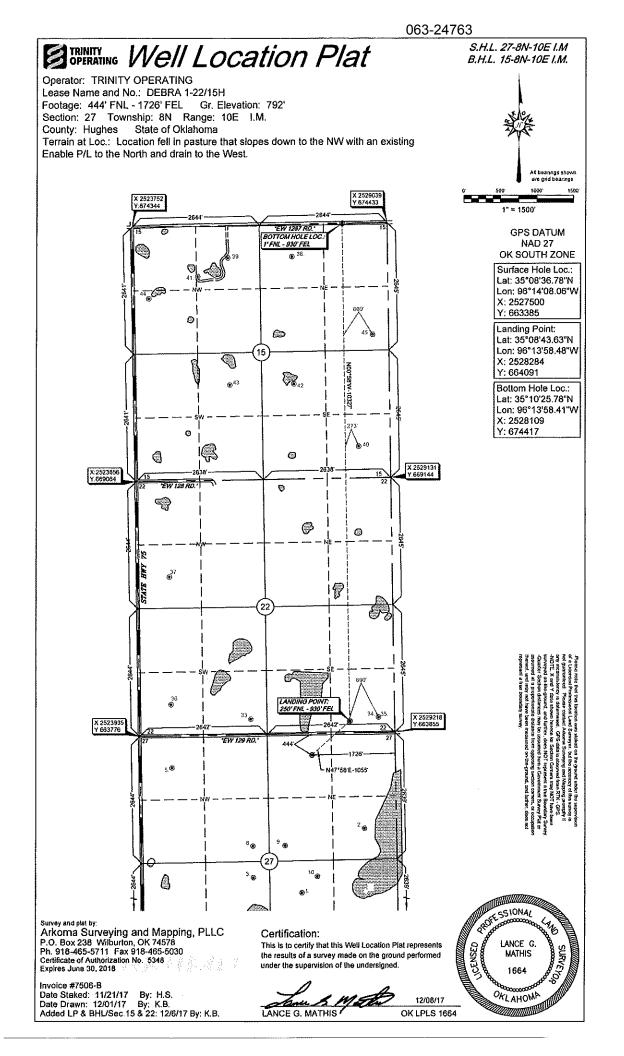

## HORIZONTAL HOLE 1

Sec 15 Twp 8N Rge 10E County HUGHES NE Spot Location of End Point: NE NW NE NORTH 1/4 Section Line: Feet From: 1 Feet From: EAST 1/4 Section Line: 930 Depth of Deviation: 3811 Radius of Turn: 481 Direction: 5 Total Length: 10326 Measured Total Depth: 14892 True Vertical Depth: 4310 End Point Location from Lease, Unit, or Property Line: 1