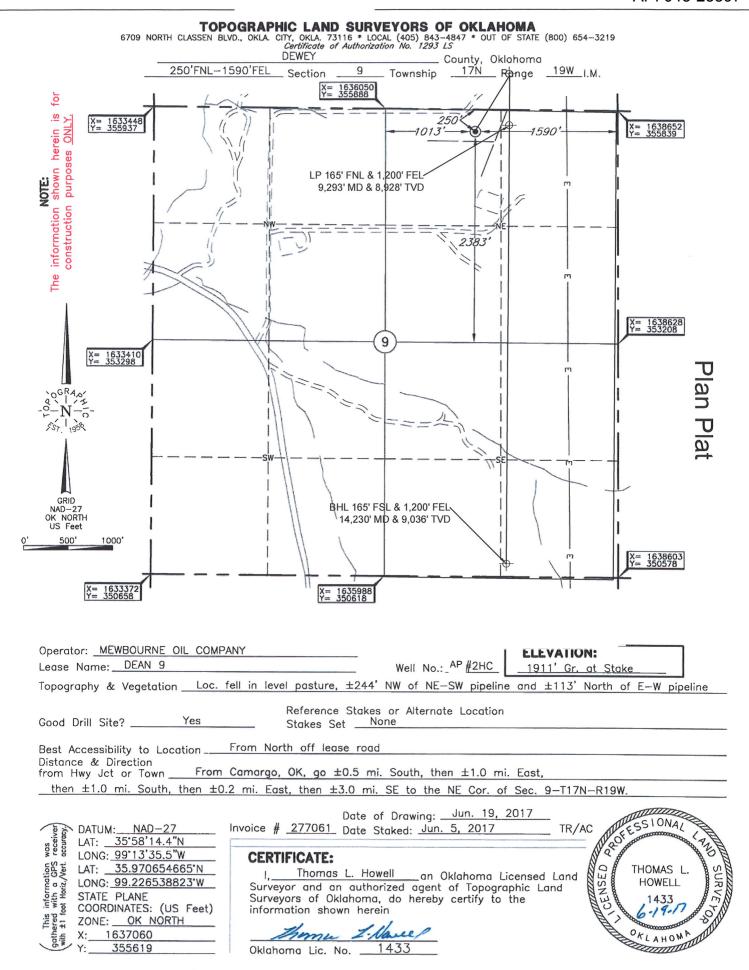

SPOT LOCATION: NE NE NW NE FEET FROM QUARTER: FROM NORTH FROM EAST SECTION LINES: 250 1590

Lease Name: DEAN 9 AP Well No: 2HC Well will be 250 feet from nearest unit or lease boundary.

Operator MEWBOURNE OIL COMPANY Telephone: 9035612900 OTC/OCC Number: 6722 0

## **HORIZONTAL HOLE 1**

Sec 09 Twp 17N Rge 19W County DEWEY
Spot Location of End Point: SW SW SE SE
Feet From: SOUTH 1/4 Section Line: 165

Feet From: EAST 1/4 Section Line: 1200

Depth of Deviation: 8399
Radius of Turn: 573
Direction: 175

Total Length: 4931

Measured Total Depth: 14230

True Vertical Depth: 9036

End Point Location from Lease,
Unit, or Property Line: 165

Notes:

**MEMO** 

Category Description

DEEP SURFACE CASING 2/9/2018 - G71 - APPROVED; NOTIFY OCC FIELD INSPECTOR IMMEDIATELY FOR ANY LOSS OF