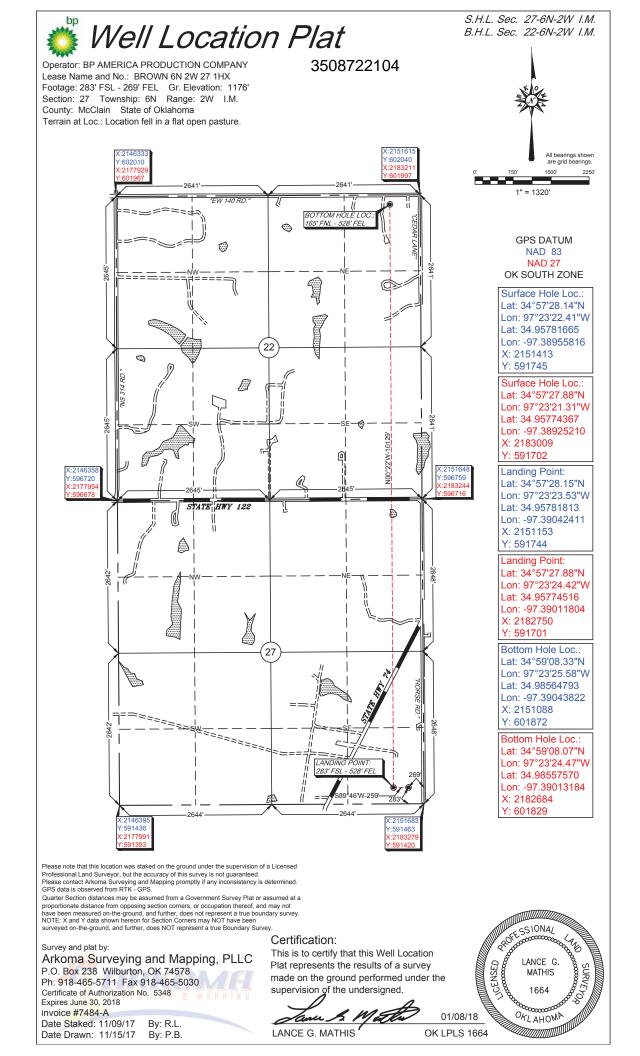

## HORIZONTAL HOLE 1

| Sec                            | 22       | Twp     | 6N      | Rge    | 2W        | County | MCCLAIN |
|--------------------------------|----------|---------|---------|--------|-----------|--------|---------|
| Spot I                         | Locatior | n of En | d Point | : N\   | N NE      | NE     | NE      |
| Feet I                         | From:    | NOF     | RTH     | 1/4 Se | ction Lir | ne: 16 | 65      |
| Feet I                         | From:    | EAS     | ST      | 1/4 Se | ction Lir | ne: 52 | 28      |
| Depth of Deviation: 6900       |          |         |         |        |           |        |         |
| Radius of Turn: 382            |          |         |         |        |           |        |         |
| Direction: 358                 |          |         |         |        |           |        |         |
| Total Length: 10000            |          |         |         |        |           |        |         |
| Measured Total Depth: 17500    |          |         |         |        |           |        |         |
| True Vertical Depth: 7500      |          |         |         |        |           |        |         |
| End Point Location from Lease, |          |         |         |        |           |        |         |
| Unit, or Property Line: 165    |          |         |         |        |           |        |         |