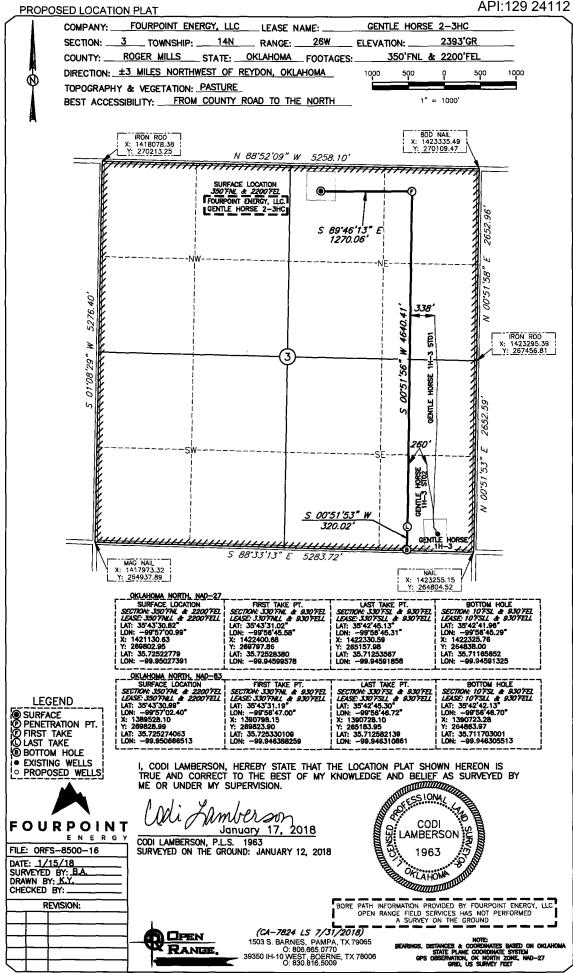

| PI NUMBER: 129 24112<br>rizontal Hole Oil & Gas                                                                                                                                                                                                                                                                                                                                               | OIL & GAS (<br>F<br>OKLAHON                         | ORPORATION CO<br>CONSERVATION<br>P.O. BOX 52000<br>MA CITY, OK 7315<br>Rule 165:10-3-1) | DIVISION                                                  | Approval Date:02/07/2018Expiration Date:08/07/2018                             |
|-----------------------------------------------------------------------------------------------------------------------------------------------------------------------------------------------------------------------------------------------------------------------------------------------------------------------------------------------------------------------------------------------|-----------------------------------------------------|-----------------------------------------------------------------------------------------|-----------------------------------------------------------|--------------------------------------------------------------------------------|
|                                                                                                                                                                                                                                                                                                                                                                                               | P                                                   | ERMIT TO DRILL                                                                          |                                                           |                                                                                |
|                                                                                                                                                                                                                                                                                                                                                                                               | <u></u>                                             |                                                                                         |                                                           |                                                                                |
| WELL LOCATION: Sec: 03 Twp: 14N Rge:<br>SPOT LOCATION: SE NW NW NE                                                                                                                                                                                                                                                                                                                            | _                                                   | ORTH FROM EAST                                                                          |                                                           |                                                                                |
| Lease Name: GENTLE HORSE                                                                                                                                                                                                                                                                                                                                                                      | Well No: 2-                                         | -3HC                                                                                    | Well will be                                              | 350 feet from nearest unit or lease boundary.                                  |
| Operator FOURPOINT ENERGY LLC<br>Name:                                                                                                                                                                                                                                                                                                                                                        |                                                     | Telephone: 3032900                                                                      | 990                                                       | OTC/OCC Number: 23429 0                                                        |
| FOURPOINT ENERGY LLC<br>100 SAINT PAUL ST STE 400                                                                                                                                                                                                                                                                                                                                             |                                                     |                                                                                         | IM & TRUDY HARTI                                          | _EY                                                                            |
| DENVER, CO                                                                                                                                                                                                                                                                                                                                                                                    | 80206-5140                                          | F                                                                                       | P.O. BOX 125                                              |                                                                                |
| DERVER, CO                                                                                                                                                                                                                                                                                                                                                                                    | 00200-3140                                          | F                                                                                       | REYDON                                                    | OK 73660                                                                       |
| 1 MARMATON<br>2<br>3<br>4<br>5<br>Spacing Orders: <sup>126066</sup>                                                                                                                                                                                                                                                                                                                           | 12407<br>Location Exception Ord                     |                                                                                         | I                                                         | ncreased Density Orders: 663020                                                |
|                                                                                                                                                                                                                                                                                                                                                                                               |                                                     | 661087                                                                                  |                                                           |                                                                                |
| Pending CD Numbers: 201800374<br>201708733                                                                                                                                                                                                                                                                                                                                                    |                                                     |                                                                                         | S                                                         | pecial Orders:                                                                 |
|                                                                                                                                                                                                                                                                                                                                                                                               |                                                     | oing, 900                                                                               | Death                                                     |                                                                                |
| Total Depth: 17970 Ground Elevation:                                                                                                                                                                                                                                                                                                                                                          | 2393 Surface Ca                                     | ising. ooo                                                                              | Depth                                                     | to base of Treatable Water-Bearing FM: 620                                     |
| Total Depth: 17970 Ground Elevation:<br>Under Federal Jurisdiction: No                                                                                                                                                                                                                                                                                                                        |                                                     | upply Well Drilled: No                                                                  | Depin                                                     | to base of Treatable Water-Bearing FM: 620<br>Surface Water used to Drill: Yes |
|                                                                                                                                                                                                                                                                                                                                                                                               |                                                     | upply Well Drilled: No                                                                  | Deptri<br>Method for disposal of Drilli                   | Surface Water used to Drill: Yes                                               |
| Under Federal Jurisdiction: No<br>PIT 1 INFORMATION<br>Type of Pit System: CLOSED Closed System Mea<br>Type of Mud System: WATER BASED<br>Chlorides Max: 40000 Average: 5000                                                                                                                                                                                                                  | Fresh Water Su<br>ns Steel Pits                     | upply Well Drilled: No<br>Approved                                                      | Method for disposal of Drilli<br>me land application (REQ | Surface Water used to Drill: Yes                                               |
| Under Federal Jurisdiction: No<br>PIT 1 INFORMATION<br>Type of Pit System: CLOSED Closed System Mea<br>Type of Mud System: WATER BASED                                                                                                                                                                                                                                                        | Fresh Water Su<br>ns Steel Pits                     | upply Well Drilled: No<br>Approved<br>D. One ti                                         | Method for disposal of Drilli<br>me land application (REQ | Surface Water used to Drill: Yes                                               |
| Under Federal Jurisdiction: No<br>PIT 1 INFORMATION<br>Type of Pit System: CLOSED Closed System Mean<br>Type of Mud System: WATER BASED<br>Chlorides Max: 40000 Average: 5000<br>Is depth to top of ground water greater than 10ft below<br>Within 1 mile of municipal water well? N<br>Wellhead Protection Area? N<br>Pit <b>is</b> located in a Hydrologically Sensitive Area               | Fresh Water Su<br>ns Steel Pits<br>v base of pit? Y | upply Well Drilled: No<br>Approved<br>D. One ti                                         | Method for disposal of Drilli<br>me land application (REQ | Surface Water used to Drill: Yes                                               |
| Under Federal Jurisdiction: No<br>PIT 1 INFORMATION<br>Type of Pit System: CLOSED Closed System Mea<br>Type of Mud System: WATER BASED<br>Chlorides Max: 40000 Average: 5000<br>Is depth to top of ground water greater than 10ft below<br>Within 1 mile of municipal water well? N<br>Wellhead Protection Area? N<br>Pit is located in a Hydrologically Sensitive Area<br>Category of Pit: C | Fresh Water Su<br>ns Steel Pits<br>v base of pit? Y | upply Well Drilled: No<br>Approved<br>D. One ti                                         | Method for disposal of Drilli<br>me land application (REQ | Surface Water used to Drill: Yes                                               |
| Under Federal Jurisdiction: No<br>PIT 1 INFORMATION<br>Type of Pit System: CLOSED Closed System Mean<br>Type of Mud System: WATER BASED<br>Chlorides Max: 40000 Average: 5000<br>Is depth to top of ground water greater than 10ft below<br>Within 1 mile of municipal water well? N<br>Wellhead Protection Area? N<br>Pit <b>is</b> located in a Hydrologically Sensitive Area               | Fresh Water Su<br>ns Steel Pits<br>v base of pit? Y | upply Well Drilled: No<br>Approved<br>D. One ti                                         | Method for disposal of Drilli<br>me land application (REQ | Surface Water used to Drill: Yes                                               |

## HORIZONTAL HOLE 1

ROGER MILLS Sec 03 Twp 14N Rge 26W County Spot Location of End Point: SE SW SE SE Feet From: SOUTH 1/4 Section Line: 10 Feet From: EAST 1/4 Section Line: 930 Depth of Deviation: 12111 Radius of Turn: 573 Direction: 170 Total Length: 4959 Measured Total Depth: 17970 True Vertical Depth: 12407 End Point Location from Lease, Unit, or Property Line: 10