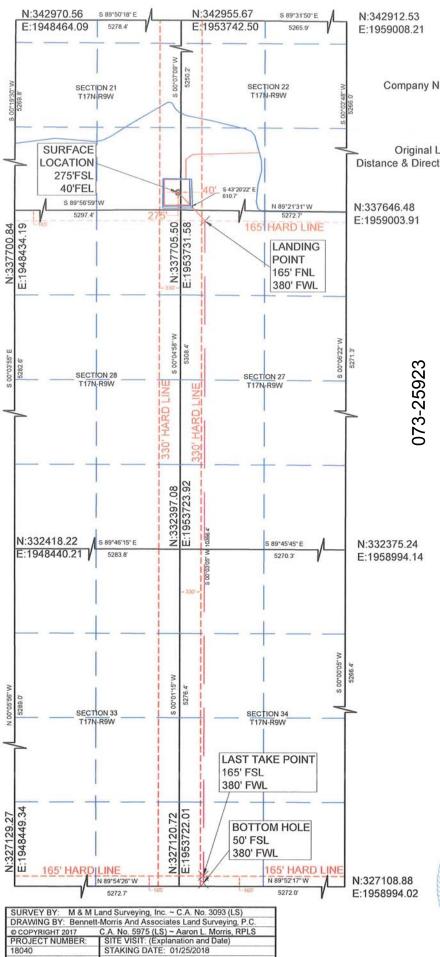

PERMIT PLAT

M & M Land Surveying, Inc. Phone (580) 226-0446 520 E Street N.W.

Ardmore, OK 73401

BASIS OF BEARINGS ARE GRID NORTH COORDINATES ARE NAD27

SCALE 1" = 1500"

1500

0

Company Name: NEWFIELD EXPLORATION MID-CONTINENT INC.

Lease Name: HAUSER 1709 6H 27X Section 21 Township 17 N Range 9 W , I.B.M,

County of Kingfisher, State of Oklahoma Good Location? YES

Original Location: 275'FSL - 40'FEL Elevation 1184' GROUND Distance & Direction From Nearest Town: 13.4 miles Northwest of Kingfisher

SURFACE LOCATION

DATUM: NAD27

35° 55' 42.23"N LAT: LONG: 98° 09' 23.07"W 35.928397°N LAT:

LONG: 98.156407°W STATE PLANE COORDINATES: (US

SURVEY FEET) ZONE: NORTH ZONE

Y (N): 337980.45 X (E): 1953692.06

DATUM: NAD83

LAT: 35° 55' 42.37"N LONG: 98° 09' 24.30"W

LAT: 35.928437°N LONG: 98.156749°W

STATE PLANE COORDINATES: (US SURVEY FEET)

ZONE: NORTH ZONE Y (N): 338004.09 X (E): 1922092.15

DATA DERIVED FROM G.P.S. WITH O.P.U.S. DATA.

This location has been staked according to the best official survey records available to us. The metrical data shown hereon is for permitting the well location and the section location may or may not

be field verified. Please review this plat

and notify us immediately of any

discrepancy.

# CERTIFICATE:

I D. Harry McClintick a Registered Land Surveyor in the State Of Oklahoma, do hereby certify that the above described Well Location was surveyed and staked on the ground as shown and that said plat meets or exceeds the Oklahoma Minimum Technical Standards for the practice of land surveying as adopted by the Oklahoma State Board of Licensure for Professional Engineers and Land Surveyors.

D. Harry McClintick PLS. No.1367 CFEDS