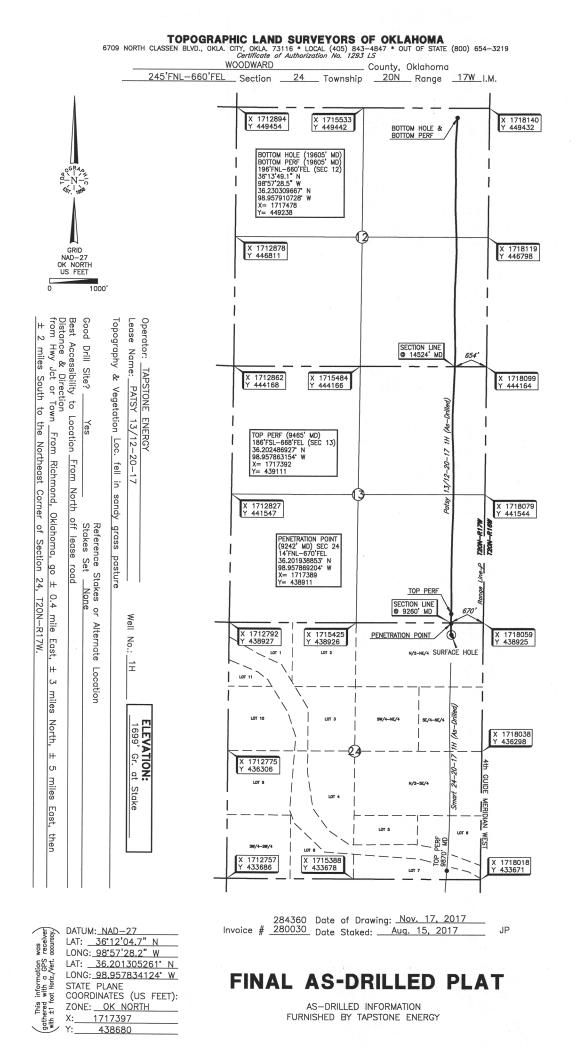

First Sales Date: 11/26/2017

| Well Name | : PATSY 13/12-20-17 1H     |
|-----------|----------------------------|
| Location: | WOODWARD 24 20N 17W        |
|           | N2 N2 NE NE                |
|           | 245 ENI 660 EEL of 1/4 SEC |

HORIZONTAL HOLE

245 FNL 660 FEL of 1/4 SEC Latitude: 36.20130526 Longitude: -98.95783412 Derrick Elevation: 1724 Ground Elevation: 1699

Operator: TAPSTONE ENERGY LLC 23467

100 E MAIN ST OKLAHOMA CITY, OK 73104-2509

## Lateral Holes

Sec: 12 TWP: 20N RGE: 17W County: WOODWARD

NW NE NE NE

196 FNL 660 FEL of 1/4 SEC

Depth of Deviation: 8620 Radius of Turn: 927 Direction: 3 Total Length: 10058

Measured Total Depth: 19605 True Vertical Depth: 8991 End Pt. Location From Release, Unit or Property Line: 196

# FOR COMMISSION USE ONLY

Status: Accepted

1138924

| API 3515323611                                                    | PLEASE TYPE OR USE BI                                          | ACK INK ONLY                                          |                                                                                                                                                                                                                                                                                                                                                                                                                                                                                                                                                                                                                                                                                                     |                                         |                             |                                              | REC                                          | 1 Cal                         | VIEND                                 | F    |
|-------------------------------------------------------------------|----------------------------------------------------------------|-------------------------------------------------------|-----------------------------------------------------------------------------------------------------------------------------------------------------------------------------------------------------------------------------------------------------------------------------------------------------------------------------------------------------------------------------------------------------------------------------------------------------------------------------------------------------------------------------------------------------------------------------------------------------------------------------------------------------------------------------------------------------|-----------------------------------------|-----------------------------|----------------------------------------------|----------------------------------------------|-------------------------------|---------------------------------------|------|
|                                                                   |                                                                | DTE:                                                  |                                                                                                                                                                                                                                                                                                                                                                                                                                                                                                                                                                                                                                                                                                     |                                         | SCORPORATI                  | ON COMMISSION                                | Canad Value                                  |                               |                                       |      |
| OTC PROD. 15322269                                                | Attach copy of if recompletion                                 |                                                       |                                                                                                                                                                                                                                                                                                                                                                                                                                                                                                                                                                                                                                                                                                     | Pos                                     | t Office Box                | 52000                                        | FEE                                          | 3262                          | 2018                                  |      |
|                                                                   |                                                                | in or reentry.                                        |                                                                                                                                                                                                                                                                                                                                                                                                                                                                                                                                                                                                                                                                                                     | Oklahoma C                              | ity, Oklahom<br>Rule 165:10 | a 73152-2000<br>-3-25                        | AVIALION                                     |                               | AULTADO                               |      |
| AMENDED (Reason)                                                  |                                                                |                                                       |                                                                                                                                                                                                                                                                                                                                                                                                                                                                                                                                                                                                                                                                                                     | COM                                     | PLETION R                   |                                              | OKLAHOM                                      | MISS                          | ON NUMBER                             |      |
| TYPE OF DRILLING OPERAT                                           | -                                                              | V1                                                    | SF                                                                                                                                                                                                                                                                                                                                                                                                                                                                                                                                                                                                                                                                                                  | PUD DATE                                | 9/20/                       | 2017                                         | 001                                          | 640 Acres                     | 5                                     | _    |
| STRAIGHT HOLE                                                     | DIRECTIONAL HOLE                                               | X HORIZONTAL HO                                       | and the second se | RLG FINISHED                            | 10/27                       |                                              |                                              |                               | X                                     |      |
| If directional or horizontal, see                                 |                                                                |                                                       |                                                                                                                                                                                                                                                                                                                                                                                                                                                                                                                                                                                                                                                                                                     | ATE<br>ATE OF WELL                      |                             |                                              |                                              |                               |                                       |      |
| COUNTY WOODV                                                      |                                                                |                                                       |                                                                                                                                                                                                                                                                                                                                                                                                                                                                                                                                                                                                                                                                                                     | OMPLETION                               | 11/20                       | /2017                                        |                                              |                               |                                       |      |
| NAME PA                                                           | ATSY 13/12-20-17                                               | WELL<br>NO.                                           | 1H 1s                                                                                                                                                                                                                                                                                                                                                                                                                                                                                                                                                                                                                                                                                               | t PROD DATE                             | 11/26                       | /2017                                        |                                              |                               |                                       | -    |
| N2 1/4 N2 1/4 NE                                                  | 1/4 NE 1/4 FND OF                                              | 245' FEDDF<br>174 SEC                                 | 660' RE                                                                                                                                                                                                                                                                                                                                                                                                                                                                                                                                                                                                                                                                                             | ECOMP DATE                              |                             | V                                            | V                                            |                               |                                       | E    |
| ELEVATION 1,724' Grou                                             | nd 1,699' Latitude (i                                          | if known) 36.2013                                     | 30526                                                                                                                                                                                                                                                                                                                                                                                                                                                                                                                                                                                                                                                                                               | Longitude<br>(if known)                 | -98.957                     | /83412                                       |                                              |                               | · · · · · · · · · · · · · · · · · · · |      |
| OPERATOR<br>NAME                                                  | Tapstone Energy,                                               | LLC                                                   | ОТС/ОС                                                                                                                                                                                                                                                                                                                                                                                                                                                                                                                                                                                                                                                                                              | 00                                      | 234                         | 67                                           |                                              |                               |                                       |      |
| ADDRESS                                                           |                                                                | PO BOX 1608                                           |                                                                                                                                                                                                                                                                                                                                                                                                                                                                                                                                                                                                                                                                                                     | TOR NO.                                 |                             |                                              |                                              |                               |                                       |      |
|                                                                   | klahoma City                                                   |                                                       |                                                                                                                                                                                                                                                                                                                                                                                                                                                                                                                                                                                                                                                                                                     |                                         | 70404                       | 1000                                         |                                              |                               |                                       |      |
|                                                                   |                                                                | STATE                                                 |                                                                                                                                                                                                                                                                                                                                                                                                                                                                                                                                                                                                                                                                                                     | DK ZIP                                  | 73101                       |                                              | L                                            | OCATE WE                      | ELL                                   | -    |
| X SINGLE ZONE                                                     |                                                                | CASING & CEME<br>TYPE                                 | ENT (Form<br>SIZE                                                                                                                                                                                                                                                                                                                                                                                                                                                                                                                                                                                                                                                                                   |                                         |                             |                                              | DOL                                          | CAV                           | TOP OF OMT                            | Г    |
| MULTIPLE ZONE                                                     |                                                                |                                                       | SIZE                                                                                                                                                                                                                                                                                                                                                                                                                                                                                                                                                                                                                                                                                                | WEIGHT                                  | GRADE                       | FEET                                         | PSI                                          | SAX                           | TOP OF CMT                            | -    |
| Application Date<br>COMMINGLED                                    |                                                                |                                                       | 10.0                                                                                                                                                                                                                                                                                                                                                                                                                                                                                                                                                                                                                                                                                                | 0 40                                    | 1.55                        | E0.41                                        | 750                                          | FAF                           | 0005405                               | _    |
| Application Date                                                  | 72572 (Interim)                                                |                                                       |                                                                                                                                                                                                                                                                                                                                                                                                                                                                                                                                                                                                                                                                                                     | -                                       | J-55                        | 564'                                         | 750                                          | 515                           | SURFACE                               | -    |
| EXCEPTION ORDER C                                                 | 73573 (Interim)                                                |                                                       | 9 5/8                                                                                                                                                                                                                                                                                                                                                                                                                                                                                                                                                                                                                                                                                               |                                         | L-80                        | 8,556'                                       | 2,015                                        | 1,030                         | 2,050' EST                            |      |
| ORDER NO.                                                         |                                                                |                                                       | 5 1/2                                                                                                                                                                                                                                                                                                                                                                                                                                                                                                                                                                                                                                                                                               | 2 20                                    | P-110                       | 19,602'                                      | 2,150                                        | 1,800                         | 7,744' EST                            | _    |
| 0.0001                                                            |                                                                | LINER                                                 |                                                                                                                                                                                                                                                                                                                                                                                                                                                                                                                                                                                                                                                                                                     |                                         |                             |                                              |                                              | TOTAL                         | ·                                     | -    |
| PACKER @ 9,299' BRAN                                              |                                                                | PLUG @                                                |                                                                                                                                                                                                                                                                                                                                                                                                                                                                                                                                                                                                                                                                                                     | PE                                      | PLUG @                      | TYPE                                         |                                              | TOTAL<br>DEPTH                | 19,605'                               |      |
| PACKER @BRAN<br>COMPLETION & TEST DAT                             |                                                                | PLUG@                                                 |                                                                                                                                                                                                                                                                                                                                                                                                                                                                                                                                                                                                                                                                                                     | PE                                      |                             | TYPE                                         |                                              |                               |                                       |      |
| FORMATION                                                         | MISSISSIPPIAN                                                  | (Less Ches                                            |                                                                                                                                                                                                                                                                                                                                                                                                                                                                                                                                                                                                                                                                                                     |                                         | 2011                        | 1155P                                        | 1                                            |                               |                                       | ĥ    |
| SPACING & SPACING                                                 | 1                                                              | C                                                     |                                                                                                                                                                                                                                                                                                                                                                                                                                                                                                                                                                                                                                                                                                     | MISSIG                                  | SIDPIC                      | 16E                                          | Did To h                                     |                               | eported                               | -    |
| DRDER NUMBER 672101<br>CLASS: Oil, Gas, Dry, Inj,                 | 01210110010                                                    | ## 673697([                                           | Multan                                                                                                                                                                                                                                                                                                                                                                                                                                                                                                                                                                                                                                                                                              | 16619                                   | 4/4 (6                      | 40) 61                                       | 3697 (Must                                   | tunit                         | S Frac Fo                             | ells |
| Disp, Comm Disp, Svc                                              | OIL                                                            |                                                       |                                                                                                                                                                                                                                                                                                                                                                                                                                                                                                                                                                                                                                                                                                     | oil                                     |                             |                                              | -                                            |                               |                                       | 1    |
| PERFORATED                                                        | 1452                                                           | 4                                                     |                                                                                                                                                                                                                                                                                                                                                                                                                                                                                                                                                                                                                                                                                                     |                                         |                             |                                              |                                              |                               |                                       |      |
| NTERVALS                                                          | 9,465' - <del>19,605'</del>                                    |                                                       | 1                                                                                                                                                                                                                                                                                                                                                                                                                                                                                                                                                                                                                                                                                                   | 4524-1                                  | 9605                        |                                              |                                              |                               |                                       |      |
|                                                                   |                                                                |                                                       |                                                                                                                                                                                                                                                                                                                                                                                                                                                                                                                                                                                                                                                                                                     |                                         |                             |                                              |                                              |                               |                                       |      |
| CID/VOLUME                                                        | 67,662 gal 15% HC                                              |                                                       | 1                                                                                                                                                                                                                                                                                                                                                                                                                                                                                                                                                                                                                                                                                                   | Acidized                                | with 1                      | Nississipp                                   | ian Aess C                                   | keste                         |                                       |      |
|                                                                   | 473,048 BBLS                                                   |                                                       |                                                                                                                                                                                                                                                                                                                                                                                                                                                                                                                                                                                                                                                                                                     |                                         |                             | //                                           |                                              |                               |                                       |      |
| RACTURE TREATMENT<br>Fluids/Prop Amounts)                         | 20,285,635# PROF                                               | PANT                                                  | F                                                                                                                                                                                                                                                                                                                                                                                                                                                                                                                                                                                                                                                                                                   | rac dw                                  | ith Mis                     | ssissippian                                  | (iess Chess                                  | ter)                          |                                       | ]    |
|                                                                   |                                                                |                                                       |                                                                                                                                                                                                                                                                                                                                                                                                                                                                                                                                                                                                                                                                                                     | $\boldsymbol{\Lambda}$                  |                             | //                                           |                                              |                               |                                       | 1    |
|                                                                   | Min Gas A                                                      | llowable (16                                          | 5:10-17-7)                                                                                                                                                                                                                                                                                                                                                                                                                                                                                                                                                                                                                                                                                          |                                         | Gas Pu                      | urchaser/Measurer                            |                                              | ENI                           | LINK                                  | -    |
| ITIAL TEST DATA                                                   |                                                                | R                                                     |                                                                                                                                                                                                                                                                                                                                                                                                                                                                                                                                                                                                                                                                                                     |                                         | First S                     | ales Date                                    |                                              | 11/26                         | 6/2017                                |      |
| ITIAL TEST DATE                                                   | 2/12/2018                                                      | able (165:10-13-3                                     | 5)                                                                                                                                                                                                                                                                                                                                                                                                                                                                                                                                                                                                                                                                                                  |                                         |                             |                                              |                                              |                               |                                       | 1    |
|                                                                   |                                                                |                                                       |                                                                                                                                                                                                                                                                                                                                                                                                                                                                                                                                                                                                                                                                                                     |                                         |                             |                                              |                                              |                               |                                       | -    |
| IL-BBL/DAY                                                        | 497                                                            |                                                       |                                                                                                                                                                                                                                                                                                                                                                                                                                                                                                                                                                                                                                                                                                     |                                         |                             |                                              |                                              |                               |                                       | 4    |
| IL-GRAVITY ( API)                                                 | 37                                                             |                                                       |                                                                                                                                                                                                                                                                                                                                                                                                                                                                                                                                                                                                                                                                                                     |                                         |                             |                                              | minin                                        | m                             |                                       | 1    |
| AS-MCF/DAY                                                        | 3609                                                           |                                                       |                                                                                                                                                                                                                                                                                                                                                                                                                                                                                                                                                                                                                                                                                                     | _/////                                  | /////                       |                                              |                                              |                               |                                       |      |
| AS-OIL RATIO CU FT/BBL                                            | 7262                                                           |                                                       |                                                                                                                                                                                                                                                                                                                                                                                                                                                                                                                                                                                                                                                                                                     |                                         |                             |                                              |                                              | 18                            |                                       |      |
| /ATER-BBL/DAY                                                     | 1615                                                           |                                                       |                                                                                                                                                                                                                                                                                                                                                                                                                                                                                                                                                                                                                                                                                                     | 310                                     | ; C                         | LBM                                          |                                              | 5                             |                                       | 1    |
| UMPING OR FLOWING                                                 | FLOWING                                                        |                                                       |                                                                                                                                                                                                                                                                                                                                                                                                                                                                                                                                                                                                                                                                                                     | -2 M                                    | JU                          |                                              |                                              |                               |                                       | 1    |
| IITIAL SHUT-IN PRESSURE                                           |                                                                |                                                       |                                                                                                                                                                                                                                                                                                                                                                                                                                                                                                                                                                                                                                                                                                     | -11111                                  |                             | ///////////////////////////////////////      |                                              | 11/-                          |                                       | 1    |
| HOKE SIZE                                                         | 42                                                             |                                                       |                                                                                                                                                                                                                                                                                                                                                                                                                                                                                                                                                                                                                                                                                                     | _1/////                                 |                             | ///////////////////////////////////////      | ///////////////////////////////////////      |                               |                                       | 1    |
| LOW TUBING PRESSURE                                               | 974                                                            |                                                       |                                                                                                                                                                                                                                                                                                                                                                                                                                                                                                                                                                                                                                                                                                     |                                         |                             |                                              |                                              |                               |                                       | -    |
|                                                                   |                                                                |                                                       |                                                                                                                                                                                                                                                                                                                                                                                                                                                                                                                                                                                                                                                                                                     |                                         |                             |                                              |                                              |                               |                                       |      |
| A record of the formations drill<br>o make this report, which was | ed through, and pertinent rema<br>prepared by me or under my s | arks are presented on th<br>supervision and direction | e reverse.<br>, with the da                                                                                                                                                                                                                                                                                                                                                                                                                                                                                                                                                                                                                                                                         | I declare that I h<br>ata and facts sta | ave knowledg                | ge of the contents o<br>be true, correct. an | f this report and am<br>d complete to the be | authorized b<br>est of my kno | by my organization                    |      |
| ( yx1lat                                                          |                                                                |                                                       |                                                                                                                                                                                                                                                                                                                                                                                                                                                                                                                                                                                                                                                                                                     | n Rother                                |                             | ,, un                                        | 2/21/2018                                    |                               | 5-702-1600                            |      |
| SIGNAT                                                            |                                                                |                                                       | NAME (PF                                                                                                                                                                                                                                                                                                                                                                                                                                                                                                                                                                                                                                                                                            | RINT OR TYPE                            | )                           |                                              | DATE                                         | PH                            | IONE NUMBER                           | 1    |
| PO BOX                                                            |                                                                | Oklahoma City                                         | OK                                                                                                                                                                                                                                                                                                                                                                                                                                                                                                                                                                                                                                                                                                  | 73101-16                                | 808                         | REGULATC                                     | RY@TAPSTC                                    |                               | RGY.COM                               |      |
| ADDRE                                                             | SS                                                             | CITY                                                  | STATE                                                                                                                                                                                                                                                                                                                                                                                                                                                                                                                                                                                                                                                                                               | ZIP                                     |                             |                                              | EMAIL ADDR                                   | ESS                           |                                       |      |